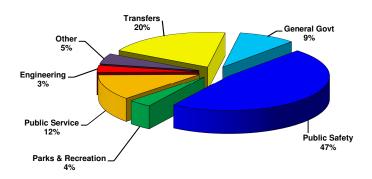

#### Strong, Safe Neighborhoods

As in the past, the largest portion of the budget is devoted to the operations of the Police and Fire Departments. The proposed budget includes approximately \$1.610 million in new capital funding for the Police Department, for items ranging from improvements at various police facilities, enhanced training facilities, and investments in new equipment designed to help officers perform their duties. Funding is provided for on-going maintenance at various fire stations throughout the city, as well as the acquisition of a new fire station alerting system.