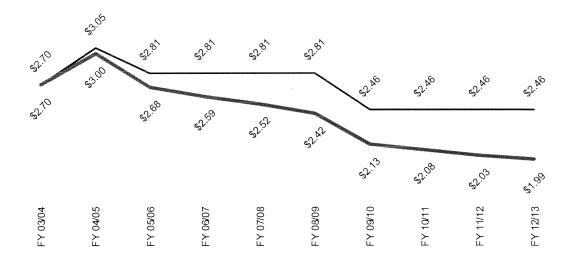

#### General Overview

One principle is to work as efficiently as possible and minimize the demands upon the taxpayers. As such, the proposed property tax rate for FY 12/13 is \$2.46 per hun-

dred dollars of assessed value, unchanged from the prior year. Of this amount \$0.60 goes to the Debt Service fund to pay for bonded debt costs. When adjusted for the impact of inflation and countywide reappraisals, the proposed tax rate is actually lower than it was ten years ago.