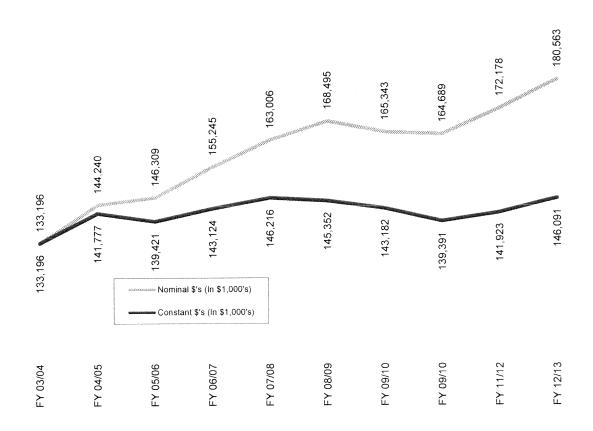

The budget is always constrained in the sense that demands exceed available resources. The FY 12/13 budget is even more constrained given the state of the economy. While both state and local sales tax revenues and business taxes have begun a turnaround, property tax revenue is hindered by very low to negative growth rates. Overall property taxes are expected to remain flat when compared to expected amounts in FY 11/12. Modest gains in commercial growth are expected to be offset by losses in residential values, personal property and public utility values. Interest earnings, affected by extremely low yields, also continue to show weakness. The low growth in property values is a significant factor in that it has a long term impact, affecting budgets several years into the future. Expenditures, on the other hand, continue to grow primarily as a result of salary and benefit adjustments, higher pension contributions, and the escalation in fuel prices.