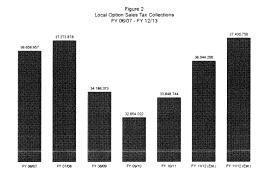

ferenda. a 2.25% local option sales tax on all sales within the city limits. Approximately 72% of the proceeds from the tax go to the Knox County School District, with the balance flowing to the City's General Fund. The revenues from this source comprise the second largest source of revenue within the tax category. In FY 12/13, local option sales tax revenues are expected to equal \$37,430,750 or 20.7% of total General Fund operating revenues. We have seen the end of the downward trend in this revenue over the past three years. (See Figure 2) We now forecast FY 11/12 revenue from this source at \$36,044,200. We think that FY 12/13 will continue the upturn, but believe it will be small given continued economic weakness and the high costs of fuel which should dampen discretionary spending.



Our current forecast for FY 12/13 has revenues from this source \$3,441,420 above the FY 11/12 budgeted amount. This represents a growth of 10.13% when compared to the FY 11/12 budget and a growth of 10.6% when compared to actual collections in FY 10/11. We are forecasting an increase of two and a half percent (2.5%) from adiusted FY 11/12 collections.

#### Other Taxes

Revenues from the beer tax, mixed drink tax, and the alcoholic beverage tax grew at a rapid pace throughout the 1990's, but the rate of growth has slowed and even reversed itself in recent years. In the past three years we have seen reasonable growth in beer taxes, but, based upon our latest forecasts for FY 11/12, we expect the trend to be relatively flat in the upcoming year. Revenues from beer taxes are expected to in