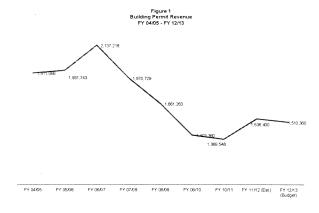

rate all the growth was in the commercial area with residential and industrial property showing declines in valuations.

For FY 12/13 we think that the growth in assessed values will be remain low and will reflect the same pattern as in FY11/12. We expect residential and industrial property to decline and commercial property to increase at a modest pace. At this time we are forecasting an increase of 0.67% in property values for the upcoming year.

Given the fall off in construction activity (See Figure 1 below) the forecast for property tax growth during the next few years is for flat to only modest growth. For FY 12/13 the projected assessed value of real property is \$3,783,863,050. The projected amounts for FY 12/13 are based upon the latest available data from the Assessor's Office.



The Property Assessor is unable to supply final estimates on the assessed value of personal property until after the adoption of the budget. Personal property tax growth rates have shown much more volatility than real property. In the 1980's the annual growth rate of this revenue source was frequently in the mid-teens. A change in state law, implemented a new accelerated depreciation schedule, and made other changes in the calculation of this tax. This change essentially halted the growth of this revenue source for several years. As a result of increased audits, an upward trend began in 1998, but this has leveled off

and occasionally been negative in more recent years. For the upcoming year we forecast the growth in assessed value to be down by approximately 1.6%. As with real property,