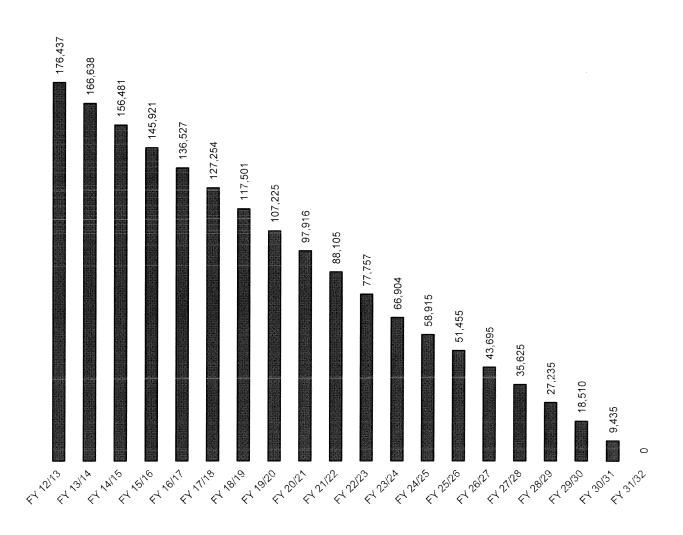

# SUMMARY OF INTERFUND CHARGES

| From (Fund Name)                  | Fund<br>No. | To<br>Fleet<br>Services<br>Fund<br>702 | To<br>Risk<br>Management<br>Fund<br>704 | To<br>Health Care<br>Fund<br>705 | To<br>Equipment<br>Replacement<br>Fund<br>706 | To<br>City<br>Building<br>Fund<br>707 | Grand<br>Total |
|-----------------------------------|-------------|----------------------------------------|-----------------------------------------|----------------------------------|-----------------------------------------------|---------------------------------------|----------------|
| General Fund                      | 100         | \$ 13,321,310                          | \$ 5,565,610                            | \$ 9,328,260                     | \$ 2,113,220                                  | \$ 951,310                            | \$ 31,279,710  |
| Abandoned Vehicles                | 209         | -                                      | 17,410                                  | 61,560                           | 380                                           | -                                     | 79,350         |
| City Court                        | 213         | -                                      | 9,740                                   | 73,450                           | 10,550                                        | -                                     | 93,740         |
| City Inspections                  | 216         | 124,450                                | 55,150                                  | 196,420                          | 7,380                                         | 94,700                                | 478,100        |
| Stormwater                        | 220         | 85,950                                 | 87,360                                  | 228,050                          | 33,730                                        | 48,560                                | 483,650        |
| Solid Waste                       | 230         | 343,900                                | 40,530                                  | 87,150                           | 5,660                                         | -                                     | 477,240        |
| Miscellaneous Special Revenue     | 240         | -                                      | 5,550                                   | 44,060                           | -                                             | -                                     | 49,610         |
| Senior Aides                      | 250         | -                                      | 1,280                                   | 12,360                           | -                                             | -                                     | 13,640         |
| Home Grants                       | 264         | -                                      | 4,060                                   | 14,380                           | -                                             | -                                     | 18,440         |
| Community Development Block Grant | 290         | 28,570                                 | 15,500                                  | 83,260                           | -                                             | 58,680                                | 186,010        |
| Public Assembly Facilities        | 503         | 76,740                                 | 110,250                                 | 219,070                          | 7,050                                         | -                                     | 413,110        |
| Metro Parking                     | 504         | -                                      | 13,220                                  | -                                | -                                             | -                                     | 13,220         |
| Convention Center                 | 506         | 8,440                                  | 79,970                                  | -                                | 12,300                                        | -                                     | 100,710        |
| Mass Transportation               | 507         | -                                      | 1,690                                   | -                                | 13,540                                        | -                                     | 15,230         |
| Fleet Services                    | 702         | 124,440                                | 66,850                                  | 274,310                          | 11,970                                        | 16,140                                | 493,710        |
| Risk Management                   | 704         | 4,690                                  | 8,790                                   | 33,590                           | 4,950                                         | 15,290                                | 67,310         |
| Health Care                       | 705         | -                                      | 2,890                                   | 24,070                           | -                                             | 27,370                                | 54,330         |
| City Building                     | 707         |                                        | 4,180                                   |                                  |                                               | _                                     | 4,180          |
| Grand Total                       |             | \$ 14,118,490                          | \$ 6,090,220                            | \$10,679,990                     | \$ 2,220,730                                  | \$1,212,050                           | \$ 34,321,480  |

# SUMMARY OF INTERFUND TRANSFERS

| To (Fund Name)                | Fund<br>No. | From<br>General<br>Fund<br>(Fund 100) | From State<br>Street Aid<br>Fund<br>(Fund 201) | From<br>City Court<br>Fund<br>(Fund 213) | From<br>Misc. Spec.<br>Rev. Fund<br>(Fund 240) | From<br>Debt Service<br>Fund<br>(Fund 305) | Grand<br>Total |
|-------------------------------|-------------|---------------------------------------|------------------------------------------------|------------------------------------------|------------------------------------------------|--------------------------------------------|----------------|
| General Fund                  | 100         | \$ -                                  | \$ -                                           | \$2,992,680                              | \$ -                                           | \$ -                                       | \$ 2,992,680   |
| Community Improvement         | 202         | 90,000                                | -                                              | -                                        | -                                              |                                            | 90,000         |
| City Inspections              | 216         | 890,230                               | -                                              | -                                        | -                                              | -                                          | 890,230        |
| Stormwater                    | 220         | 2,742,960                             | -                                              | -                                        | -                                              | -                                          | 2,742,960      |
| Solid Waste                   | 230         | 9,722,230                             | -                                              | -                                        | -                                              | -                                          | 9,722,230      |
| Miscellaneous Special Revenue | 240         | 90,000                                | -                                              | -                                        | -                                              | · -                                        | 90,000         |
| Miscellaneous Grant Funds     | 250         | 74,920                                | -                                              | -                                        | -                                              | -                                          | 74,920         |
| Tax Increment                 | 306         | 944,780                               |                                                | ~                                        | -                                              | -                                          | 944,780        |
| Capital Projects              | 401         | -                                     | 750,000                                        | -                                        | 1,625,190                                      | 17,739,000                                 | 20,114,190     |
| Coliseum/KCEC                 | 503         | 2,430,410                             | -                                              | -                                        | 195,000                                        | 346,200                                    | 2,971,610      |
| Metro Parking                 | 504         | 2,600,000                             | -                                              | -                                        | -                                              | -                                          | 2,600,000      |
| Convention Center             | 506         | 3,635,380                             | -                                              | ~                                        | -                                              | ~                                          | 3,635,380      |
| Mass Transportation           | 507         | 10,717,240                            | -                                              | -                                        | -                                              | -                                          | 10,717,240     |
| Municipal Golf                | 508         | 130,430                               | -                                              | -                                        | -                                              | -                                          | 130,430        |
| Fleet Services                | 702         | -                                     | -                                              | -                                        | -                                              | 64,600                                     | 64,600         |
| Risk Management               | 704         | 449,300                               | -                                              | -                                        | -                                              | -                                          | 449,300        |
| Health Care                   | 705         | 1,309,240                             | _                                              | -                                        | -                                              |                                            | 1,309,240      |
| Grand Total                   |             | \$35,827,120                          | \$750,000                                      | \$2,992,680                              | \$1,820,190                                    | \$18,149,800                               | \$59,539,790   |

# Authorized Full Time Positions by Department

| Department                 | General<br>Fund | Special<br>Revenue<br>Funds | Enterprise<br>Funds | Internal<br>Service<br>Funds | Grand<br>Total |
|----------------------------|-----------------|-----------------------------|---------------------|------------------------------|----------------|
| Administration             | 30              | 0                           | 0                   | 0                            | 30             |
| Finance                    | 43              | 0                           | 0                   | 8                            | 51             |
| Information Systems        | 30              | 0                           | 0                   | 0                            | 30             |
| Community Development      | 5               | 18                          | 0                   | 0                            | 23             |
| Fleet Services             | 0               | 10                          | 0                   | 44                           | 54             |
| Public Works               | 2               | 0                           | 0                   | 0                            | 2              |
| Public Services            | 282             | 23                          | 0                   | 0                            | 305            |
| Engineering                | 57              | 31                          | 0                   | 0                            | 88             |
| Inspections                | 0               | 29                          | 0                   | 0                            | 29             |
| Recreation                 | 45              | 1                           | 0                   | 0                            | 46             |
| Law                        | 12              | 0                           | 0                   | 0                            | 12             |
| Police                     | 516             | 5                           | 0                   | 0                            | 521            |
| Emergency Management       | 3               | 0                           | . 0                 | 0                            | 3              |
| Fire                       | 337             | 0                           | 0                   | 0                            | 337            |
| Legislative                | 3               | 0                           | 0                   | 0                            | 3              |
| City Court                 | 0               | 13                          | 0                   | 0                            | 13             |
| Civil Service              | 12              | 0                           | 0                   | 0                            | 12             |
| Public Assembly Facilities | 0               | 0                           | 35                  | 0                            | 35             |
| Total - Full Time          | 1,377           | 130                         | 35                  | 52                           | 1,594          |