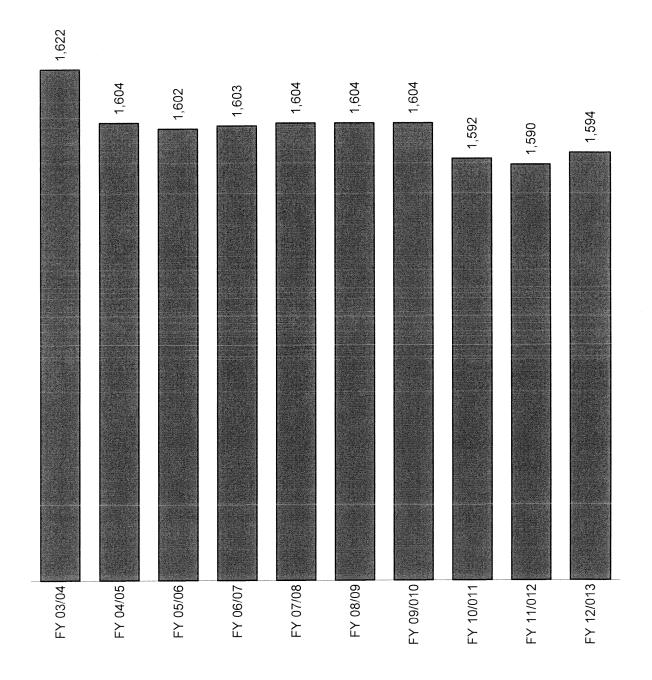

The total budget decreases by \$3,659,660 (1.01%) when compared to the FY 11/12 budget. The net budget decreases by \$7,949,600 (2.93%). The General Fund budget is up by \$8,384,530 (4.87%).

Budgeted personnel for FY 12/13 total 1,594 full-time positions and 34 part-time positions. This represents an increase of four (4) full-time positions and no change in the number of part-time positions when compared to the FY 11/12 budget.