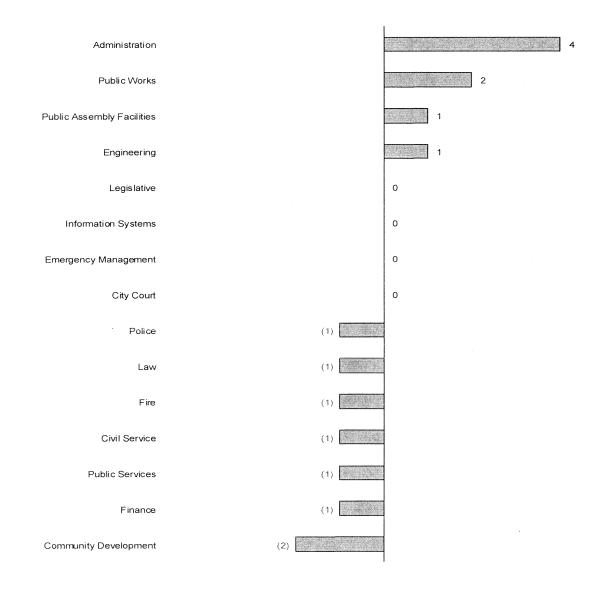

The total budget decreases by \$3,659,660 (1.01%) when compared to the FY 11/12 budget. The net budget decreases by \$7,949,600 (2.93%). The General Fund budget is up by \$8,384,530 (4.87%).

Budgeted personnel for FY 12/13 total 1,594 full-time positions and 34 part-time positions. This represents an increase of four (4) full-time positions and no change in the number of part-time positions when compared to the FY 11/12 budget.