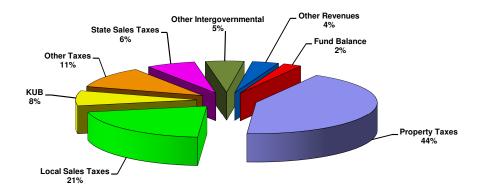

#### General Overview

One principle is to work as efficiently as possible and minimize the demands upon the taxpayers. As such, the proposed property tax rate for FY 12/13 is \$2.46 per hun-

dred dollars of assessed value, unchanged from the prior year. Of this amount \$0.60 goes to the Debt Service fund to pay for bonded debt costs. When adjusted for the impact of inflation and countywide reappraisals, the proposed tax rate is actually lower than it was ten years ago.