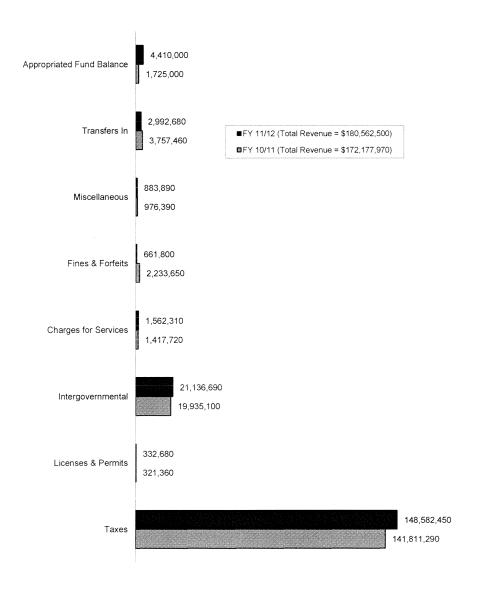

The total operating budget in FY 12/13 is \$357,015,870. The net budget, i.e., excluding inter-fund transfers and charges which are effectively double counted within the budget, is \$263,154,600. The budget for the General Fund, which is the main operating fund of the city, equals \$180,562,500.

The total budget decreases by \$3,659,660 (1.01%) when compared to the FY 11/12 budget. The net budget decreases by \$7,949,600 (2.93%). The General Fund budget is up by \$8,384,530 (4.87%).

Budgeted personnel for FY 12/13 total 1,594 full-time positions and 34 part-time positions. This represents an increase of four (4) full-time positions and no change in the number of part-time positions when compared to the FY 11/12 budget.