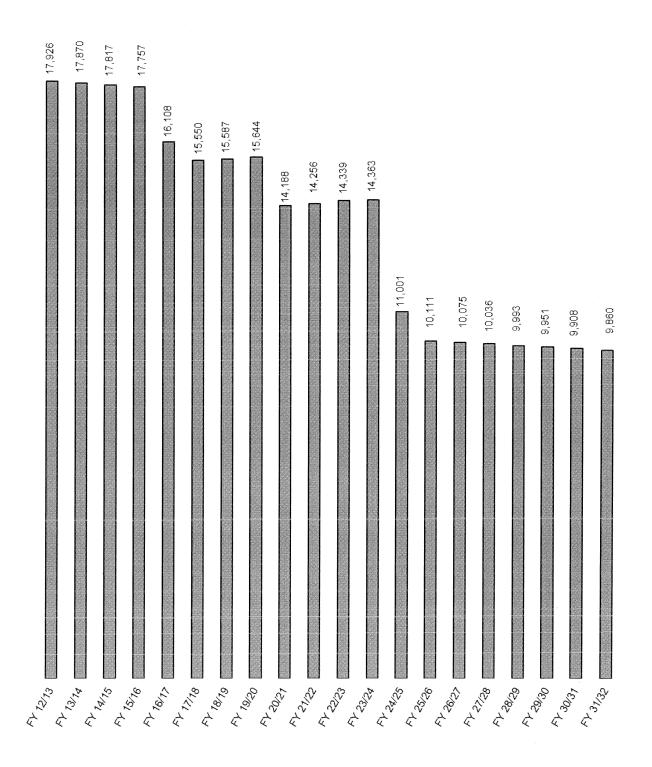

# SUMMARY OF INTERFUND CHARGES

| From (Fund Name)                  | Fund<br>No. | To<br>Fleet<br>Services<br>Fund<br>702 | To<br>Risk<br>Management<br>Fund<br>704 | To<br>Health Care<br>Fund<br>705 | To<br>Equipment<br>Replacement<br>Fund<br>706 | To<br>City<br>Building<br>Fund<br>707 | Grand<br>Total |
|-----------------------------------|-------------|----------------------------------------|-----------------------------------------|----------------------------------|-----------------------------------------------|---------------------------------------|----------------|
| General Fund                      | 100         | \$ 13,321,310                          | \$ 5,565,610                            | \$ 9,328,260                     | \$ 2,113,220                                  | \$ 951,310                            | \$ 31,279,710  |
| Abandoned Vehicles                | 209         | -                                      | 17,410                                  | 61,560                           | 380                                           | -                                     | 79,350         |
| City Court                        | 213         | -                                      | 9,740                                   | 73,450                           | 10,550                                        | -                                     | 93,740         |
| City Inspections                  | 216         | 124,450                                | 55,150                                  | 196,420                          | 7,380                                         | 94,700                                | 478,100        |
| Stormwater                        | 220         | 85,950                                 | 87,360                                  | 228,050                          | 33,730                                        | 48,560                                | 483,650        |
| Solid Waste                       | 230         | 343,900                                | 40,530                                  | 87,150                           | 5,660                                         | -                                     | 477,240        |
| Miscellaneous Special Revenue     | 240         | -                                      | 5,550                                   | 44,060                           | -                                             | -                                     | 49,610         |
| Senior Aides                      | 250         | -                                      | 1,280                                   | 12,360                           | -                                             | -                                     | 13,640         |
| Home Grants                       | 264         | -                                      | 4,060                                   | 14,380                           | -                                             | -                                     | 18,440         |
| Community Development Block Grant | 290         | 28,570                                 | 15,500                                  | 83,260                           | -                                             | 58,680                                | 186,010        |
| Public Assembly Facilities        | 503         | 76,740                                 | 110,250                                 | 219,070                          | 7,050                                         | -                                     | 413,110        |
| Metro Parking                     | 504         | -                                      | 13,220                                  | -                                | -                                             | -                                     | 13,220         |
| Convention Center                 | 506         | 8,440                                  | 79,970                                  | -                                | 12,300                                        | -                                     | 100,710        |
| Mass Transportation               | 507         | -                                      | 1,690                                   | -                                | 13,540                                        | -                                     | 15,230         |
| Fleet Services                    | 702         | 124,440                                | 66,850                                  | 274,310                          | 11,970                                        | 16,140                                | 493,710        |
| Risk Management                   | 704         | 4,690                                  | 8,790                                   | 33,590                           | 4,950                                         | 15,290                                | 67,310         |
| Health Care                       | 705         | -                                      | 2,890                                   | 24,070                           | -                                             | 27,370                                | 54,330         |
| City Building                     | 707         |                                        | 4,180                                   |                                  |                                               | _                                     | 4,180          |
| Grand Total                       |             | \$ 14,118,490                          | \$ 6,090,220                            | \$10,679,990                     | \$ 2,220,730                                  | \$1,212,050                           | \$ 34,321,480  |

# SUMMARY OF INTERFUND TRANSFERS

| To (Fund Name)                | Fund<br>No. | From<br>General<br>Fund<br>(Fund 100) | From State<br>Street Aid<br>Fund<br>(Fund 201) | From<br>City Court<br>Fund<br>(Fund 213) | From<br>Misc. Spec.<br>Rev. Fund<br>(Fund 240) | From<br>Debt Service<br>Fund<br>(Fund 305) | Grand<br>Total |
|-------------------------------|-------------|---------------------------------------|------------------------------------------------|------------------------------------------|------------------------------------------------|--------------------------------------------|----------------|
| General Fund                  | 100         | \$ -                                  | \$ -                                           | \$2,992,680                              | \$ -                                           | \$ -                                       | \$ 2,992,680   |
| Community Improvement         | 202         | 90,000                                | -                                              | -                                        | -                                              |                                            | 90,000         |
| City Inspections              | 216         | 890,230                               | -                                              | -                                        | -                                              | -                                          | 890,230        |
| Stormwater                    | 220         | 2,742,960                             | -                                              | -                                        | -                                              | -                                          | 2,742,960      |
| Solid Waste                   | 230         | 9,722,230                             | -                                              | -                                        | -                                              | -                                          | 9,722,230      |
| Miscellaneous Special Revenue | 240         | 90,000                                | -                                              | -                                        | -                                              | · -                                        | 90,000         |
| Miscellaneous Grant Funds     | 250         | 74,920                                | -                                              | -                                        | -                                              | -                                          | 74,920         |
| Tax Increment                 | 306         | 944,780                               |                                                | ~                                        | -                                              | -                                          | 944,780        |
| Capital Projects              | 401         | -                                     | 750,000                                        | -                                        | 1,625,190                                      | 17,739,000                                 | 20,114,190     |
| Coliseum/KCEC                 | 503         | 2,430,410                             | -                                              | -                                        | 195,000                                        | 346,200                                    | 2,971,610      |
| Metro Parking                 | 504         | 2,600,000                             | -                                              | -                                        | -                                              | -                                          | 2,600,000      |
| Convention Center             | 506         | 3,635,380                             | -                                              | ~                                        | -                                              | ~                                          | 3,635,380      |
| Mass Transportation           | 507         | 10,717,240                            | -                                              | -                                        | -                                              | -                                          | 10,717,240     |
| Municipal Golf                | 508         | 130,430                               | -                                              | -                                        | -                                              | -                                          | 130,430        |
| Fleet Services                | 702         | -                                     | -                                              | -                                        | -                                              | 64,600                                     | 64,600         |
| Risk Management               | 704         | 449,300                               | -                                              | -                                        | -                                              | -                                          | 449,300        |
| Health Care                   | 705         | 1,309,240                             | _                                              | -                                        | -                                              |                                            | 1,309,240      |
| Grand Total                   |             | \$35,827,120                          | \$750,000                                      | \$2,992,680                              | \$1,820,190                                    | \$18,149,800                               | \$59,539,790   |

# Authorized Full Time Positions by Department

| Department                 | General<br>Fund | Special<br>Revenue<br>Funds | Enterprise<br>Funds | Internal<br>Service<br>Funds | Grand<br>Total |
|----------------------------|-----------------|-----------------------------|---------------------|------------------------------|----------------|
| Administration             | 30              | 0                           | 0                   | 0                            | 30             |
| Finance                    | 43              | 0                           | 0                   | 8                            | 51             |
| Information Systems        | 30              | 0                           | 0                   | 0                            | 30             |
| Community Development      | 5               | 18                          | 0                   | 0                            | 23             |
| Fleet Services             | 0               | 10                          | 0                   | 44                           | 54             |
| Public Works               | 2               | 0                           | 0                   | 0                            | 2              |
| Public Services            | 282             | 23                          | 0                   | 0                            | 305            |
| Engineering                | 57              | 31                          | 0                   | 0                            | 88             |
| Inspections                | 0               | 29                          | 0                   | 0                            | 29             |
| Recreation                 | 45              | 1                           | 0                   | 0                            | 46             |
| Law                        | 12              | 0                           | 0                   | 0                            | 12             |
| Police                     | 516             | 5                           | 0                   | 0                            | 521            |
| Emergency Management       | 3               | 0                           | . 0                 | 0                            | 3              |
| Fire                       | 337             | 0                           | 0                   | 0                            | 337            |
| Legislative                | 3               | 0                           | 0                   | 0                            | 3              |
| City Court                 | 0               | 13                          | 0                   | 0                            | 13             |
| Civil Service              | 12              | 0                           | 0                   | 0                            | 12             |
| Public Assembly Facilities | 0               | 0                           | 35                  | 0                            | 35             |
| Total - Full Time          | 1,377           | 130                         | 35                  | 52                           | 1,594          |