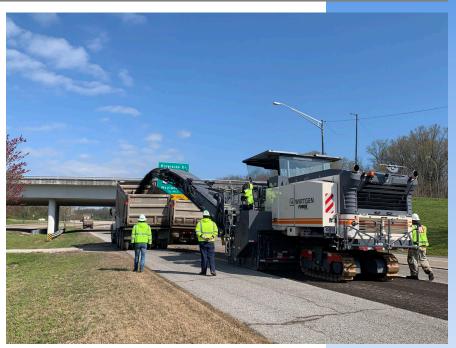

## 2023 Resurfacing – Phase I and Phase II Project

Project Description: This is the City's annual resurfacing program, Phase I includes total а of approximately 18 equivalent miles of resurfacing in Council Districts 3, 4, and 5 and 76 speed humps Citywide from the City's Neighborhood Safety Program. Phase II includes a total of approximately 19 equivalent miles of resurfacing in Council Districts 1, 2, and 6 and 25 traffic calming devices Citywide from the City's Neighborhood Safety Program. In order to solicit more competitive bids, the 2023 Resurfacing Program was advertised as two separate, smaller projects.

## **Phase II Schedule**

Bid Opening: April 11, 2023 Notice to Proceed: July 10, 2023 Contract Completion Date: March 31, 2024 **Current Construction Contract Price:** \$4,836,009

**Engineering Department April 2024 Status:** The Phase I construction contract was awarded by City Council on February 21, 2023. The contractor has completed all streets and speed humps within the Phase I contract and is working on the project close-out. The Phase II construction contract was awarded by City Council on May 2, 2023. A Preconstruction Meeting was held for Phase II on July 6, 2023. This project is complete.