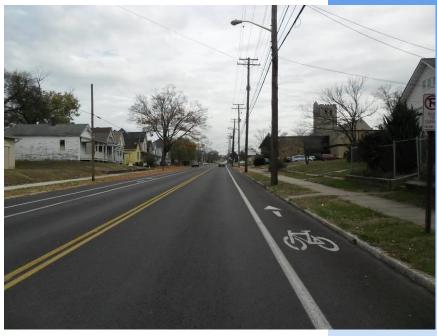

The list of streets to be resurfaced may be added to or deleted from as may be determined by the Engineer within the time frame of this contract.

**Resurfaced Baxter Avenue** 