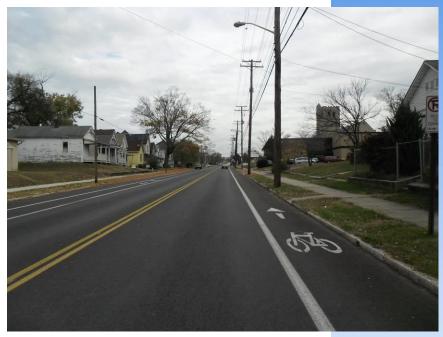

## 2017 Resurfacing Project

**Project Description:** This project is City's annual resurfacing the program and includes approximately 45.48 equivalent miles of resurfacing citywide. Additionally, in compliance with the Supplemental Memorandum of Understanding and Agreement between the City of Knoxville and Knoxville Utilities Board, and at KUB's request, 5.85 additional equivalent miles have been included for resurfacing streets that were damaged through its utility cuts.



**Resurfaced Baxter Avenue** 

## Schedule:

Bid Opening: January 18, 2017 Notice to Proceed: April 10, 2017

Contract Completion Date: October 31, 2017

**Current Contract Price:** \$ 6,907,096

Engineering Department November 2018 Status: The project is complete. The

contractor is working on punch list items.

Project Designer: City of Knoxville

Construction Contractor: Rogers Group, Inc.

**City of Knoxville Contact** 

Construction Engineer: Robin L. Tipton, PE (865) 215-6100

The following streets are scheduled to be resurfaced in this contract.

(Highlighted Streets Are Complete)

Allegheny Road from Asheville Hwy to South End
Althea Drive from Harsch Street to Martin Mill Pike, W
Amherst Road from Lee Road to Jackson Road
Amherst Woods Lane from Amherst Road to East End
Anderson