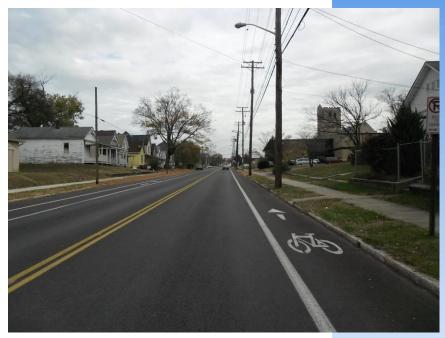

## 2016 Resurfacing Project

**Project Description:** This project is the City's annual resurfacing program and includes approximately 46.1 equivalent miles of resurfacing citywide. Additionally, in compliance with the Supplemental Memorandum of Understanding and Agreement between the City of Knoxville and Knoxville Utilities Board, and at KUB's request, 17.9 additional equivalent miles have been included resurfacing streets that were damaged through its utility cuts.



**Recent Paving Along Baxter Avenue** 

## Schedule:

Bid Opening: January 19, 2016 Notice to Proceed: April 4, 2016

Contract Completion Date: December 31, 2016

**Current Contract Price:** \$8,047,251

Engineering Department May 2017 Status: All streets have been resurfaced.

Project Designer: City of Knoxville

**Construction Contractor:** APAC-Atlantic, Inc.

**City of Knoxville Contact** 

Construction Engineer: Robin L. Tipton, PE (865) 215-6100

The following streets are scheduled to be resurfaced in this contract.

(Highlighted Streets Are Complete)

Abbey Road from Kenilworth Lane to North Hills Boulevard
Acorn Drive from Cabin Drive to Oakland Drive
Adelia Drive from Magazine Road to Moore Road
Alice Bell Road from Marjorie Lane to Washington Pike
Alice Bell Road from Valley Vi