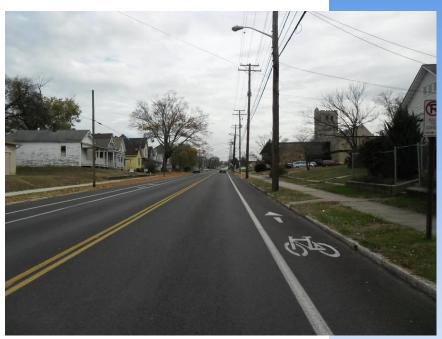

## 2015 Resurfacing Project

**Project Description:** This project is the City's annual resurfacing program and includes approximately 47.5 equivalent miles of resurfacing citywide. Additionally, in compliance with the Supplemental Memorandum of Understanding and Agreement between the City of Knoxville and Knoxville Utilities Board, and at KUB's request, 14.4 additional equivalent miles have been included for resurfacing streets that were damaged through its utility cuts.



**Recent Paving Along Baxter Avenue** 

## Schedule:

Bid Opening: January 20, 2015 Notice to Proceed: April 6, 2015 Contract Completion Date: April 30, 2016

Current Contract Price: \$7,467,712

**Engineering Department May 2016 Status:** The project is approximately 90% complete.

**Project Designer:** City of Knoxville **Construction Contractor:** 

City of Knoxville Contact Construction Engineer: Robin L. Tipton, PE (865) 215-6100

The following streets are scheduled to be resurfaced in this contract. (Highlighted Streets Are Complete)

Adair Drive from Bruhin Road to Norvell Drive Alice Street from Magnolia Avenue, E to Martin Luther King Jr Ave Andes Street, N from Alley to Martin Luther King Jr Ave Andover Drive from North End to Holston Park Road Andrew Place from West End to Gar