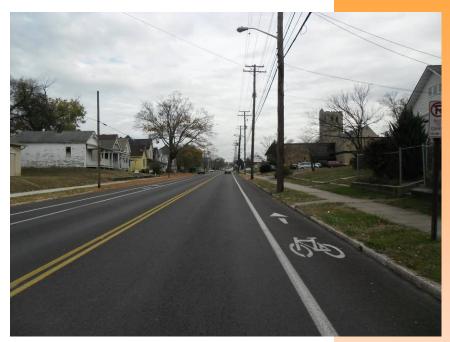

**Project Description:** This project is the City's annual resurfacing program and includes approximately 45.6 equivalent miles of resurfacing citywide. Additionally, in compliance with the Supplemental Memorandum of Understanding and Agreement between the City of Knoxville and Knoxville Utilities Board, and at KUB's request, 8.5 equivalent miles have been included for resurfacing streets that were damaged through their utility cuts.



New Pavement Along Baxter Avenue

#### Schedule:

Bid Opening: February 27, 2014 Notice to Proceed: June 16, 2014

Contract Completion Date: November 30, 2014

**Current Contract Price:** \$ 6,591,415

April 2015 Status: The project is complete and the contractor is addressing

punch list items.

Project Designer: City of Knoxville

Construction Contractor: APAC – Atlantic, Inc.

**City of Knoxville Contact** 

Construction Engineer: Robin L. Tipton, PE (865) 215-6100

The following streets are scheduled to be resurfaced in this contract.

(Highlighted Streets Are Complete)

Adams Avenue from West End to Glenwood Avenue, E
Ailor Avenue from Twenty First Street, N to Western Avenue
Ainsworth Drive from Corteland Drive to Marlboro Road
Alamo Avenue from Home Street to East End
Alleen Road