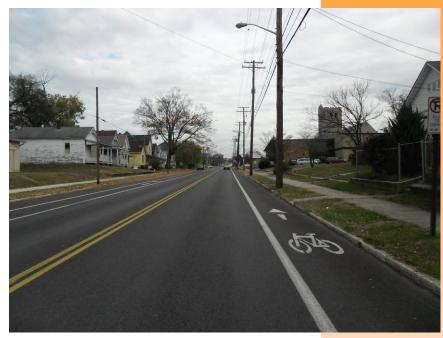

**Project Description:** This is the City's annual project resurfacing program and includes approximately 43 equivalent miles of resurfacing citywide. Additionally, in compliance with the Supplemental Memorandum of Understanding and Agreement between the City of Knoxville and Knoxville Utilities Board, and at KUB's request, 8 equivalent miles included have been resurfacing streets that were damaged through their utility cuts.



**New Pavement Along Baxter Avenue** 

#### Schedule:

Bid Opening: March 28, 2013 Notice to Proceed: June 24, 2013

Contract Completion Date: April 30, 2014

**Current Contract Price:** \$ 6,091,790

**November 2014 Status:** The project is complete.

**Project Designer:** City of Knoxville

Construction Contractor: APAC-Atlantic, Inc.

**City of Knoxville Contact** 

Construction Engineer: Robin L. Tipton, PE (865) 215-6100

#### The following streets are scheduled to be resurfaced in this contract:

Advantage Place, from North End to Peters Road N
Ailor Avenue, from Concord Street N to Sutherland Avenue
Armstrong Avenue, from North End to Folsom Avenue
Baxter Avenue E, from Central Street N to Cornelia Street
Beaverton Road, from Gleason Drive to Elderberry Drive
Beechwood Drive, from