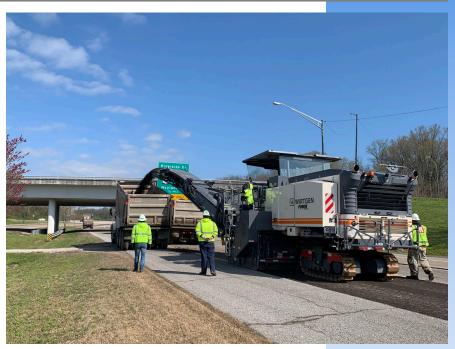

## 2024 Resurfacing – Phase I Project

**Project Description:** This is the City's annual resurfacing program.

Phase I includes a total of approximately 17 equivalent miles of resurfacing in Council Districts 1, 2, and 6. Phase II will be bid in Spring 2024 and includes streets in Council Districts 3, 4, and 5. In order to solicit more competitive bids, the 2024 Resurfacing Program was advertised as two separate, smaller projects.

**Engineering Department March 2024 Status:** This Phase I construction contract was approved by City Council on February 20, 2024.

Project Designer: City of Knoxville Construction Contractor for Phase I: Rogers Group, Inc.