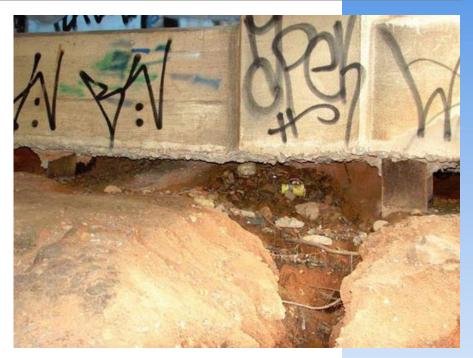

Exposed Piling Beneath the Ed Shouse Drive Bridge

Schedule: Bid Opening: March 1, 2016 Notice to Proceed: August 8, 2016 Contract Completion Date: October 6, 2016

Current Contract Price: \$ 337,890

**Engineering Department November 2016 Status:** The construction contract was approved on the March 15, 2016 Council agenda and fully executed on April 28, 2016. The project is complete.