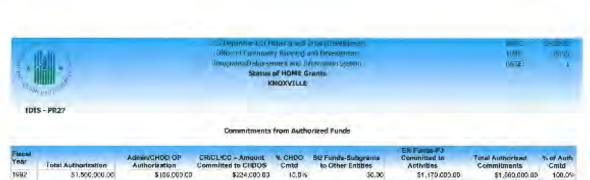

The City is required by HUD to set aside 15% of its annual HOME allocation for Community Housing Development Organizations (CHDOs) and in PY2017, it budgeted close to 39% (or \$305,628) and spent 32% (\$248,695) of the annual allocation through the program year, including \$12,614 in CHDO operating costs. The additional funds came from unspent prior year funds and program income. Knoxville funds three CHDOs that develop and build new or rehabilitate existing affordable housing. Lastly, the City used \$81,012 in HOME funds to assist low- and moderate-income homebuyers with down payment and closing costs to purchase CHDO-developed housing.