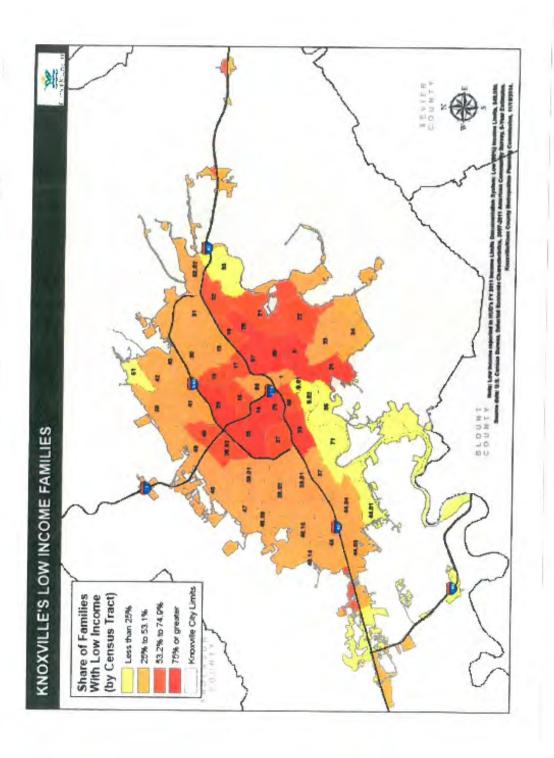

#### **Narrative**

Of the \$2.7M in CDBG and HOME funds spent during PY2017 on affordable housing activities — owner occupied housing rehabilitation (including emergency, minor home and weatherization-related repairs and accessibility modifications), rental housing rehabilitation (including weatherization-related repairs and accessibility modifications), new owner-occupied and rental housing development and construction, down payment assistance to CHDO-developed homes, and housing administration, of the total, approximately: 61% was spent in census tracts where Knoxville's lowest income families reside; 35% was spent in census tracts where the highest rates of housing with physical and financial conditions exist (older housing stock and cost-burdened households); 28% was spent in census tracts where the highest population living below the poverty level reside; and 18% benefitted households living in high priority areas. High priority areas are census tracts where there's an overlap of low rates of opportunity (as indicated by: high rates of low income and poverty, high rate of use of public assistance, lack of living wage jobs, high unemployment, high housing and transportation costs as relative to income, high free- and reduced-lunch eligibility, low education attainment, low college enrollment), low rates of accessibility (as indicated by lack of use or presence of physical

activity centers, active transportation, public transit, vehicle availability, retail food availability, healthy food for children) and high rates of vulnerability (as indicated by high rates of vulnerable populations such as people with disabilities, children, seniors and single parents, individuals with Limited English Proficiency (LEP), and racial and ethnic minorities). See a chart in Attachment 1 showing CDBG and HOME expenditures by census tract and maps showing census tract conditions. The chart also shows where HUD funds were spent on rental rehabilitation and new development, and where ARDF (local funds for new affordable rental development) were spent.