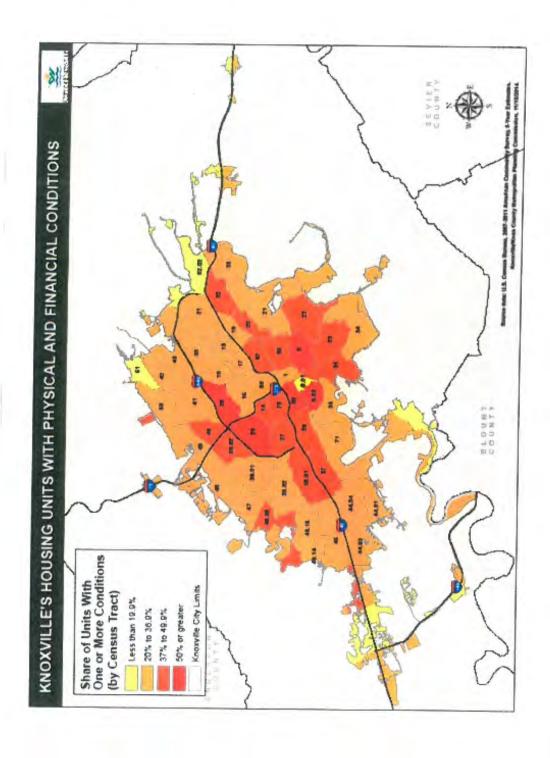

#### **Narrative**

Of the \$2.7M in CDBG and HOME funds spent during PY2017 on affordable housing activities — owner occupied housing rehabilitation (including emergency, minor home and weatherization-related repairs and accessibility modifications), rental housing rehabilitation (including weatherization-related repairs and accessibility modifications), new owner-occupied and rental housing development and construction, down payment assistance to CHDO-developed homes, and housing administration, of the total, approximately: 61% was spent in census tracts where Knoxville's lowest income families reside; 35% was spent in census tracts where the highest rates of housing with physical and financial conditions exist (older housing stock and cost-burdened households); 28% was spent in census tracts where the highest population living below the poverty level reside; and 18% benefitted households living in high priority areas. High priority areas are census tracts where there's an overlap of low rates of opportunity (as indicated by: high rates of low income and poverty, high rate of use of public assistance, lack of living wage jobs, high unemployment, high housing and transportation costs as relative to income, high free- and reduced-lunch eligibility, low education attainment, low college enrollment), low rates of accessibility (as indicated by lack of use or presence of physical

activity centers, active transportation, public transit, vehicle availability, retail food availability, healthy food for children) and high rates of vulnerability (as indicated by high rates of vulnerable populations such as people with disabilities, children, seniors and single parents, individuals with Limited English Proficiency (LEP), and racial and ethnic minorities). See a chart in Attachment 1 showing CDBG and HOME expenditures by census tract and maps showing census tract conditions. The chart also shows where HUD funds were spent on rental rehabilitation and new development, and where ARDF (local funds for new affordable rental development) were spent.