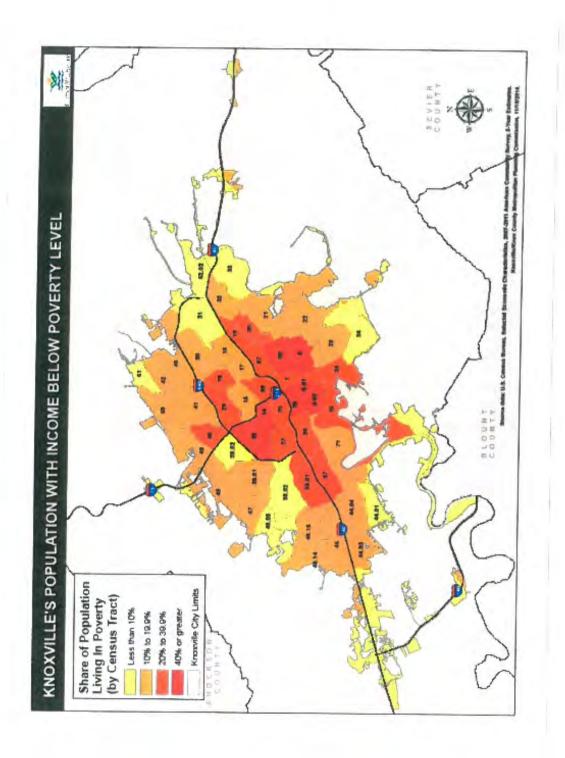

#### **Narrative**

Of the \$2.7M in CDBG and HOME funds spent during PY2017 on affordable housing activities — owner occupied housing rehabilitation (including emergency, minor home and weatherization-related repairs and accessibility modifications), rental housing rehabilitation (including weatherization-related repairs and accessibility modifications), new owner-occupied and rental housing development and construction, down payment assistance to CHDO-developed homes, and housing administration, of the total, approximately: 61% was spent in census tracts where Knoxville's lowest income families reside; 35% was spent in census tracts where the highest rates of housing with physical and financial conditions exist (older housing stock and cost-burdened households); 28% was spent in census tracts where the highest population living below the poverty level reside; and 18% benefitted households living in high priority areas. High priority areas are census tracts where there's an overlap of low rates of opportunity (as indicated by: high rates of low income and poverty, high rate of use of public assistance, lack of living wage jobs, high unemployment, high housing and transportation costs as relative to income, high free- and reduced-lunch eligibility, low education attainment, low college enrollment), low rates of accessibility (as indicated by lack of use or presence of physical

activity centers, active transportation, public transit, vehicle availability, retail food availability, healthy food for children) and high rates of vulnerability (as indicated by high rates of vulnerable populations such as people with disabilities, children, seniors and single parents, individuals with Limited English Proficiency (LEP), and racial and ethnic minorities). See a chart in Attachment 1 showing CDBG and HOME expenditures by census tract and maps showing census tract conditions. The chart also shows where HUD funds were spent on rental rehabilitation and new development, and where ARDF (local funds for new affordable rental development) were spent.

For those who are unable to work or are underemployed, the City carried out the actions described in this document and the PY2015-2019 Consolidated Plan to positively impact and reduce the number of poverty-level families. Over \$500,000 (28%) of total HUD funds spent on housing, plus an additional \$90,000 of ARDF funds were spent in census tracts where there is a high concentration of families with household incomes below poverty-level (see Attachment 1). In addition to these activities, City of Knoxville general funds and a set aside of State of Tennessee ESG funds were used to provide homelessness prevention and rapid re-housing services to families that are the most vulnerable and lowest-income. The City of Knoxville has also pledged a total of about \$13M in local funds to support KCDC, its local public housing authority, with development of affordable, rental housing in the Five Points revitalization area (\$8.7M in local dollars has been invested to date).