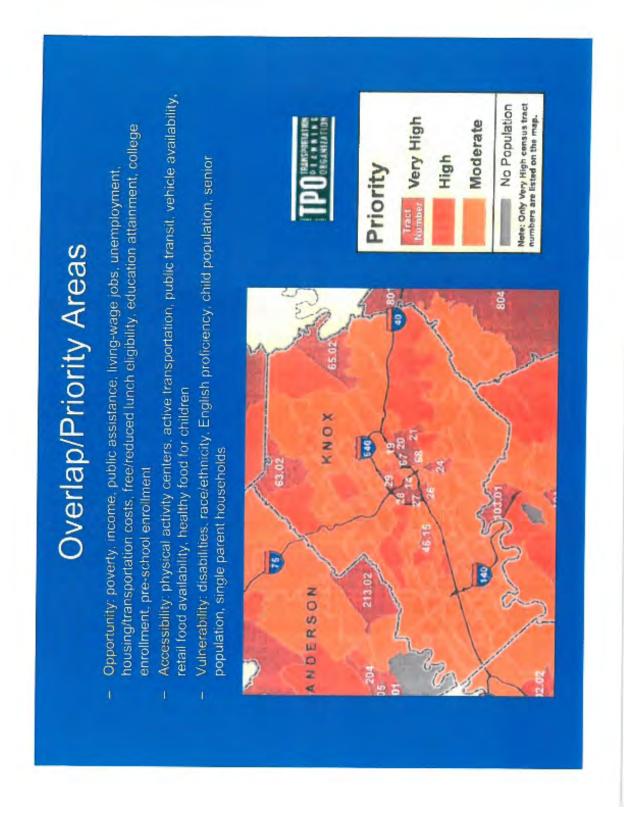

#### **Narrative**

Of the \$2.7M in CDBG and HOME funds spent during PY2017 on affordable housing activities — owner occupied housing rehabilitation (including emergency, minor home and weatherization-related repairs and accessibility modifications), rental housing rehabilitation (including weatherization-related repairs and accessibility modifications), new owner-occupied and rental housing development and construction, down payment assistance to CHDO-developed homes, and housing administration, of the total, approximately: 61% was spent in census tracts where Knoxville's lowest income families reside; 35% was spent in census tracts where the highest rates of housing with physical and financial conditions exist (older housing stock and cost-burdened households); 28% was spent in census tracts where the highest population living below the poverty level reside; and 18% benefitted households living in high priority areas. High priority areas are census tracts where there's an overlap of low rates of opportunity (as indicated by: high rates of low income and poverty, high rate of use of public assistance, lack of living wage jobs, high unemployment, high housing and transportation costs as relative to income, high free- and reduced-lunch eligibility, low education attainment, low college enrollment), low rates of accessibility (as indicated by lack of use or presence of physical

activity centers, active transportation, public transit, vehicle availability, retail food availability, healthy food for children) and high rates of vulnerability (as indicated by high rates of vulnerable populations such as people with disabilities, children, seniors and single parents, individuals with Limited English Proficiency (LEP), and racial and ethnic minorities). See a chart in Attachment 1 showing CDBG and HOME expenditures by census tract and maps showing census tract conditions. The chart also shows where HUD funds were spent on rental rehabilitation and new development, and where ARDF (local funds for new affordable rental development) were spent.