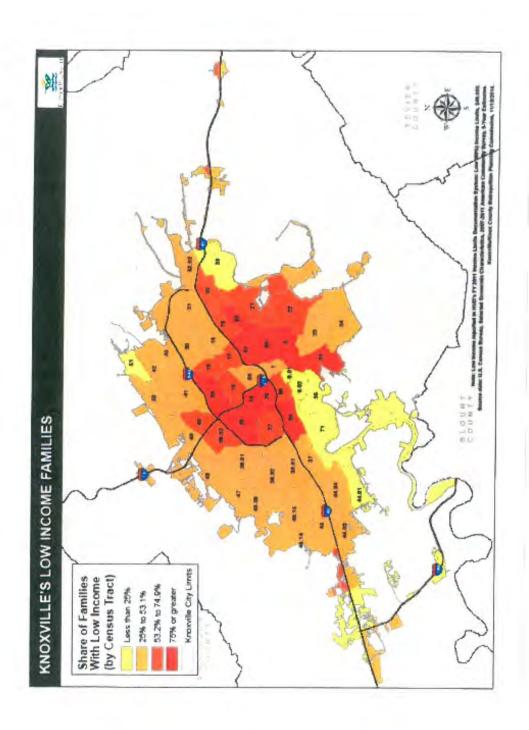

### **Narrative**

Of the HUD CDBG and HOME funds spent during PY2019 on affordable housing activities, approximately:

79% was spent in census tracts where Knoxville's low-income families reside (census tracts have at least a quarter (25%) share of families with low income); 58% was spent in census tracts that have at least a quarter (20%) share of units with one or more "conditions" (older housing stock and/or cost-burdened households); 40% was spent in census tracts where at least 20% of the population has income below the poverty level; and 29% of funds spent benefitted households living in overlap/high priority areas. See attachments for map of Census Tracts (2010 Census), funds spent in census tracts, and maps showing conditions in census tracts. High priority areas are census tracts where there exists an overlap of low rates of opportunity (as indicated by: high rates of low income and poverty, high rate of use of public assistance, lack of living wage jobs, high unemployment, high housing and transportation costs as relative to income, high free- and reduced-lunch eligibility, low education attainment, low college enrollment), low rates of accessibility (as indicated by lack of use or presence of physical activity centers, active transportation, public transit, vehicle availability, retail food availability, healthy food for children) and high rates of vulnerability (as indicated by high rates of vulnerable populations such as people with disabilities, children, seniors and single parents, individuals with Limited English Proficiency (LEP), and racial and ethnic minorities). See a chart in Attachment 1 showing CDBG and HOME expenditures by census tract and maps showing census tract conditions.