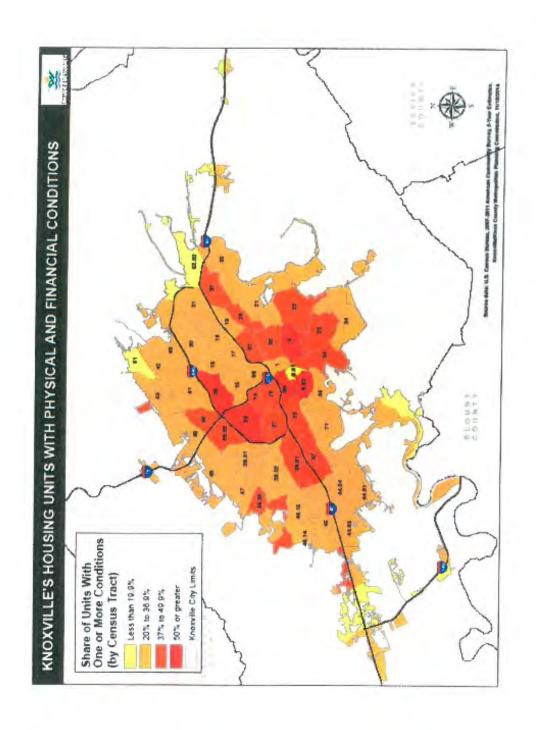

### **Narrative**

Of the HUD CDBG and HOME funds spent during PY2019 on affordable housing activities, approximately:

79% was spent in census tracts where Knoxville's low-income families reside (census tracts have at least a quarter (25%) share of families with low income); 58% was spent in census tracts that have at least a quarter (20%) share of units with one or more "conditions" (older housing stock and/or cost-burdened households); 40% was spent in census tracts where at least 20% of the population has income below the poverty level; and 29% of funds spent benefitted households living in overlap/high priority areas. See attachments for map of Census Tracts (2010 Census), funds spent in census tracts, and maps showing conditions in census tracts. High priority areas are census tracts where there exists an overlap of low rates of opportunity (as indicated by: high rates of low income and poverty, high rate of use of public assistance, lack of living wage jobs, high unemployment, high housing and transportation costs as relative to income, high free- and reduced-lunch eligibility, low education attainment, low college enrollment), low rates of accessibility (as indicated by lack of use or presence of physical activity centers, active transportation, public transit, vehicle availability, retail food availability, healthy food for children) and high rates of vulnerability (as indicated by high rates of vulnerable populations such as people with disabilities, children, seniors and single parents, individuals with Limited English Proficiency (LEP), and racial and ethnic minorities). See a chart in Attachment 1 showing CDBG and HOME expenditures by census tract and maps showing census tract conditions.