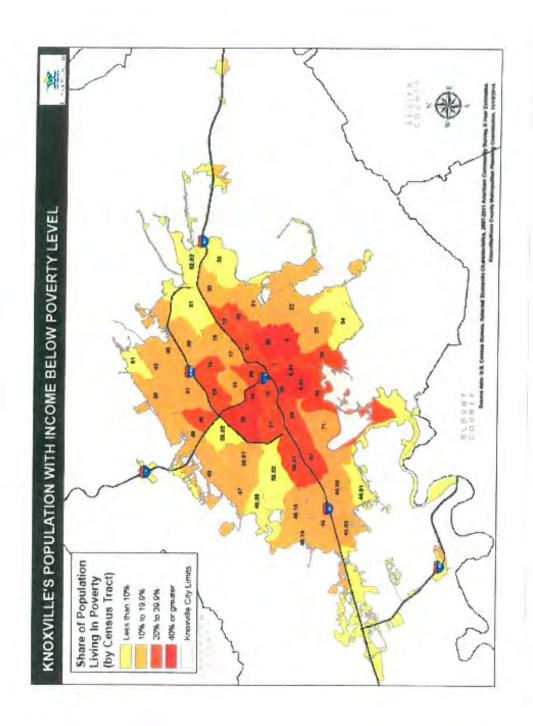

### **Narrative**

Of the HUD CDBG and HOME funds spent during PY2019 on affordable housing activities, approximately:

79% was spent in census tracts where Knoxville's low-income families reside (census tracts have at least a quarter (25%) share of families with low income); 58% was spent in census tracts that have at least a quarter (20%) share of units with one or more "conditions" (older housing stock and/or cost-burdened households); 40% was spent in census tracts where at least 20% of the population has income below the poverty level; and 29% of funds spent benefitted households living in overlap/high priority areas. See attachments for map of Census Tracts (2010 Census), funds spent in census tracts, and maps showing conditions in census tracts. High priority areas are census tracts where there exists an overlap of low rates of opportunity (as indicated by: high rates of low income and poverty, high rate of use of public assistance, lack of living wage jobs, high unemployment, high housing and transportation costs as relative to income, high free- and reduced-lunch eligibility, low education attainment, low college enrollment), low rates of accessibility (as indicated by lack of use or presence of physical activity centers, active transportation, public transit, vehicle availability, retail food availability, healthy food for children) and high rates of vulnerability (as indicated by high rates of vulnerable populations such as people with disabilities, children, seniors and single parents, individuals with Limited English Proficiency (LEP), and racial and ethnic minorities). See a chart in Attachment 1 showing CDBG and HOME expenditures by census tract and maps showing census tract conditions.