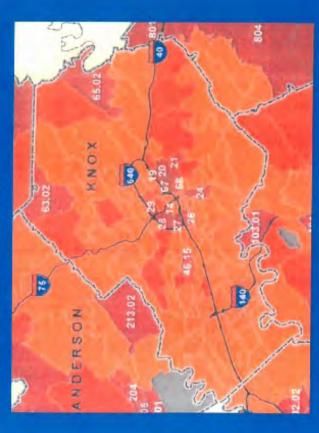

### **Narrative**

Of the HUD CDBG and HOME funds spent during PY2019 on affordable housing activities, approximately:

79% was spent in census tracts where Knoxville's low-income families reside (census tracts have at least a quarter (25%) share of families with low income); 58% was spent in census tracts that have at least a quarter (20%) share of units with one or more "conditions" (older housing stock and/or cost-burdened households); 40% was spent in census tracts where at least 20% of the population has income below the poverty level; and 29% of funds spent benefitted households living in overlap/high priority areas. See attachments for map of Census Tracts (2010 Census), funds spent in census tracts, and maps showing conditions in census tracts. High priority areas are census tracts where there exists an overlap of low rates of opportunity (as indicated by: high rates of low income and poverty, high rate of use of public assistance, lack of living wage jobs, high unemployment, high housing and transportation costs as relative to income, high free- and reduced-lunch eligibility, low education attainment, low college enrollment), low rates of accessibility (as indicated by lack of use or presence of physical activity centers, active transportation, public transit, vehicle availability, retail food availability, healthy food for children) and high rates of vulnerability (as indicated by high rates of vulnerable populations such as people with disabilities, children, seniors and single parents, individuals with Limited English Proficiency (LEP), and racial and ethnic minorities). See a chart in Attachment 1 showing CDBG and HOME expenditures by census tract and maps showing census tract conditions.

The City has several redevelopment areas that are part of a larger investment that the City has been participating in for years, with multiple funding sources and partners, such as Knoxville's Community Development Corporation (KCDC). These are areas that have a larger share of low-income households/high concentration of poverty, a larger share of substandard and aging housing stock, lack of services and amenities, and blighted conditions. These conditions often overlap resulting in low opportunity, low accessibility, and high vulnerability of its residents. In the Lonsdale, Five Points, and the former Austin Homes community, for example, the City is supporting KCDC's efforts by committing local general funds. The City also supports housing rehabilitation activities within these neighborhoods and is also working to acquire and maintain blighted properties for future development potential. The City spent local general funds and about 8% of its CDBG funds to support economic development initiatives in neighborhoods and redevelopment areas that are located within or adjacent to low- and moderateincome areas (LMAs) and redevelopment areas. The Commercial Facade Improvement program supports the renovation of blighted buildings into viable businesses in redevelopment areas. NHI's KnoxWorx program targeted at-risk adults, up to 29 years old, in certain census tracts in Knoxville's inner city neighborhoods surrounding West, Austin East and Fulton High Schools for job training and employment opportunities.