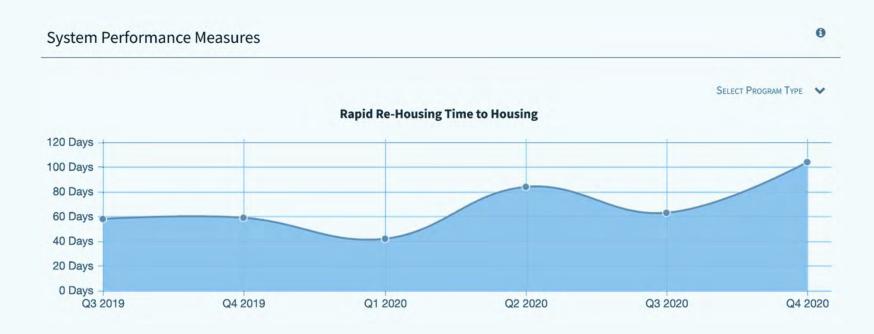

#### **Rapid Re-Housing**

- CHAMP households seeking RRH: 51
- Average time on CHAMP list: 234 days
- Average time homeless: **435 days**