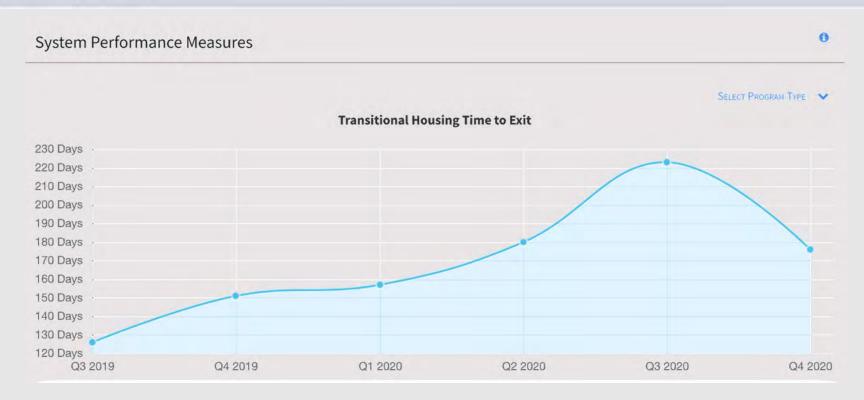

| IN TRAJANNE Diversity of A source glasser informations and fee performance of homeses proceptions in Knowlin. Towards formations                                                                                                                                                                                                                                                                                                                                                                                                                                                                                                                                                                                                                                                                                                                                                                                                                                                                                                                                                                                                                                                                                                                                                                                                                                                                                                                                                                                                                                                                                                                                                                                                                                                                                                                                                                                                                                                                                                                                                                                                                       | ŵ                           | 42 404,410,6429 CLAURTS<br>CR 2709<br>474 | the area             |
|--------------------------------------------------------------------------------------------------------------------------------------------------------------------------------------------------------------------------------------------------------------------------------------------------------------------------------------------------------------------------------------------------------------------------------------------------------------------------------------------------------------------------------------------------------------------------------------------------------------------------------------------------------------------------------------------------------------------------------------------------------------------------------------------------------------------------------------------------------------------------------------------------------------------------------------------------------------------------------------------------------------------------------------------------------------------------------------------------------------------------------------------------------------------------------------------------------------------------------------------------------------------------------------------------------------------------------------------------------------------------------------------------------------------------------------------------------------------------------------------------------------------------------------------------------------------------------------------------------------------------------------------------------------------------------------------------------------------------------------------------------------------------------------------------------------------------------------------------------------------------------------------------------------------------------------------------------------------------------------------------------------------------------------------------------------------------------------------------------------------------------------------------------|-----------------------------|-------------------------------------------|----------------------|
| In "Deckloperf Record" has a standard information of the same of homospheric and the performance of homospheric sector and an information of homospheric sector and the sec                         | and the second second       |                                           | 546                  |
| presented from a re-spongenzet, de alla default de la consequenza de la conse<br>Intervenza de la consequenza de<br>Intervenza de la consequenza de la conse                                                                                                                                                                                                                                                                                                                                                                                                                                                                                                                                                                                                                                                                                                                                                                         | ñ                           | 100.000<br>100.000<br>2504<br>-110        | 04 204<br>2441       |
| Same and a province of an U.C. Same a strange province of the Astronom of U.C. Same and the Astronom                                                                                                                                                                                                                                                                     | Ŀ                           | 00 2000<br>478<br>- 11 10                 | 644                  |
| yatem Performance Newswes                                                                                                                                                                                                                                                                                                                                                                                                                                                                                                                                                                                                                                                                                                                                                                                                                                                                                                                                                                                                                                                                                                                                                                                                                                                                                                                                                                                                                                                                                                                                                                                                                                                                                                                                                                                                                                                                                                                                                                                                                                                                                                                              |                             |                                           | ų                    |
| Rapid Re-Housing Time to Heaving Province                                                                                                                                                                                                                                                                                                                                                                                                                                                                                                                                                                                                                                                                                                                                                                                                                                                                                                                                                                                                                                                                                                                                                                                                                                                                                                                                                                                                                                                                                                                                                                                                                                                                                                                                                                                                                                                                                                                                                                                                                                                                                                              | CHANGE IN HOU               | SING STRTUS (Q3 2028)                     |                      |
| Dee .                                                                                                                                                                                                                                                                                                                                                                                                                                                                                                                                                                                                                                                                                                                                                                                                                                                                                                                                                                                                                                                                                                                                                                                                                                                                                                                                                                                                                                                                                                                                                                                                                                                                                                                                                                                                                                                                                                                                                                                                                                                                                                                                                  | _                           |                                           |                      |
| and the second s                         |                             |                                           | MERICEN.             |
|                                                                                                                                                                                                                                                                                                                                                                                                                                                                                                                                                                                                                                                                                                                                                                                                                                                                                                                                                                                                                                                                                                                                                                                                                                                                                                                                                                                                                                                                                                                                                                                                                                                                                                                                                                                                                                                                                                                                                                                                                                                                                                                                                        | -                           |                                           | MARCON               |
|                                                                                                                                                                                                                                                                                                                                                                                                                                                                                                                                                                                                                                                                                                                                                                                                                                                                                                                                                                                                                                                                                                                                                                                                                                                                                                                                                                                                                                                                                                                                                                                                                                                                                                                                                                                                                                                                                                                                                                                                                                                                                                                                                        | RETURN TO                   | D HOMELESSNESS                            |                      |
|                                                                                                                                                                                                                                                                                                                                                                                                                                                                                                                                                                                                                                                                                                                                                                                                                                                                                                                                                                                                                                                                                                                                                                                                                                                                                                                                                                                                                                                                                                                                                                                                                                                                                                                                                                                                                                                                                                                                                                                                                                                                                                                                                        | 260                         | 200                                       |                      |
| 10m                                                                                                                                                                                                                                                                                                                                                                                                                                                                                                                                                                                                                                                                                                                                                                                                                                                                                                                                                                                                                                                                                                                                                                                                                                                                                                                                                                                                                                                                                                                                                                                                                                                                                                                                                                                                                                                                                                                                                                                                                                                                                                                                                    | 6.51%                       | 10.529                                    | 6.                   |
| 10ml                                                                                                                                                                                                                                                                                                                                                                                                                                                                                                                                                                                                                                                                                                                                                                                                                                                                                                                                                                                                                                                                                                                                                                                                                                                                                                                                                                                                                                                                                                                                                                                                                                                                                                                                                                                                                                                                                                                                                                                                                                                                                                                                                   |                             | - hans                                    |                      |
| 1914<br>1920                                                                                                                                                                                                                                                                                                                                                                                                                                                                                                                                                                                                                                                                                                                                                                                                                                                                                                                                                                                                                                                                                                                                                                                                                                                                                                                                                                                                                                                                                                                                                                                                                                                                                                                                                                                                                                                                                                                                                                                                                                                                                                                                           |                             |                                           |                      |
|                                                                                                                                                                                                                                                                                                                                                                                                                                                                                                                                                                                                                                                                                                                                                                                                                                                                                                                                                                                                                                                                                                                                                                                                                                                                                                                                                                                                                                                                                                                                                                                                                                                                                                                                                                                                                                                                                                                                                                                                                                                                                                                                                        |                             |                                           | -                    |
|                                                                                                                                                                                                                                                                                                                                                                                                                                                                                                                                                                                                                                                                                                                                                                                                                                                                                                                                                                                                                                                                                                                                                                                                                                                                                                                                                                                                                                                                                                                                                                                                                                                                                                                                                                                                                                                                                                                                                                                                                                                                                                                                                        |                             |                                           |                      |
| Advertising the standard standard and the standard st<br>Standard standard stand<br>Standard standard stand<br>Standard standard st<br>Standard standard stand<br>Standard standard st<br>Standard standard stand<br>Standard standard stand<br>Standard standard stan<br>Standard standard standard stan | other Description of States | Providence of Providence                  | and our fla processo |
|                                                                                                                                                                                                                                                                                                                                                                                                                                                                                                                                                                                                                                                                                                                                                                                                                                                                                                                                                                                                                                                                                                                                                                                                                                                                                                                                                                                                                                                                                                                                                                                                                                                                                                                                                                                                                                                                                                                                                                                                                                                                                                                                                        | eter heritage (status       |                                           | and our far you do   |