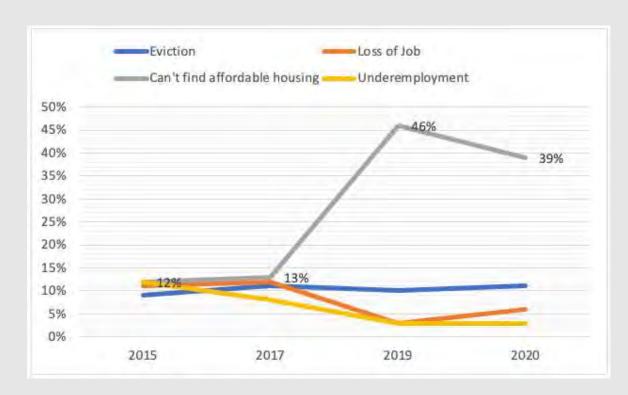

### Why Homeless?

| Homeless Primary Reason by Head of Household | 2019 20 | 020 |
|----------------------------------------------|---------|-----|
| Cannot Find Affordable Housing               | 25%     | 19% |
| Eviction                                     | 12%     | 12% |
| Loss of Job                                  | 9%      | 9%  |
| Underemployment/low income                   | 8%      | 8%  |
| Substance Abuse                              | 7%      | 9%  |
| Mental Health                                | 7%      | 8%  |
| Fleeing Domestic Violence                    | 6%      | 7%  |
| Non-violent Family Confrontation             | 5%      | 6%  |
| Criminal Activity in the Past                | 4%      | 4%  |
| Long-Term Medical Condition                  | 3       | 3%  |
| Relocation                                   | 3       | 2%  |
| Un-Safe Housing/Substandard Housing          | 2       | 2%  |
| Direbame from Init                           | 9       | 20% |

### NEW to HMIS: Why Homeless?