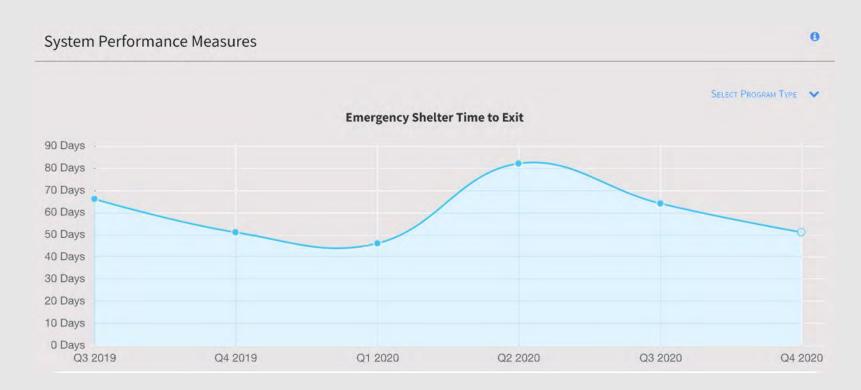

| IN TRAJANNE Diversity of A source glasser informations and fee performance of homeses proceptions in Knowlin. Towards formations                                                                                                                                                                                                                                                                                                                                                                                                                                                                                                                                                                                                                                                                                                                                                                                                                                                                                                                                                                                                                                                                                                                                                                                                                                                                                                                                                                                                                                                                                                                                                                                                                                                                                                                                                                                                                                                                                                                                                                                                                       | ŵ                           | 42 404,410,6429 CLAURTS<br>CR 2709<br>474 | the area             |
|--------------------------------------------------------------------------------------------------------------------------------------------------------------------------------------------------------------------------------------------------------------------------------------------------------------------------------------------------------------------------------------------------------------------------------------------------------------------------------------------------------------------------------------------------------------------------------------------------------------------------------------------------------------------------------------------------------------------------------------------------------------------------------------------------------------------------------------------------------------------------------------------------------------------------------------------------------------------------------------------------------------------------------------------------------------------------------------------------------------------------------------------------------------------------------------------------------------------------------------------------------------------------------------------------------------------------------------------------------------------------------------------------------------------------------------------------------------------------------------------------------------------------------------------------------------------------------------------------------------------------------------------------------------------------------------------------------------------------------------------------------------------------------------------------------------------------------------------------------------------------------------------------------------------------------------------------------------------------------------------------------------------------------------------------------------------------------------------------------------------------------------------------------|-----------------------------|-------------------------------------------|----------------------|
| In "Deckloperf Record" has a standard information of the same of homospheric and the performance of homospheric sector and an information of homospheric sector and the sec                         | and the second second       |                                           | 546                  |
| presented from a re-spongenzet, de alla default de la consequenza de la conse<br>Intervenza de la consequenza de<br>Intervenza de la consequenza de la conse                                                                                                                                                                                                                                                                                                                                                                                                                                                                                                                                                                                                                                                                                                                                                                         | ñ                           | 100.000<br>100.000<br>2504<br>-110        | 04 204<br>2441       |
| Same and a province of an U.C. Same a strange province of the Astronom of U.C. Same and the Astronom                                                                                                                                                                                                                                                                     | Ŀ                           | 00 2000<br>478<br>- 11 10                 | 644                  |
| yatem Performance Newswes                                                                                                                                                                                                                                                                                                                                                                                                                                                                                                                                                                                                                                                                                                                                                                                                                                                                                                                                                                                                                                                                                                                                                                                                                                                                                                                                                                                                                                                                                                                                                                                                                                                                                                                                                                                                                                                                                                                                                                                                                                                                                                                              |                             |                                           | ų                    |
| Rapid Re-Housing Time to Heaving Province                                                                                                                                                                                                                                                                                                                                                                                                                                                                                                                                                                                                                                                                                                                                                                                                                                                                                                                                                                                                                                                                                                                                                                                                                                                                                                                                                                                                                                                                                                                                                                                                                                                                                                                                                                                                                                                                                                                                                                                                                                                                                                              | CHANGE IN HOU               | SING STRTUS (Q3 2028)                     |                      |
| Dee .                                                                                                                                                                                                                                                                                                                                                                                                                                                                                                                                                                                                                                                                                                                                                                                                                                                                                                                                                                                                                                                                                                                                                                                                                                                                                                                                                                                                                                                                                                                                                                                                                                                                                                                                                                                                                                                                                                                                                                                                                                                                                                                                                  | _                           |                                           |                      |
| and the second s                         |                             |                                           | MERICEN.             |
|                                                                                                                                                                                                                                                                                                                                                                                                                                                                                                                                                                                                                                                                                                                                                                                                                                                                                                                                                                                                                                                                                                                                                                                                                                                                                                                                                                                                                                                                                                                                                                                                                                                                                                                                                                                                                                                                                                                                                                                                                                                                                                                                                        | -                           |                                           | MARCON               |
|                                                                                                                                                                                                                                                                                                                                                                                                                                                                                                                                                                                                                                                                                                                                                                                                                                                                                                                                                                                                                                                                                                                                                                                                                                                                                                                                                                                                                                                                                                                                                                                                                                                                                                                                                                                                                                                                                                                                                                                                                                                                                                                                                        | RETURN TO                   | D HOMELESSNESS                            |                      |
|                                                                                                                                                                                                                                                                                                                                                                                                                                                                                                                                                                                                                                                                                                                                                                                                                                                                                                                                                                                                                                                                                                                                                                                                                                                                                                                                                                                                                                                                                                                                                                                                                                                                                                                                                                                                                                                                                                                                                                                                                                                                                                                                                        | 260                         | 200                                       |                      |
| 10m                                                                                                                                                                                                                                                                                                                                                                                                                                                                                                                                                                                                                                                                                                                                                                                                                                                                                                                                                                                                                                                                                                                                                                                                                                                                                                                                                                                                                                                                                                                                                                                                                                                                                                                                                                                                                                                                                                                                                                                                                                                                                                                                                    | 6.51%                       | 10.529                                    | 6.                   |
| 10ml                                                                                                                                                                                                                                                                                                                                                                                                                                                                                                                                                                                                                                                                                                                                                                                                                                                                                                                                                                                                                                                                                                                                                                                                                                                                                                                                                                                                                                                                                                                                                                                                                                                                                                                                                                                                                                                                                                                                                                                                                                                                                                                                                   |                             | - hans                                    |                      |
| 1914<br>1920                                                                                                                                                                                                                                                                                                                                                                                                                                                                                                                                                                                                                                                                                                                                                                                                                                                                                                                                                                                                                                                                                                                                                                                                                                                                                                                                                                                                                                                                                                                                                                                                                                                                                                                                                                                                                                                                                                                                                                                                                                                                                                                                           |                             |                                           |                      |
|                                                                                                                                                                                                                                                                                                                                                                                                                                                                                                                                                                                                                                                                                                                                                                                                                                                                                                                                                                                                                                                                                                                                                                                                                                                                                                                                                                                                                                                                                                                                                                                                                                                                                                                                                                                                                                                                                                                                                                                                                                                                                                                                                        |                             |                                           | -                    |
|                                                                                                                                                                                                                                                                                                                                                                                                                                                                                                                                                                                                                                                                                                                                                                                                                                                                                                                                                                                                                                                                                                                                                                                                                                                                                                                                                                                                                                                                                                                                                                                                                                                                                                                                                                                                                                                                                                                                                                                                                                                                                                                                                        |                             |                                           |                      |
| Advertising the standard standard and the standard st<br>Standard standard stand<br>Standard standard stand<br>Standard standard st<br>Standard standard stand<br>Standard standard st<br>Standard standard stand<br>Standard standard stand<br>Standard standard stan<br>Standard standard standard stan | other Description of States | Providence of Providence                  | and our fla processo |
|                                                                                                                                                                                                                                                                                                                                                                                                                                                                                                                                                                                                                                                                                                                                                                                                                                                                                                                                                                                                                                                                                                                                                                                                                                                                                                                                                                                                                                                                                                                                                                                                                                                                                                                                                                                                                                                                                                                                                                                                                                                                                                                                                        | eter heritage (status       |                                           | and our far you do   |