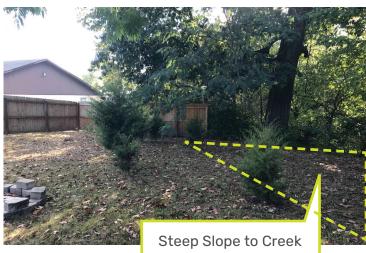

# **Hardship Explanation**

- A young growing family is looking to build an addition onto the rear of their historic 1920 house.
- Since the house is historic, the southwest corner would be the best connection point as it is least disruptive to the historic floor plan and would preserve the maximum amount of historic facade.
   This corner is also a poorly-built non-historic porch infill.
- There is an existing basement hatch that would be cost-prohibitive and impractical to relocate which falls within the buildable area at the rear.
- There is steep grading at the northwest corner of the lot for First Creek that reduces the usable lot area; Placing the addition further south would allow a more usable backyard.
- Since the front facade of the addition is significantly set back and is single-family residential use, we request the removal of the facade transparency percentage altogether.