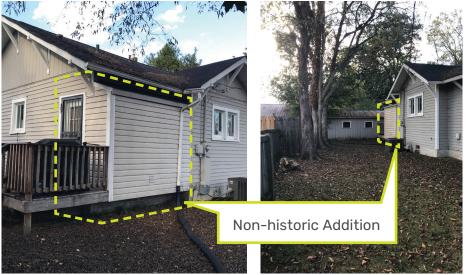

# **Hardship Explanation**

- A young growing family is looking to build an addition onto the rear of their historic 1920 house.
- Since the house is historic, the southwest corner would be the best connection point as it is least disruptive to the historic floor plan and would preserve the maximum amount of historic facade.
   This corner is also a poorly-built non-historic porch infill.
- There is an existing basement hatch that would be cost-prohibitive and impractical to relocate which falls within the buildable area at the rear.
- There is steep grading at the northwest corner of the lot for First Creek that reduces the usable lot area; Placing the addition further south would allow a more usable backyard.
- Since the front facade of the addition is significantly set back and is single-family residential use, we request the removal of the facade transparency percentage altogether.