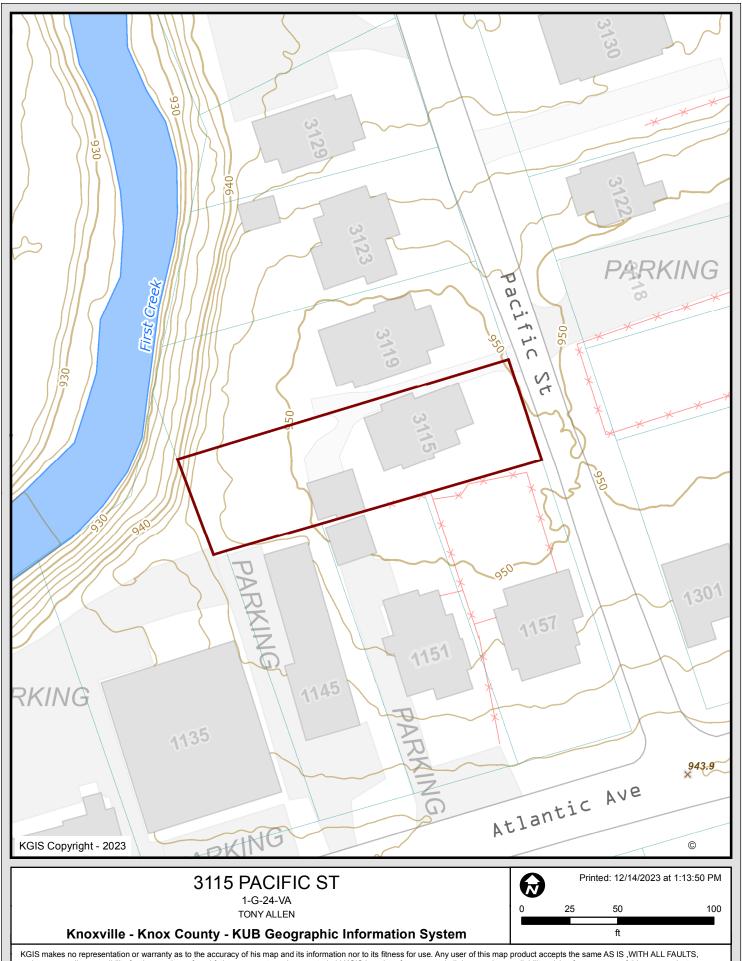

# 3115 PACIFIC ST

1-G-24-VA TONY ALLEN

# **Hardship Explanation**

- A young growing family is looking to build an addition onto the rear of their historic 1920 house.
- Since the house is historic, the southwest corner would be the best connection point as it is least disruptive to the historic floor plan and would preserve the maximum amount of historic facade.
   This corner is also a poorly-built non-historic porch infill.
- There is an existing basement hatch that would be cost-prohibitive and impractical to relocate which falls within the buildable area at the rear.
- There is steep grading at the northwest corner of the lot for First Creek that reduces the usable lot area; Placing the addition further south would allow a more usable backyard.
- Since the front facade of the addition is significantly set back and is single-family residential use, we request the removal of the facade transparency percentage altogether.