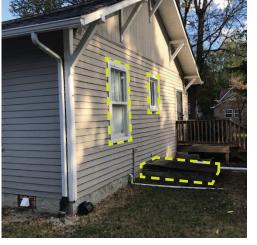

# **Hardship Explanation**

- A young growing family is looking to build an addition onto the rear of their historic 1920 house.
- Since the house is historic, the southwest corner would be the best connection point as it is least disruptive to the historic floor plan and would preserve the maximum amount of historic facade.
   This corner is also a poorly-built non-historic porch infill.
- There is an existing basement hatch that would be cost-prohibitive and impractical to relocate which falls within the buildable area at the rear.
- There is steep grading at the northwest corner of the lot for First Creek that reduces the usable lot area; Placing the addition further south would allow a more usable backyard.
- Since the front facade of the addition is significantly set back and is single-family residential use, we request the removal of the facade transparency percentage altogether.