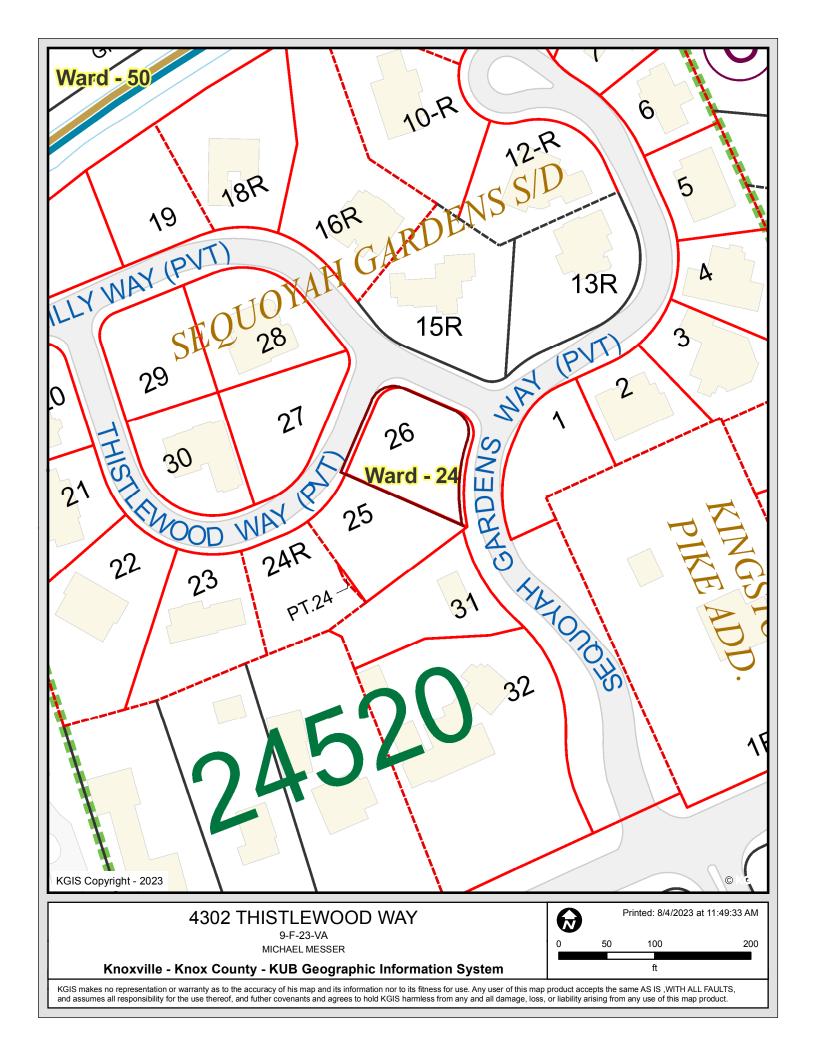

## 4302 THISTLEWOOD WAY

9-F-23-VA MICHAEL MESSER

Knoxville - Knox County - KUB Geographic Information System

KGIS makes no representation or warranty as to the accuracy of his map and its information nor to its fitness for use. Any user of this map product accepts the same AS IS ,WITH ALL FAULTS, and assumes all responsibility for the use thereof, and futher covenants and agrees to hold KGIS harmless from any and all damage, loss, or liability arising from any use of this map product.

KGIS makes no representation or warranty as to the accuracy of his map and its information nor to its fitness for use. Any user of this map product accepts the same AS IS ,WITH ALL FAULTS, and assumes all responsibility for the use thereof, and futher covenants and agrees to hold KGIS harmless from any and all damage, loss, or liability arising from any use of this map product.