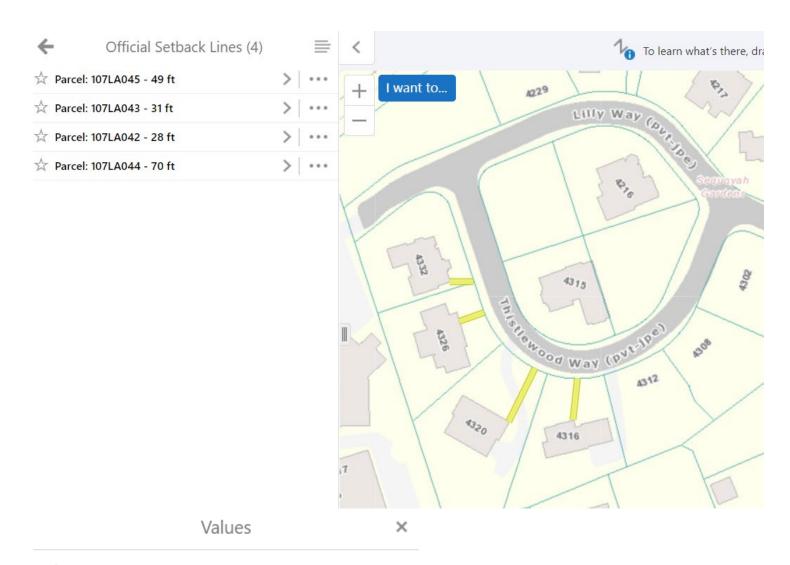

Min: 28 - Max: 70 - Avg: 44.5

ОК

From: <u>Steve Borden</u>
To: <u>Jennifer Scobee</u>

**Subject:** RE: September COK Board of Zoning Appeals applications

**Date:** Wednesday, September 6, 2023 8:20:03 AM

Attachments: image002.png