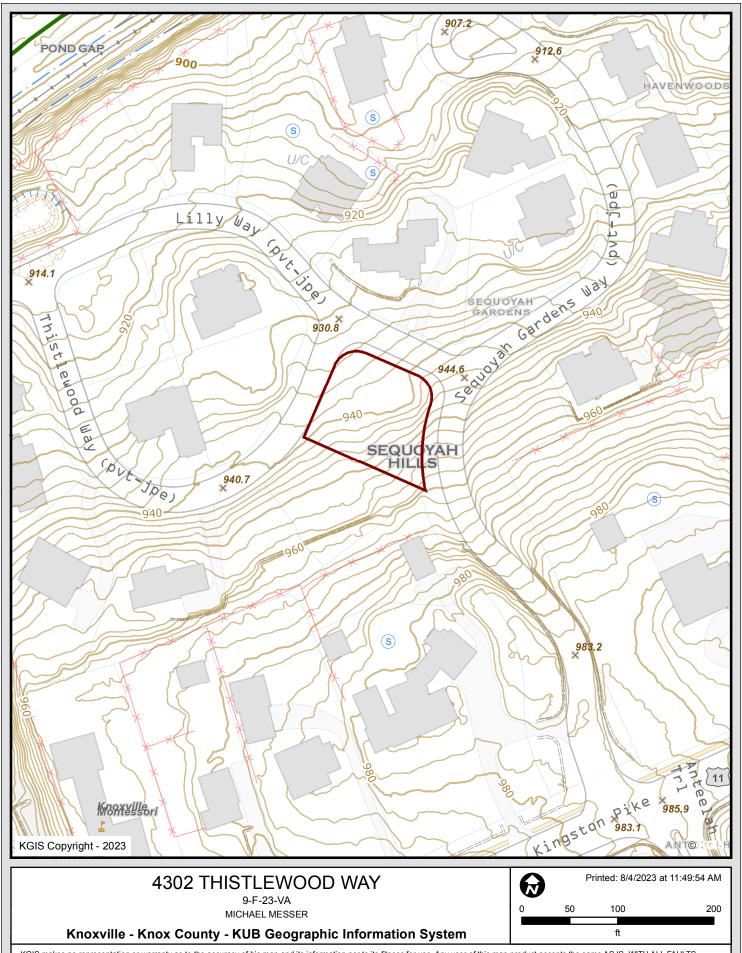

| 1                                                                                                                                                                                                                                                                                                                                                                                                                                                                                                                                                                                                                                                                                                                                                                                                                                           |                                    |             | File # (offi | ce use or | 9-F-23-V                | 'A             |                                           |  |
|---------------------------------------------------------------------------------------------------------------------------------------------------------------------------------------------------------------------------------------------------------------------------------------------------------------------------------------------------------------------------------------------------------------------------------------------------------------------------------------------------------------------------------------------------------------------------------------------------------------------------------------------------------------------------------------------------------------------------------------------------------------------------------------------------------------------------------------------|------------------------------------|-------------|--------------|-----------|-------------------------|----------------|-------------------------------------------|--|
| <b></b> CITY                                                                                                                                                                                                                                                                                                                                                                                                                                                                                                                                                                                                                                                                                                                                                                                                                                | Y OF KNOXVILLE                     | ВОА         | RD OF        | ZOI       | NING APPEAL             | .S APPLI       | CATION                                    |  |
| Please reach                                                                                                                                                                                                                                                                                                                                                                                                                                                                                                                                                                                                                                                                                                                                                                                                                                | out to a City of Knoxville Zoni    | ng Examir   | ner about y  | our pi    | roject before submitt   | ing a variand  | ce application                            |  |
| A                                                                                                                                                                                                                                                                                                                                                                                                                                                                                                                                                                                                                                                                                                                                                                                                                                           | PPLICANT INFORMATION               |             | APPLICA      | NT IS:    | THIS PROPO              | SAL PERTAII    | NS TO:                                    |  |
| Name (Individual n                                                                                                                                                                                                                                                                                                                                                                                                                                                                                                                                                                                                                                                                                                                                                                                                                          | ot dompany) Michael Messer         |             | Owner        | <b>✓</b>  | New Structure           |                | $\checkmark$                              |  |
|                                                                                                                                                                                                                                                                                                                                                                                                                                                                                                                                                                                                                                                                                                                                                                                                                                             | 6425 Cobble Crk                    |             | Contractor   |           | Modification of Existin | ig Structure   |                                           |  |
| City, State, Zip                                                                                                                                                                                                                                                                                                                                                                                                                                                                                                                                                                                                                                                                                                                                                                                                                            | Knoxville, TN 37919                |             | Tenant       |           | Off Street Parking      |                |                                           |  |
| Phone Number                                                                                                                                                                                                                                                                                                                                                                                                                                                                                                                                                                                                                                                                                                                                                                                                                                | 865-567-7473                       |             | Other        |           | Signage                 |                |                                           |  |
| Applicant Email                                                                                                                                                                                                                                                                                                                                                                                                                                                                                                                                                                                                                                                                                                                                                                                                                             | mikemesser@kw.com                  |             |              |           | Other                   |                |                                           |  |
| THIS IS A REQUEST FOR:                                                                                                                                                                                                                                                                                                                                                                                                                                                                                                                                                                                                                                                                                                                                                                                                                      |                                    |             |              |           |                         |                |                                           |  |
| processory .                                                                                                                                                                                                                                                                                                                                                                                                                                                                                                                                                                                                                                                                                                                                                                                                                                | riance (Building Permit Denied)    |             |              |           | on of Non-Conforming l  | Jse/or Structi | ure                                       |  |
| ☐ Appeal of A                                                                                                                                                                                                                                                                                                                                                                                                                                                                                                                                                                                                                                                                                                                                                                                                                               | Administrative Official's Decision |             |              |           | erpretation             |                |                                           |  |
| Street Address                                                                                                                                                                                                                                                                                                                                                                                                                                                                                                                                                                                                                                                                                                                                                                                                                              | 4302 Thistlewood Way               | PROPERI     | TY INFOR     | OIIAN     | City, State, Zip        | Knovville      | TN 37010                                  |  |
|                                                                                                                                                                                                                                                                                                                                                                                                                                                                                                                                                                                                                                                                                                                                                                                                                                             |                                    | ity Council | District #   | 2         |                         |                | 114 37 313                                |  |
| See KGIS.org for Parcel # 107LA048 City Council District # 2 and Zoning District RN1  VARIANCE REQUIREMENTS                                                                                                                                                                                                                                                                                                                                                                                                                                                                                                                                                                                                                                                                                                                                 |                                    |             |              |           |                         |                |                                           |  |
| City of Knoxville Zoning Ordinance Article 16, Section 16.3  The City of Knoxville Board of Zoning Appeals shall have the power and authority to grant variances from terms of this ordinance according to the procedure and under the restrictions set out in this section.  The purpose of the variance is to modify the strict application of the specific requirements of this ordinance in the case of exceptionally irregular, narrow, shallow or steep lots, or other exceptional physical conditions, whereby such strict application would result in practical difficulty or unnecessary hardship which would deprive an owner of the reasonable use of his land. The variance shall be used only where necessary to overcome some obstacle which is preventing an owner from using his property as the zoning ordinance intended. |                                    |             |              |           |                         |                |                                           |  |
|                                                                                                                                                                                                                                                                                                                                                                                                                                                                                                                                                                                                                                                                                                                                                                                                                                             | THE PROPERTY.                      | DESCRIP     | TION OF      | APPEA     | \L                      |                | 51 ( 1 to 1 |  |
| Describe your p                                                                                                                                                                                                                                                                                                                                                                                                                                                                                                                                                                                                                                                                                                                                                                                                                             | project and why you need varian    | ices.       |              |           |                         |                |                                           |  |
| We need to build a one level house on this lot. The lot is boardered by 3 streets. The front set back is 34.5 feet and the rear set back is 25 feet. Therefore, the buildable are is not very deep. We need a 9.5' variance on the front setback. Our lot measures 12,056 SQ FT, and the current footprint of the house is 3,774 SQ FT, which equates to 31.3% of lot coverage.  We are asking for a variance to increase the maximum lot coverage by 1.3% from 30% to 31.3%.                                                                                                                                                                                                                                                                                                                                                               |                                    |             |              |           |                         |                |                                           |  |
| Describe hardship conditions that apply to this variance.  My wife recently under went a stem cell transplant for stage 4 lymphoma. This has left her balance off a little and climbing up and down steps is challenging. This is the reason we need a one level house that will mean a slightly larger footprint. The lot being boardered on 3 sides is a hardship as well.                                                                                                                                                                                                                                                                                                                                                                                                                                                                |                                    |             |              |           |                         |                |                                           |  |

## 4302 THISTLEWOOD WAY

9-F-23-VA MICHAEL MESSER

Knoxville - Knox County - KUB Geographic Information System

KGIS makes no representation or warranty as to the accuracy of his map and its information nor to its fitness for use. Any user of this map product accepts the same AS IS ,WITH ALL FAULTS, and assumes all responsibility for the use thereof, and futher covenants and agrees to hold KGIS harmless from any and all damage, loss, or liability arising from any use of this map product.

KGIS makes no representation or warranty as to the accuracy of his map and its information nor to its fitness for use. Any user of this map product accepts the same AS IS ,WITH ALL FAULTS, and assumes all responsibility for the use thereof, and futher covenants and agrees to hold KGIS harmless from any and all damage, loss, or liability arising from any use of this map product.