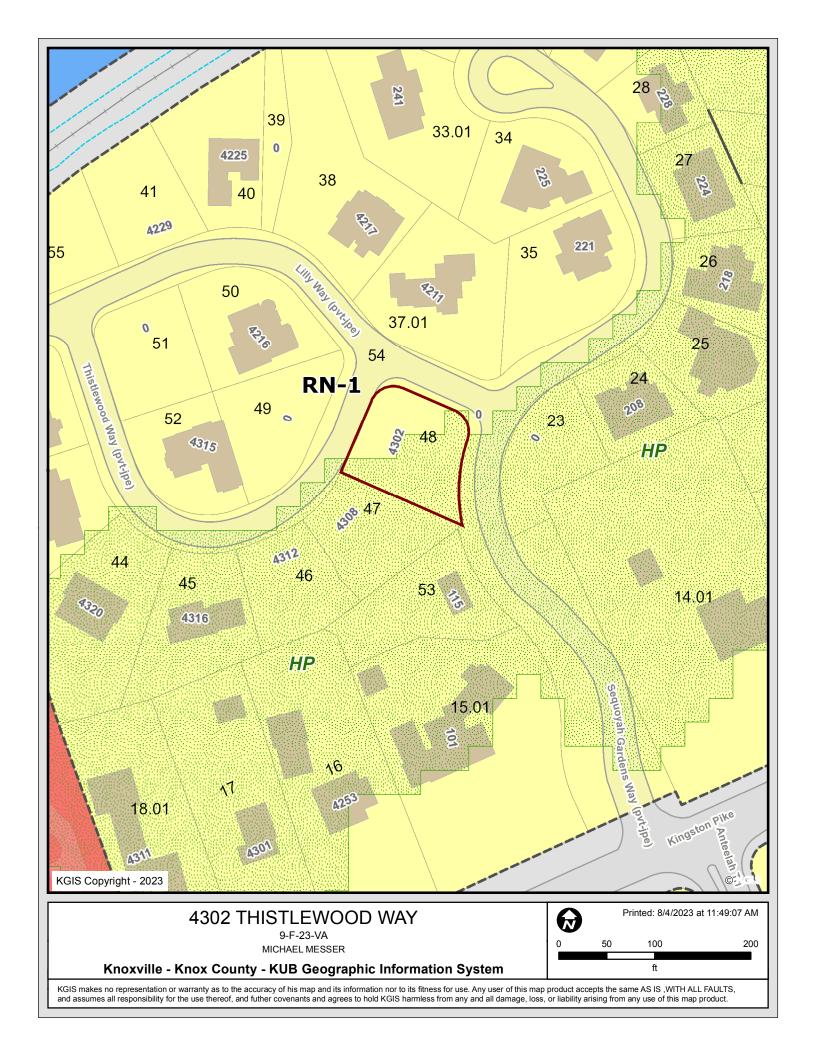

| 1                                                                                                                                                                                                                                                                                                                                                                                                                                                                                                                                                                                                                                                                                                                                                                                                                                           |                                    |             | File # (offi | ce use or | 9-F-23-V                | 'A             |                                           |  |
|---------------------------------------------------------------------------------------------------------------------------------------------------------------------------------------------------------------------------------------------------------------------------------------------------------------------------------------------------------------------------------------------------------------------------------------------------------------------------------------------------------------------------------------------------------------------------------------------------------------------------------------------------------------------------------------------------------------------------------------------------------------------------------------------------------------------------------------------|------------------------------------|-------------|--------------|-----------|-------------------------|----------------|-------------------------------------------|--|
| <b></b> CITY                                                                                                                                                                                                                                                                                                                                                                                                                                                                                                                                                                                                                                                                                                                                                                                                                                | Y OF KNOXVILLE                     | ВОА         | RD OF        | ZOI       | NING APPEAL             | .S APPLI       | CATION                                    |  |
| Please reach                                                                                                                                                                                                                                                                                                                                                                                                                                                                                                                                                                                                                                                                                                                                                                                                                                | out to a City of Knoxville Zoni    | ng Examir   | ner about y  | our pi    | roject before submitt   | ing a variand  | ce application                            |  |
| A                                                                                                                                                                                                                                                                                                                                                                                                                                                                                                                                                                                                                                                                                                                                                                                                                                           | PPLICANT INFORMATION               |             | APPLICA      | NT IS:    | THIS PROPO              | SAL PERTAII    | NS TO:                                    |  |
| Name (Individual n                                                                                                                                                                                                                                                                                                                                                                                                                                                                                                                                                                                                                                                                                                                                                                                                                          | ot dompany) Michael Messer         |             | Owner        | <b>✓</b>  | New Structure           |                | $\checkmark$                              |  |
|                                                                                                                                                                                                                                                                                                                                                                                                                                                                                                                                                                                                                                                                                                                                                                                                                                             | 6425 Cobble Crk                    |             | Contractor   |           | Modification of Existin | ig Structure   |                                           |  |
| City, State, Zip                                                                                                                                                                                                                                                                                                                                                                                                                                                                                                                                                                                                                                                                                                                                                                                                                            | Knoxville, TN 37919                |             | Tenant       |           | Off Street Parking      |                |                                           |  |
| Phone Number                                                                                                                                                                                                                                                                                                                                                                                                                                                                                                                                                                                                                                                                                                                                                                                                                                | 865-567-7473                       |             | Other        |           | Signage                 |                |                                           |  |
| Applicant Email                                                                                                                                                                                                                                                                                                                                                                                                                                                                                                                                                                                                                                                                                                                                                                                                                             | mikemesser@kw.com                  |             |              |           | Other                   |                |                                           |  |
| THIS IS A REQUEST FOR:                                                                                                                                                                                                                                                                                                                                                                                                                                                                                                                                                                                                                                                                                                                                                                                                                      |                                    |             |              |           |                         |                |                                           |  |
| processory .                                                                                                                                                                                                                                                                                                                                                                                                                                                                                                                                                                                                                                                                                                                                                                                                                                | riance (Building Permit Denied)    |             |              |           | on of Non-Conforming l  | Jse/or Structi | ure                                       |  |
| ☐ Appeal of A                                                                                                                                                                                                                                                                                                                                                                                                                                                                                                                                                                                                                                                                                                                                                                                                                               | Administrative Official's Decision |             |              |           | erpretation             |                |                                           |  |
| Street Address                                                                                                                                                                                                                                                                                                                                                                                                                                                                                                                                                                                                                                                                                                                                                                                                                              | 4302 Thistlewood Way               | PROPERI     | TY INFOR     | OIIAN     | City, State, Zip        | Knovville      | TN 37010                                  |  |
|                                                                                                                                                                                                                                                                                                                                                                                                                                                                                                                                                                                                                                                                                                                                                                                                                                             |                                    | ity Council | District #   | 2         |                         |                | 114 37 313                                |  |
| See KGIS.org for Parcel # 107LA048 City Council District # 2 and Zoning District RN1  VARIANCE REQUIREMENTS                                                                                                                                                                                                                                                                                                                                                                                                                                                                                                                                                                                                                                                                                                                                 |                                    |             |              |           |                         |                |                                           |  |
| City of Knoxville Zoning Ordinance Article 16, Section 16.3  The City of Knoxville Board of Zoning Appeals shall have the power and authority to grant variances from terms of this ordinance according to the procedure and under the restrictions set out in this section.  The purpose of the variance is to modify the strict application of the specific requirements of this ordinance in the case of exceptionally irregular, narrow, shallow or steep lots, or other exceptional physical conditions, whereby such strict application would result in practical difficulty or unnecessary hardship which would deprive an owner of the reasonable use of his land. The variance shall be used only where necessary to overcome some obstacle which is preventing an owner from using his property as the zoning ordinance intended. |                                    |             |              |           |                         |                |                                           |  |
|                                                                                                                                                                                                                                                                                                                                                                                                                                                                                                                                                                                                                                                                                                                                                                                                                                             | THE PROPERTY.                      | DESCRIP     | TION OF      | APPEA     | \L                      |                | 51 ( 1 to 1 |  |
| Describe your p                                                                                                                                                                                                                                                                                                                                                                                                                                                                                                                                                                                                                                                                                                                                                                                                                             | project and why you need varian    | ices.       |              |           |                         |                |                                           |  |
| We need to build a one level house on this lot. The lot is boardered by 3 streets. The front set back is 34.5 feet and the rear set back is 25 feet. Therefore, the buildable are is not very deep. We need a 9.5' variance on the front setback. Our lot measures 12,056 SQ FT, and the current footprint of the house is 3,774 SQ FT, which equates to 31.3% of lot coverage.  We are asking for a variance to increase the maximum lot coverage by 1.3% from 30% to 31.3%.                                                                                                                                                                                                                                                                                                                                                               |                                    |             |              |           |                         |                |                                           |  |
| Describe hardship conditions that apply to this variance.  My wife recently under went a stem cell transplant for stage 4 lymphoma. This has left her balance off a little and climbing up and down steps is challenging. This is the reason we need a one level house that will mean a slightly larger footprint. The lot being boardered on 3 sides is a hardship as well.                                                                                                                                                                                                                                                                                                                                                                                                                                                                |                                    |             |              |           |                         |                |                                           |  |

## 4302 THISTLEWOOD WAY

9-F-23-VA MICHAEL MESSER

Knoxville - Knox County - KUB Geographic Information System

KGIS makes no representation or warranty as to the accuracy of his map and its information nor to its fitness for use. Any user of this map product accepts the same AS IS ,WITH ALL FAULTS, and assumes all responsibility for the use thereof, and futher covenants and agrees to hold KGIS harmless from any and all damage, loss, or liability arising from any use of this map product.

KGIS makes no representation or warranty as to the accuracy of his map and its information nor to its fitness for use. Any user of this map product accepts the same AS IS ,WITH ALL FAULTS, and assumes all responsibility for the use thereof, and futher covenants and agrees to hold KGIS harmless from any and all damage, loss, or liability arising from any use of this map product.