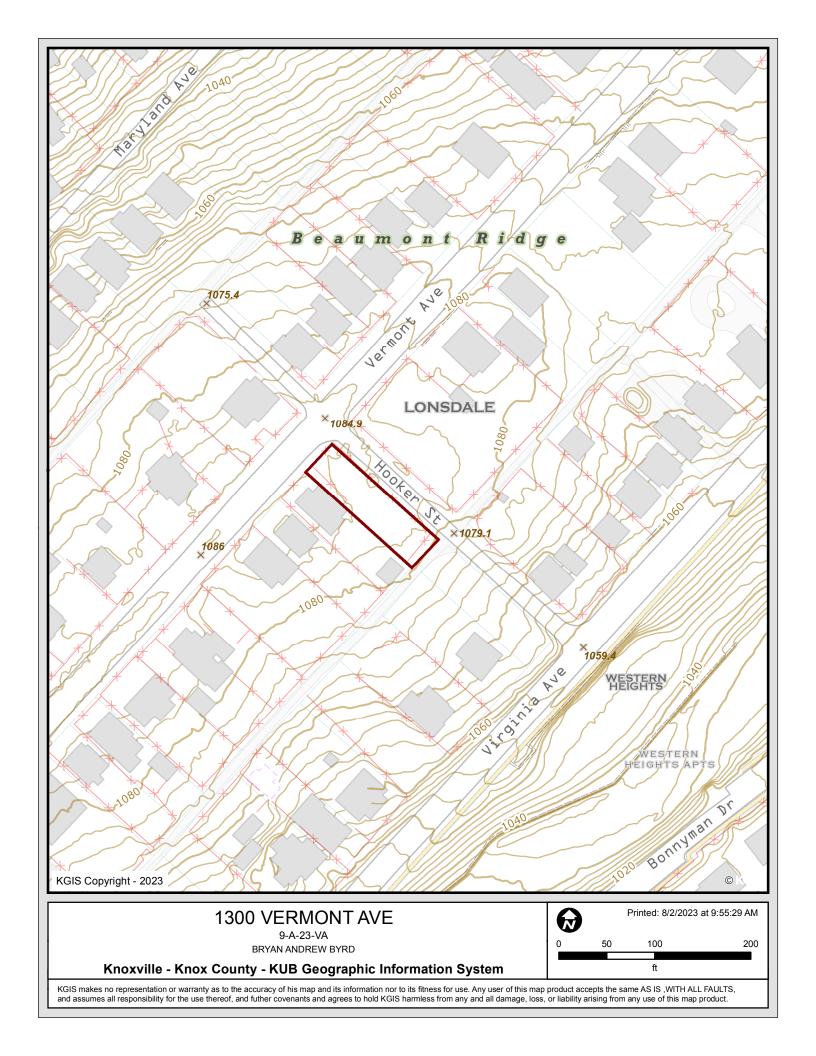

## 1300 VERMONT AVE

9-A-23-VA BRYAN ANDREW BYRD

Knoxville - Knox County - KUB Geographic Information System

KGIS makes no representation or warranty as to the accuracy of his map and its information nor to its fitness for use. Any user of this map product accepts the same AS IS ,WITH ALL FAULTS, and assumes all responsibility for the use thereof, and futher covenants and agrees to hold KGIS harmless from any and all damage, loss, or liability arising from any use of this map product.