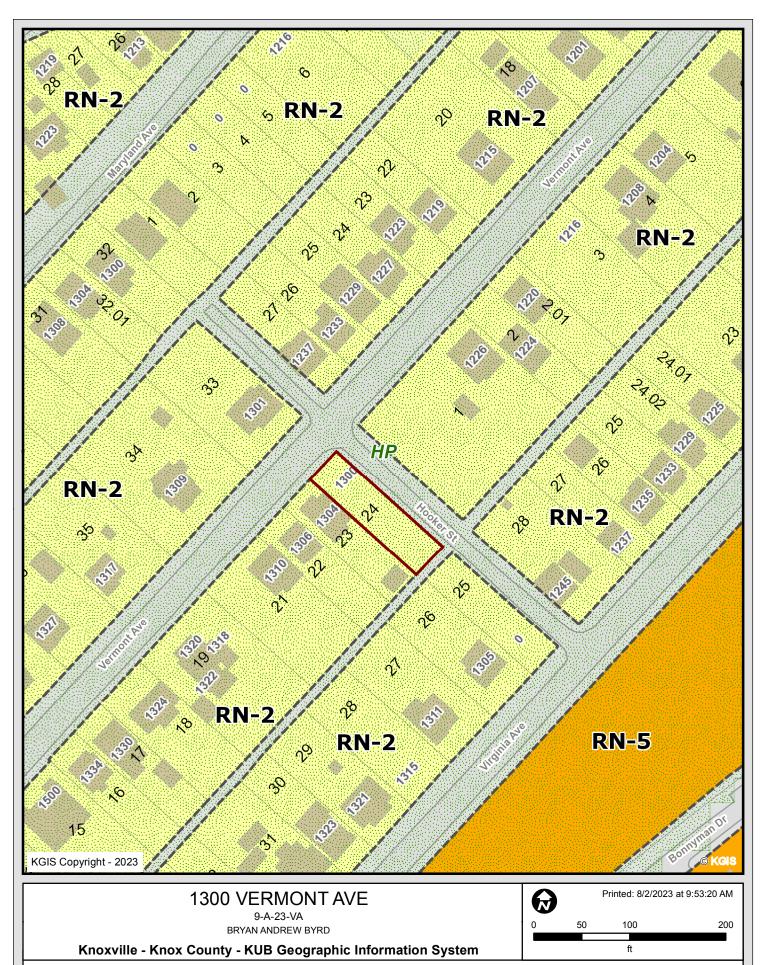

| File # (office use only) 9-A |
|------------------------------|
|------------------------------|

| Please reach out to a City of Knoxville Zoning Ex                                                                                                                                                                                                                                                                            |                   |            | <u> </u>                         |                  |  |
|------------------------------------------------------------------------------------------------------------------------------------------------------------------------------------------------------------------------------------------------------------------------------------------------------------------------------|-------------------|------------|----------------------------------|------------------|--|
| APPLICANT INFORMATION                                                                                                                                                                                                                                                                                                        | APPLIC            | ANT IS:    | THIS PROPOSAL PER                |                  |  |
| Name (Individual not company) BRYAN ANDREW BYRD                                                                                                                                                                                                                                                                              | Owner             | <u>~</u>   | New Structure                    | <u> </u>         |  |
| Street Address 1300 VERMONT AVE                                                                                                                                                                                                                                                                                              | Contract          | or 🔲       | Modification of Existing Structo | ure <u> </u>     |  |
| City, State, Zip KNOXVILLE                                                                                                                                                                                                                                                                                                   | Tenant            |            | Off Street Parking               |                  |  |
| Phone Number 423-827-2944                                                                                                                                                                                                                                                                                                    | Other             |            | Signage                          |                  |  |
| Applicant Email andybyrd23@gmail.com                                                                                                                                                                                                                                                                                         |                   |            | Other                            |                  |  |
| THIS IS A REQUEST FOR:                                                                                                                                                                                                                                                                                                       |                   |            |                                  |                  |  |
| Zoning Variance (Building Permit Denied)                                                                                                                                                                                                                                                                                     | H                 |            | on of Non-Conforming Use/or St   | ructure          |  |
| Appeal of Administrative Official's Decision  PROPERTY INFORMATION  PROPERTY INFORMATION                                                                                                                                                                                                                                     |                   |            |                                  |                  |  |
| Street Address 1300 VERMONT AVE                                                                                                                                                                                                                                                                                              | PERIT INFO        | KMAIIO     | City, State, Zip KNOXV           | /III E TN 27021  |  |
|                                                                                                                                                                                                                                                                                                                              | ouncil District # | <b>8</b> 6 | and Zoning District RN           |                  |  |
|                                                                                                                                                                                                                                                                                                                              |                   |            |                                  | 1-2              |  |
| VARIANCE REQUIREMENTS                                                                                                                                                                                                                                                                                                        |                   |            |                                  |                  |  |
| City of Knoxville Zoning Ordinance Article 16, Section 16.3 The City of Knoxville Board of Zoning Appeals shall have the power and authority to grant variances from terms of this ordinance according to the procedure                                                                                                      |                   |            |                                  |                  |  |
| and under the restrictions set out in this section.                                                                                                                                                                                                                                                                          |                   |            |                                  |                  |  |
| The purpose of the variance is to modify the strict application of the specific requirements of this ordinance in the case of exceptionally irregular, narrow, shallow or steep lots, or other exceptional physical conditions, whereby such strict application would result in practical difficulty or unnecessary hardship |                   |            |                                  |                  |  |
| which would deprive an owner of the reasonable use of his land.                                                                                                                                                                                                                                                              | •                 |            | ·                                |                  |  |
| preventing an owner from using his property as the zoning ordina                                                                                                                                                                                                                                                             | ance intended.    |            |                                  |                  |  |
| DESCRIPTION OF APPEAL                                                                                                                                                                                                                                                                                                        |                   |            |                                  |                  |  |
| Describe your project and why you need variances.                                                                                                                                                                                                                                                                            |                   |            |                                  |                  |  |
| We are seeking the reduction of the side setback on Hooker St, from 12' to 2.93' as shown on                                                                                                                                                                                                                                 |                   |            |                                  |                  |  |
| proposed plat. Seeking reasonable use of existing lot to build single family home.                                                                                                                                                                                                                                           |                   |            |                                  |                  |  |
|                                                                                                                                                                                                                                                                                                                              | _                 |            |                                  |                  |  |
|                                                                                                                                                                                                                                                                                                                              |                   |            |                                  |                  |  |
|                                                                                                                                                                                                                                                                                                                              |                   |            |                                  |                  |  |
|                                                                                                                                                                                                                                                                                                                              |                   |            |                                  |                  |  |
|                                                                                                                                                                                                                                                                                                                              |                   |            |                                  |                  |  |
|                                                                                                                                                                                                                                                                                                                              |                   |            |                                  |                  |  |
|                                                                                                                                                                                                                                                                                                                              |                   |            |                                  |                  |  |
|                                                                                                                                                                                                                                                                                                                              |                   |            |                                  |                  |  |
| Describe hardship conditions that apply to this varia                                                                                                                                                                                                                                                                        | ince.             |            |                                  |                  |  |
| Lot is currently a lot of record with appx. 0.126 acres of buildable area. Client is seeking to build a                                                                                                                                                                                                                      |                   |            |                                  |                  |  |
| reasonable sized home for student or lower income housing.                                                                                                                                                                                                                                                                   |                   |            |                                  |                  |  |
|                                                                                                                                                                                                                                                                                                                              |                   |            |                                  |                  |  |
|                                                                                                                                                                                                                                                                                                                              |                   |            |                                  |                  |  |
|                                                                                                                                                                                                                                                                                                                              |                   |            |                                  |                  |  |
|                                                                                                                                                                                                                                                                                                                              |                   |            |                                  |                  |  |
| Site plans and any other relevant information associ                                                                                                                                                                                                                                                                         | ated with the l   | nardship   | must accompany this application  | on.              |  |
|                                                                                                                                                                                                                                                                                                                              | ICANT AUTHO       |            |                                  |                  |  |
| hereby certify that I am the authorized applicant, re                                                                                                                                                                                                                                                                        |                   |            |                                  | est and that all |  |
| owners have been notified of this request in writing.                                                                                                                                                                                                                                                                        |                   |            |                                  |                  |  |

KGIS makes no representation or warranty as to the accuracy of his map and its information nor to its fitness for use. Any user of this map product accepts the same AS IS ,WITH ALL FAULTS, and assumes all responsibility for the use thereof, and futher covenants and agrees to hold KGIS harmless from any and all damage, loss, or liability arising from any use of this map product.