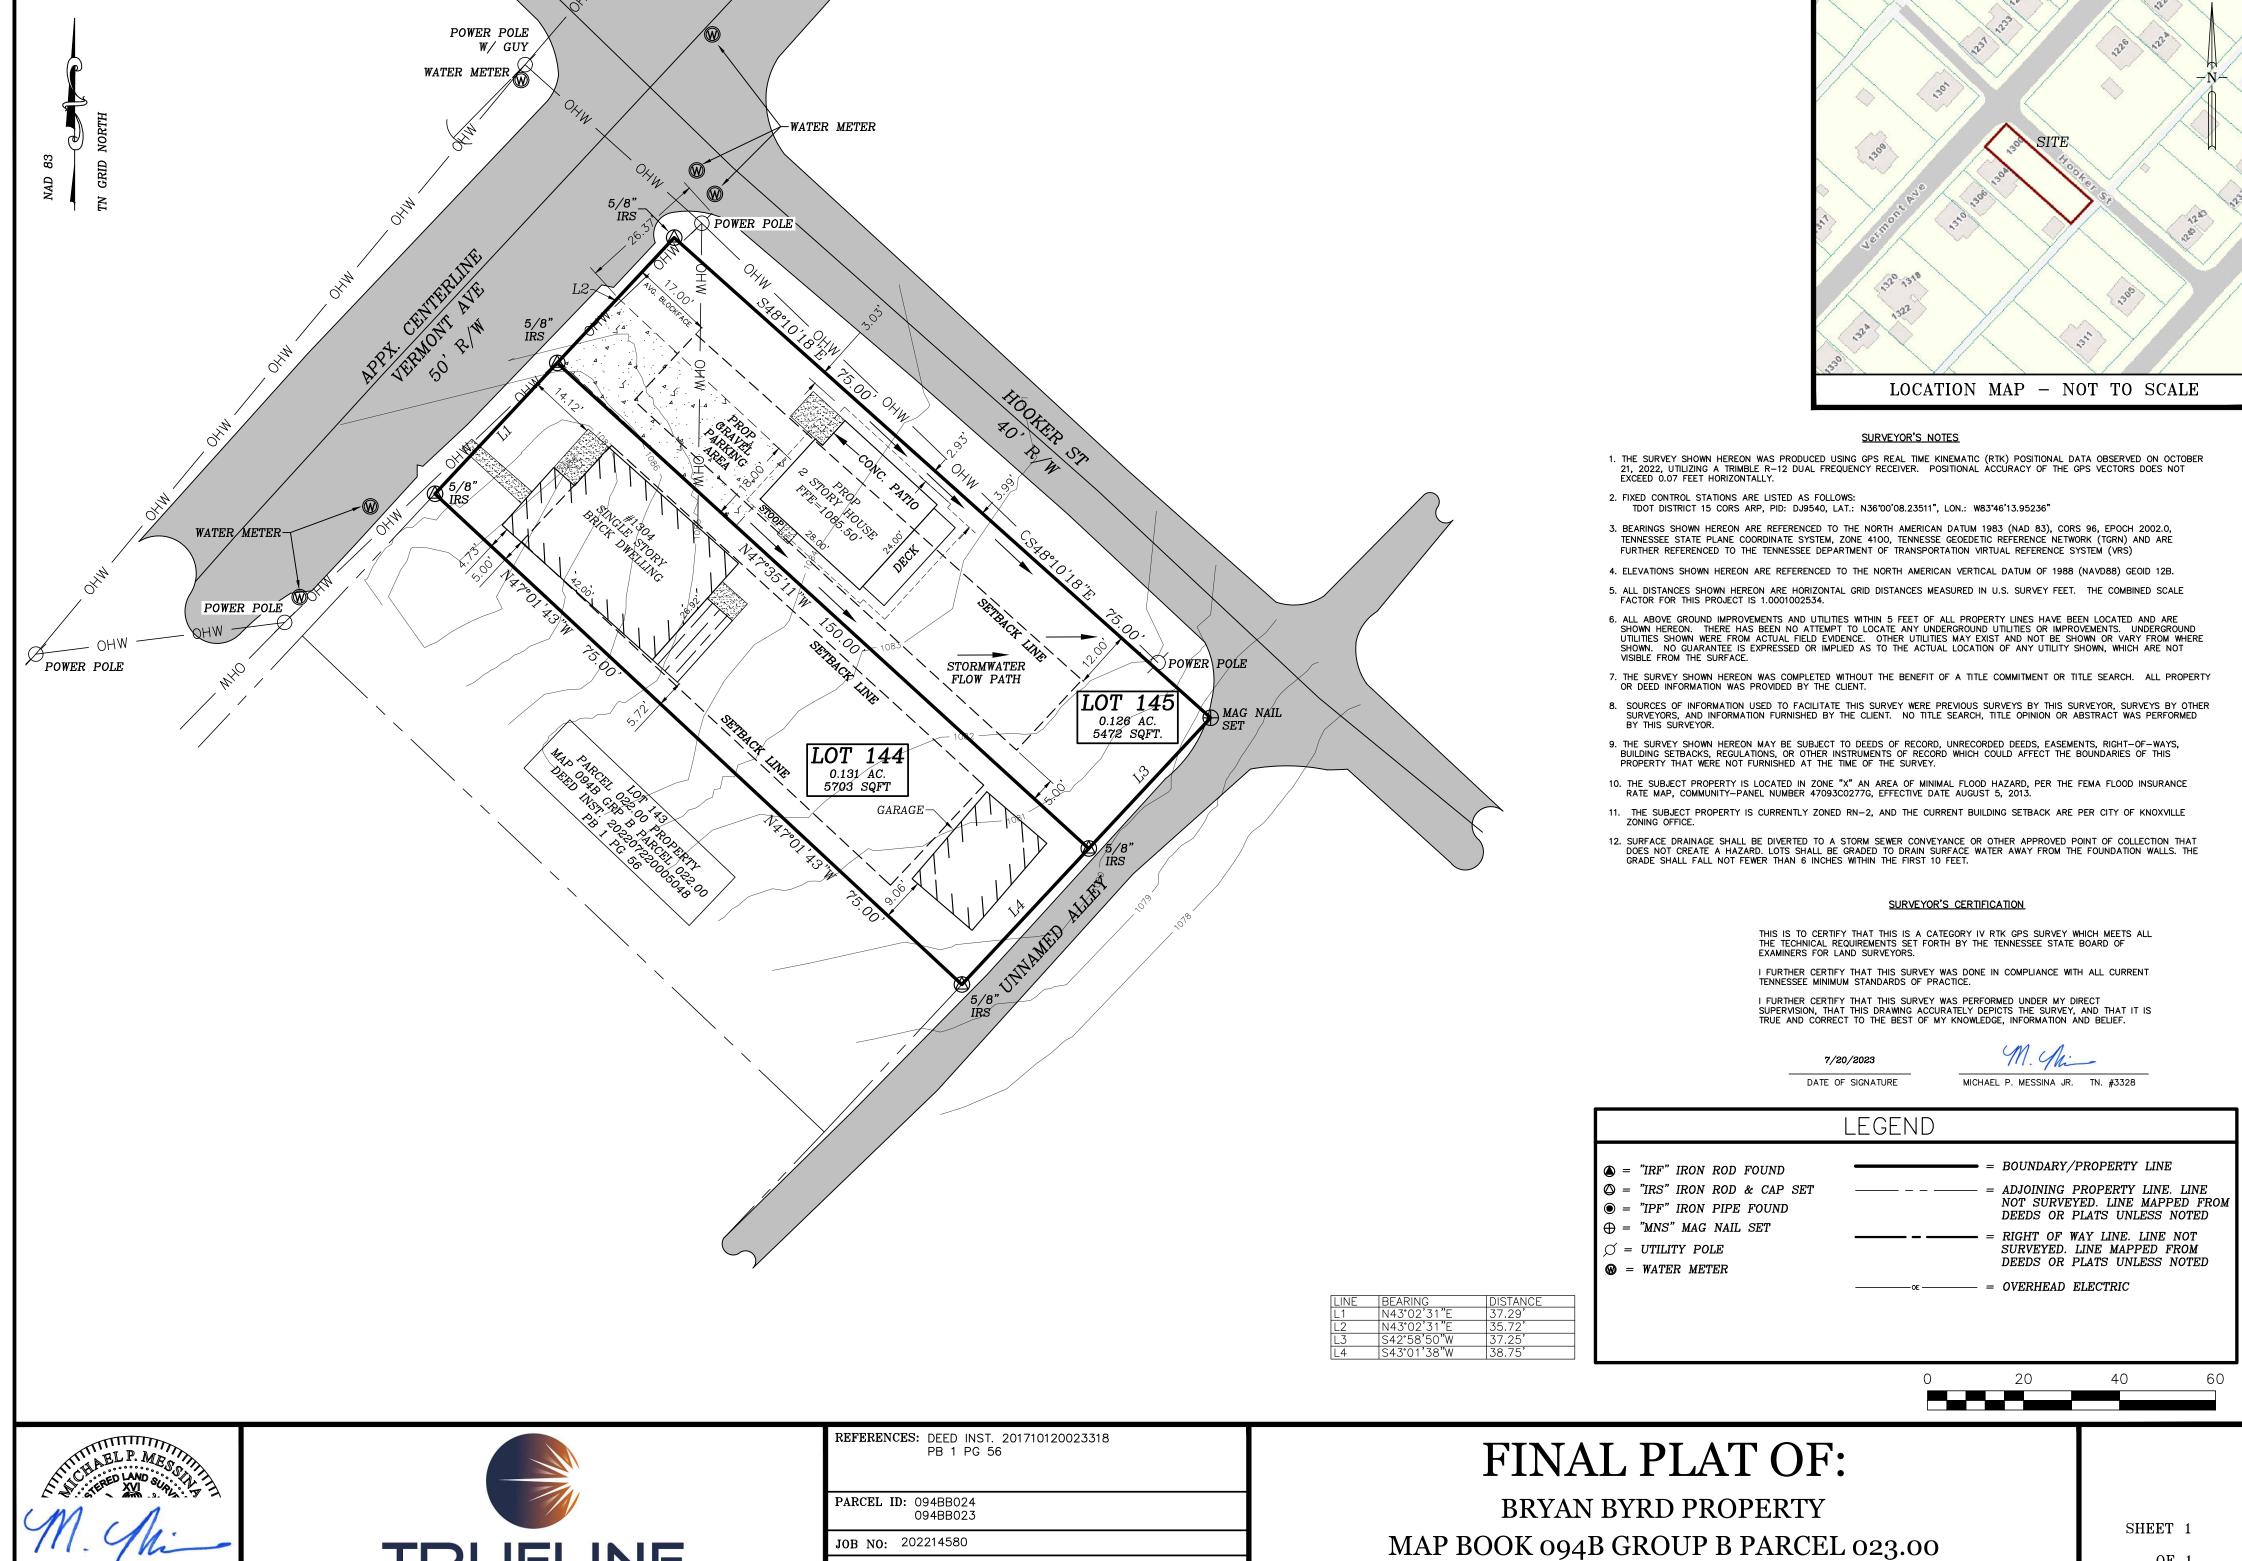

(865) 607-0131 info@truelinels.com

DRAFTED BY: J.T. HAUN **DATE:** 10/21/2022- REVISED 7/20/2023 SCALE: 1" = 20

SHOWING A SURVEY REQUESTED BY ANDREW BYRD

CIVIL DISTRICT 8, COUNTY OF KNOX, STATE OF TENNESSEE

OF 1