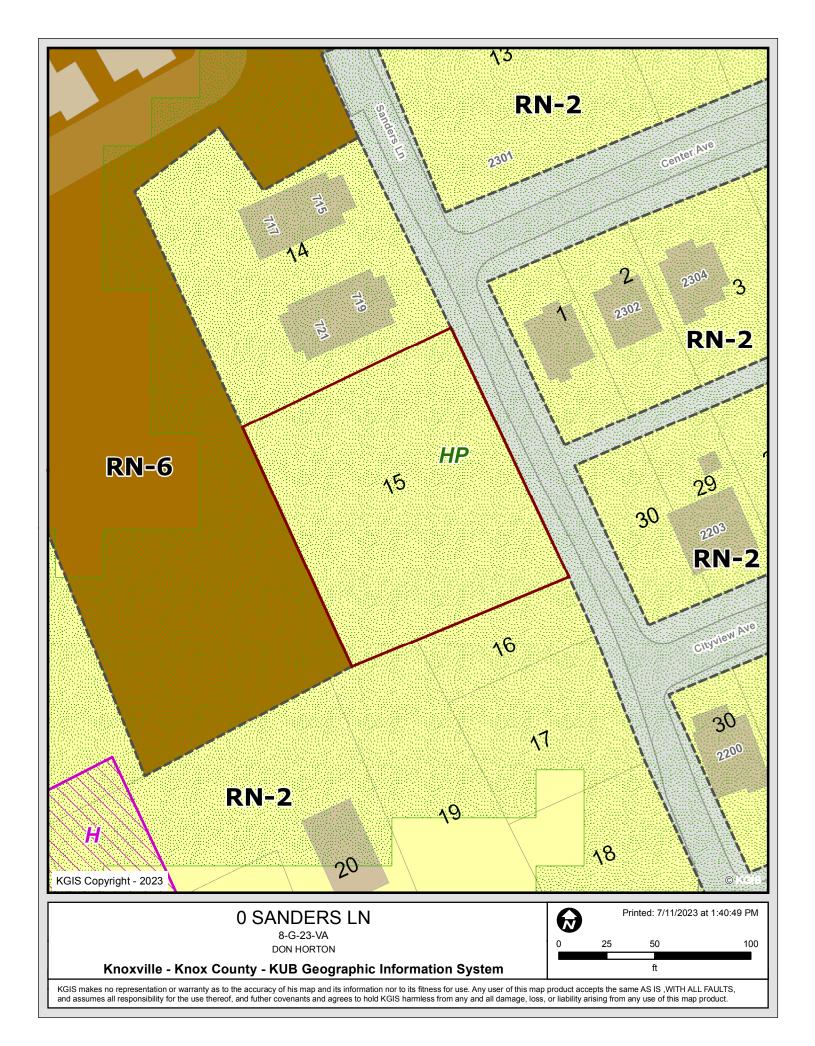

# 0 SANDERS LN

8-G-23-VA DON HORTON

8-F-23-VA 7300 Westridge Dr - Operations has No Comment regarding setbacks on properties not adjacent to ROW

8-G-23-VA 0 Sanders Ln - Operations has No Comment

8-I-23-VA 2230 Laurel Ave - Operations has No Comment regarding setbacks on properties not adjacent to ROW