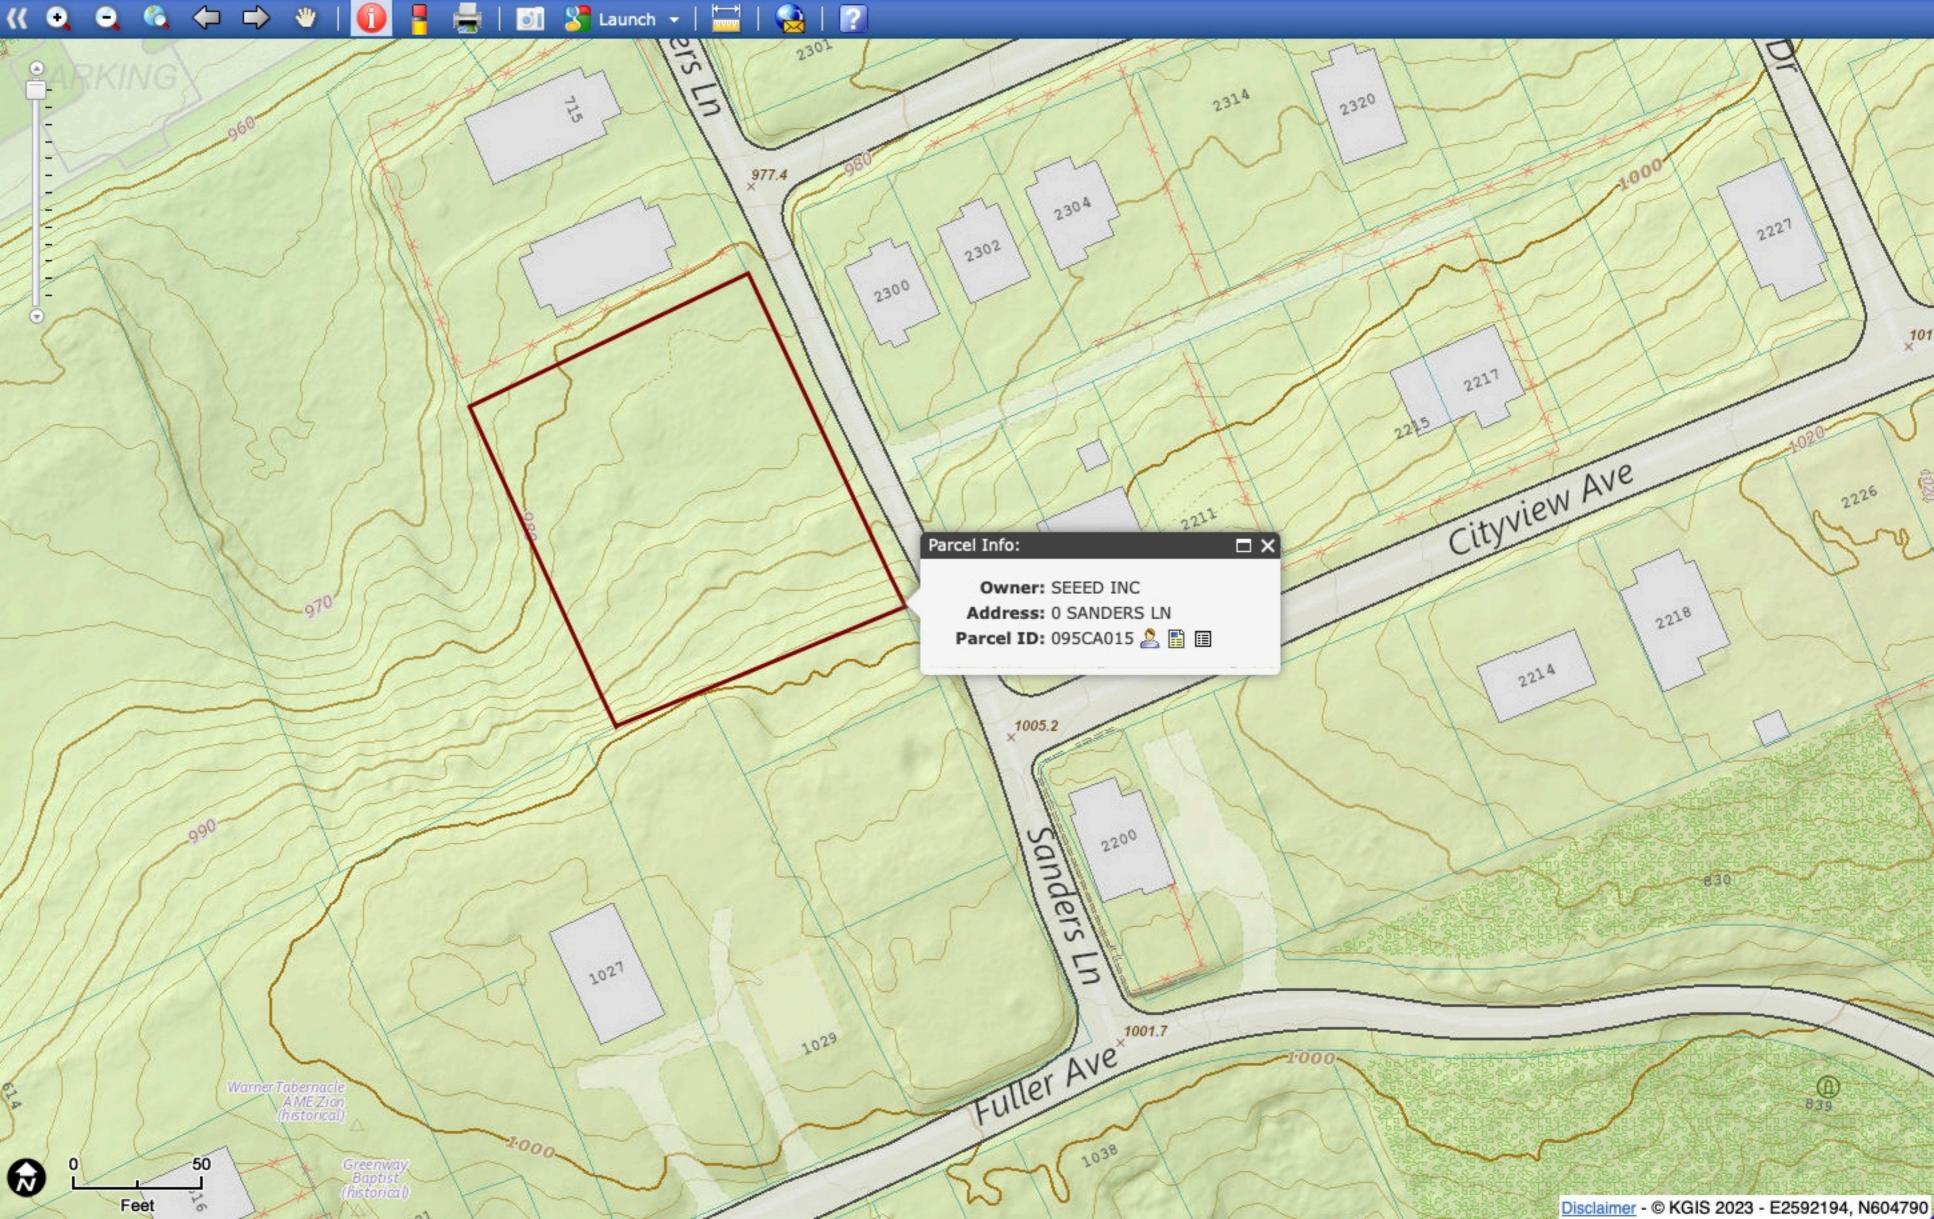

# 0 SANDERS LN

8-G-23-VA DON HORTON

## Knoxville - Knox County - KUB Geographic Information System

Printed: 7/11/2023 at 1:42:02 PM

0 25 50 100

ft

KGIS makes no representation or warranty as to the accuracy of his map and its information nor to its fitness for use. Any user of this map product accepts the same AS IS ,WITH ALL FAULTS, and assumes all responsibility for the use thereof, and futher covenants and agrees to hold KGIS harmless from any and all damage, loss, or liability arising from any use of this map product.