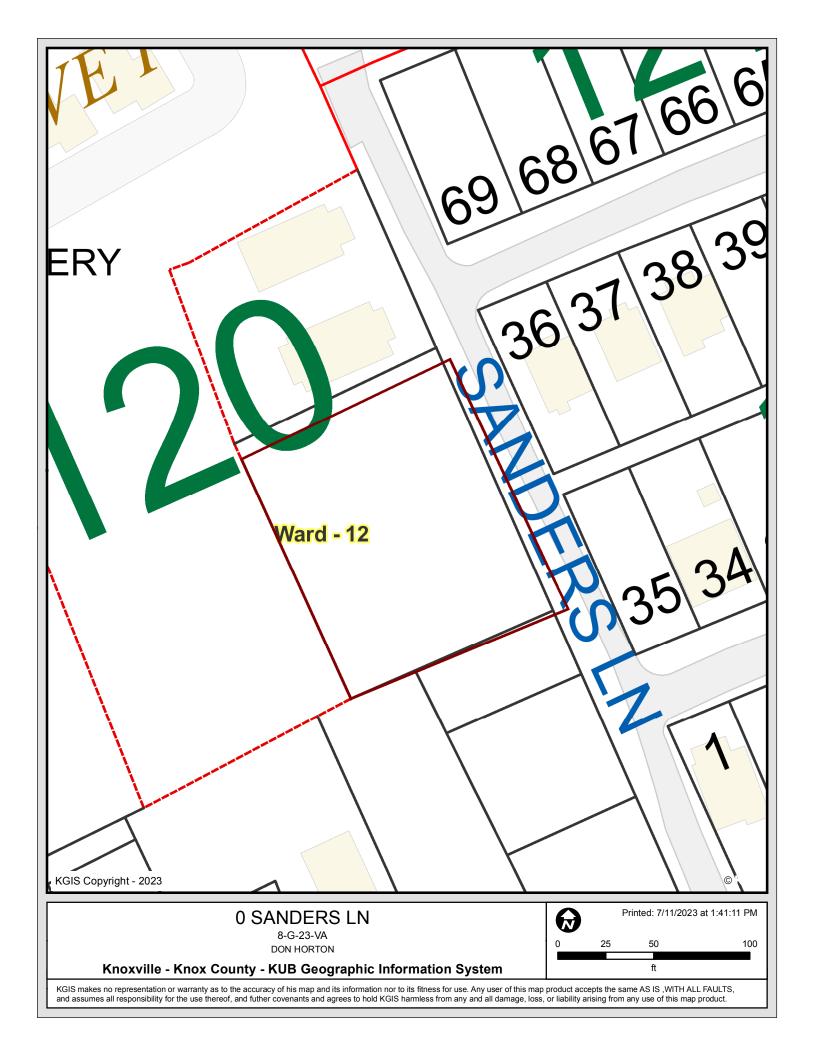

# 0 SANDERS LN

8-G-23-VA DON HORTON

8-F-23-VA 7300 Westridge Dr - Operations has No Comment regarding setbacks on properties not adjacent to ROW

8-G-23-VA 0 Sanders Ln - Operations has No Comment

8-I-23-VA 2230 Laurel Ave - Operations has No Comment regarding setbacks on properties not adjacent to ROW