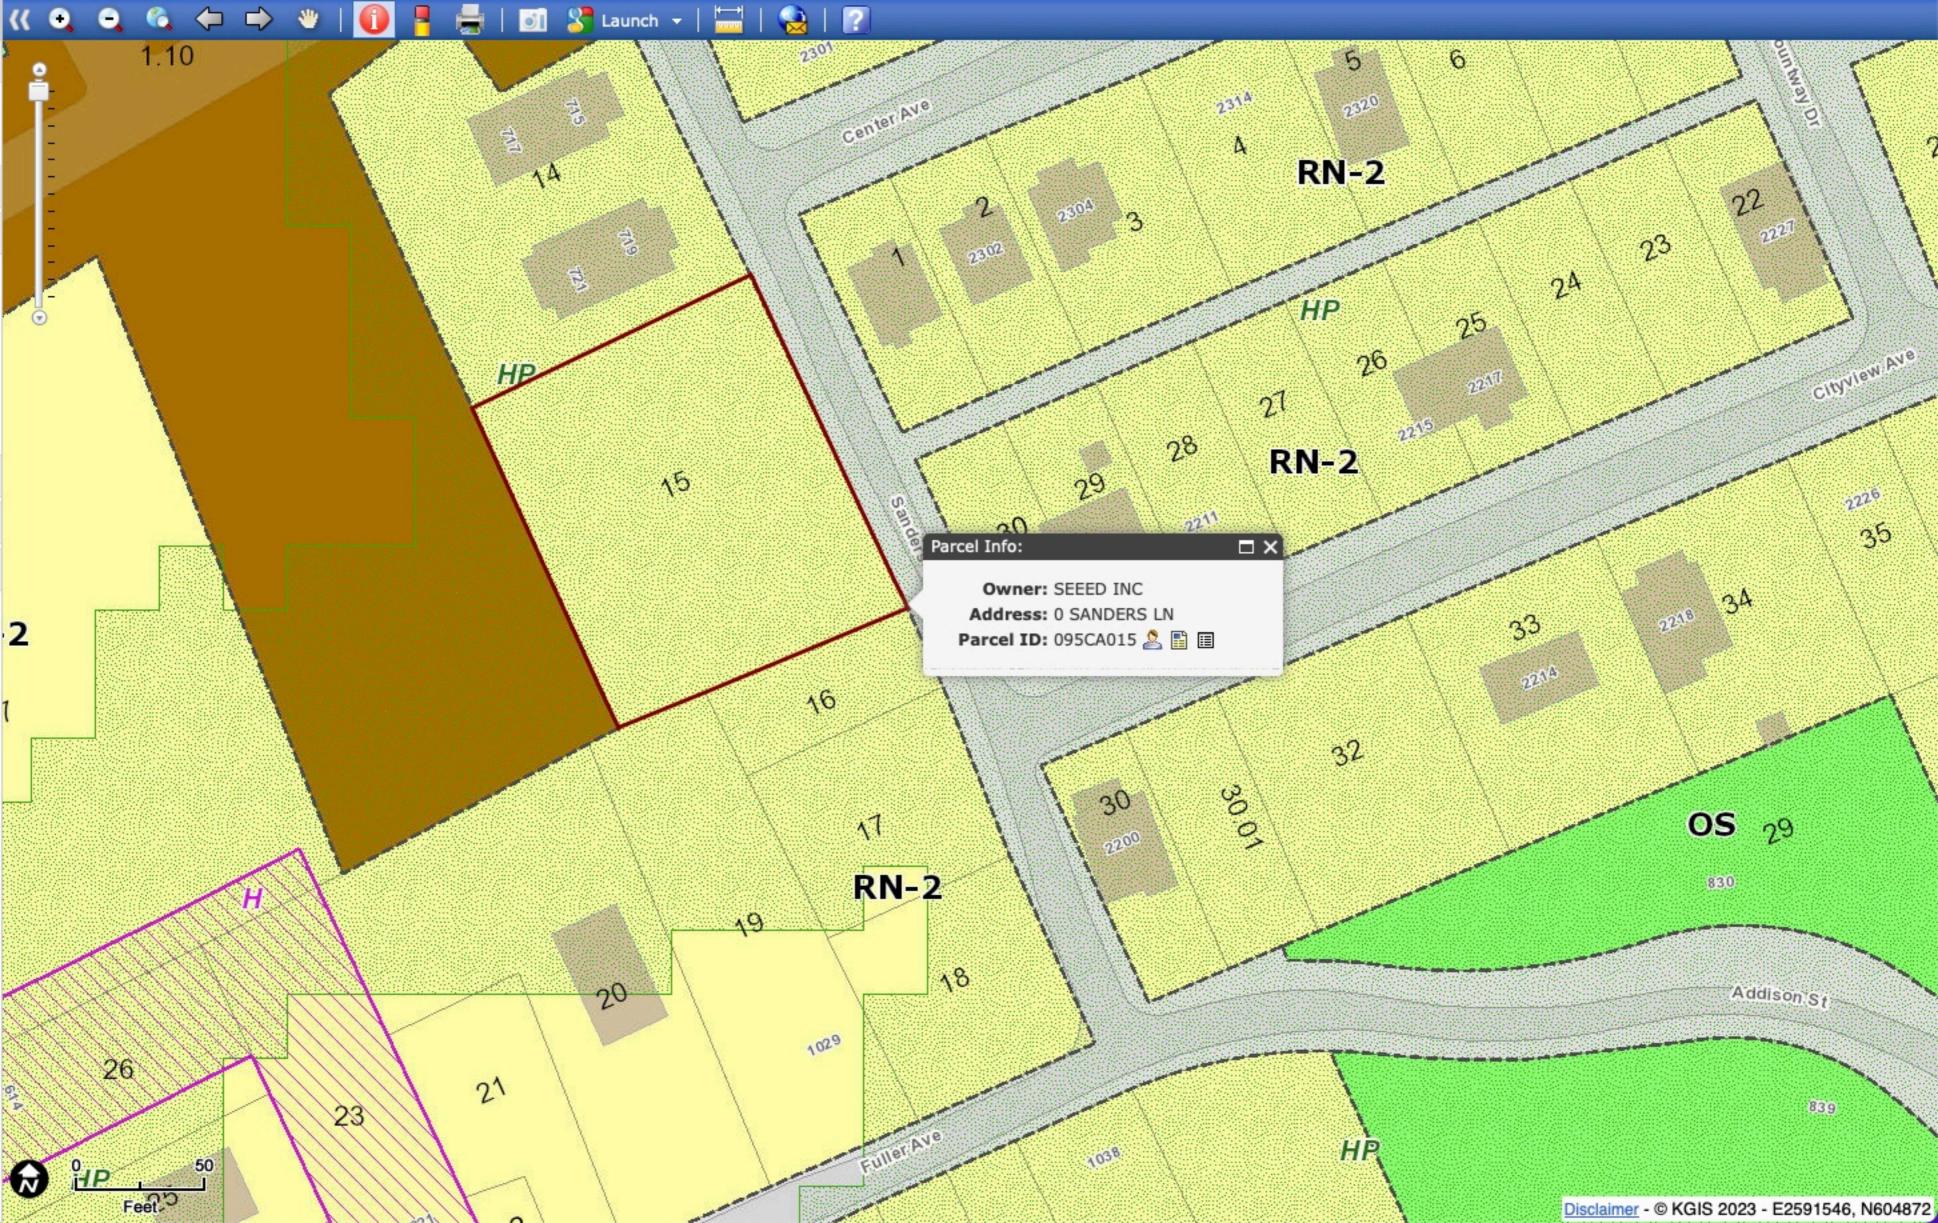

|                                                                                                                                                                                                                                                                                                                                                                                                                                                                                                                                                                                                                                                                                                                                                                                                                                             | File# (elli )                                                                                                   | 8-G-23-VA                       |                     |  |
|---------------------------------------------------------------------------------------------------------------------------------------------------------------------------------------------------------------------------------------------------------------------------------------------------------------------------------------------------------------------------------------------------------------------------------------------------------------------------------------------------------------------------------------------------------------------------------------------------------------------------------------------------------------------------------------------------------------------------------------------------------------------------------------------------------------------------------------------|-----------------------------------------------------------------------------------------------------------------|---------------------------------|---------------------|--|
| CITY OF KNOXVILLE BOA                                                                                                                                                                                                                                                                                                                                                                                                                                                                                                                                                                                                                                                                                                                                                                                                                       | ARD OF ZOI                                                                                                      | NING APPEALS AI                 | PPLICATION          |  |
| Please reach out to a City of Knoxville Zoning Exami                                                                                                                                                                                                                                                                                                                                                                                                                                                                                                                                                                                                                                                                                                                                                                                        | iner about your p                                                                                               | roject before submitting a v    | ariance application |  |
| APPLICANT INFORMATION                                                                                                                                                                                                                                                                                                                                                                                                                                                                                                                                                                                                                                                                                                                                                                                                                       | APPLICANT IS:                                                                                                   | THIS PROPOSAL PE                |                     |  |
| Name (Individual not company) Don Horton                                                                                                                                                                                                                                                                                                                                                                                                                                                                                                                                                                                                                                                                                                                                                                                                    | Owner                                                                                                           | New Structure                   | V                   |  |
| Street Address 2100 Fairmont Blvd                                                                                                                                                                                                                                                                                                                                                                                                                                                                                                                                                                                                                                                                                                                                                                                                           | Contractor                                                                                                      | Modification of Existing Struct | =                   |  |
| City, State, Zip Knoxville, TN. 37917                                                                                                                                                                                                                                                                                                                                                                                                                                                                                                                                                                                                                                                                                                                                                                                                       | Tenant $\square$                                                                                                | Off Street Parking              |                     |  |
| Phone Number 865-607-7040                                                                                                                                                                                                                                                                                                                                                                                                                                                                                                                                                                                                                                                                                                                                                                                                                   | Other 🗹                                                                                                         | Signage                         |                     |  |
| Applicant Email don@horton-bec.com                                                                                                                                                                                                                                                                                                                                                                                                                                                                                                                                                                                                                                                                                                                                                                                                          |                                                                                                                 | Other                           |                     |  |
| THIS IS A REQUEST FOR:                                                                                                                                                                                                                                                                                                                                                                                                                                                                                                                                                                                                                                                                                                                                                                                                                      |                                                                                                                 |                                 |                     |  |
| Zoning Variance (Building Permit Denied)                                                                                                                                                                                                                                                                                                                                                                                                                                                                                                                                                                                                                                                                                                                                                                                                    |                                                                                                                 | on of Non-Conforming Use/or S   | tructure            |  |
| Appeal of Administrative Official's Decision                                                                                                                                                                                                                                                                                                                                                                                                                                                                                                                                                                                                                                                                                                                                                                                                |                                                                                                                 |                                 |                     |  |
| Street Address O Sanders Ln                                                                                                                                                                                                                                                                                                                                                                                                                                                                                                                                                                                                                                                                                                                                                                                                                 | TY INFORMATIO                                                                                                   | City, State, Zip Knoxv          | illo TN 27015       |  |
| See KGIS.org for Parcel #095CA015 City Council                                                                                                                                                                                                                                                                                                                                                                                                                                                                                                                                                                                                                                                                                                                                                                                              | District # 6                                                                                                    | and Zoning District RI          |                     |  |
|                                                                                                                                                                                                                                                                                                                                                                                                                                                                                                                                                                                                                                                                                                                                                                                                                                             | CE REQUIREMEN                                                                                                   |                                 | N-2 w/HP            |  |
| City of Knoxville Zoning Ordinance Article 16, Section 16.3  The City of Knoxville Board of Zoning Appeals shall have the power and authority to grant variances from terms of this ordinance according to the procedure and under the restrictions set out in this section.  The purpose of the variance is to modify the strict application of the specific requirements of this ordinance in the case of exceptionally irregular, narrow, shallow or steep lots, or other exceptional physical conditions, whereby such strict application would result in practical difficulty or unnecessary hardship which would deprive an owner of the reasonable use of his land. The variance shall be used only where necessary to overcome some obstacle which is preventing an owner from using his property as the zoning ordinance intended. |                                                                                                                 |                                 |                     |  |
| DESCRI                                                                                                                                                                                                                                                                                                                                                                                                                                                                                                                                                                                                                                                                                                                                                                                                                                      | PTION OF APPEA                                                                                                  | LIBERT COLUMN                   |                     |  |
| Describe your project and why you need variances.                                                                                                                                                                                                                                                                                                                                                                                                                                                                                                                                                                                                                                                                                                                                                                                           |                                                                                                                 |                                 |                     |  |
| This project is for new construction of five townhouse units on 0.40 acres of previously developed land. The project is being developed by SEEED to provide low-cost, energy efficient housing. The site is currently zoned RN-2 with a Hillside Protection overlay. An application to change the zoning to RN-4 has been submitted.                                                                                                                                                                                                                                                                                                                                                                                                                                                                                                        |                                                                                                                 |                                 |                     |  |
| Approximately 30% of the site has a slope greater than 15% and with the HP overlay is considered unsuitable for building. To locate the structure on the buildable portion of the site, it has to be placed parallel with the slope. By doing this the structure will encroach into the rear yard setback. From the side yard setback of 5'-0" the distance required for the building, driveway and drive aisle start encroaching into the steeper slope areas of mature oak and walnut trees potentially damaging their root systems.                                                                                                                                                                                                                                                                                                      |                                                                                                                 |                                 |                     |  |
| Describe hardship conditions that apply to this variance.  1. The steepness and orientation of the topography restricts the placement of the structure.  2. The HP overlay limits the number can type od housing units allowed on the slopes greater than 15%                                                                                                                                                                                                                                                                                                                                                                                                                                                                                                                                                                               |                                                                                                                 |                                 |                     |  |
| Site plans and any other relevant information associated with the hardship must accompany this application.  APPLICANT AUTHORIZATION                                                                                                                                                                                                                                                                                                                                                                                                                                                                                                                                                                                                                                                                                                        |                                                                                                                 |                                 |                     |  |
|                                                                                                                                                                                                                                                                                                                                                                                                                                                                                                                                                                                                                                                                                                                                                                                                                                             | CALL DE LA COLUMN DE |                                 | on.                 |  |
|                                                                                                                                                                                                                                                                                                                                                                                                                                                                                                                                                                                                                                                                                                                                                                                                                                             | NT AUTHORIZATI                                                                                                  | ON                              |                     |  |

# 0 SANDERS LN

8-G-23-VA DON HORTON

## Knoxville - Knox County - KUB Geographic Information System

Printed: 7/11/2023 at 1:42:02 PM

0 25 50 100

ft

KGIS makes no representation or warranty as to the accuracy of his map and its information nor to its fitness for use. Any user of this map product accepts the same AS IS ,WITH ALL FAULTS, and assumes all responsibility for the use thereof, and futher covenants and agrees to hold KGIS harmless from any and all damage, loss, or liability arising from any use of this map product.