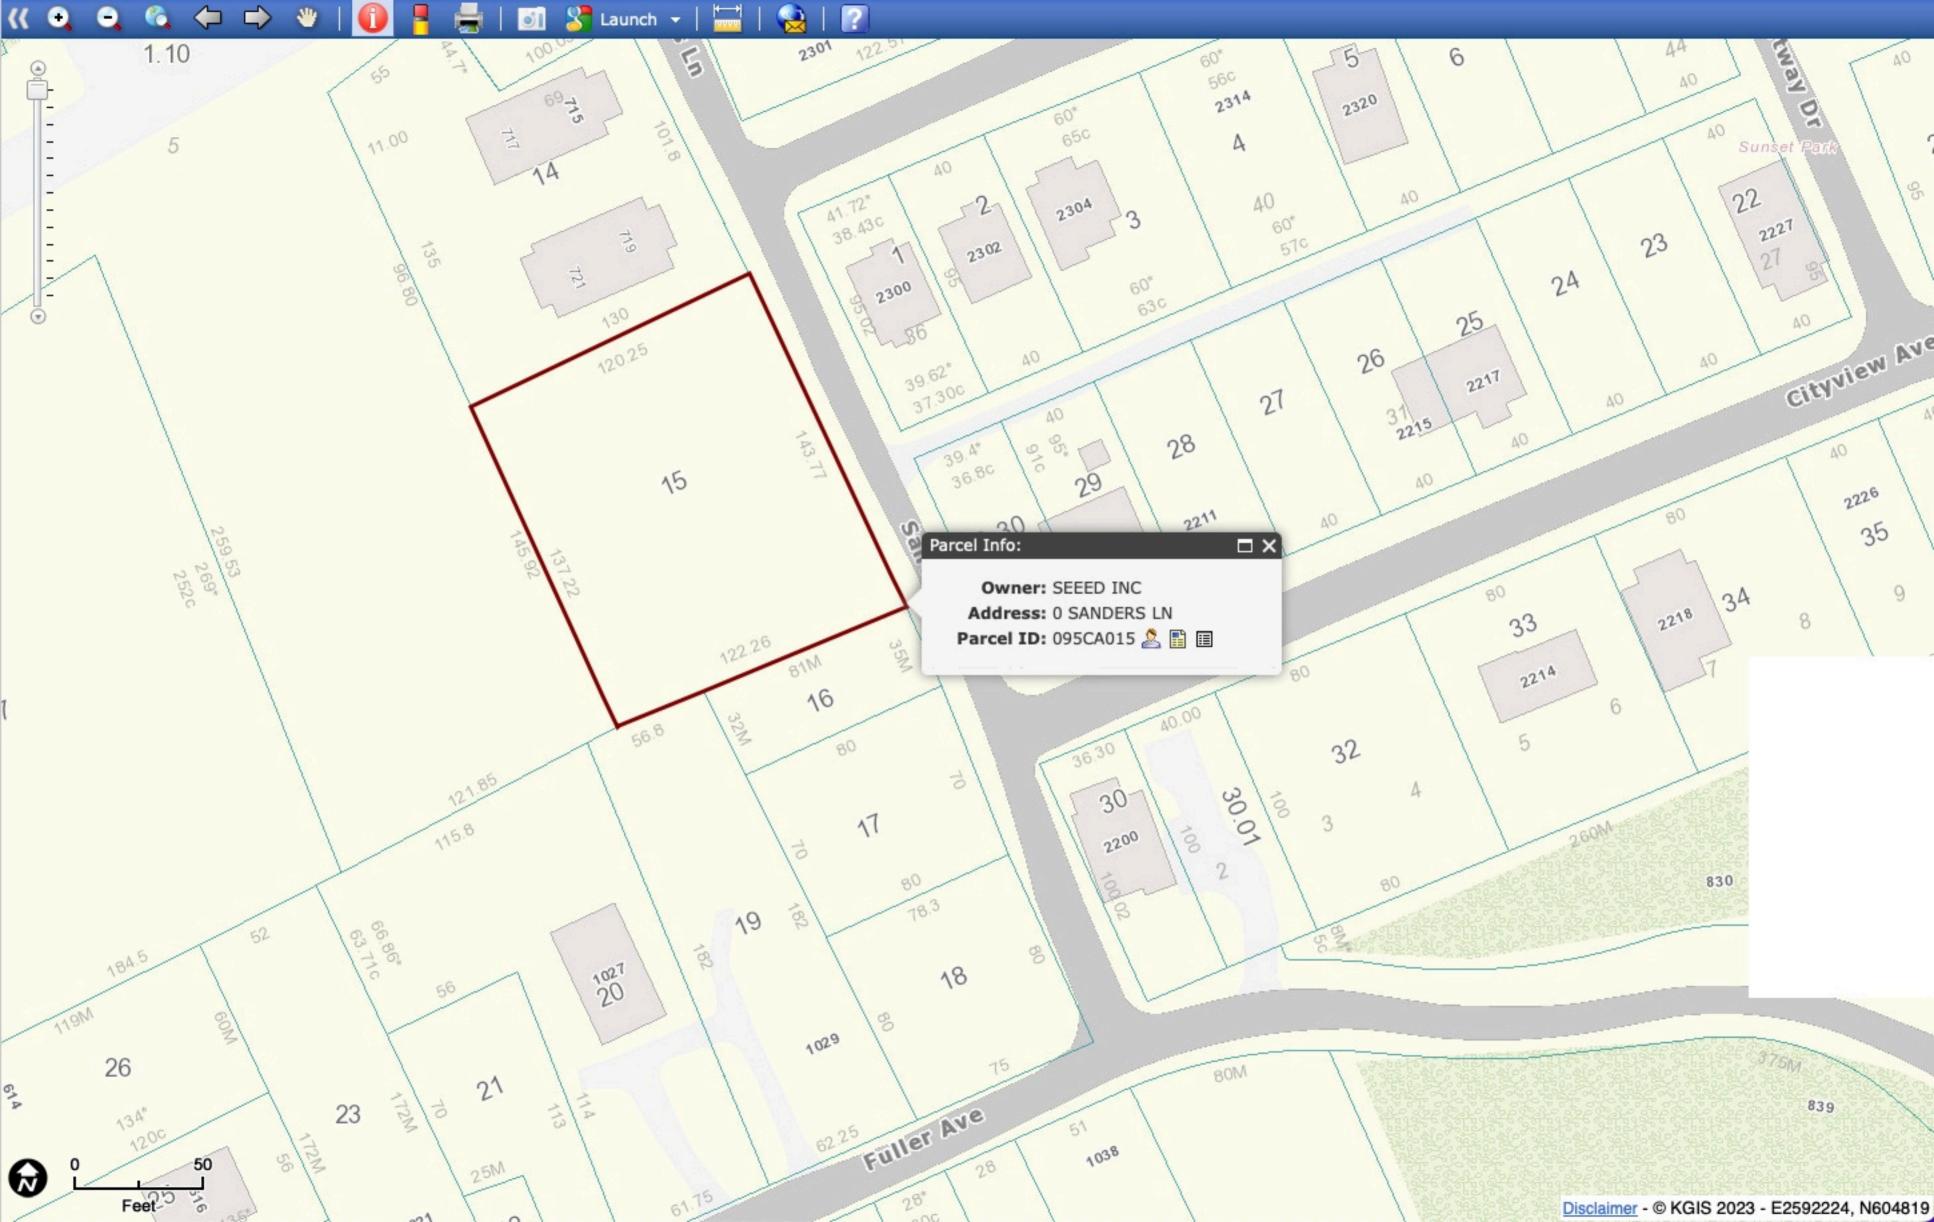

# 0 SANDERS LN

8-G-23-VA DON HORTON

## Knoxville - Knox County - KUB Geographic Information System

Printed: 7/11/2023 at 1:42:02 PM

0 25 50 100

ft

KGIS makes no representation or warranty as to the accuracy of his map and its information nor to its fitness for use. Any user of this map product accepts the same AS IS ,WITH ALL FAULTS, and assumes all responsibility for the use thereof, and futher covenants and agrees to hold KGIS harmless from any and all damage, loss, or liability arising from any use of this map product.