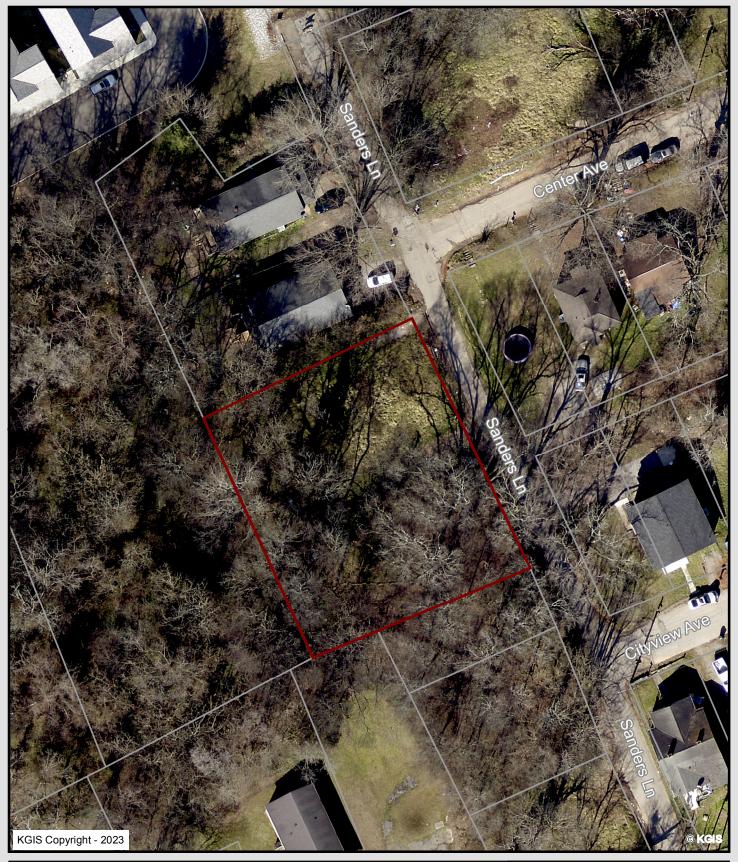

# 0 SANDERS LN

8-G-23-VA DON HORTON

8-F-23-VA 7300 Westridge Dr - Operations has No Comment regarding setbacks on properties not adjacent to ROW

8-G-23-VA 0 Sanders Ln - Operations has No Comment

8-I-23-VA 2230 Laurel Ave - Operations has No Comment regarding setbacks on properties not adjacent to ROW