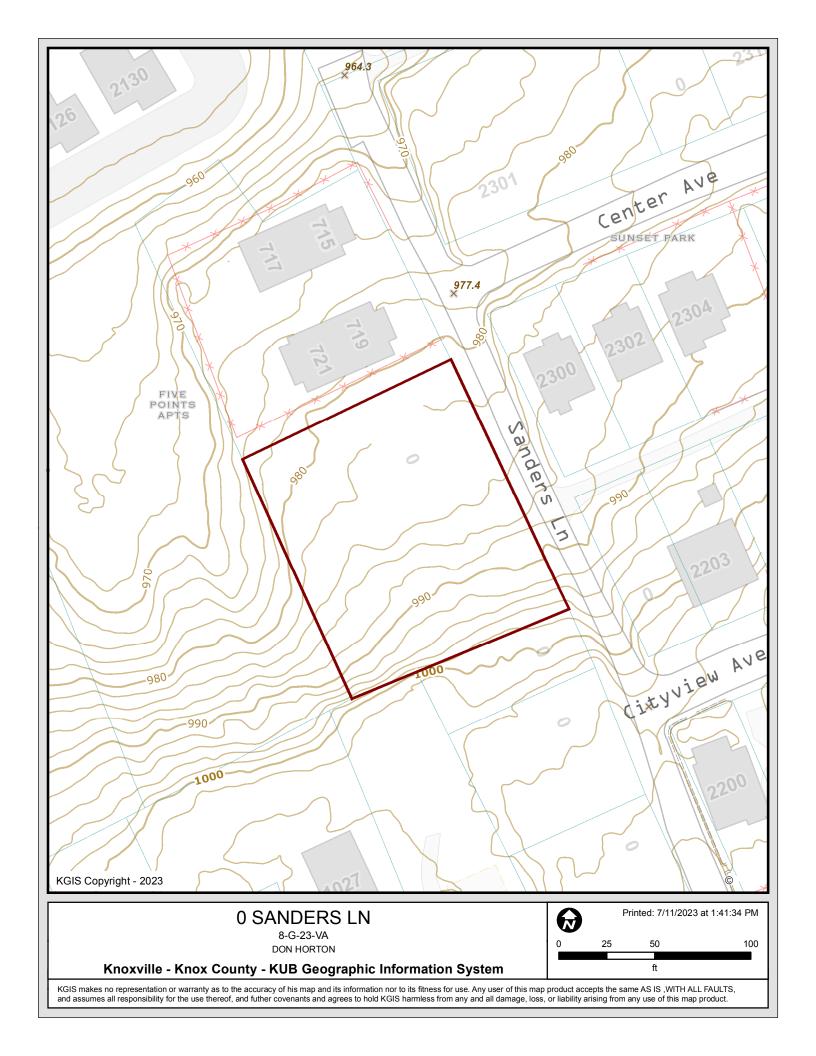

# 0 SANDERS LN

8-G-23-VA DON HORTON

8-F-23-VA 7300 Westridge Dr - Operations has No Comment regarding setbacks on properties not adjacent to ROW

8-G-23-VA 0 Sanders Ln - Operations has No Comment

8-I-23-VA 2230 Laurel Ave - Operations has No Comment regarding setbacks on properties not adjacent to ROW