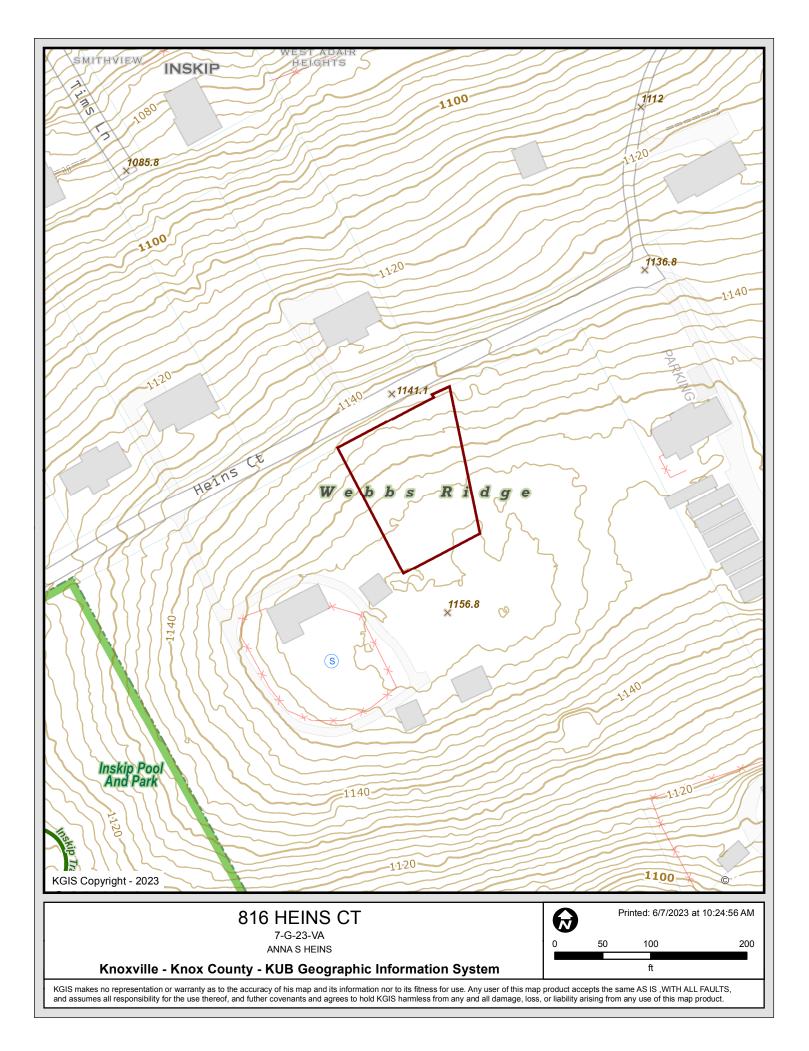

File # (office use only)

7-G-23-VA

| CITY OF KNOXVILLE BOA                                                                                                                                                                                                                                                                                                                                                                                                                                                                                                                                                                                                                                                                                                                                                                                                                                       | RD OF Z      | ONING APPEA             | LS APPLICATION        |  |  |
|-------------------------------------------------------------------------------------------------------------------------------------------------------------------------------------------------------------------------------------------------------------------------------------------------------------------------------------------------------------------------------------------------------------------------------------------------------------------------------------------------------------------------------------------------------------------------------------------------------------------------------------------------------------------------------------------------------------------------------------------------------------------------------------------------------------------------------------------------------------|--------------|-------------------------|-----------------------|--|--|
| 성상 전 법안을 이 것은 정말으로 봐야? 것을 수 있는                                                                                                                                                                                                                                                                                                                                                                                                                                                                                                                                                                                                                                                                                                                                                                                                                              | 역동민동권        |                         |                       |  |  |
| Please reach out to a City of Knoxville Zoning Exami                                                                                                                                                                                                                                                                                                                                                                                                                                                                                                                                                                                                                                                                                                                                                                                                        |              |                         |                       |  |  |
| APPLICANT INFORMATION                                                                                                                                                                                                                                                                                                                                                                                                                                                                                                                                                                                                                                                                                                                                                                                                                                       | APPLICANT    |                         | OSAL PERTAINS TO:     |  |  |
| Name (Individual not company) Anna S. Heins                                                                                                                                                                                                                                                                                                                                                                                                                                                                                                                                                                                                                                                                                                                                                                                                                 | Owner 🖌      |                         |                       |  |  |
| Street Address 6527 Deane Hill Dr #33                                                                                                                                                                                                                                                                                                                                                                                                                                                                                                                                                                                                                                                                                                                                                                                                                       |              |                         | ing Structure         |  |  |
| City, State, Zip Knoxville TN 37919                                                                                                                                                                                                                                                                                                                                                                                                                                                                                                                                                                                                                                                                                                                                                                                                                         | Tenant L     | Off Street Parking      |                       |  |  |
| Phone Number 865-805-6253                                                                                                                                                                                                                                                                                                                                                                                                                                                                                                                                                                                                                                                                                                                                                                                                                                   | Other L      | Signage                 | H                     |  |  |
| Applicant Email annah038@yahoo.com                                                                                                                                                                                                                                                                                                                                                                                                                                                                                                                                                                                                                                                                                                                                                                                                                          | A REQUEST F  | Other                   |                       |  |  |
| Zoning Variance (Building Permit Denied)                                                                                                                                                                                                                                                                                                                                                                                                                                                                                                                                                                                                                                                                                                                                                                                                                    |              | nsion of Non-Conforming | Use/or Structure      |  |  |
| Appeal of Administrative Official's Decision                                                                                                                                                                                                                                                                                                                                                                                                                                                                                                                                                                                                                                                                                                                                                                                                                |              | Interpretation          |                       |  |  |
| PROPER                                                                                                                                                                                                                                                                                                                                                                                                                                                                                                                                                                                                                                                                                                                                                                                                                                                      | TY INFORMA   | TION                    |                       |  |  |
| Street Address 816 Heins Ct                                                                                                                                                                                                                                                                                                                                                                                                                                                                                                                                                                                                                                                                                                                                                                                                                                 |              | City, State, Zi         | p Knoxville, TN 37912 |  |  |
| See KGIS.org for Parcel # 069JA02002 City Council                                                                                                                                                                                                                                                                                                                                                                                                                                                                                                                                                                                                                                                                                                                                                                                                           | District # 5 | and Zoning D            | istrict RN-1          |  |  |
| VARIAN                                                                                                                                                                                                                                                                                                                                                                                                                                                                                                                                                                                                                                                                                                                                                                                                                                                      | CE REQUIREM  | ENTS                    |                       |  |  |
| City of Knoxville Zoning Ordinance Article 16, Section 16.3<br>The City of Knoxville Board of Zoning Appeals shall have the power and authority to grant variances from terms of this ordinance according to the procedure<br>and under the restrictions set out in this section.<br>The purpose of the variance is to modify the strict application of the specific requirements of this ordinance in the case of exceptionally irregular, narrow,<br>shallow or steep lots, or other exceptional physical conditions, whereby such strict application would result in practical difficulty or unnecessary hardship<br>which would deprive an owner of the reasonable use of his land. The variance shall be used only where necessary to overcome some obstacle which is<br>preventing an owner from using his property as the zoning ordinance intended. |              |                         |                       |  |  |
| DESCRIPTION OF APPEAL                                                                                                                                                                                                                                                                                                                                                                                                                                                                                                                                                                                                                                                                                                                                                                                                                                       |              |                         |                       |  |  |
| Describe your project and why you need variances.                                                                                                                                                                                                                                                                                                                                                                                                                                                                                                                                                                                                                                                                                                                                                                                                           |              |                         |                       |  |  |
| My project is to build a new house on a 148' deep lot that is 16,525 sf. The required setbacks of 105' front and 25' rear would only allow an 18' building envelope. There are only 3 existing houses on my side of the street. The house closest to Bruin Rd is set back from the ROW approximately 25'. The second house is my neighbor whose house has a 117' setback. The 3rd house is at the end of the 1475' long Heins Ct and has a setback of approximately 125'. The houses on the other side of the street are generally setback approximately 25' from the ROW. My neighbors do not oppose these variance requests. The variances requested are:                                                                                                                                                                                                 |              |                         |                       |  |  |
| Front setback from 105' to 75'<br>Rear setback from 25' to 9' for the open air carr                                                                                                                                                                                                                                                                                                                                                                                                                                                                                                                                                                                                                                                                                                                                                                         | port.        |                         |                       |  |  |
| Describe hardship conditions that apply to this variance.<br>Lot depth of 148 feet while ample in most situations does not allow for a reasonable house construction<br>due to the 105' front yard blockface setback requirement.                                                                                                                                                                                                                                                                                                                                                                                                                                                                                                                                                                                                                           |              |                         |                       |  |  |
| The rear setback variance allows for the construction of an open air carport and pushes the house further back on the lot to minimize the front yard setback variance requested.                                                                                                                                                                                                                                                                                                                                                                                                                                                                                                                                                                                                                                                                            |              |                         |                       |  |  |
| Site plans and any other relevant information associated with the hardship <u>must</u> accompany this application .<br>APPLICANT AUTHORIZATION                                                                                                                                                                                                                                                                                                                                                                                                                                                                                                                                                                                                                                                                                                              |              |                         |                       |  |  |
| I hereby certify that I am the authorized applicant, representing ALL property owners involved in this request and that all owners have been notified of this request in writing.<br>APPLICANT'S SIGNATURE See How See How See How DATE CELLE 2023                                                                                                                                                                                                                                                                                                                                                                                                                                                                                                                                                                                                          |              |                         |                       |  |  |
|                                                                                                                                                                                                                                                                                                                                                                                                                                                                                                                                                                                                                                                                                                                                                                                                                                                             | 1 1          | 1                       |                       |  |  |