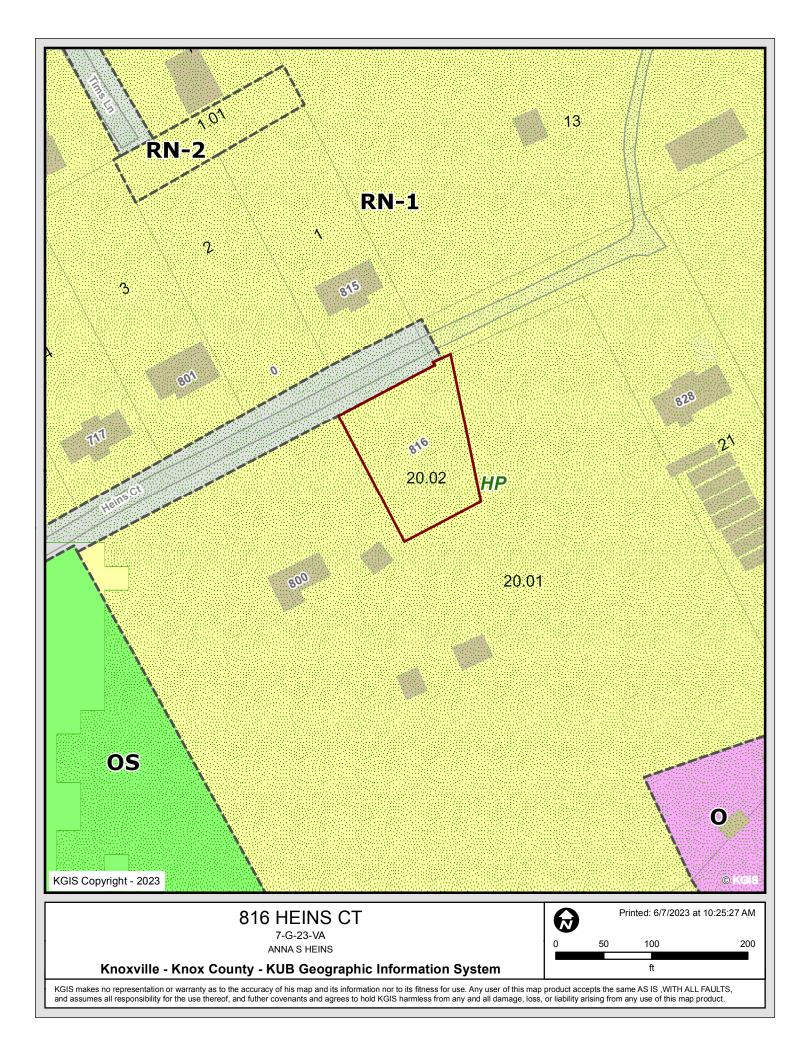

File # (office use only)

7-G-23-VA

| CITY OF KNOXVILLE BOA                                                                                                                                                                                                                                                                                                                                                                                                                                                                                                                                                                                                                                                                                                                                                                                                                                       | RD OF Z      | ONING APPEA             | LS APPLICATION        |  |  |
|-------------------------------------------------------------------------------------------------------------------------------------------------------------------------------------------------------------------------------------------------------------------------------------------------------------------------------------------------------------------------------------------------------------------------------------------------------------------------------------------------------------------------------------------------------------------------------------------------------------------------------------------------------------------------------------------------------------------------------------------------------------------------------------------------------------------------------------------------------------|--------------|-------------------------|-----------------------|--|--|
| 성상 전 법안을 이 것은 정말으로 봐야? 것을 수 있는                                                                                                                                                                                                                                                                                                                                                                                                                                                                                                                                                                                                                                                                                                                                                                                                                              | 역동민동권        |                         |                       |  |  |
| Please reach out to a City of Knoxville Zoning Exami                                                                                                                                                                                                                                                                                                                                                                                                                                                                                                                                                                                                                                                                                                                                                                                                        |              |                         |                       |  |  |
| APPLICANT INFORMATION                                                                                                                                                                                                                                                                                                                                                                                                                                                                                                                                                                                                                                                                                                                                                                                                                                       | APPLICANT    |                         | OSAL PERTAINS TO:     |  |  |
| Name (Individual not company) Anna S. Heins                                                                                                                                                                                                                                                                                                                                                                                                                                                                                                                                                                                                                                                                                                                                                                                                                 | Owner 🖌      |                         |                       |  |  |
| Street Address 6527 Deane Hill Dr #33                                                                                                                                                                                                                                                                                                                                                                                                                                                                                                                                                                                                                                                                                                                                                                                                                       |              |                         | ing Structure         |  |  |
| City, State, Zip Knoxville TN 37919                                                                                                                                                                                                                                                                                                                                                                                                                                                                                                                                                                                                                                                                                                                                                                                                                         | Tenant L     | Off Street Parking      |                       |  |  |
| Phone Number 865-805-6253                                                                                                                                                                                                                                                                                                                                                                                                                                                                                                                                                                                                                                                                                                                                                                                                                                   | Other L      | Signage                 | H                     |  |  |
| Applicant Email annah038@yahoo.com                                                                                                                                                                                                                                                                                                                                                                                                                                                                                                                                                                                                                                                                                                                                                                                                                          | A REQUEST F  | Other                   |                       |  |  |
| Zoning Variance (Building Permit Denied)                                                                                                                                                                                                                                                                                                                                                                                                                                                                                                                                                                                                                                                                                                                                                                                                                    |              | nsion of Non-Conforming | Use/or Structure      |  |  |
| Appeal of Administrative Official's Decision                                                                                                                                                                                                                                                                                                                                                                                                                                                                                                                                                                                                                                                                                                                                                                                                                |              | Interpretation          |                       |  |  |
| PROPER                                                                                                                                                                                                                                                                                                                                                                                                                                                                                                                                                                                                                                                                                                                                                                                                                                                      | TY INFORMA   | TION                    |                       |  |  |
| Street Address 816 Heins Ct                                                                                                                                                                                                                                                                                                                                                                                                                                                                                                                                                                                                                                                                                                                                                                                                                                 |              | City, State, Zi         | p Knoxville, TN 37912 |  |  |
| See KGIS.org for Parcel # 069JA02002 City Council                                                                                                                                                                                                                                                                                                                                                                                                                                                                                                                                                                                                                                                                                                                                                                                                           | District # 5 | and Zoning D            | istrict RN-1          |  |  |
| VARIAN                                                                                                                                                                                                                                                                                                                                                                                                                                                                                                                                                                                                                                                                                                                                                                                                                                                      | CE REQUIREM  | ENTS                    |                       |  |  |
| City of Knoxville Zoning Ordinance Article 16, Section 16.3<br>The City of Knoxville Board of Zoning Appeals shall have the power and authority to grant variances from terms of this ordinance according to the procedure<br>and under the restrictions set out in this section.<br>The purpose of the variance is to modify the strict application of the specific requirements of this ordinance in the case of exceptionally irregular, narrow,<br>shallow or steep lots, or other exceptional physical conditions, whereby such strict application would result in practical difficulty or unnecessary hardship<br>which would deprive an owner of the reasonable use of his land. The variance shall be used only where necessary to overcome some obstacle which is<br>preventing an owner from using his property as the zoning ordinance intended. |              |                         |                       |  |  |
| DESCRIPTION OF APPEAL                                                                                                                                                                                                                                                                                                                                                                                                                                                                                                                                                                                                                                                                                                                                                                                                                                       |              |                         |                       |  |  |
| Describe your project and why you need variances.                                                                                                                                                                                                                                                                                                                                                                                                                                                                                                                                                                                                                                                                                                                                                                                                           |              |                         |                       |  |  |
| My project is to build a new house on a 148' deep lot that is 16,525 sf. The required setbacks of 105' front and 25' rear would only allow an 18' building envelope. There are only 3 existing houses on my side of the street. The house closest to Bruin Rd is set back from the ROW approximately 25'. The second house is my neighbor whose house has a 117' setback. The 3rd house is at the end of the 1475' long Heins Ct and has a setback of approximately 125'. The houses on the other side of the street are generally setback approximately 25' from the ROW. My neighbors do not oppose these variance requests. The variances requested are:                                                                                                                                                                                                 |              |                         |                       |  |  |
| Front setback from 105' to 75'<br>Rear setback from 25' to 9' for the open air carr                                                                                                                                                                                                                                                                                                                                                                                                                                                                                                                                                                                                                                                                                                                                                                         | port.        |                         |                       |  |  |
| Describe hardship conditions that apply to this variance.<br>Lot depth of 148 feet while ample in most situations does not allow for a reasonable house construction<br>due to the 105' front yard blockface setback requirement.                                                                                                                                                                                                                                                                                                                                                                                                                                                                                                                                                                                                                           |              |                         |                       |  |  |
| The rear setback variance allows for the construction of an open air carport and pushes the house further back on the lot to minimize the front yard setback variance requested.                                                                                                                                                                                                                                                                                                                                                                                                                                                                                                                                                                                                                                                                            |              |                         |                       |  |  |
| Site plans and any other relevant information associated with the hardship <u>must</u> accompany this application .<br>APPLICANT AUTHORIZATION                                                                                                                                                                                                                                                                                                                                                                                                                                                                                                                                                                                                                                                                                                              |              |                         |                       |  |  |
| I hereby certify that I am the authorized applicant, representing ALL property owners involved in this request and that all owners have been notified of this request in writing.<br>APPLICANT'S SIGNATURE See How See How See How DATE CELLE 2023                                                                                                                                                                                                                                                                                                                                                                                                                                                                                                                                                                                                          |              |                         |                       |  |  |
|                                                                                                                                                                                                                                                                                                                                                                                                                                                                                                                                                                                                                                                                                                                                                                                                                                                             | 1 1          | 1                       |                       |  |  |