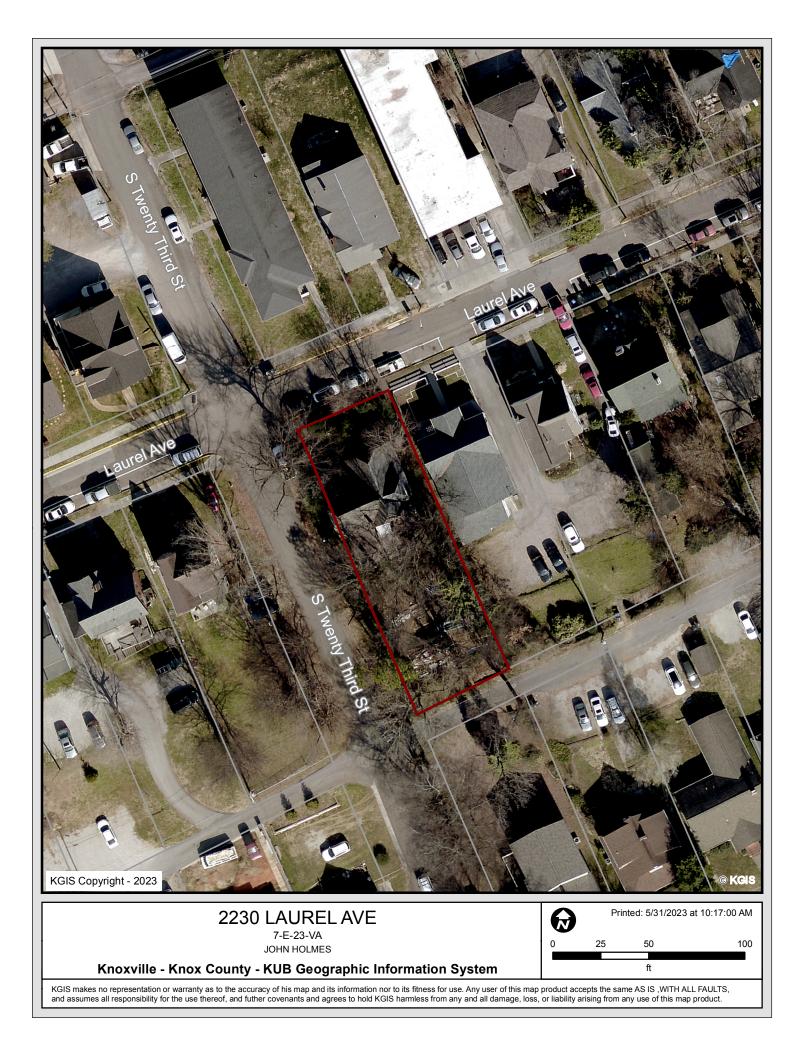

# 7-E-23-VA - 2230 Laurel Ave

**Staff Comments:** Applicant is looking to demolish an existing single-family residence and build four dwelling units. The existing structure to be demolished is addressed and fronts along Laurel Avenue. This is largely characteristic to the established development pattern along the southern block of Laurel Avenue. The applicant is seeking to change the established development pattern by constructing a building that will front and be addressed along 23<sup>rd</sup> Street. The chosen orientation of the proposed building on the lot towards 23<sup>rd</sup> Street by the applicant creates the need for two variances to the front and rear setback. The building orientation creates front and rear property lines on a property that was originally platted with the intent for these to be side property lines.

The lot slopes from Laurel Avenue down 23<sup>rd</sup> Street to the alley at the rear of the property. The topography is similar to existing adjacent properties along the south side of Laurel Avenue that have been developed and front on Laurel Avenue. According to Article 16.3.E.3, it is unclear how topography *would deprive the applicant of any reasonable use of the land.* 