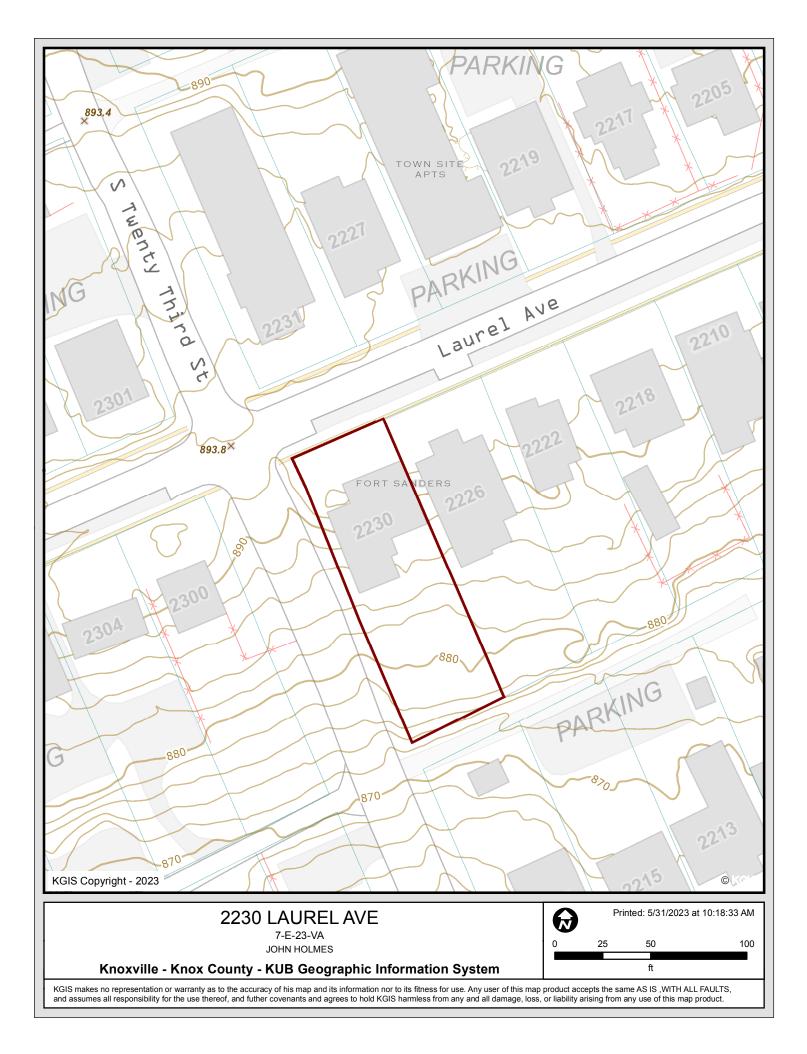

The lot slopes from Laurel Avenue down 23<sup>rd</sup> Street to the alley at the rear of the property. The topography is similar to existing adjacent properties along the south side of Laurel Avenue that have been developed and front on Laurel Avenue. According to Article 16.3.E.3, it is unclear how topography *would deprive the applicant of any reasonable use of the land.* 