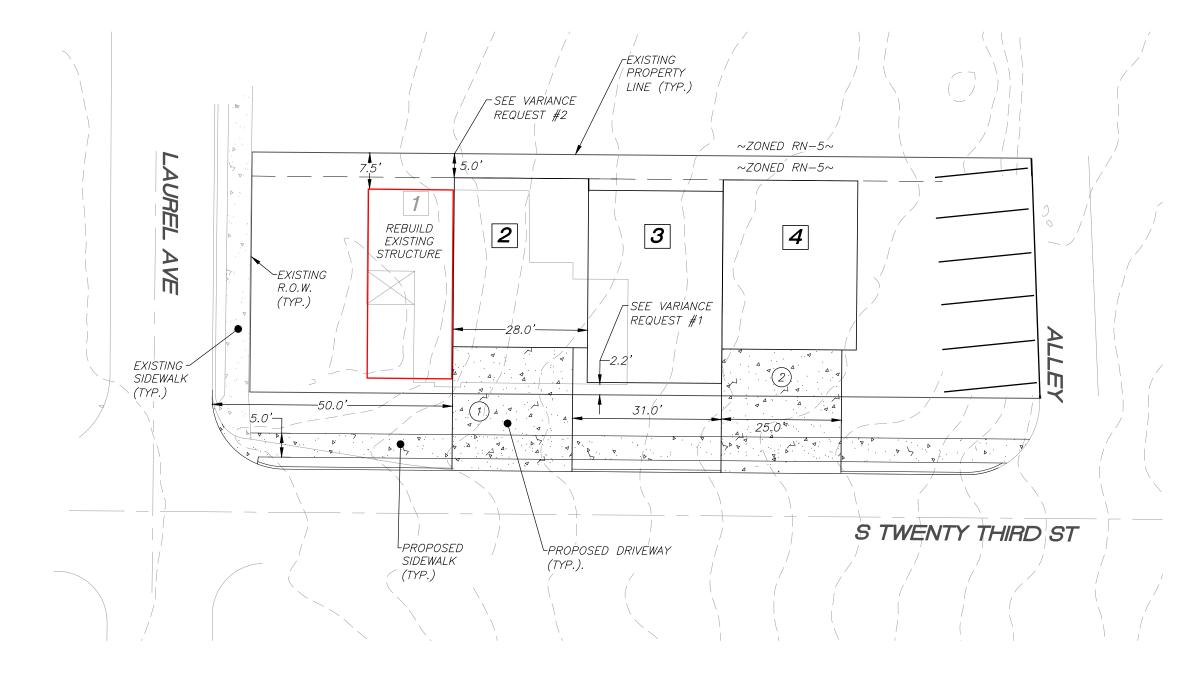

#### VARIANCE REQUEST:

1) DECREASE FRONT SETBACK ALONG 23RD STREET FROM 25' TO 2.2' FOR CONSTRUCTION OF AN INDEPENDENT LIVING FACILITY IN THE RN-5 DISTRICT, PER ARTICLE 4.3, TABLE 4.1. THIS MATCHES THE EXISTING STRUCTURE.

2) DECREASE REAR SETBACK ALONG 23RD STREET FROM 25' TO 5' FOR CONSTRUCTION OF AN INDEPENDENT LIVING FACILITY IN THE RN-5 DISTRICT, PER ARTICLE 4.3, TABLE 4–1. 50% OF THE BUILDING WILL REMAIN AT THE EXISTING 7.5' SETBACK.

# 7-E-23-VA - 2230 Laurel Ave

**Staff Comments:** Applicant is looking to demolish an existing single-family residence and build four dwelling units. The existing structure to be demolished is addressed and fronts along Laurel Avenue. This is largely characteristic to the established development pattern along the southern block of Laurel Avenue. The applicant is seeking to change the established development pattern by constructing a building that will front and be addressed along 23<sup>rd</sup> Street. The chosen orientation of the proposed building on the lot towards 23<sup>rd</sup> Street by the applicant creates the need for two variances to the front and rear setback. The building orientation creates front and rear property lines on a property that was originally platted with the intent for these to be side property lines.

The lot slopes from Laurel Avenue down 23<sup>rd</sup> Street to the alley at the rear of the property. The topography is similar to existing adjacent properties along the south side of Laurel Avenue that have been developed and front on Laurel Avenue. According to Article 16.3.E.3, it is unclear how topography *would deprive the applicant of any reasonable use of the land.* 

#### The variance requests are:

- 1. Reduce required front setback in RN-5 zone from 25 feet to 2.2 feet. Per Article 4.3; Table 4-1.
- 2. Reduce required rear setback in RN-5 zone from 25 feet to 5 feet. Per Article 4.3; Table 4-1.