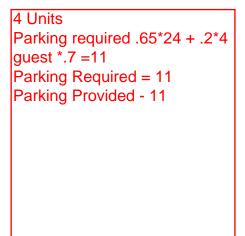

#### 7-D-23-VA - 1415 Third Creek Rd

**Staff Comments:** Applicant is building a new Casey's gas station and requesting a variance to reduce the minimum required parking. The minimum parking for a gas station is four per 1,000 square feet of GFA. The proposed building is 4,748 square feet, which requires a minimum of 19 parking spaces. Staff pointed out to the applicant there is room to supply the minimum parking requirements for a new build on this parcel. An alternative option would be to reduce the size of the proposed gas station to approximately 4,100 square feet and not need a variance for the proposed 16 parking spaces.

According to Article 16.3.E.1, "Variances will be granted only where special circumstances or conditions (such as exceptional narrowness, topography or siting) fully described in the findings of the Board." It is unclear how the existing property creates circumstances or conditions that cause design of a new development to be unable to accommodate the minimum parking requirements.

#### The variance request is:

1. Reduce minimum parking requirement from 19 to 16. Per Article 11.4; table 11-2.