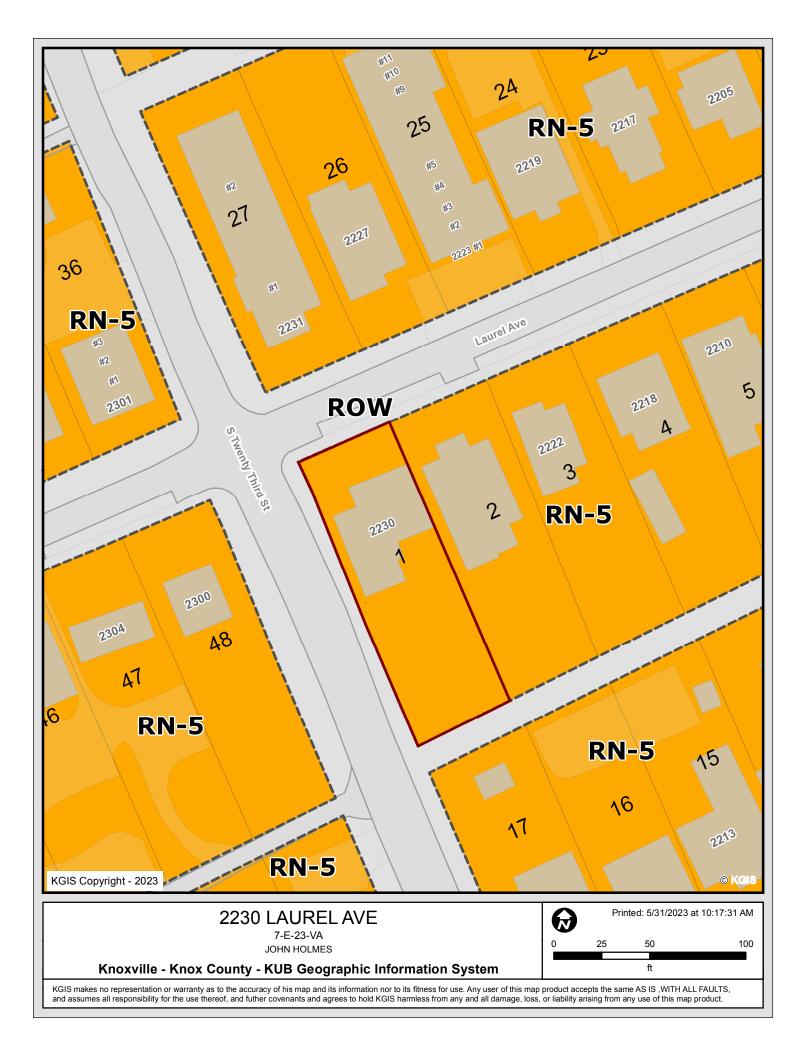

# 7-E-23-VA - 2230 Laurel Ave

**Staff Comments:** Applicant is looking to demolish an existing single-family residence and build four dwelling units. The existing structure to be demolished is addressed and fronts along Laurel Avenue. This is largely characteristic to the established development pattern along the southern block of Laurel Avenue. The applicant is seeking to change the established development pattern by constructing a building that will front and be addressed along 23<sup>rd</sup> Street. The chosen orientation of the proposed building on the lot towards 23<sup>rd</sup> Street by the applicant creates the need for two variances to the front and rear setback. The building orientation creates front and rear property lines on a property that was originally platted with the intent for these to be side property lines.

The lot slopes from Laurel Avenue down 23<sup>rd</sup> Street to the alley at the rear of the property. The topography is similar to existing adjacent properties along the south side of Laurel Avenue that have been developed and front on Laurel Avenue. According to Article 16.3.E.3, it is unclear how topography *would deprive the applicant of any reasonable use of the land.* 

#### The variance requests are:

- 1. Reduce required front setback in RN-5 zone from 25 feet to 2.2 feet. Per Article 4.3; Table 4-1.
- 2. Reduce required rear setback in RN-5 zone from 25 feet to 5 feet. Per Article 4.3; Table 4-1.