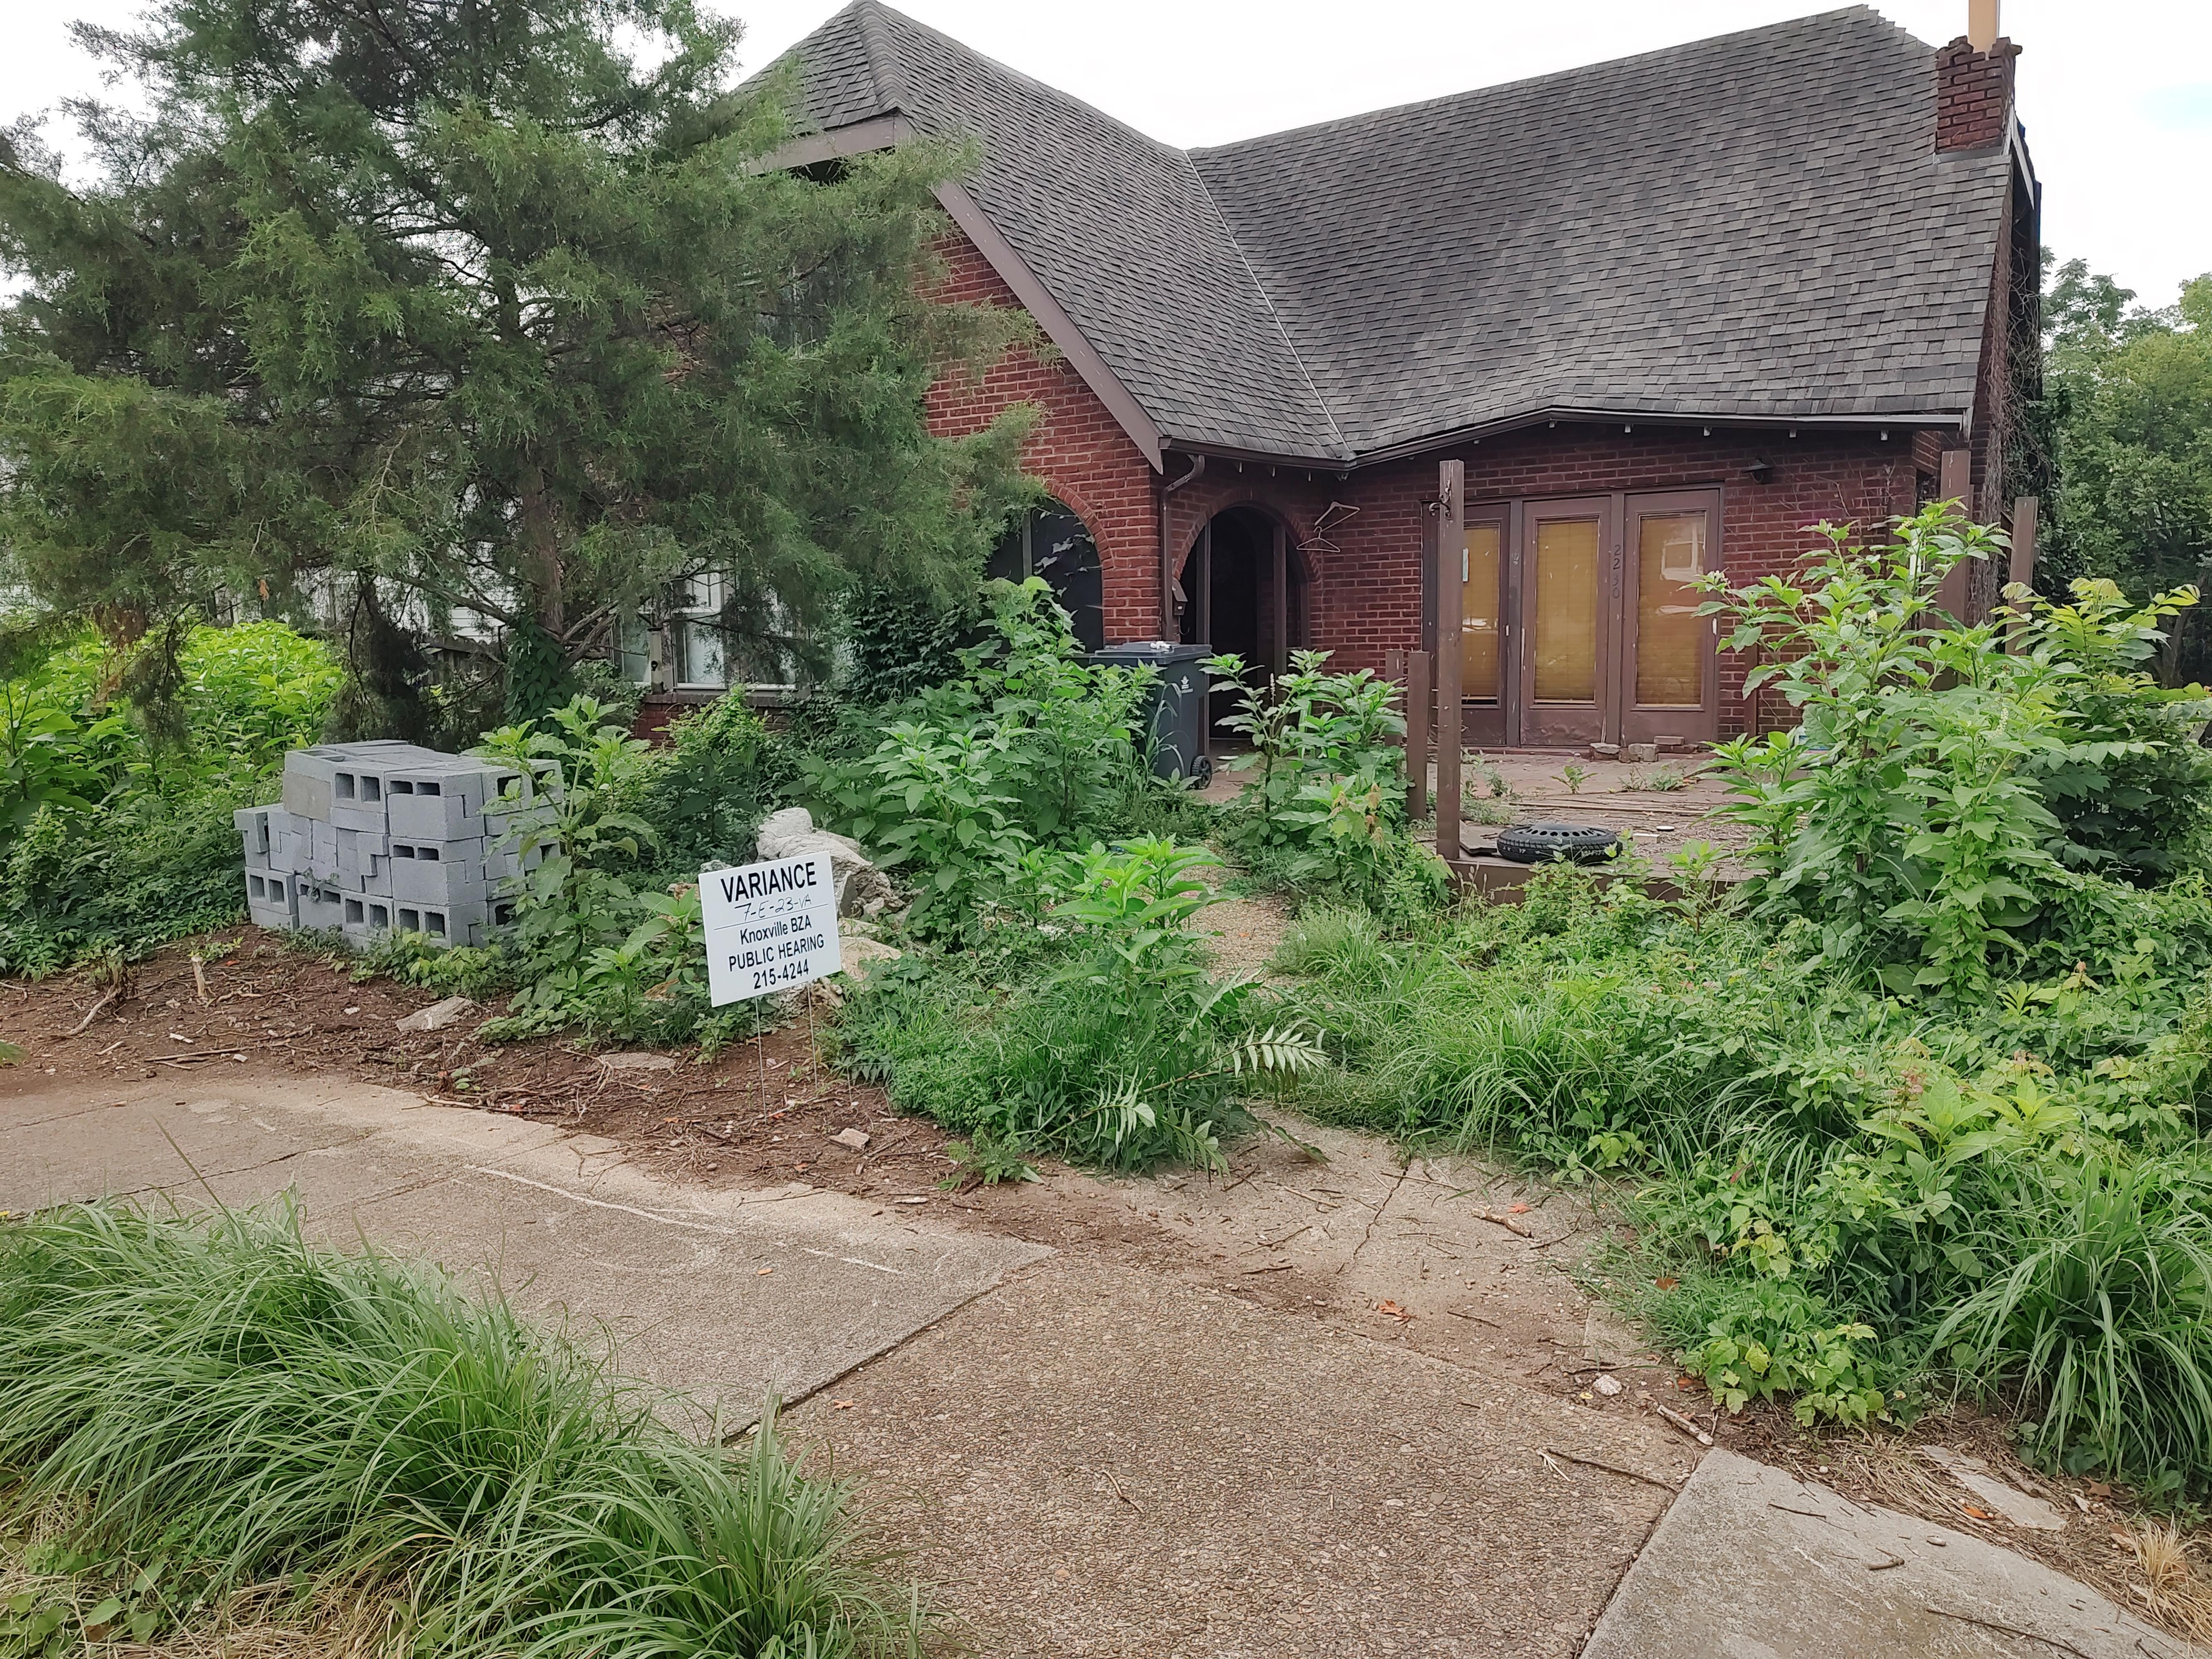

# 7-E-23-VA - 2230 Laurel Ave

**Staff Comments:** Applicant is looking to demolish an existing single-family residence and build four dwelling units. The existing structure to be demolished is addressed and fronts along Laurel Avenue. This is largely characteristic to the established development pattern along the southern block of Laurel Avenue. The applicant is seeking to change the established development pattern by constructing a building that will front and be addressed along 23<sup>rd</sup> Street. The chosen orientation of the proposed building on the lot towards 23<sup>rd</sup> Street by the applicant creates the need for two variances to the front and rear setback. The building orientation creates front and rear property lines on a property that was originally platted with the intent for these to be side property lines.

The lot slopes from Laurel Avenue down 23<sup>rd</sup> Street to the alley at the rear of the property. The topography is similar to existing adjacent properties along the south side of Laurel Avenue that have been developed and front on Laurel Avenue. According to Article 16.3.E.3, it is unclear how topography *would deprive the applicant of any reasonable use of the land.* 

#### The variance requests are:

- 1. Reduce required front setback in RN-5 zone from 25 feet to 2.2 feet. Per Article 4.3; Table 4-1.
- 2. Reduce required rear setback in RN-5 zone from 25 feet to 5 feet. Per Article 4.3; Table 4-1.