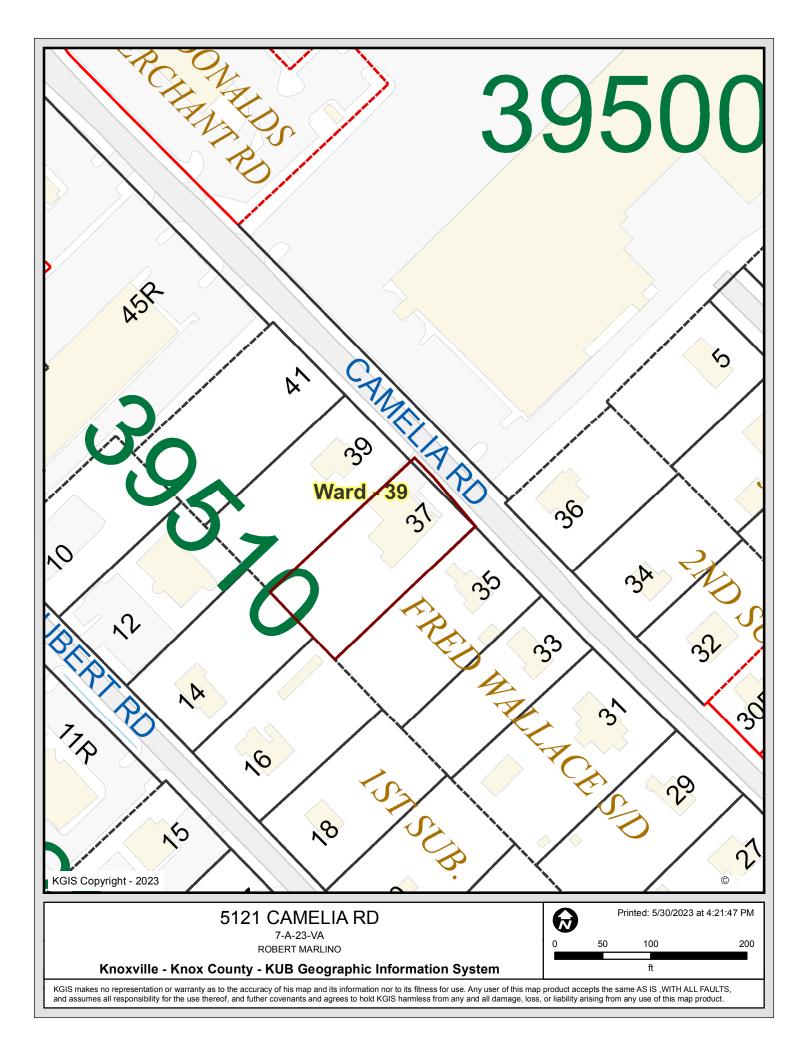

## SITE PLAN NOTES

| A | PARCEL ID 068LA009                             |
|---|------------------------------------------------|
| В | CITY BLOCK 39510                               |
| С | REAR PROPERTY LINE<br>DEMARCATIONS             |
| G | 60" ADA TURN CLEARA<br>UNDER PORCH OVERI       |
| Η | SIDE PROPERTY LINE DEMARCATION                 |
| E | FRONT PROPERTY LIN<br>DEMARCATION              |
| D | ZONE "O" FRONT SET<br>REQ: 15' - ACTUAL: 28'   |
| F | ZONE "O" SIDE SET BA<br>REQ: 30' - ACTUAL: 41' |
| I | ZONE "O" REAR SET B<br>REQ: 30' - ACTUAL: 65   |
|   |                                                |