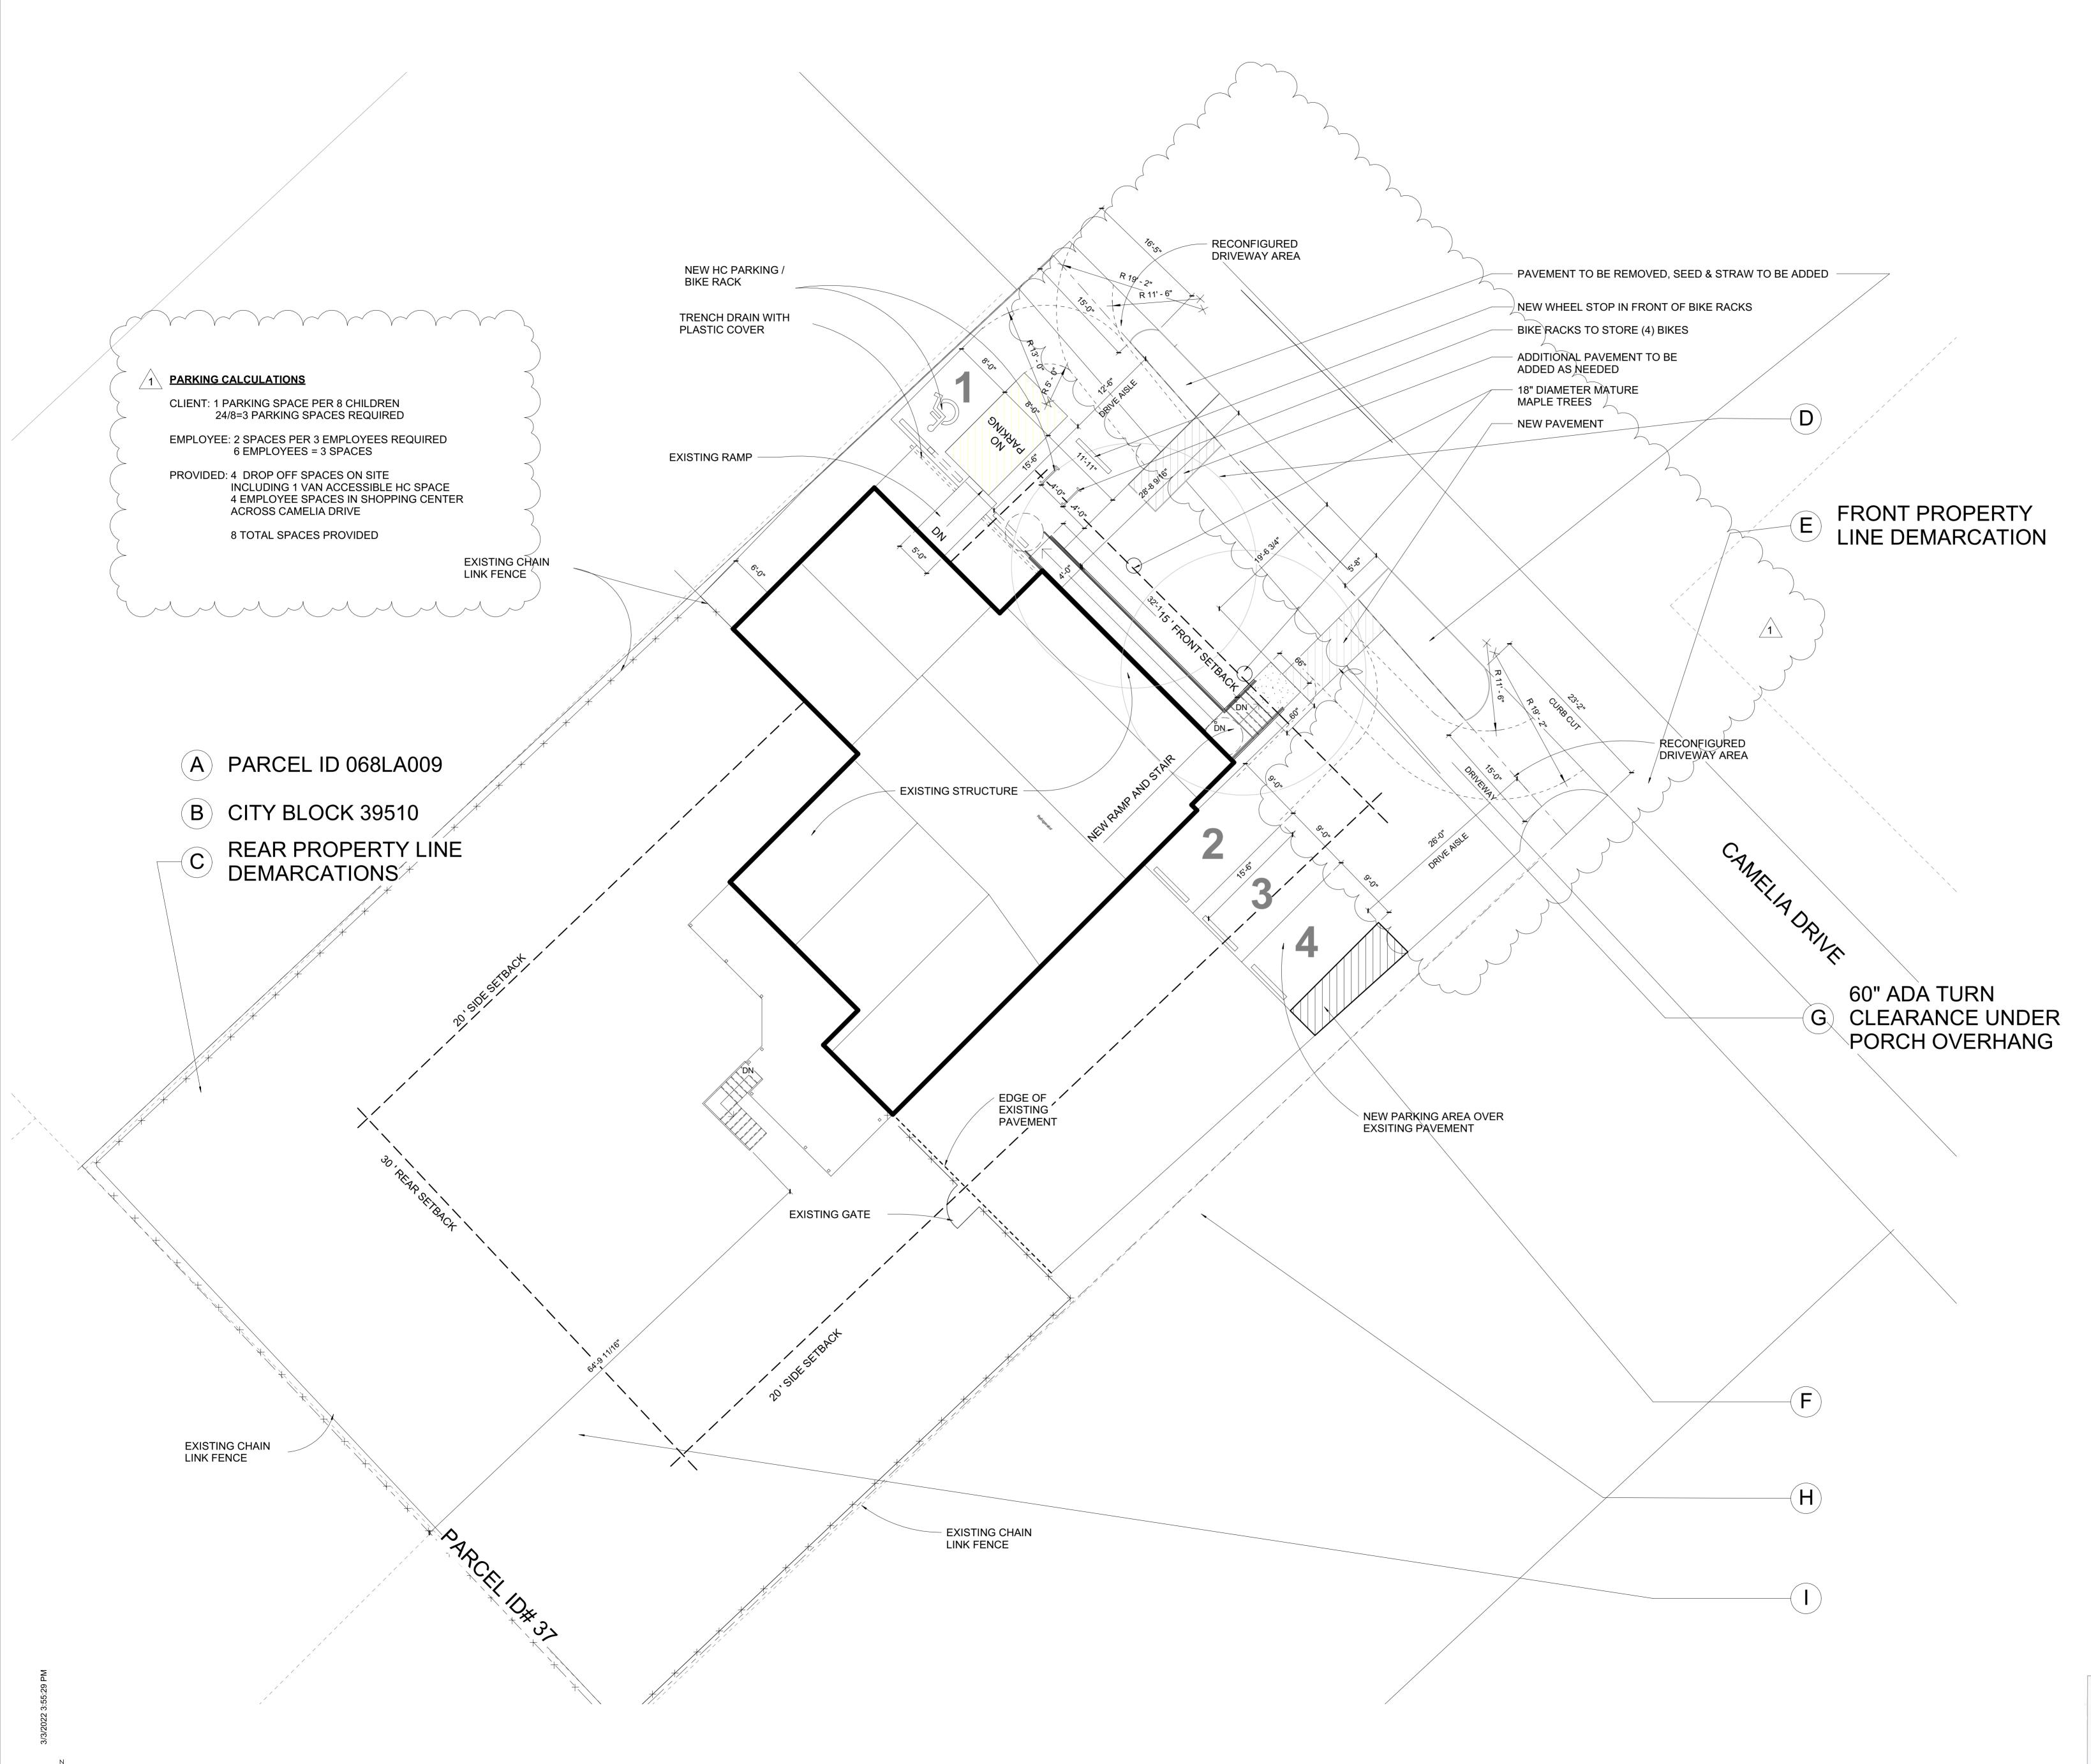

## SITE PLAN NOTES

| A | PARCEL ID 068LA009                             |
|---|------------------------------------------------|
| В | CITY BLOCK 39510                               |
| С | REAR PROPERTY LINE<br>DEMARCATIONS             |
| G | 60" ADA TURN CLEARA<br>UNDER PORCH OVERI       |
| Η | SIDE PROPERTY LINE DEMARCATION                 |
| E | FRONT PROPERTY LIN<br>DEMARCATION              |
| D | ZONE "O" FRONT SET<br>REQ: 15' - ACTUAL: 28'   |
| F | ZONE "O" SIDE SET BA<br>REQ: 30' - ACTUAL: 41' |
| I | ZONE "O" REAR SET B<br>REQ: 30' - ACTUAL: 65   |
|   |                                                |

## NOTE ON PARKING:

4 NEW PARKING SPACES, INCLUDING 1 VAN ACCESSIBLE HC SPACE AT NORTH LOT. DESIGN WAS PROPOSED BY SCOTT ELDER.

CITY OF KNOXVILLE DEPARTMENT OF ENGINEERING **APPROVED** *Austin Boswell 03/10/22* Adequate erosion and sediment controls must be used and maintained by the contractor during construction until final site stabilization has been achieved. Additional measures may be required by the Field Inspector. Refer to the City of