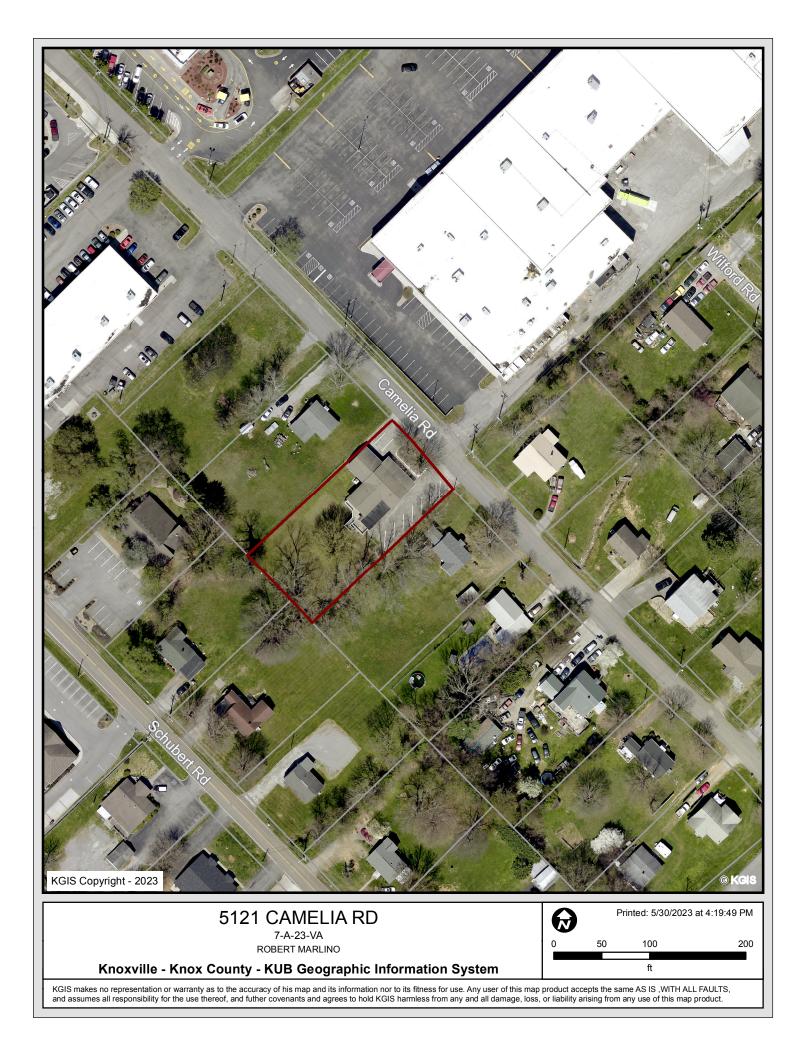

|                                                                                                                                                                                                                                                                                                                                                                                                                                                                                                                                                                                                                                                                                                                                                                                                                                                             | File # loffice use or                                                                                          | 7-A-23-VA                          |                  |  |
|-------------------------------------------------------------------------------------------------------------------------------------------------------------------------------------------------------------------------------------------------------------------------------------------------------------------------------------------------------------------------------------------------------------------------------------------------------------------------------------------------------------------------------------------------------------------------------------------------------------------------------------------------------------------------------------------------------------------------------------------------------------------------------------------------------------------------------------------------------------|----------------------------------------------------------------------------------------------------------------|------------------------------------|------------------|--|
| CITY OF KNOXVILLE BOA                                                                                                                                                                                                                                                                                                                                                                                                                                                                                                                                                                                                                                                                                                                                                                                                                                       |                                                                                                                | NING APPEALS APP                   | LICATION         |  |
|                                                                                                                                                                                                                                                                                                                                                                                                                                                                                                                                                                                                                                                                                                                                                                                                                                                             |                                                                                                                |                                    |                  |  |
| Please reach out to a City of Knoxville Zoning Exami                                                                                                                                                                                                                                                                                                                                                                                                                                                                                                                                                                                                                                                                                                                                                                                                        | ner about your p                                                                                               | roject before submitting a varia   | nce application. |  |
| APPLICANT INFORMATION                                                                                                                                                                                                                                                                                                                                                                                                                                                                                                                                                                                                                                                                                                                                                                                                                                       | APPLICANT IS:                                                                                                  | THIS PROPOSAL PERT                 | AINS TO:         |  |
| Name (Individual not company) Robert Marlino                                                                                                                                                                                                                                                                                                                                                                                                                                                                                                                                                                                                                                                                                                                                                                                                                | Owner 🗌                                                                                                        | New Structure                      |                  |  |
| Street Address 2554 Sutherland Avenue                                                                                                                                                                                                                                                                                                                                                                                                                                                                                                                                                                                                                                                                                                                                                                                                                       | Contractor                                                                                                     | Modification of Existing Structure |                  |  |
| City, State, Zip Knoxville, TN.37919                                                                                                                                                                                                                                                                                                                                                                                                                                                                                                                                                                                                                                                                                                                                                                                                                        | Tenant 🛛                                                                                                       | Off Street Parking                 | $\checkmark$     |  |
| Phone Number 865.521.7550, x31                                                                                                                                                                                                                                                                                                                                                                                                                                                                                                                                                                                                                                                                                                                                                                                                                              | Other 🗹                                                                                                        | Signage                            |                  |  |
| Applicant Email rmarlino@smeebusby.com                                                                                                                                                                                                                                                                                                                                                                                                                                                                                                                                                                                                                                                                                                                                                                                                                      |                                                                                                                | Other                              |                  |  |
| THIS IS A REQUEST FOR:                                                                                                                                                                                                                                                                                                                                                                                                                                                                                                                                                                                                                                                                                                                                                                                                                                      |                                                                                                                |                                    |                  |  |
| Zoning Variance (Building Permit Denied)                                                                                                                                                                                                                                                                                                                                                                                                                                                                                                                                                                                                                                                                                                                                                                                                                    | =                                                                                                              | on of Non-Conforming Use/or Strue  | cture            |  |
| Appeal of Administrative Official's Decision                                                                                                                                                                                                                                                                                                                                                                                                                                                                                                                                                                                                                                                                                                                                                                                                                | in this way to be a second of the second | erpretation                        |                  |  |
| Street Address 5121 Camelia Road                                                                                                                                                                                                                                                                                                                                                                                                                                                                                                                                                                                                                                                                                                                                                                                                                            | TY INFORMATIO                                                                                                  | City, State, Zip Knoxville,        | TN 37012         |  |
| See KGIS.org for Parcel # 068LA009 City Council                                                                                                                                                                                                                                                                                                                                                                                                                                                                                                                                                                                                                                                                                                                                                                                                             | District # 5                                                                                                   | and Zoning District O - O          |                  |  |
|                                                                                                                                                                                                                                                                                                                                                                                                                                                                                                                                                                                                                                                                                                                                                                                                                                                             | CE REQUIREMENT                                                                                                 |                                    | ince             |  |
| City of Knoxville Zoning Ordinance Article 16, Section 16.3<br>The City of Knoxville Board of Zoning Appeals shall have the power and authority to grant variances from terms of this ordinance according to the procedure<br>and under the restrictions set out in this section.<br>The purpose of the variance is to modify the strict application of the specific requirements of this ordinance in the case of exceptionally irregular, narrow,<br>shallow or steep lots, or other exceptional physical conditions, whereby such strict application would result in practical difficulty or unnecessary hardship<br>which would deprive an owner of the reasonable use of his land. The variance shall be used only where necessary to overcome some obstacle which is<br>preventing an owner from using his property as the zoning ordinance intended. |                                                                                                                |                                    |                  |  |
| DESCRI                                                                                                                                                                                                                                                                                                                                                                                                                                                                                                                                                                                                                                                                                                                                                                                                                                                      | PTION OF APPEA                                                                                                 |                                    |                  |  |
| Describe your project and why you need variances.                                                                                                                                                                                                                                                                                                                                                                                                                                                                                                                                                                                                                                                                                                                                                                                                           |                                                                                                                |                                    |                  |  |
| Peace of Mind Daycare has been in business and operational since October 2022. Currently the City has approved the total enrollment of 24 students - because of community need the Owner would like to increase enrollment to 54 students. The increase has been approved by the State; however the only issue remaining is parking.<br>We are seeking the following variance:<br>1) Reduction of off-street parking spaces from 14 to 4 (.67 x 10 employees = 7) (.125 x 54 clients = 7)                                                                                                                                                                                                                                                                                                                                                                   |                                                                                                                |                                    |                  |  |
| Describe hardship conditions that apply to this variance.<br>The site has no room for additional parking. Client drop off and pickups are staggered per agreement<br>with the parents so that additional loading spaces are not needed. Employees currently park across<br>the street at the Merchants Village Shopping Center with Owner permission.                                                                                                                                                                                                                                                                                                                                                                                                                                                                                                       |                                                                                                                |                                    |                  |  |
|                                                                                                                                                                                                                                                                                                                                                                                                                                                                                                                                                                                                                                                                                                                                                                                                                                                             | IT AUTHORIZATI                                                                                                 | ON                                 |                  |  |
| I hereby certify that I am the authorized applicant, representing ALL property owners involved in this request and that all                                                                                                                                                                                                                                                                                                                                                                                                                                                                                                                                                                                                                                                                                                                                 |                                                                                                                |                                    |                  |  |
| owners have been notified of this request in writing.                                                                                                                                                                                                                                                                                                                                                                                                                                                                                                                                                                                                                                                                                                                                                                                                       | $\mathcal{D}$                                                                                                  |                                    | 23               |  |
| int                                                                                                                                                                                                                                                                                                                                                                                                                                                                                                                                                                                                                                                                                                                                                                                                                                                         |                                                                                                                |                                    | _                |  |

## NOTE ON PARKING:

4 NEW PARKING SPACES, INCLUDING 1 VAN ACCESSIBLE HC SPACE AT NORTH LOT. DESIGN WAS PROPOSED BY SCOTT ELDER.

CITY OF KNOXVILLE DEPARTMENT OF ENGINEERING **APPROVED** *Austin Boswell 03/10/22* Adequate erosion and sediment controls must be used and maintained by the contractor during construction until final site stabilization has been achieved. Additional measures may be required by the Field Inspector. Refer to the City of