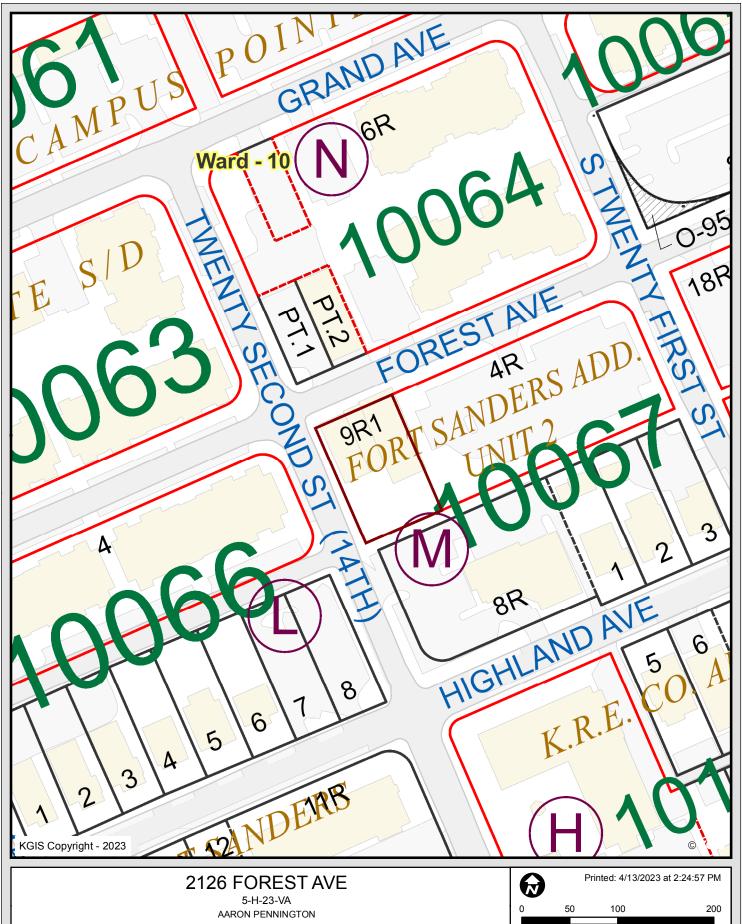

### 2126 FOREST AVE

5-H-23-VA AARON PENNINGTON

Knoxville - Knox County - KUB Geographic Information System

KGIS makes no representation or warranty as to the accuracy of his map and its information nor to its fitness for use. Any user of this map product accepts the same AS IS ,WITH ALL FAULTS, and assumes all responsibility for the use thereof, and futher covenants and agrees to hold KGIS harmless from any and all damage, loss, or liability arising from any use of this map product.