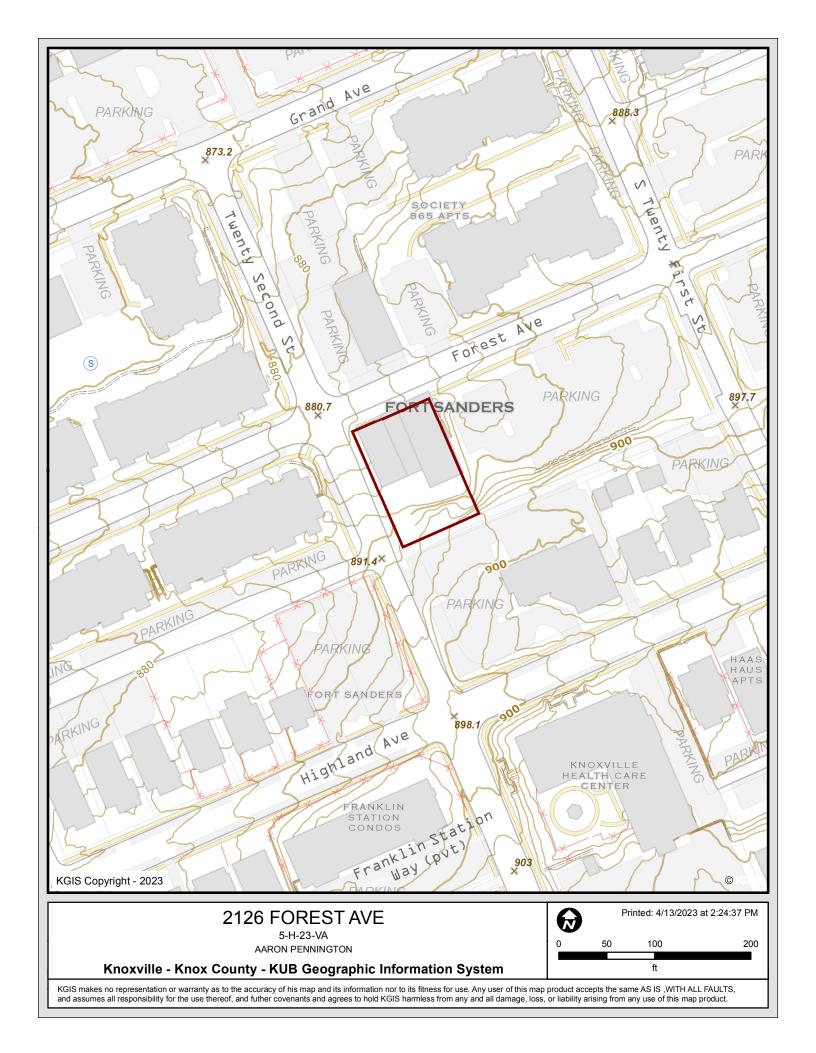

### 2126 FOREST AVE

5-H-23-VA AARON PENNINGTON

Knoxville - Knox County - KUB Geographic Information System

KGIS makes no representation or warranty as to the accuracy of his map and its information nor to its fitness for use. Any user of this map product accepts the same AS IS ,WITH ALL FAULTS, and assumes all responsibility for the use thereof, and futher covenants and agrees to hold KGIS harmless from any and all damage, loss, or liability arising from any use of this map product.