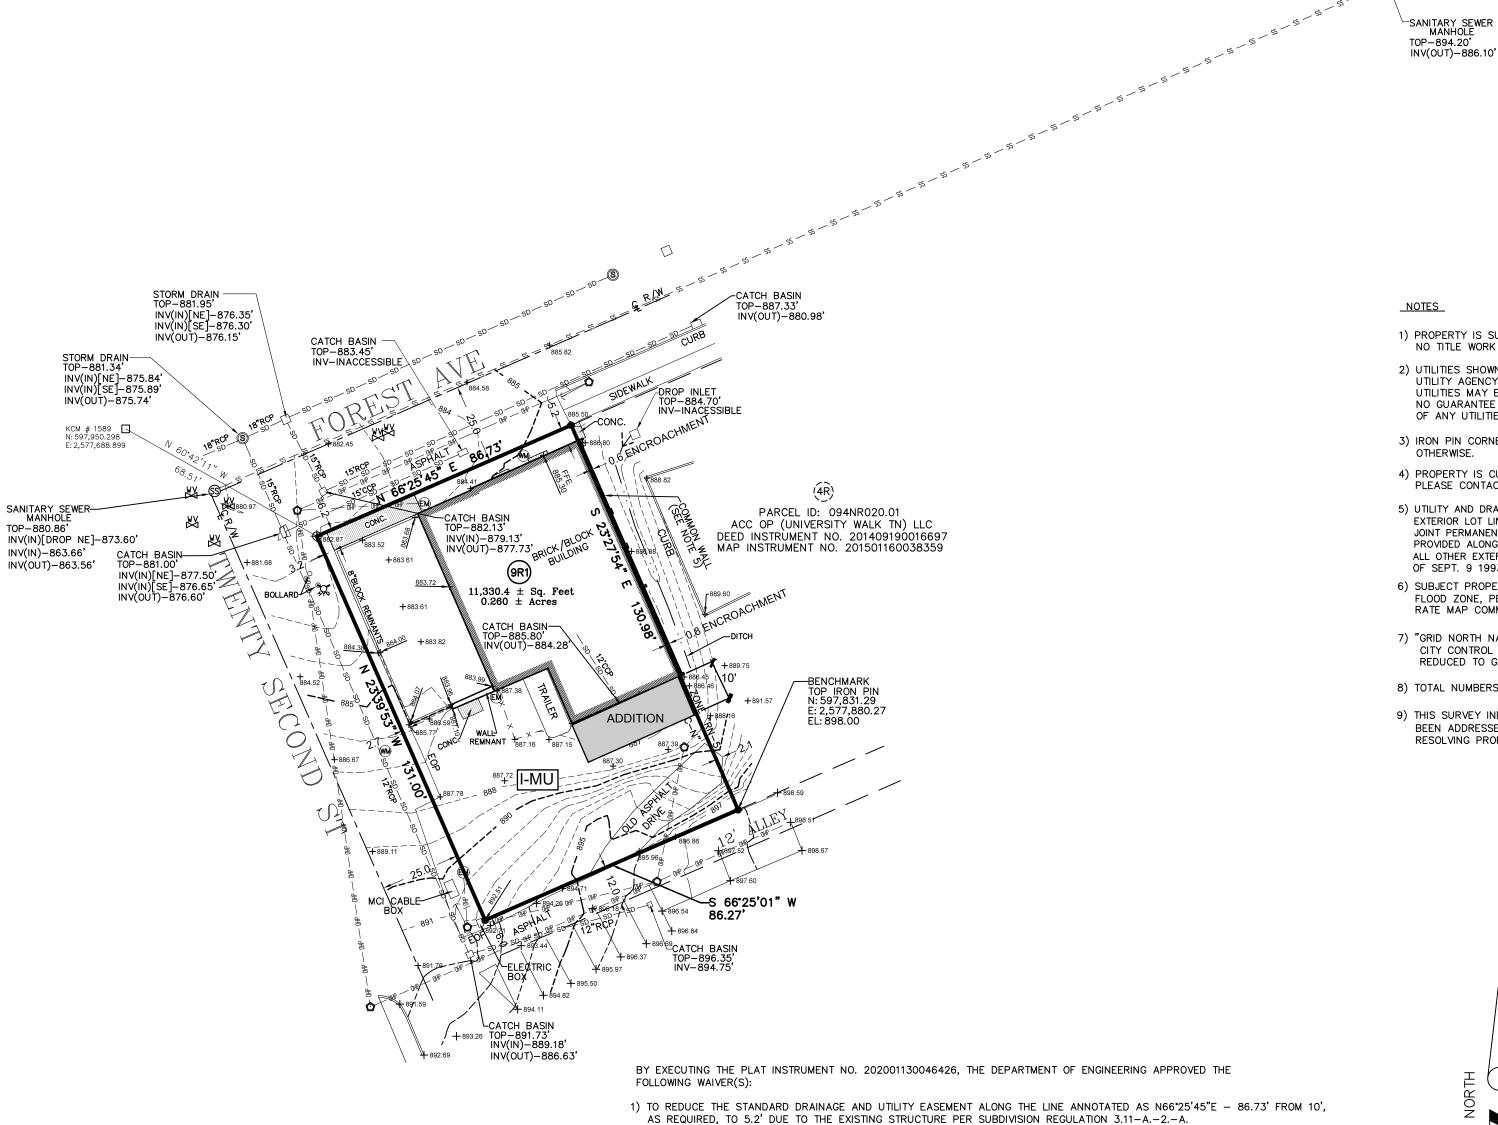

1) PROPERTY IS SUBJECT TO ANY FINDINGS OF AN ACCURATE TITLE SEARCH. NO TITLE WORK FURNISHED TO SURVEYOR PRIOR TO SURVEY.

LOCATION MAP N.T.S.

- 2) UTILITIES SHOWN WERE LOCATED FROM ACTUAL FIELD EVIDENCE, EXISTING UTILITY AGENCY RECORDS AND ANY OTHER AVAILABLE EVIDENCE. OTHER UTILITIES MAY EXIST AND NOT BE SHOWN OR VARY FROM WHERE SHOWN. NO GUARANTEE IS EXPRESSED OR IMPLIED AS TO THE ACTUAL LOCATION OF ANY UTILITIES SHOWN, WHICH ARE NOT VISIBLE FROM THE SURFACE.
- 3) IRON PIN CORNER MARKERS AT ALL LOT CORNERS, UNLESS DESIGNATED OTHERWISE.
- 4) PROPERTY IS CURRENTLY ZONED "C-N". PLEASE CONTACT LOCAL ZONING OFFICIALS FOR COMPLETE ZONING REQUIREMENTS.
- 5) UTILITY AND DRAINAGE EASEMENTS SHALL BE TEN (10) FEET IN WIDTH INSIDE ALL EXTERIOR LOT LINES ADJOINING STREETS AND PRIVATE RIGHTS-OF-WAY (INCLUDING JOINT PERMANENT EASEMENTS). EASEMENTS OF FIVE (5) FEET IN WIDTH SHALL BE PROVIDED ALONG BOTH SIDES OF ALL INTERIOR LOT LINES AND ON THE INSIDE OF ALL OTHER EXTERIOR LOT LINES, EXCEPT AS MODIFIED BY THE SUBDIVISION VARIANCE OF SEPT. 9 1993 AND WAIVER REQUESTED BY THIS PLAT.
- 6) SUBJECT PROPERTY IS LOCATED IN FLOOD ZONE "X", BEING OUTSIDE THE 500 YEAR FLOOD ZONE, PER THE NATIONAL FLOOD INSURANCE PROGRAM, FLOOD INSURANCE RATE MAP COMMUNITY PANEL NO. 47093C 279G, EFFECTIVE DATE 05 AUGUST, 2013.
- 7) "GRID NORTH NAD 83 (2011)" IS BASED ON BEARING OF N 67° 29' 02" E BETWEEN CITY CONTROL MONUMENTS #1589 AND 1585. DISTANCES HAVE NOT BEEN REDUCED TO GRID DISTANCES.
- 8) TOTAL NUMBERS OF LOTS = 1, TOTAL ACREAGE = 0.260 AC. (11,330.4 SQ. FT.)
- 9) THIS SURVEY INDICATES A PROPERTY BOUNDARY ENCHROACHMENT. IT HAS NOT BEEN ADDRESSED BY PLAT REVIEWING AGENCIES. OWNERS ARE RESPONSIBLE FOR RESOLVING PROPERTY BOUNDARY CONFLICTS.

## **LEGEND**

- PK NAIL SET IRON PIN FOUND IROP PIN NEW LOT NUMBER OVERHEAD UTILITY SANITARY SEWER MANHOLE WATER VALVE WATER METER ELECTRIC METER
- WATER VALVE EDGE OF PAVEMENT - s - s - s - s — SANITARY SEWER LINE - SD - SD - SD - STORM DRAIN

STORM MANHOLE

This document shall not be loaned, copied, reproduced, transferred to magnetic media or sold and is maintained as an instrument of service and shall retain all common law, statutory and other reserved rights, including the copyright.

| Project: 22-018  | County of:<br><i>KNOX</i>             | District:<br>4                       | OW   |
|------------------|---------------------------------------|--------------------------------------|------|
| Date: 03/28/2022 | CLT Map:                              | Parcel No.:                          | ES   |
| Scale: 1"= 30'   | 094N, GROUP R                         | 013.00                               |      |
|                  | Ward:                                 | City Block:                          | 2620 |
| Drawn by: MF     | 10                                    | 10067                                |      |
|                  | DEED INSTRUMENT #:<br>201907010000624 | MAP INSTRUMENT #:<br>202001130046426 |      |

WNER NAME & ADDRESS: SQUIRE MANAGEMENT, LLC AND SRJ INVESTMENTS, LLC O MINERAL SPRINGS AVE, STE A KNOXVILLE, TN 37917 (PH): (865) 777-0786

1 of 1

TOPOGRAPHIC SURVEY OF LOT 9R FORT SANDERS ADDITION, UNIT 2

2) TO REDUCE THE STANDARD DRAINAGE AND UTILITY EASEMENT ALONG THE LINE ANNOTATED AS N23'39'53"W - 131.00' FROM 10',

AS REQUIRED, TO 0' DUE TO THE EXISTING STRUCTURES PER SUBDIVISION REGULATION 3.11-A.-2.-A.