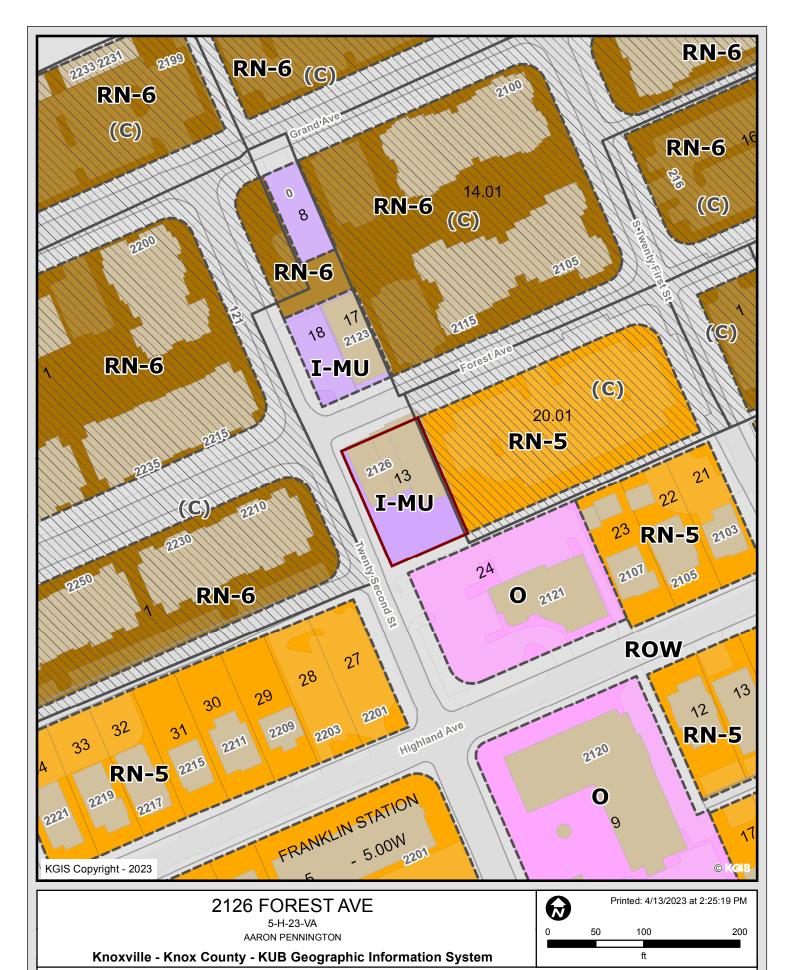

### 2126 FOREST AVE

5-H-23-VA AARON PENNINGTON

Knoxville - Knox County - KUB Geographic Information System

KGIS makes no representation or warranty as to the accuracy of his map and its information nor to its fitness for use. Any user of this map product accepts the same AS IS ,WITH ALL FAULTS, and assumes all responsibility for the use thereof, and futher covenants and agrees to hold KGIS harmless from any and all damage, loss, or liability arising from any use of this map product.