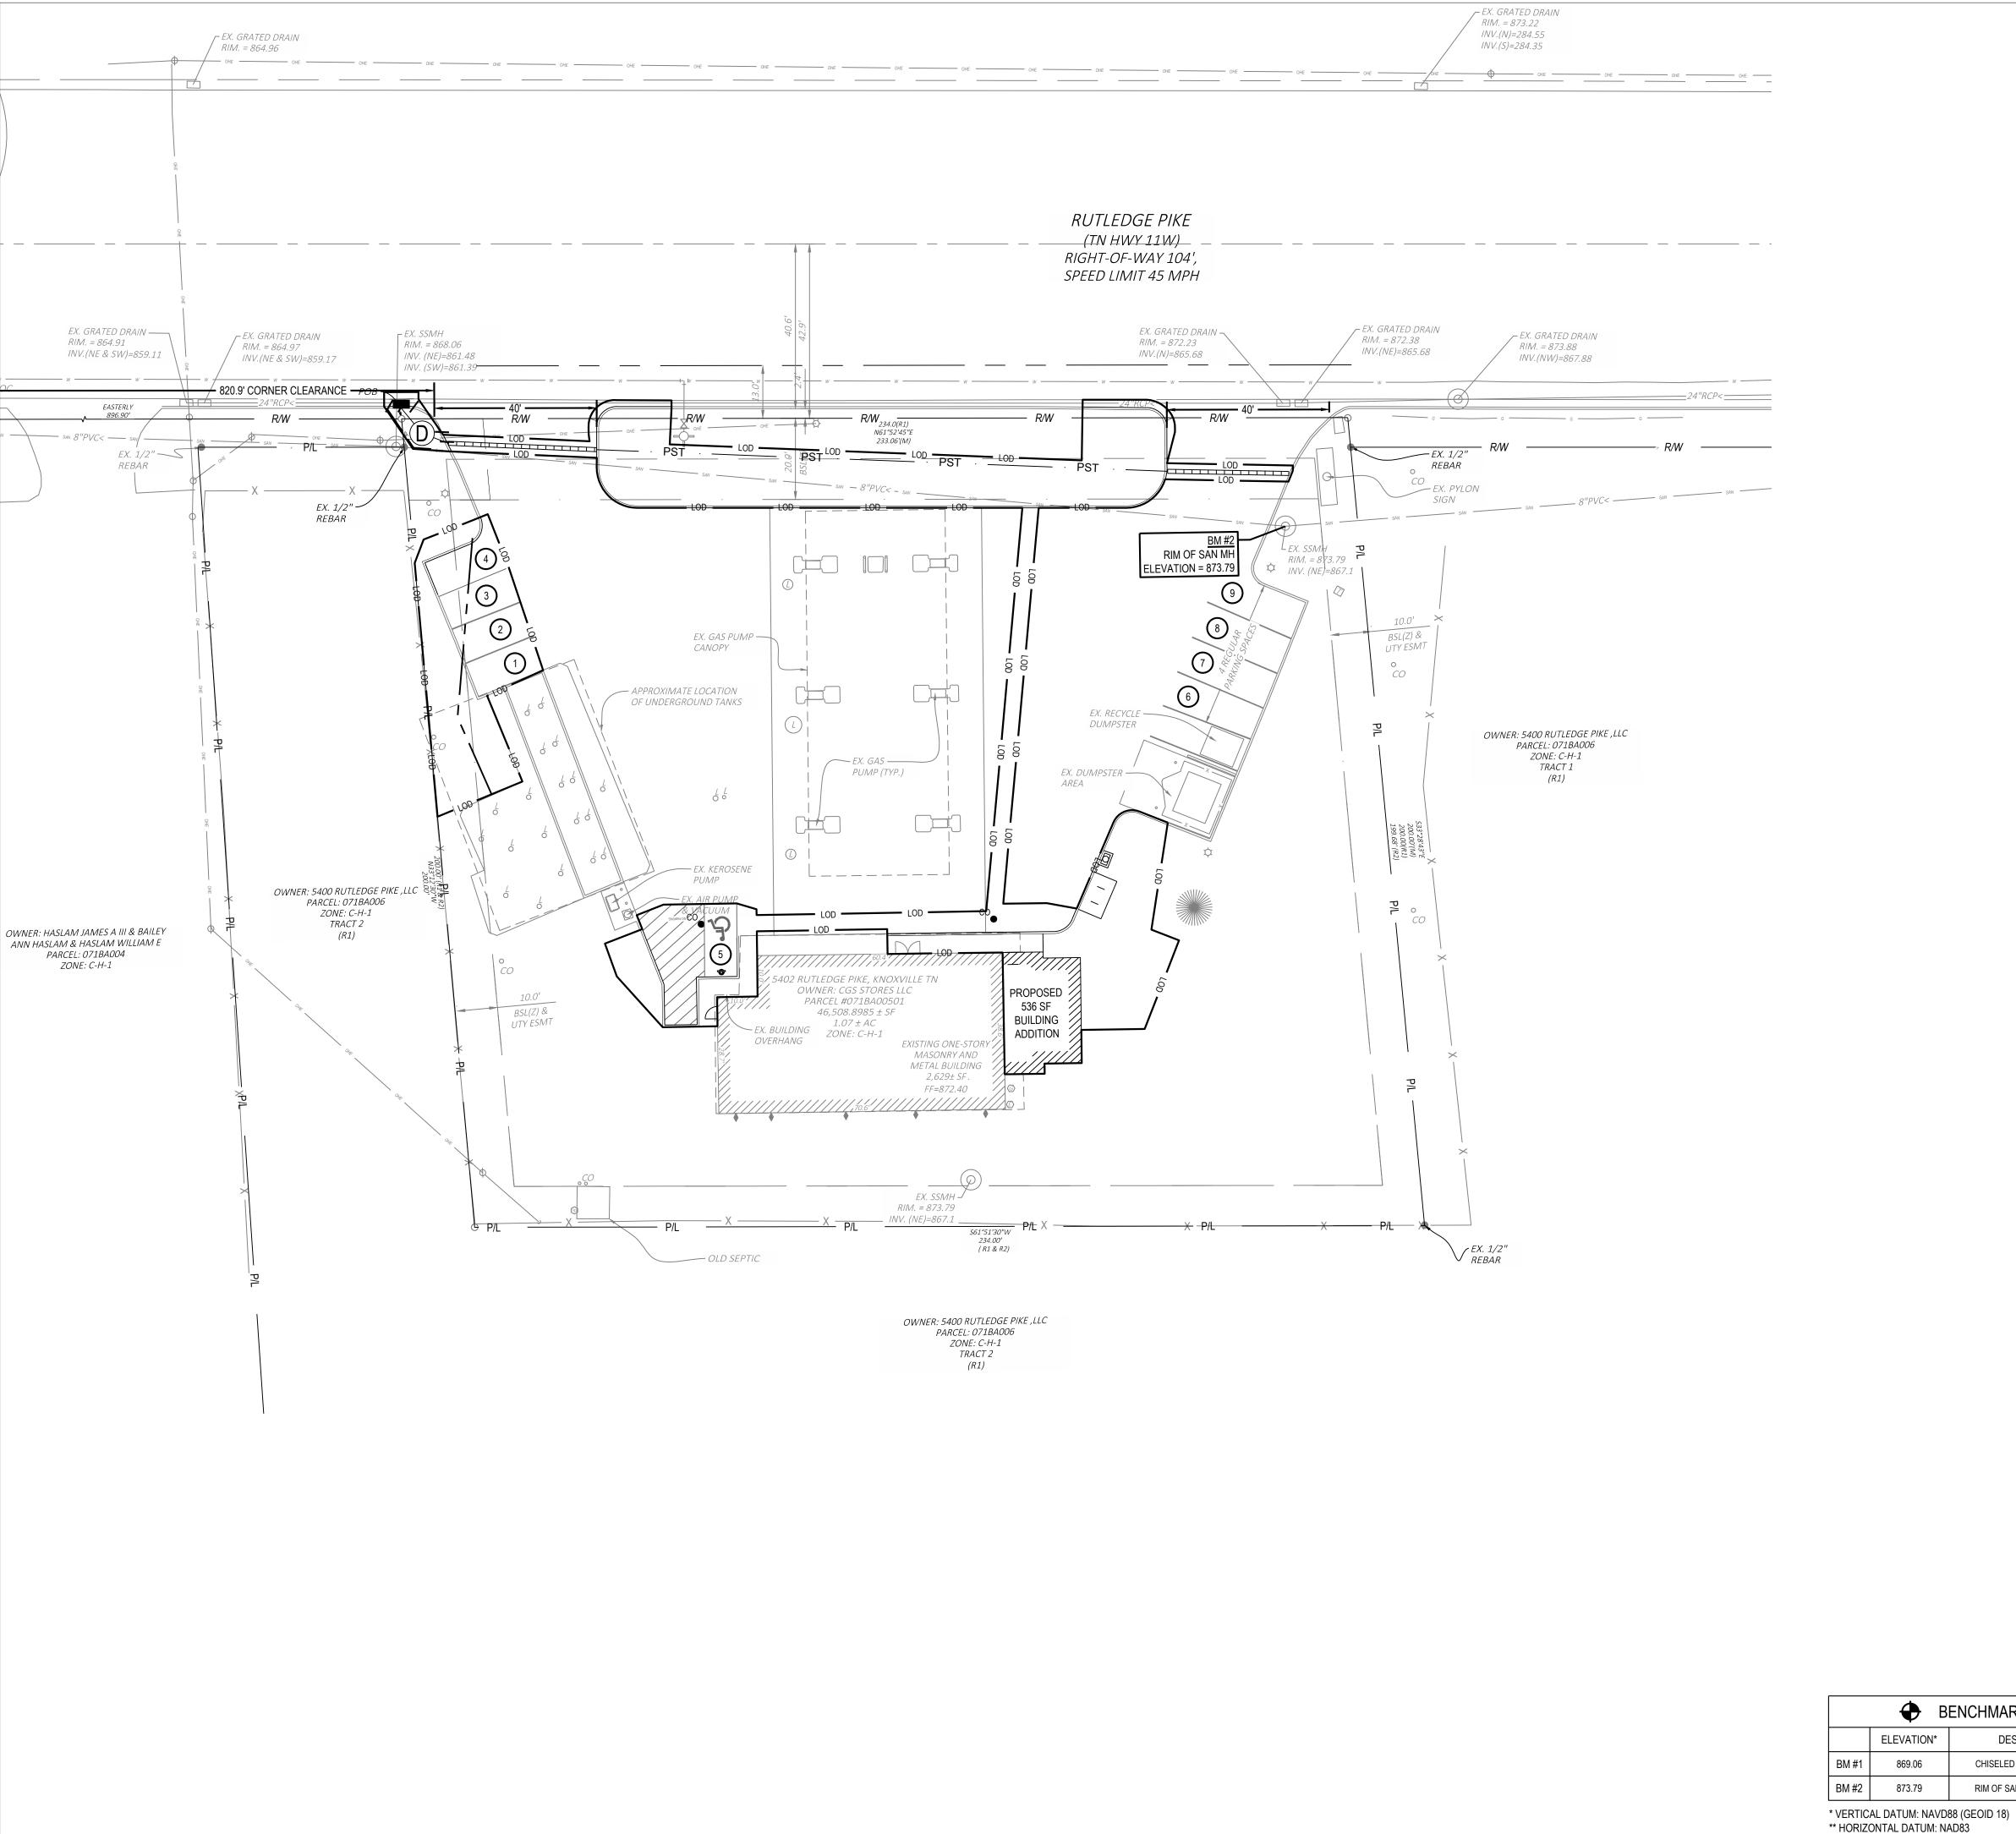

ALTA/NSPS Land Title Survey

5402 Rutledge Pike

Knoxville, TN, 37934

Casey's Store # 4047

Prepared For: Casey's Marketing Company

PARCEL 071BA00501 WARD 31, DISTRICT 8 KNOX COUNTY, KNOXVILLE TENNESSEE

Knoxville, Knox County, Tennessee

C-004

Sheet 2 of 2

<u>LEGEND</u>

**EXISTING** REFER TO C-001 FOR EXISTING FEATURES LEGEND

<u>PROPOSED</u> ----- SETBACK

----- EASEMENT BUILDING CONCRETE CURB

PAVEMENT/WALK LIMITS OF DISTURBANCE PARKING SPACE COUNT

# PARKING CALCULATION:

REQUIRED PARKING = 15 SPACES 4 PER 1000 SF GFA = 4 \* (3165/1000) = 13 SPACES PROPOSED PARKING = 9 SPACES PROVIDED

# **TRAFFIC NOTES:**

- AADT = 14,227 (2021)
- ALL DRIVEWAYS MEET TDOT INTERSECTION SIGHT DISTANCE STANDARDS.
- THERE WILL BE NO INCREASE IN THE Q50 RUNOFF FROM THE DEVELOPMENT ON TDOT R/W.
- ALL PAVEMENT MARKINGS WITHIN THE RIGHT-OF-WAY SHALL BE THERMOPLASTIC.

| STORMWATER CONDITIONS |                       |                         |               |  |  |
|-----------------------|-----------------------|-------------------------|---------------|--|--|
| SITE CONDITION        | PERVIOUS<br>AREA (SF) | IMPERVIOUS<br>AREA (SF) | Q 50<br>(CFS) |  |  |
| EXISTING              | 31,233                | 26,746                  | 8.52          |  |  |
| PROPOSED              | 33,052                | 24,926                  | 8.52          |  |  |

GRAPHIC SCALE (IN FEET) 1 in. = 20 ft.

Know what's below.

Call before you dig.

**OVERALL SITE PLAN** 

C-101

\*\* HORIZONTAL DATUM: NAD83 NOTE: REFER TO ALTA SURVEY, SHEET C-003 & C-004, FOR BENCHMARK LOCATIONS