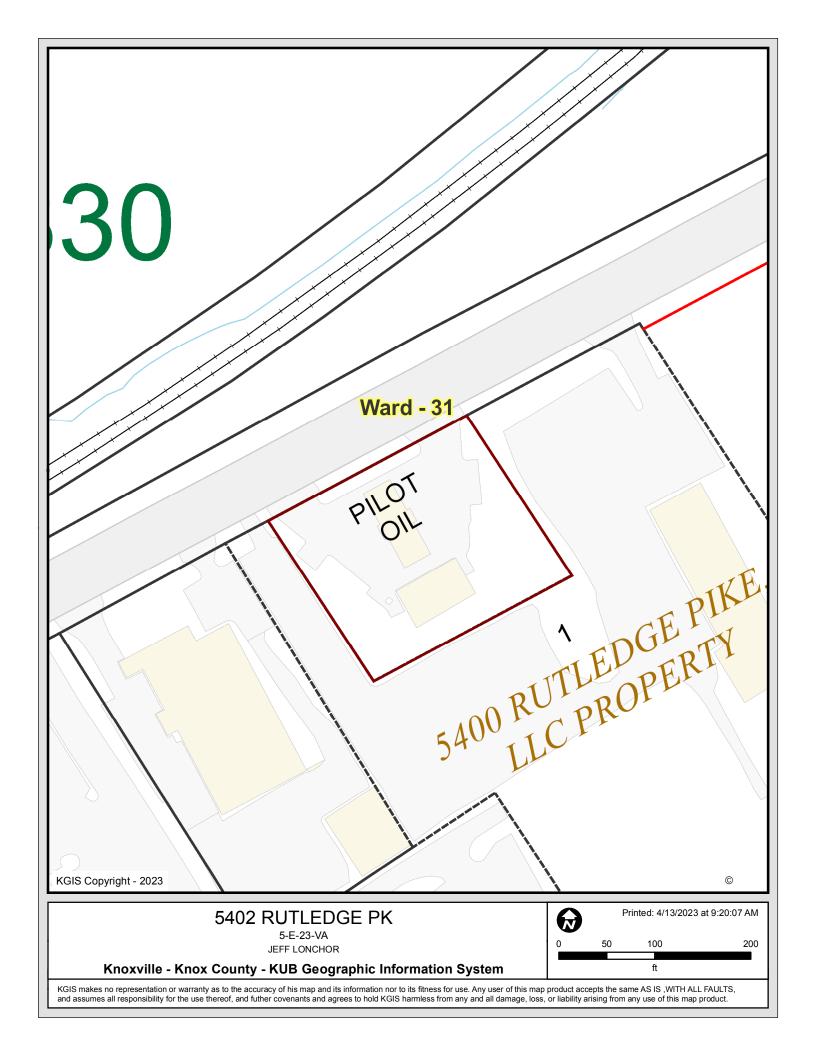

5-E-23-VA JEFF LONCHOR

Knoxville - Knox County - KUB Geographic Information System

KGIS makes no representation or warranty as to the accuracy of his map and its information nor to its fitness for use. Any user of this map product accepts the same AS IS ,WITH ALL FAULTS, and assumes all responsibility for the use thereof, and futher covenants and agrees to hold KGIS harmless from any and all damage, loss, or liability arising from any use of this map product.

# 5402 RUTLEDGE PK

5-E-23-VA JEFF LONCHOR

Knoxville - Knox County - KUB Geographic Information System

KGIS makes no representation or warranty as to the accuracy of his map and its information nor to its fitness for use. Any user of this map product accepts the same AS IS ,WITH ALL FAULTS, and assumes all responsibility for the use thereof, and futher covenants and agrees to hold KGIS harmless from any and all damage, loss, or liability arising from any use of this map product.