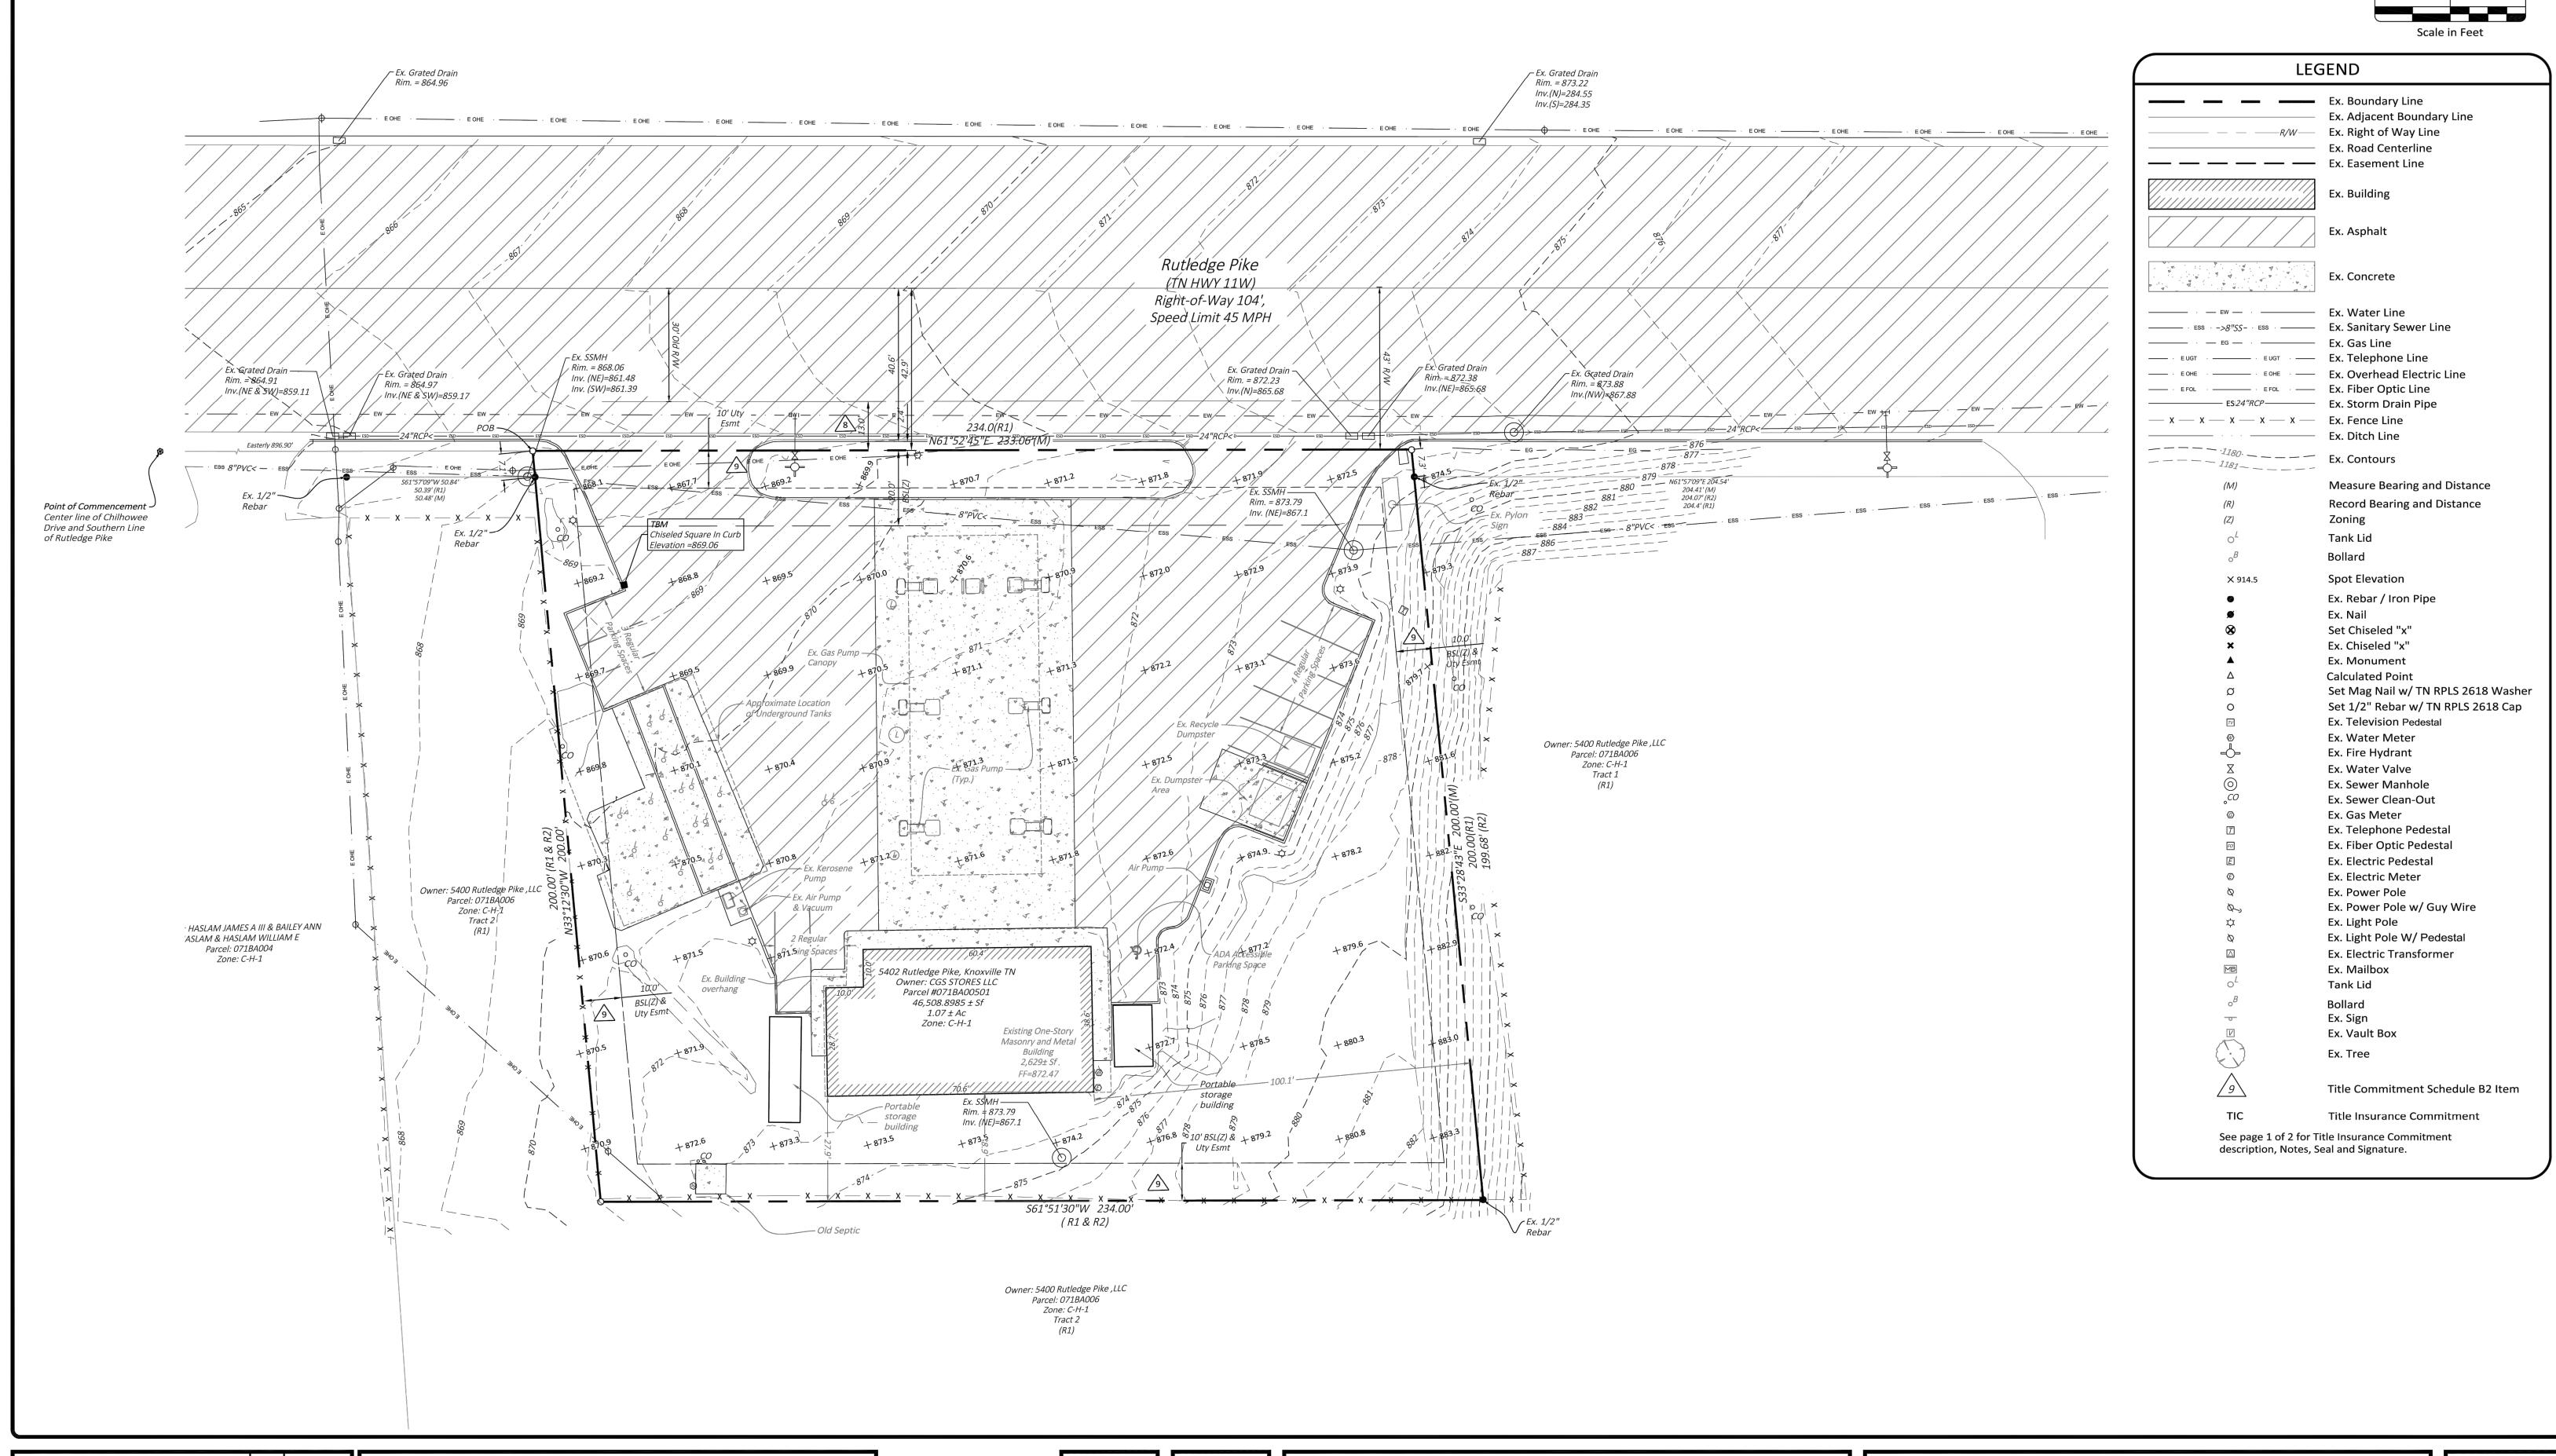

ALTA/NSPS Land Title Survey

5402 Rutledge Pike

Knoxville, TN, 37934

Casey's Store # 4047

Prepared For: Casey's Marketing Company

PARCEL 071BA00501 WARD 31, DISTRICT 8 KNOX COUNTY, KNOXVILLE TENNESSEE

Knoxville, Knox County, Tennessee

C-004

Sheet 2 of 2

<u>LEGEND</u>

**EXISTING** REFER TO C-001 FOR EXISTING FEATURES LEGEND

<u>PROPOSED</u> ----- SETBACK

----- EASEMENT BUILDING CONCRETE CURB

PAVEMENT/WALK LIMITS OF DISTURBANCE PARKING SPACE COUNT

# PARKING CALCULATION:

REQUIRED PARKING = 15 SPACES 4 PER 1000 SF GFA = 4 \* (3165/1000) = 13 SPACES PROPOSED PARKING = 9 SPACES PROVIDED

# **TRAFFIC NOTES:**

- AADT = 14,227 (2021)
- ALL DRIVEWAYS MEET TDOT INTERSECTION SIGHT DISTANCE STANDARDS.
- THERE WILL BE NO INCREASE IN THE Q50 RUNOFF FROM THE DEVELOPMENT ON TDOT R/W.
- ALL PAVEMENT MARKINGS WITHIN THE RIGHT-OF-WAY SHALL BE THERMOPLASTIC.

| STORMWATER CONDITIONS |                       |                         |               |  |  |
|-----------------------|-----------------------|-------------------------|---------------|--|--|
| SITE CONDITION        | PERVIOUS<br>AREA (SF) | IMPERVIOUS<br>AREA (SF) | Q 50<br>(CFS) |  |  |
| EXISTING              | 31,233                | 26,746                  | 8.52          |  |  |
| PROPOSED              | 33,052                | 24,926                  | 8.52          |  |  |

GRAPHIC SCALE (IN FEET) 1 in. = 20 ft.

Know what's below.

Call before you dig.

**OVERALL SITE PLAN** 

C-101

\*\* HORIZONTAL DATUM: NAD83 NOTE: REFER TO ALTA SURVEY, SHEET C-003 & C-004, FOR BENCHMARK LOCATIONS