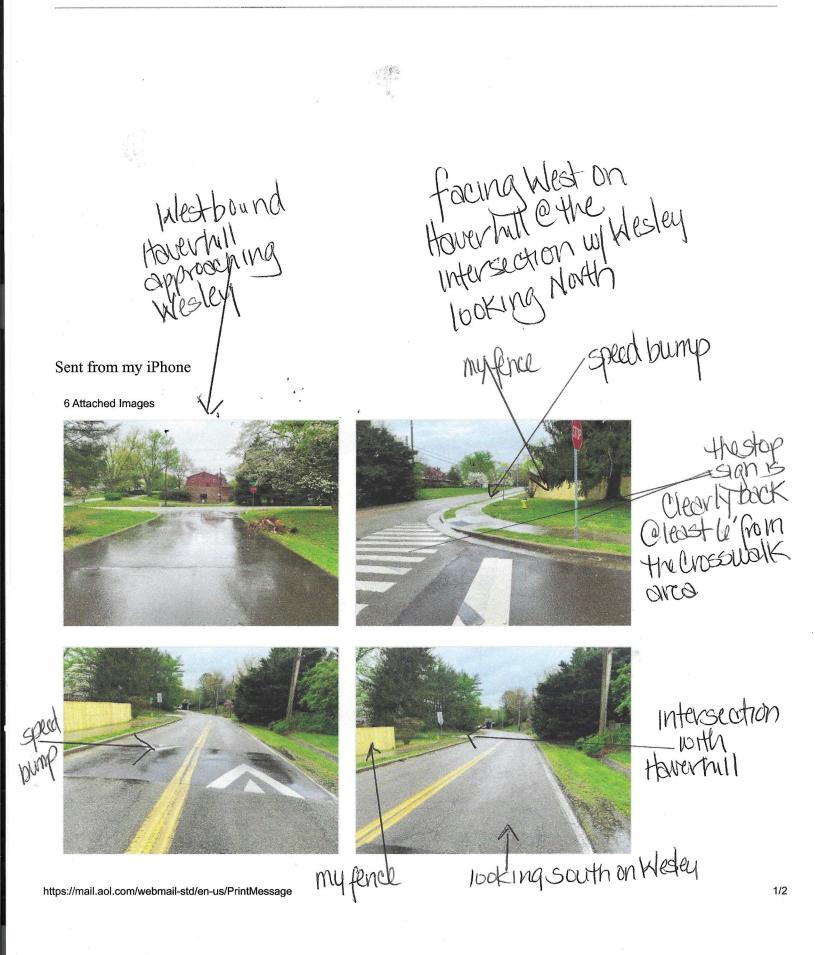

# SECURITY/safety

My home resides at the corner of Haverhill Drive and Wesley Road; my address is 6919 Haverhill Drive 37909. For the sake of this application I will indicate that Haverhill runs East/West while being a T intersection with Wesley which runs North/South. Haverhill is a secondary street with one unmarked lane in each direction with a stop sign and cross walk at the intersection. Wesley has two marked lanes of travel; one in each direction. There is a speed bump on Wesley which runs parallel to my bedroom door. There is also a speed limit sign indicating that this is a residential area so the speed limit is 25 and the speed bump limit is 15 mph.

There is no visual obstruction of traffic at my location. My privacy fence does not block the view of driveways or impede traffic on either street.

My neighbors cannot see my bedroom door from their homes so my house is easily in line for a robbery/house invasion.

I have contacted the traffic department and was informed that there had been no reports of accidents at this intersection in the three years that I have resided at this location (a copy of verification is attached).