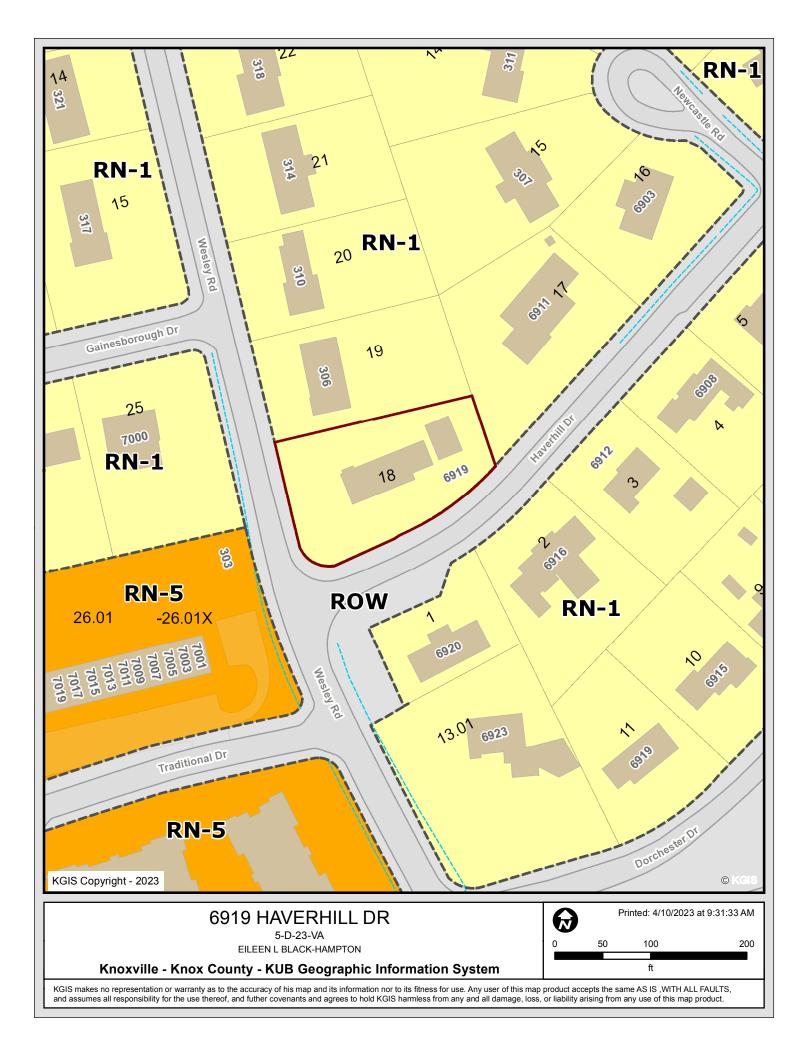

# Parcel 120DA018 - Property Map and Details Report

### Address Information

| Site Address:   | 6919 HAVERHILL DR                             |
|-----------------|-----------------------------------------------|
|                 | KNOXVILLE - 37909                             |
| Address Type:   | DWELLING, SINGLE-FAMILY                       |
| Site Name:      | WEST HILLS                                    |
|                 | Knox County Planning at (865) 215-2500 if you |
| have questions. | 4                                             |
|                 | r                                             |

## **Property Information**

| Parcel ID:        | 120DA018                      |
|-------------------|-------------------------------|
| Location Address: | 6919 HAVERHILL DR             |
| CLT Map:          | 120                           |
| Insert:           | D                             |
| Group:            | А                             |
| Condo Letter:     |                               |
| Parcel:           | 18                            |
| Parcel Type:      | NORMAL                        |
| District:         |                               |
| Ward:             | 47                            |
| City Block:       | 47290                         |
| Subdivision:      | WEST HILLS UNIT 1 PT<br>LOT 2 |
| Rec. Acreage:     | 0                             |
| Calc. Acreage:    | 0                             |
| Recorded Plat:    | 20 - 77                       |
| Recorded Deed:    | 20200414 - 0067944            |
| Deed Type:        | Deed:Deed                     |
| Deed Date:        | 4/14/2020                     |
|                   |                               |

## PRIVACY:

My master bedroom and bathroom face the main street, Wesley Road. The front of my house faces Haverhill Drive; hence the side yard vs 2-front yards. In walking down the street on Haverhill Drive, the majority of the corner houses have their garage/carport facing the roadway. That would have been the case with mine had my front door been on Wesley Road and this would not be an issue.

# SECURITY/safety

My home resides at the corner of Haverhill Drive and Wesley Road; my address is 6919 Haverhill Drive 37909. For the sake of this application I will indicate that Haverhill runs East/West while being a T intersection with Wesley which runs North/South. Haverhill is a secondary street with one unmarked lane in each direction with a stop sign and cross walk at the intersection. Wesley has two marked lanes of travel; one in each direction. There is a speed bump on Wesley which runs parallel to my bedroom door. There is also a speed limit sign indicating that this is a residential area so the speed limit is 25 and the speed bump limit is 15 mph.