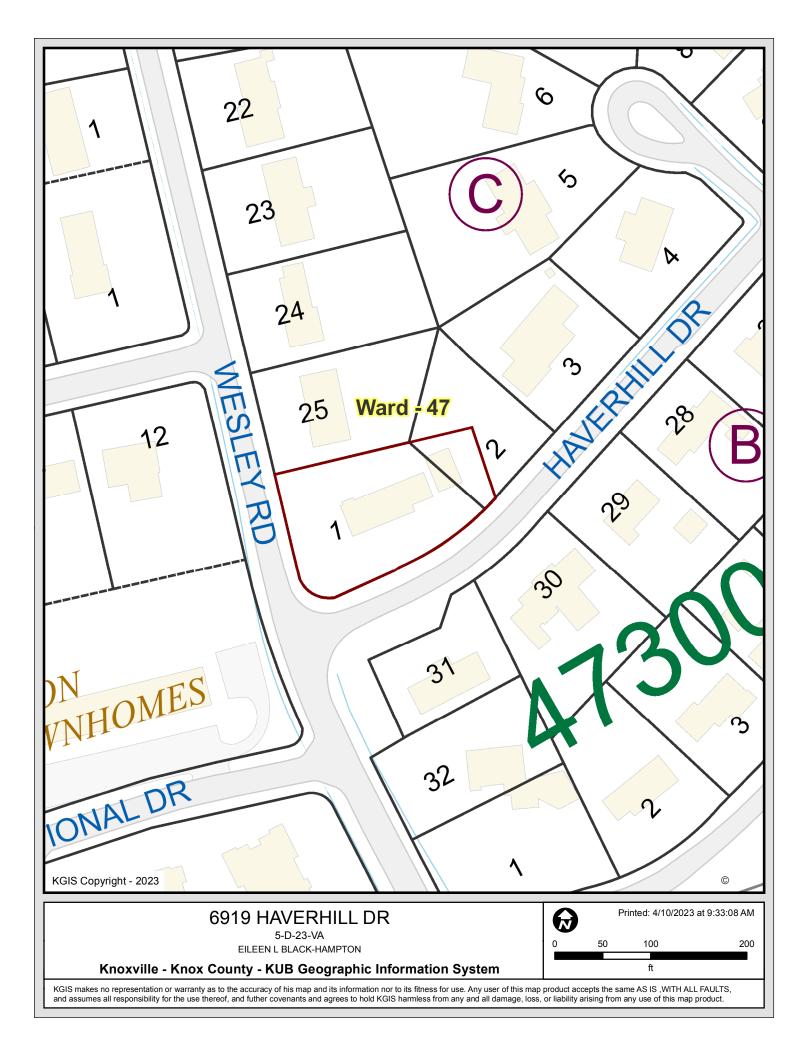

## **Property Information**

| Parcel ID:        | 120DA018                      |
|-------------------|-------------------------------|
| Location Address: | 6919 HAVERHILL DR             |
| CLT Map:          | 120                           |
| Insert:           | D                             |
| Group:            | А                             |
| Condo Letter:     |                               |
| Parcel:           | 18                            |
| Parcel Type:      | NORMAL                        |
| District:         |                               |
| Ward:             | 47                            |
| City Block:       | 47290                         |
| Subdivision:      | WEST HILLS UNIT 1 PT<br>LOT 2 |
| Rec. Acreage:     | 0                             |
| Calc. Acreage:    | 0                             |
| Recorded Plat:    | 20 - 77                       |
| Recorded Deed:    | 20200414 - 0067944            |
| Deed Type:        | Deed:Deed                     |
| Deed Date:        | 4/14/2020                     |
|                   |                               |

# SECURITY/safety

My home resides at the corner of Haverhill Drive and Wesley Road; my address is 6919 Haverhill Drive 37909. For the sake of this application I will indicate that Haverhill runs East/West while being a T intersection with Wesley which runs North/South. Haverhill is a secondary street with one unmarked lane in each direction with a stop sign and cross walk at the intersection. Wesley has two marked lanes of travel; one in each direction. There is a speed bump on Wesley which runs parallel to my bedroom door. There is also a speed limit sign indicating that this is a residential area so the speed limit is 25 and the speed bump limit is 15 mph.