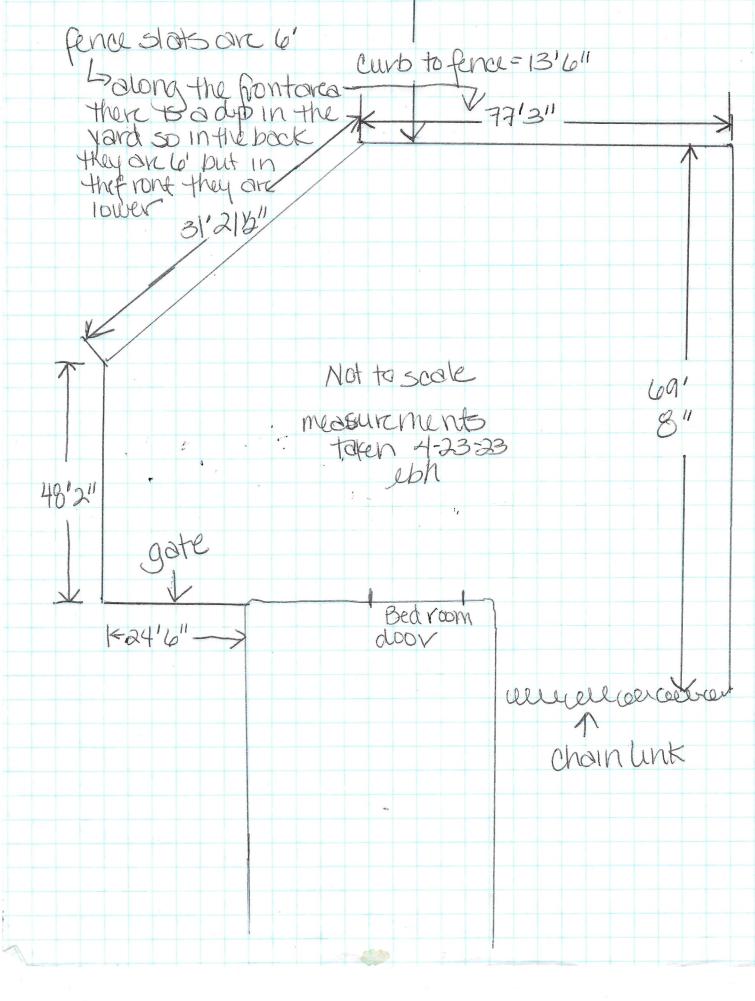

I have replaced a dilapidated privacy fence which had been erected 30-40 years ago. It was an eyesore and was falling apart from wood rot. KUB was contacted and they came out to verify that there were no electrical lines in the way of the new fence (which 95% of it is where the old fence was located). There should have been previous complaints about the existing fence due to its condition. I contacted the prior owner and she said that she had never received a complaint about the fence in the almost 20years she lived here; the fence was already up when she purchased the house.

My bedroom door is a sliding glass door which faces Wesley Road; it is not a wooden door that I can simply shut and lock. I would have to leave my curtains closed most of the time for security and privacy reasons. Additionally, I have a German Shepherd. She could easily jump a 4-foot fence. With a chain link fence she would be running back and forth as people passed by and then you would be dealing with noise complaints.