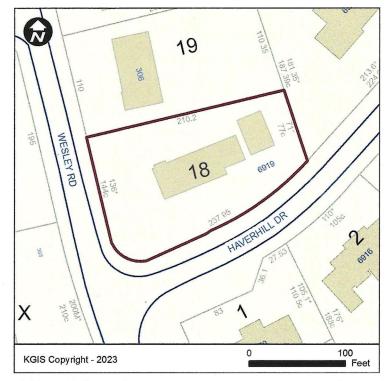

# Parcel 120DA018 - Property Map and Details Report

### Address Information

| Site Address:   | 6919 HAVERHILL DR                             |
|-----------------|-----------------------------------------------|
|                 | KNOXVILLE - 37909                             |
| Address Type:   | DWELLING, SINGLE-FAMILY                       |
| Site Name:      | WEST HILLS                                    |
|                 | Knox County Planning at (865) 215-2500 if you |
| have questions. | 4                                             |
|                 | r                                             |

## **Property Information**

| Parcel ID:        | 120DA018                      |
|-------------------|-------------------------------|
| Location Address: | 6919 HAVERHILL DR             |
| CLT Map:          | 120                           |
| Insert:           | D                             |
| Group:            | А                             |
| Condo Letter:     |                               |
| Parcel:           | 18                            |
| Parcel Type:      | NORMAL                        |
| District:         |                               |
| Ward:             | 47                            |
| City Block:       | 47290                         |
| Subdivision:      | WEST HILLS UNIT 1 PT<br>LOT 2 |
| Rec. Acreage:     | 0                             |
| Calc. Acreage:    | 0                             |
| Recorded Plat:    | 20 - 77                       |
| Recorded Deed:    | 20200414 - 0067944            |
| Deed Type:        | Deed:Deed                     |
| Deed Date:        | 4/14/2020                     |
|                   |                               |

## PRIVACY:

My master bedroom and bathroom face the main street, Wesley Road. The front of my house faces Haverhill Drive; hence the side yard vs 2-front yards. In walking down the street on Haverhill Drive, the majority of the corner houses have their garage/carport facing the roadway. That would have been the case with mine had my front door been on Wesley Road and this would not be an issue.

# SECURITY/safety

My home resides at the corner of Haverhill Drive and Wesley Road; my address is 6919 Haverhill Drive 37909. For the sake of this application I will indicate that Haverhill runs East/West while being a T intersection with Wesley which runs North/South. Haverhill is a secondary street with one unmarked lane in each direction with a stop sign and cross walk at the intersection. Wesley has two marked lanes of travel; one in each direction. There is a speed bump on Wesley which runs parallel to my bedroom door. There is also a speed limit sign indicating that this is a residential area so the speed limit is 25 and the speed bump limit is 15 mph.