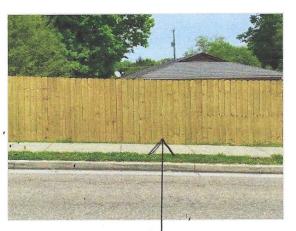

https://www.kgis.org/PropertyMapAndDetailsReport/PropertyReport.aspx?parcelid=120DA018&req=\_blueuN98B1HDtHr\_wbT7sDAL097wSg\_qlph-tfft-... 1/2

I am a disabled, widowed, senior citizen who lives alone with her German Shepard and two cats so Security and Privacy are both real concerns for me; the issue I am attempting to resolve is an approval/favorable appeal for my privacy fence.

I have replaced a dilapidated privacy fence which had been erected 30-40 years ago. It was an eyesore and was falling apart from wood rot. KUB was contacted and they came out to verify that there were no electrical lines in the way of the new fence (which 95% of it is where the old fence was located). There should have been previous complaints about the existing fence due to its condition. I contacted the prior owner and she said that she had never received a complaint about the fence in the almost 20years she lived here; the fence was already up when she purchased the house.

## PRIVACY:

My master bedroom and bathroom face the main street, Wesley Road. The front of my house faces Haverhill Drive; hence the side yard vs 2-front yards. In walking down the street on Haverhill Drive, the majority of the corner houses have their garage/carport facing the roadway. That would have been the case with mine had my front door been on Wesley Road and this would not be an issue.

My bedroom door is a sliding glass door which faces Wesley Road; it is not a wooden door that I can simply shut and lock. I would have to leave my curtains closed most of the time for security and privacy reasons. Additionally, I have a German Shepherd. She could easily jump a 4-foot fence. With a chain link fence she would be running back and forth as people passed by and then you would be dealing with noise complaints.