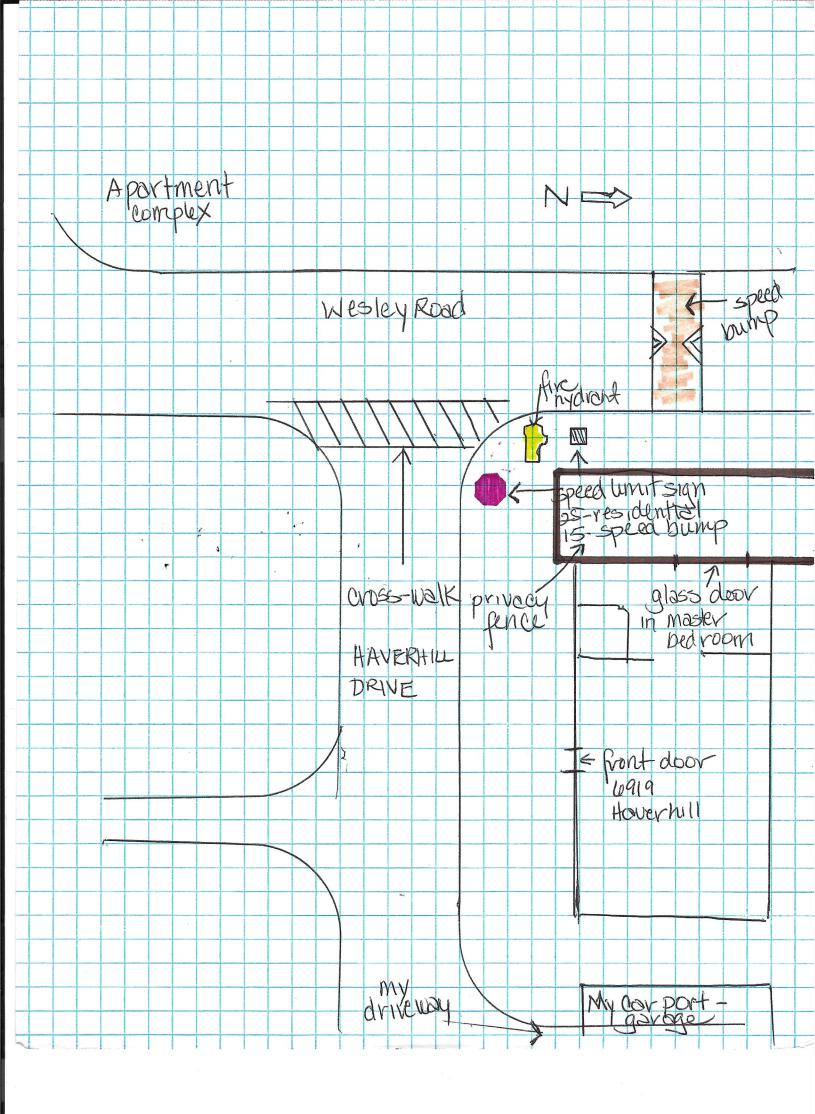

## PRIVACY:

My master bedroom and bathroom face the main street, Wesley Road. The front of my house faces Haverhill Drive; hence the side yard vs 2-front yards. In walking down the street on Haverhill Drive, the majority of the corner houses have their garage/carport facing the roadway. That would have been the case with mine had my front door been on Wesley Road and this would not be an issue.

My bedroom door is a sliding glass door which faces Wesley Road; it is not a wooden door that I can simply shut and lock. I would have to leave my curtains closed most of the time for security and privacy reasons. Additionally, I have a German Shepherd. She could easily jump a 4-foot fence. With a chain link fence she would be running back and forth as people passed by and then you would be dealing with noise complaints.

# SECURITY/safety

My home resides at the corner of Haverhill Drive and Wesley Road; my address is 6919 Haverhill Drive 37909. For the sake of this application I will indicate that Haverhill runs East/West while being a T intersection with Wesley which runs North/South. Haverhill is a secondary street with one unmarked lane in each direction with a stop sign and cross walk at the intersection. Wesley has two marked lanes of travel; one in each direction. There is a speed bump on Wesley which runs parallel to my bedroom door. There is also a speed limit sign indicating that this is a residential area so the speed limit is 25 and the speed bump limit is 15 mph.

There is no visual obstruction of traffic at my location. My privacy fence does not block the view of driveways or impede traffic on either street.

My neighbors cannot see my bedroom door from their homes so my house is easily in line for a robbery/house invasion.