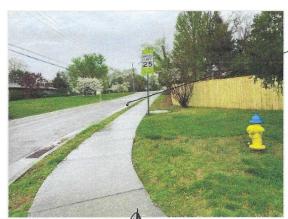

# SECURITY/safety

My home resides at the corner of Haverhill Drive and Wesley Road; my address is 6919 Haverhill Drive 37909. For the sake of this application I will indicate that Haverhill runs East/West while being a T intersection with Wesley which runs North/South. Haverhill is a secondary street with one unmarked lane in each direction with a stop sign and cross walk at the intersection. Wesley has two marked lanes of travel; one in each direction. There is a speed bump on Wesley which runs parallel to my bedroom door. There is also a speed limit sign indicating that this is a residential area so the speed limit is 25 and the speed bump limit is 15 mph.

old privacy fince - speed limit - sign speed bump **5 Attached Images** 2:20 0 SPEEL IMIT bed room doors 15 MPH 1-274 ٥ (f) Walking South on mij bedroom doors the North Side & Wesley 101

https://mail.aol.com/webmail-std/en-us/PrintMessage