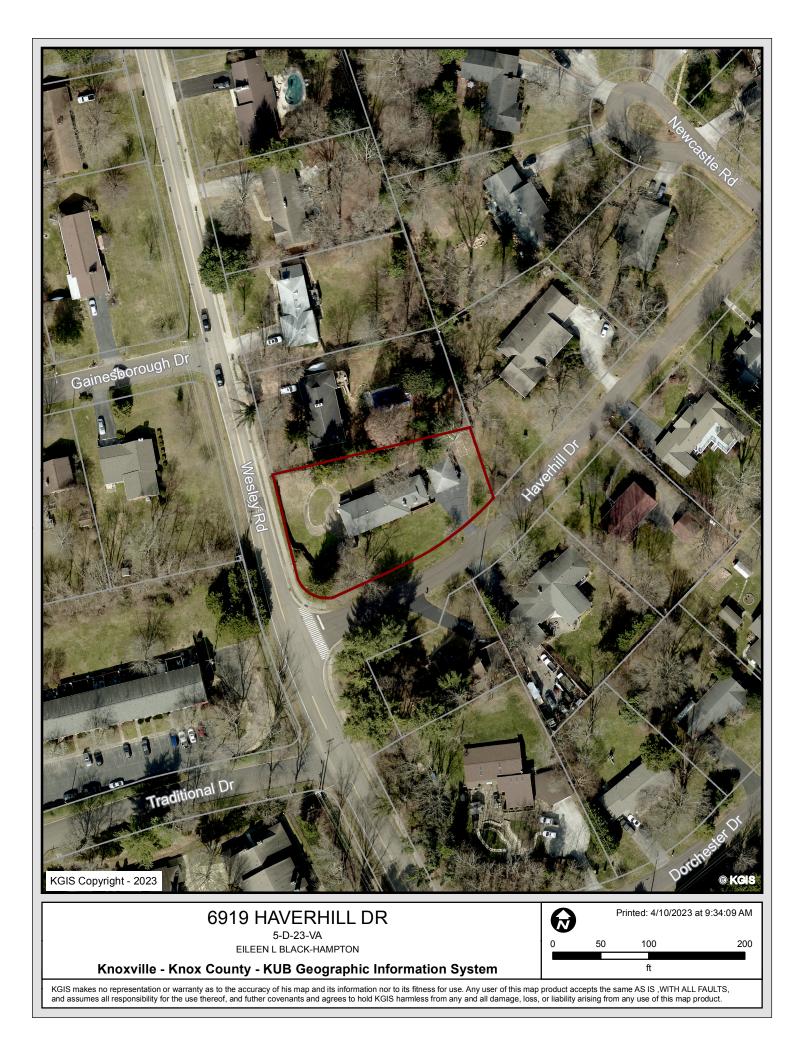

## PRIVACY:

My master bedroom and bathroom face the main street, Wesley Road. The front of my house faces Haverhill Drive; hence the side yard vs 2-front yards. In walking down the street on Haverhill Drive, the majority of the corner houses have their garage/carport facing the roadway. That would have been the case with mine had my front door been on Wesley Road and this would not be an issue.

My bedroom door is a sliding glass door which faces Wesley Road; it is not a wooden door that I can simply shut and lock. I would have to leave my curtains closed most of the time for security and privacy reasons. Additionally, I have a German Shepherd. She could easily jump a 4-foot fence. With a chain link fence she would be running back and forth as people passed by and then you would be dealing with noise complaints.

# SECURITY/safety

My home resides at the corner of Haverhill Drive and Wesley Road; my address is 6919 Haverhill Drive 37909. For the sake of this application I will indicate that Haverhill runs East/West while being a T intersection with Wesley which runs North/South. Haverhill is a secondary street with one unmarked lane in each direction with a stop sign and cross walk at the intersection. Wesley has two marked lanes of travel; one in each direction. There is a speed bump on Wesley which runs parallel to my bedroom door. There is also a speed limit sign indicating that this is a residential area so the speed limit is 25 and the speed bump limit is 15 mph.

There is no visual obstruction of traffic at my location. My privacy fence does not block the view of driveways or impede traffic on either street.

My neighbors cannot see my bedroom door from their homes so my house is easily in line for a robbery/house invasion.