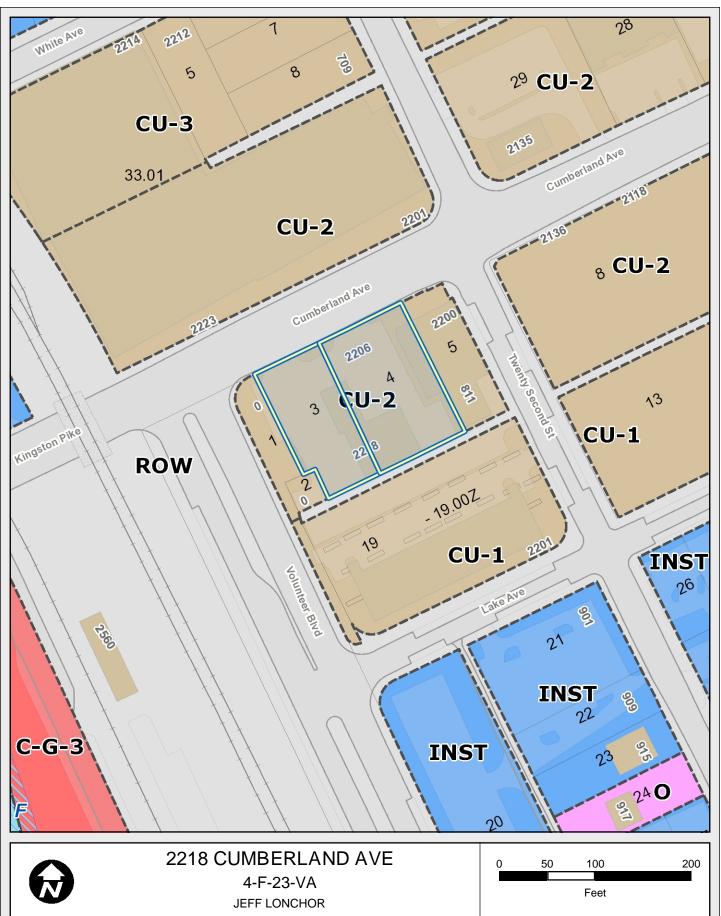

## 2218 CUMBERLAND AVE 4-F-23-VA

JEFF LONCHOR

KGIS makes no representation or warranty as to the accuracy of this map and its information, nor to its fitness for use. Any user of this map product accepts the same AS IS, WITH ALL FAULTS, and assumes all responsibility for the use thereof, and further covenants and agrees to hold KGIS harmless from any and all damage, loss, or liability arising from any use of this map product.