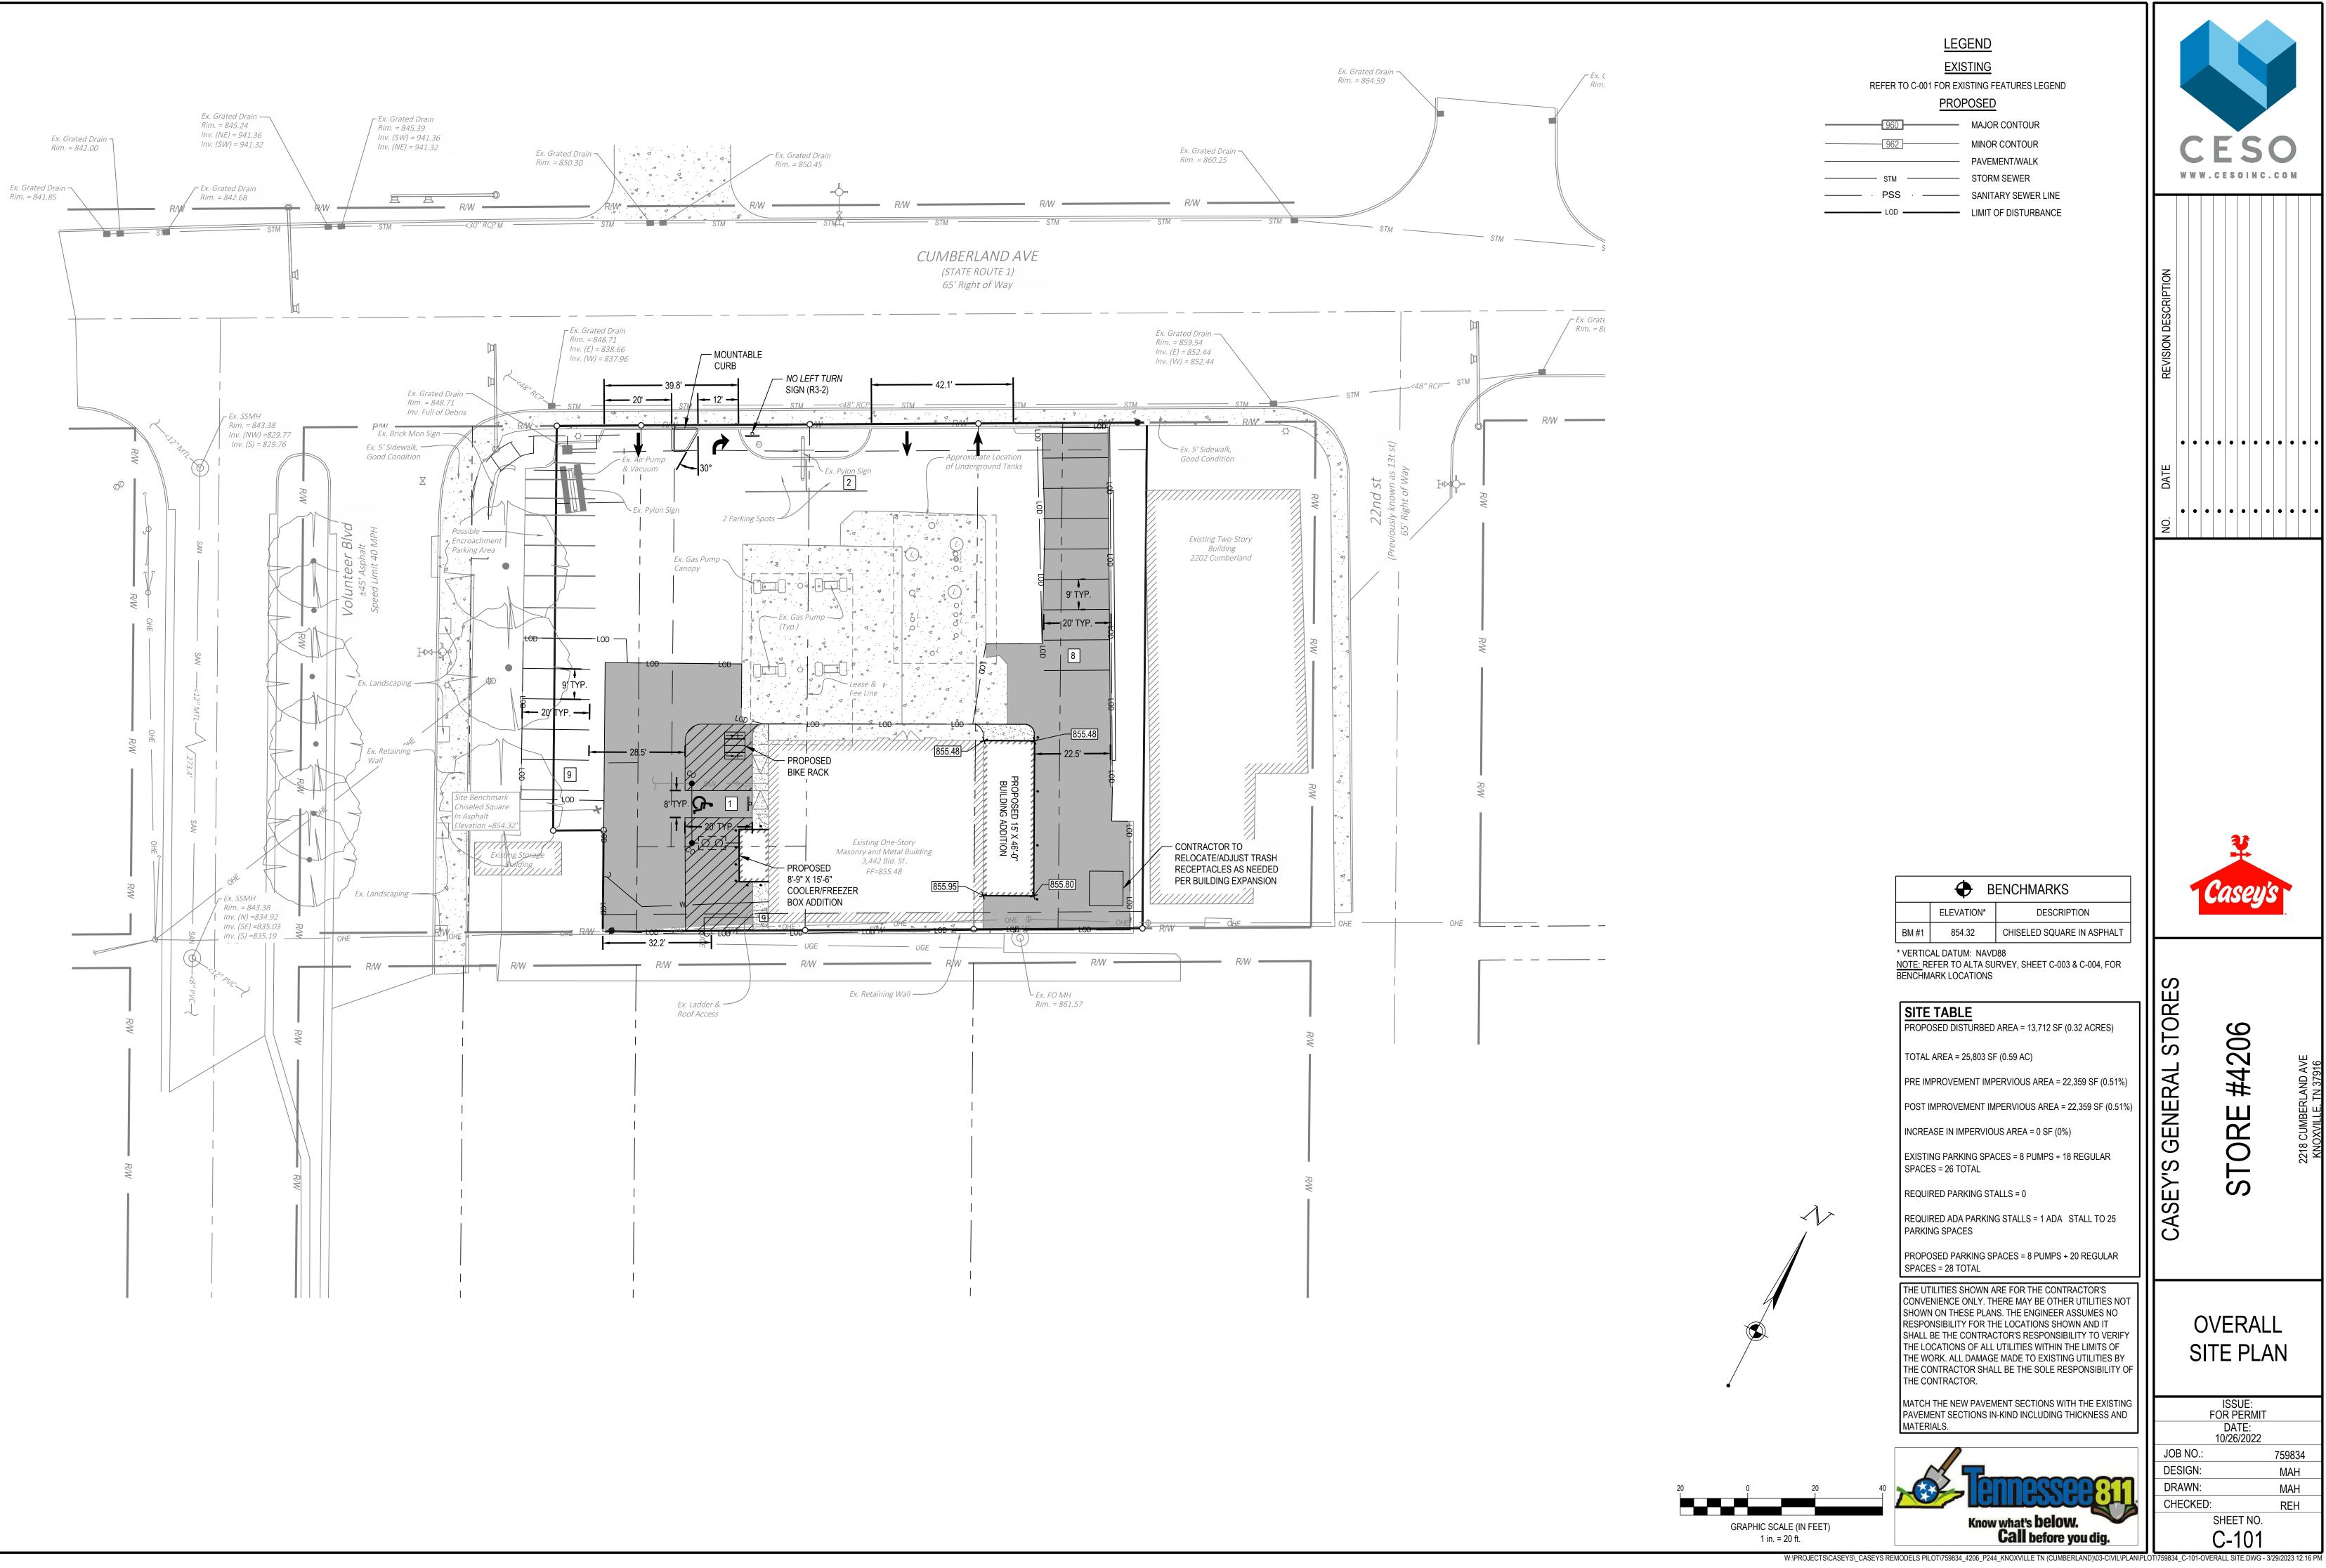

JSA

Date:

06.13.22

Project No.:

CSA-97

2218 Cumberland Ave, Knoxville, TN, 37916 Casey's Store # 4206

Prepared For: Casey's Marketing Company

WARD 10, DISTRICT 4 KNOXVILLE, KNOX COUNTY, TENNESSEE Knoxville, Knox County, Tennessee

<u>LEGEND</u>

EXISTING

PROPOSED

MAJOR CONTOUR

| 960     | MAJOR CONTOUR        |
|---------|----------------------|
| 962     | MINOR CONTOUR        |
|         | PAVEMENT/WALK        |
| STM     | STORM SEWER          |
| · PSS · | SANITARY SEWER LINE  |
| LOD     | LIMIT OF DISTUDDANCE |

20

STORE

\* VERTICAL DATUM: NAVD88

<u>NOTE:</u> REFER TO ALTA SURVEY, SHEET C-003 & C-004, FOR BENCHMARK LOCATIONS

BENCHMARKS

DESCRIPTION

CHISELED SQUARE IN ASPHALT

SITE TABLE

PROPOSED DISTURBED AREA = 13,712 SF (0.32 ACRES)

TOTAL AREA = 25,803 SF (0.59 AC)

ELEVATION\*

BM #1 854.32

PRE IMPROVEMENT IMPERVIOUS AREA = 22,359 SF (0.51%)

POST IMPROVEMENT IMPERVIOUS AREA = 22,359 SF (0.51%)

INCREASE IN IMPERVIOUS AREA = 0 SF (0%)

EXISTING PARKING SPACES = 8 PUMPS + 18 REGULAR SPACES = 26 TOTAL

REQUIRED PARKING STALLS = 0

REQUIRED ADA PARKING STALLS = 1 ADA STALL TO 25
PARKING SPACES

PROPOSED PARKING SPACES = 8 PUMPS + 20 REGULAR SPACES = 28 TOTAL

THE UTILITIES SHOWN ARE FOR THE CONTRACTOR'S CONVENIENCE ONLY. THERE MAY BE OTHER UTILITIES NOT SHOWN ON THESE PLANS. THE ENGINEER ASSUMES NO RESPONSIBILITY FOR THE LOCATIONS SHOWN AND IT SHALL BE THE CONTRACTOR'S RESPONSIBILITY TO VERIFY THE LOCATIONS OF ALL UTILITIES WITHIN THE LIMITS OF THE WORK. ALL DAMAGE MADE TO EXISTING UTILITIES BY THE CONTRACTOR SHALL BE THE SOLE RESPONSIBILITY OF THE CONTRACTOR.

MATCH THE NEW PAVEMENT SECTIONS WITH THE EXISTING PAVEMENT SECTIONS IN-KIND INCLUDING THICKNESS AND

| OF<br>S BY<br>LITY OF | SITE PLAN            |
|-----------------------|----------------------|
| ISTING<br>S AND       | ISSUE:<br>FOR PERMIT |
|                       |                      |

JOB NO.: 759834

DESIGN: MAH

DRAWN: MAH

CHECKED: REH

SHEET NO.

**OVERALL** 

\CESOINC.LOCAL\ROOT\DATA\PROJECTS\CASEYS\\_CASEYS REMODELS PILOT\759834\_4206\_P244\_KNOXVILLE TN (CUMBERLAND)\03-CIVIL\PLAN\PLOT\759834\_C-101-OVERALL SITE.DWG - 10/31/2022 9:22 AM