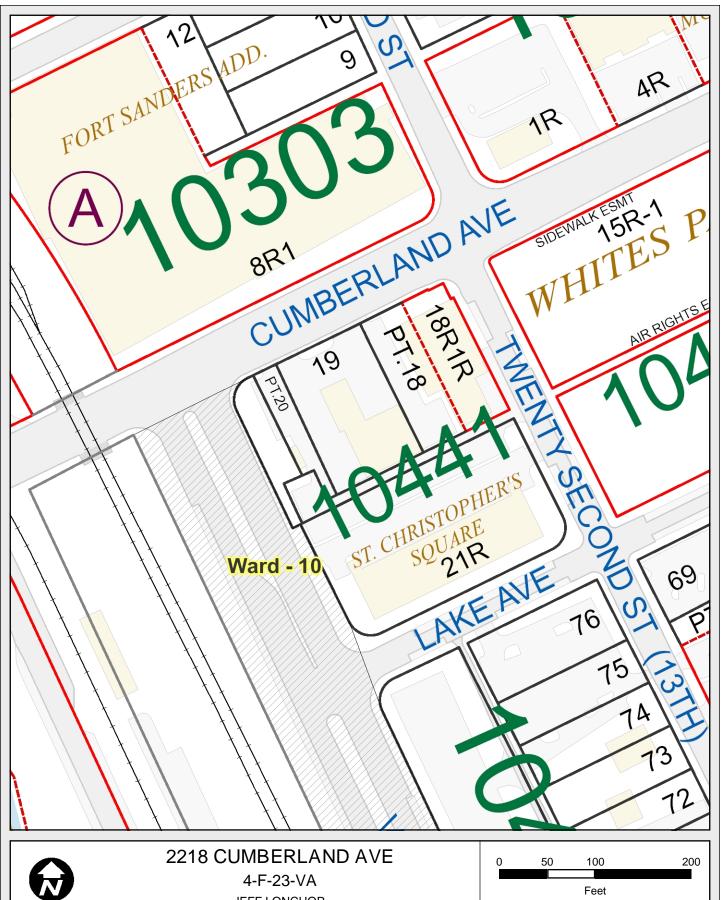

## 2218 CUMBERLAND AVE 4-F-23-VA

JEFF LONCHOR

KGIS makes no representation or warranty as to the accuracy of this map and its information, nor to its fitness for use. Any user of this map product accepts the same AS IS, WITH ALL FAULTS, and assumes all responsibility for the use thereof, and further covenants and agrees to hold KGIS harmless from any and all damage, loss, or liability arising from any use of this map product.