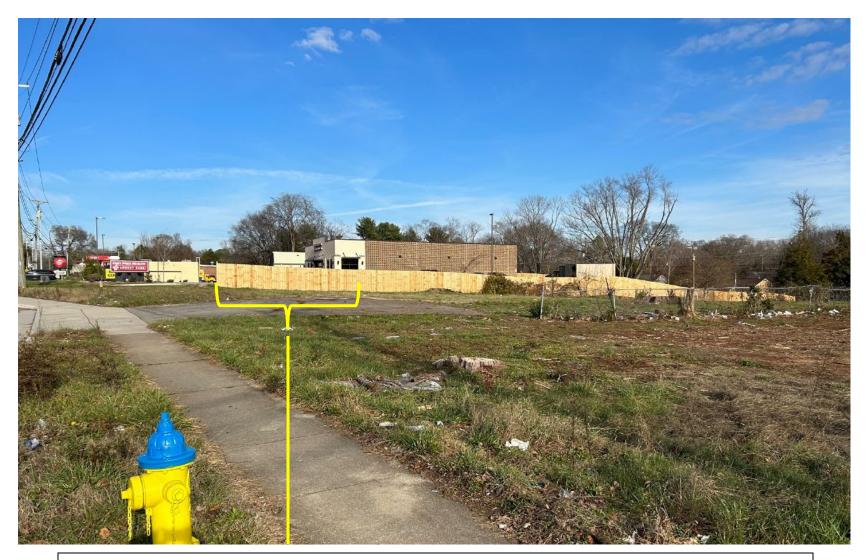

# SITE PLAN

.

٢

This section of fence is non-compliant. Per Article 10.3.L, from five feet behind the front building line forward to the front lot line and in the corner side yard, privacy fences and walls are limited to 42 inches. The beginning of the fence starts at 44' from property line. This section is 51' (to where the 5' behind the front façade line starts) and non-compliant.

This section of fence is non-compliant. Per Article 10.3.L, from five feet behind the front building line forward to the front lot line and in the corner side yard, privacy fences and walls are limited to 42 inches. The beginning of the fence starts at 44' from property line. This section is 51' (to where the 5' behind the front façade line starts) and non-compliant.