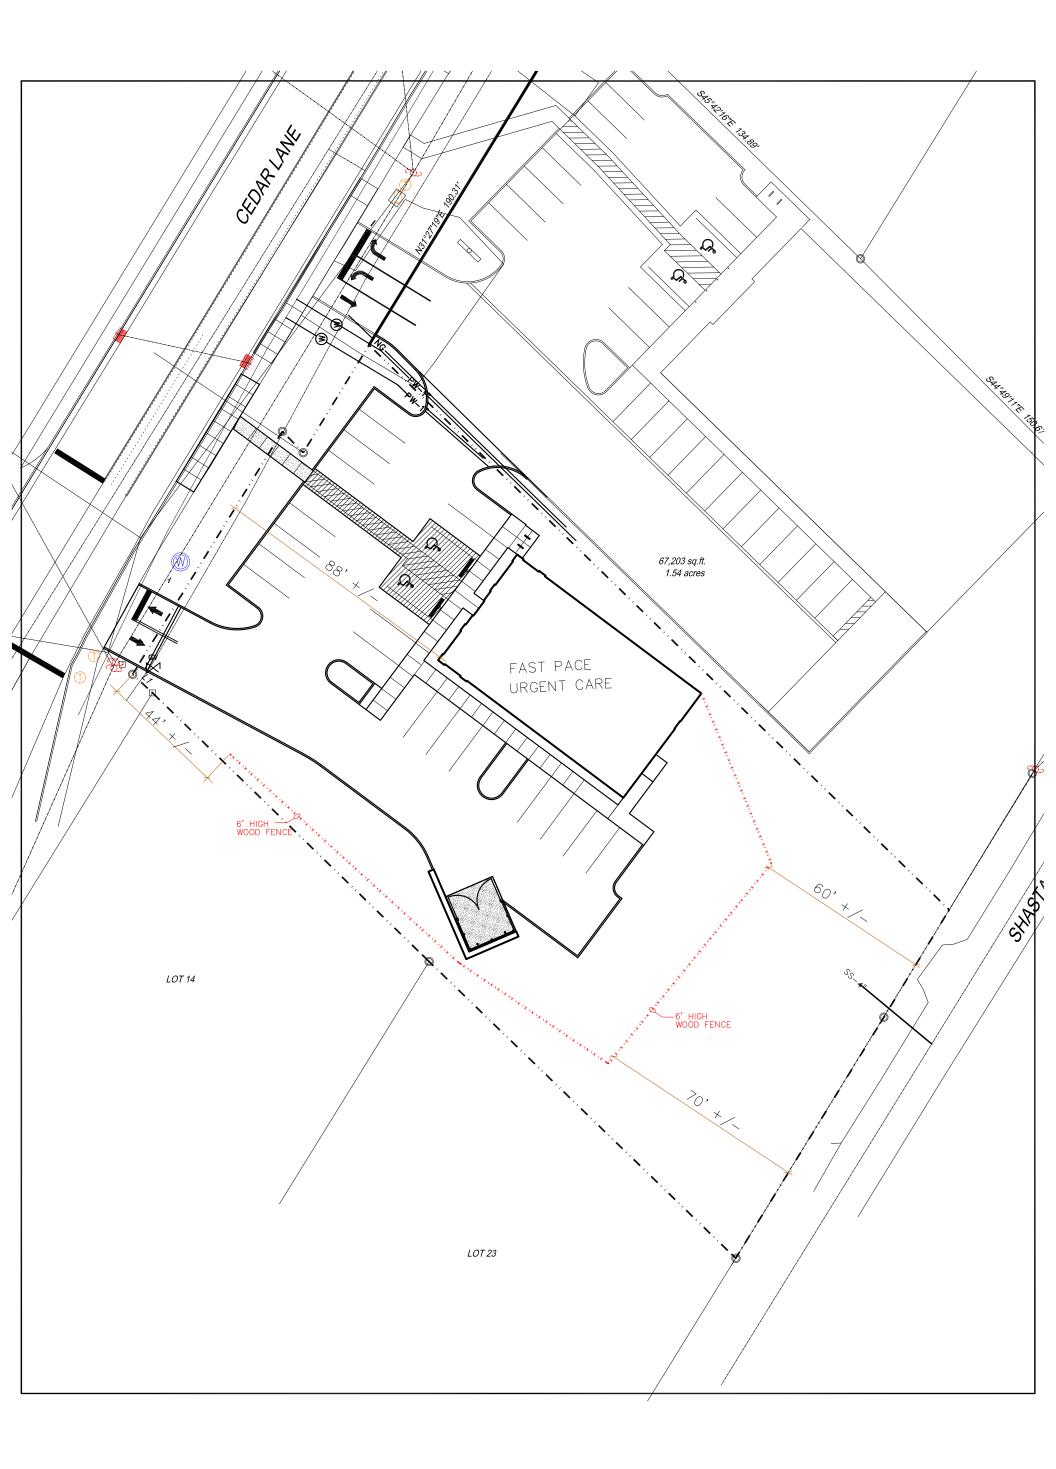

# SITE PLAN

.

٢

This section of fence is non-compliant. Per Article 10.3.L, from five feet behind the front building line forward to the front lot line and in the corner side yard, privacy fences and walls are limited to 42 inches. The beginning of the fence starts at 44' from property line. This section is 51' (to where the 5' behind the front façade line starts) and non-compliant.

This section of fence is non-compliant. Per Article 10.3.L, from five feet behind the front building line forward to the front lot line and in the corner side yard, privacy fences and walls are limited to 42 inches. The beginning of the fence starts at 44' from property line. This section is 51' (to where the 5' behind the front façade line starts) and non-compliant.