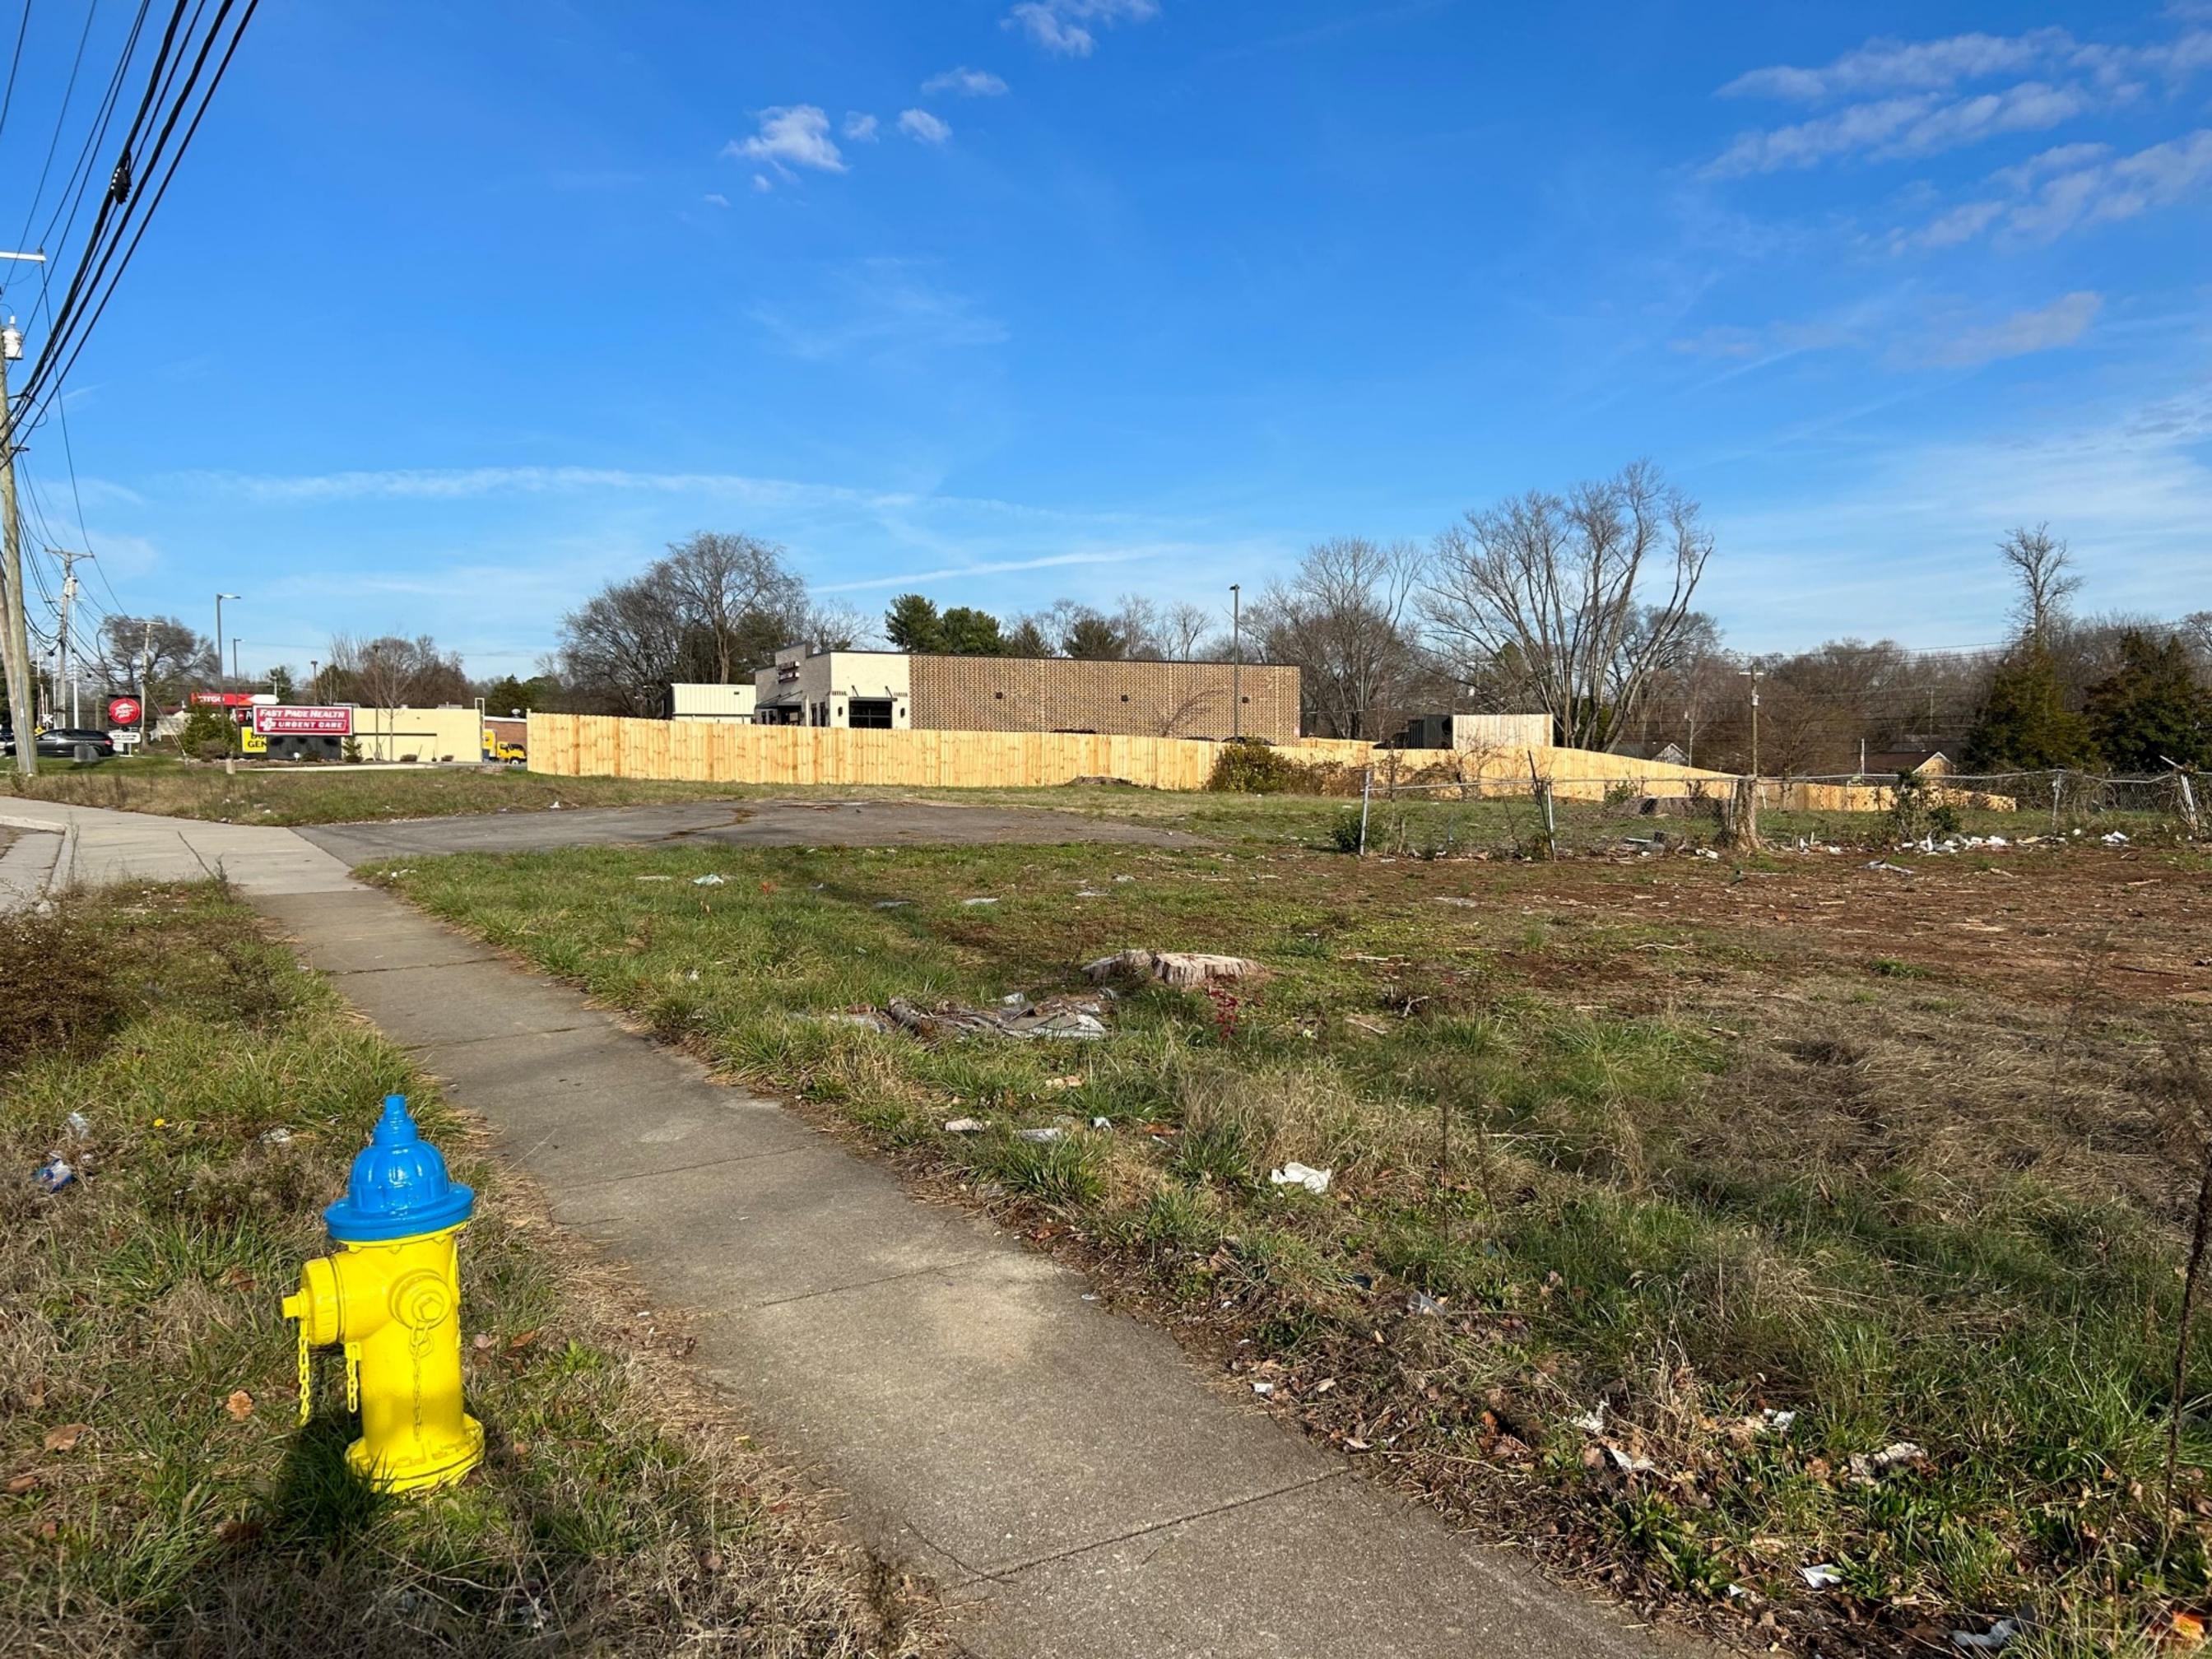

# SITE PLAN

.

٢

This section of fence is non-compliant. Per Article 10.3.L, from five feet behind the front building line forward to the front lot line and in the corner side yard, privacy fences and walls are limited to 42 inches. The beginning of the fence starts at 44' from property line. This section is 51' (to where the 5' behind the front façade line starts) and non-compliant.

This section of fence is non-compliant. Per Article 10.3.L, from five feet behind the front building line forward to the front lot line and in the corner side yard, privacy fences and walls are limited to 42 inches. The beginning of the fence starts at 44' from property line. This section is 51' (to where the 5' behind the front façade line starts) and non-compliant.