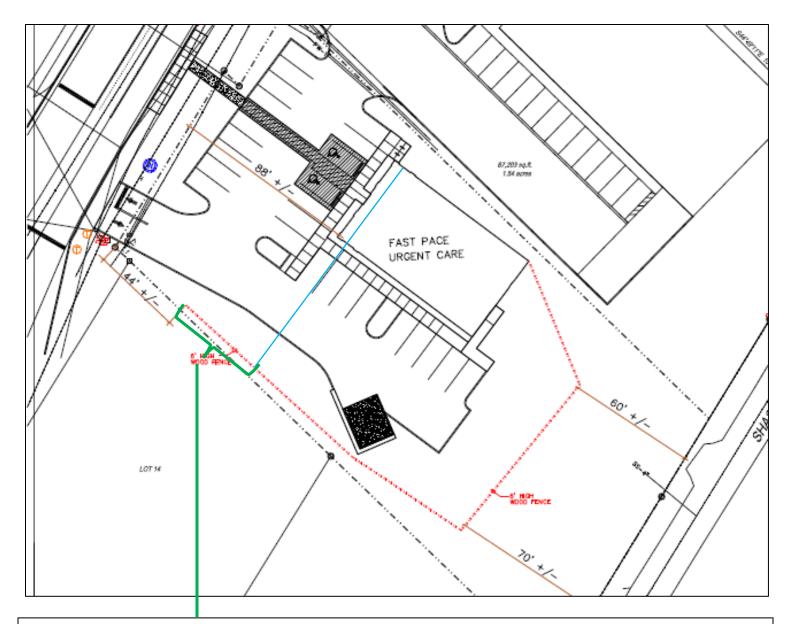

# SITE PLAN

.

٢

This section of fence is non-compliant. Per Article 10.3.L, from five feet behind the front building line forward to the front lot line and in the corner side yard, privacy fences and walls are limited to 42 inches. The beginning of the fence starts at 44' from property line. This section is 51' (to where the 5' behind the front façade line starts) and non-compliant.

This section of fence is non-compliant. Per Article 10.3.L, from five feet behind the front building line forward to the front lot line and in the corner side yard, privacy fences and walls are limited to 42 inches. The beginning of the fence starts at 44' from property line. This section is 51' (to where the 5' behind the front façade line starts) and non-compliant.