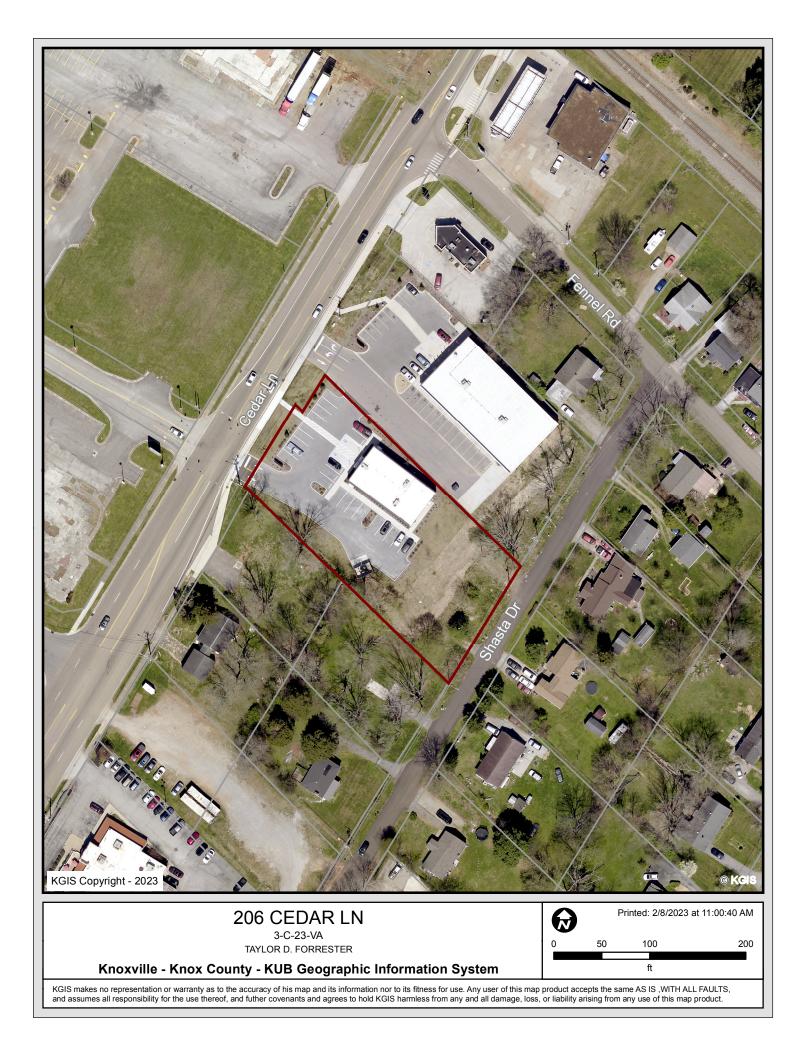

#### Describe your project and why you need variances.

The subject property is located at 206 Cedar Lane, Knoxville, Tennessee 37912 (the "Property"). The Property is improved with an urgent care clinic, namely Fast Pace Health. On or about September 1, 2022, the Property owner constructed a 6-foot wooden privacy fence ("fence"). The fence encloses the rear yard and extends down a portion of the side yard towards Cedar Lane. The fence was constructed in response to pedestrian trespassing, which occurred frequently and resulted in criminal activity, including but not limited to breaking and entering, larceny, general disturbances, disturbances with a weapon and vandalism.

# SITE PLAN

.

٢

This section of fence is non-compliant. Per Article 10.3.L, from five feet behind the front building line forward to the front lot line and in the corner side yard, privacy fences and walls are limited to 42 inches. The beginning of the fence starts at 44' from property line. This section is 51' (to where the 5' behind the front façade line starts) and non-compliant.

This section of fence is non-compliant. Per Article 10.3.L, from five feet behind the front building line forward to the front lot line and in the corner side yard, privacy fences and walls are limited to 42 inches. The beginning of the fence starts at 44' from property line. This section is 51' (to where the 5' behind the front façade line starts) and non-compliant.