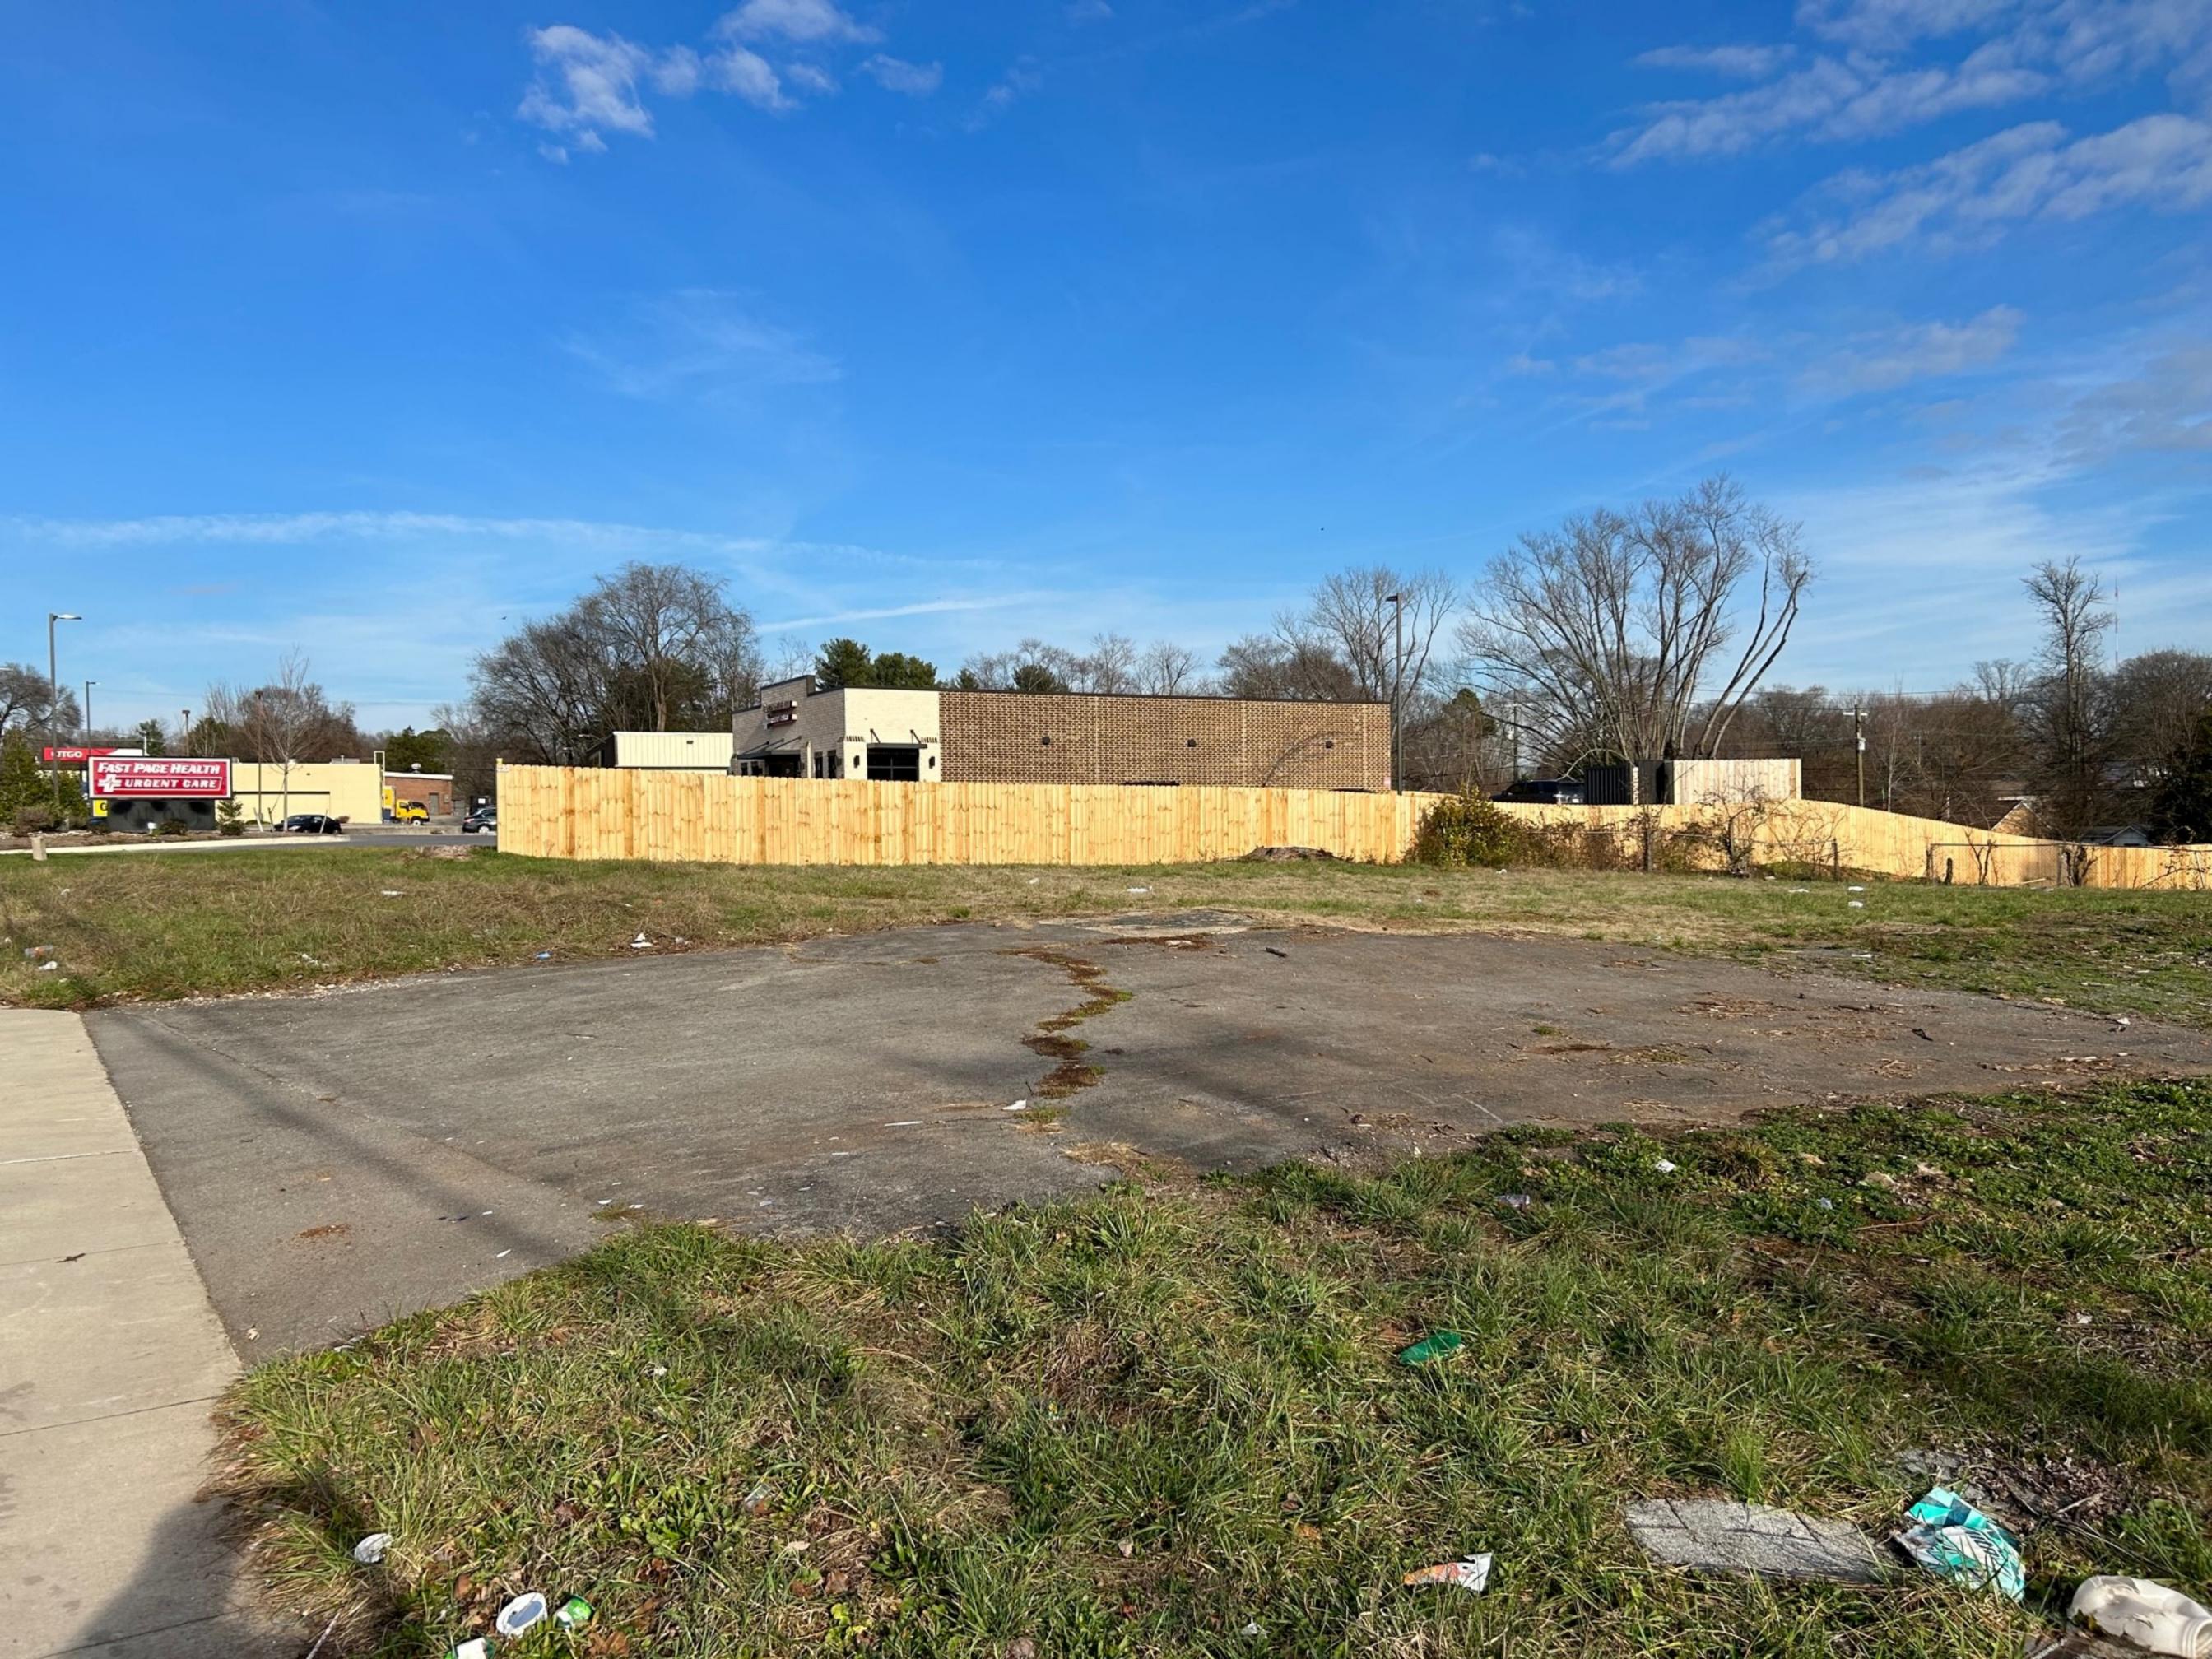

#### Describe your project and why you need variances.

The subject property is located at 206 Cedar Lane, Knoxville, Tennessee 37912 (the "Property"). The Property is improved with an urgent care clinic, namely Fast Pace Health. On or about September 1, 2022, the Property owner constructed a 6-foot wooden privacy fence ("fence"). The fence encloses the rear yard and extends down a portion of the side yard towards Cedar Lane. The fence was constructed in response to pedestrian trespassing, which occurred frequently and resulted in criminal activity, including but not limited to breaking and entering, larceny, general disturbances, disturbances with a weapon and vandalism.

Since the Property owner constructed the fence, the trespassing has greatly diminished. In fact, the Knoxville Police Department has not been called to the Property for any of those types of events that occurred prior to the fence being constructed.