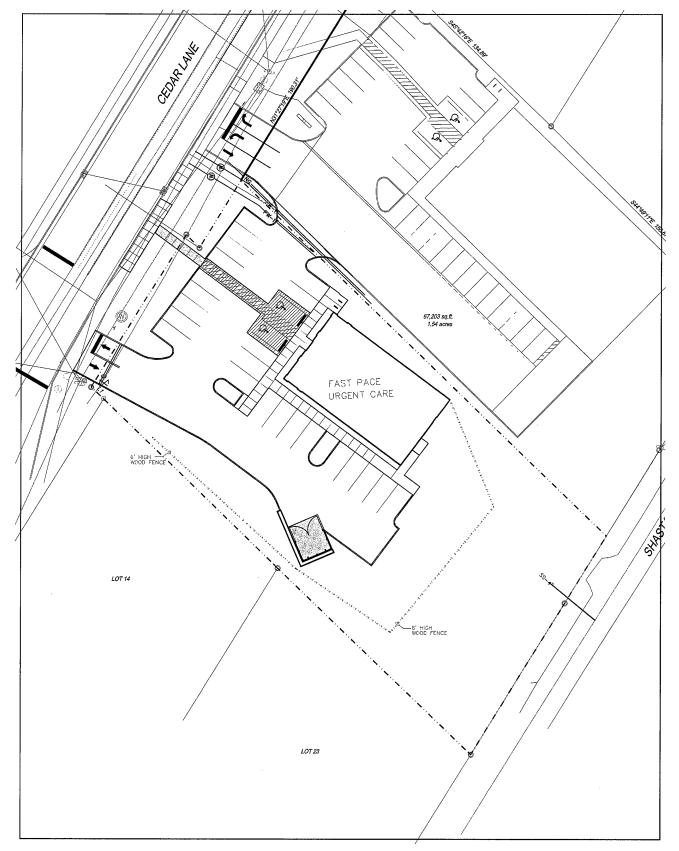

#### Describe your project and why you need variances.

The subject property is located at 206 Cedar Lane, Knoxville, Tennessee 37912 (the "Property"). The Property is improved with an urgent care clinic, namely Fast Pace Health. On or about September 1, 2022, the Property owner constructed a 6-foot wooden privacy fence ("fence"). The fence encloses the rear yard and extends down a portion of the side yard towards Cedar Lane. The fence was constructed in response to pedestrian trespassing, which occurred frequently and resulted in criminal activity, including but not limited to breaking and entering, larceny, general disturbances, disturbances with a weapon and vandalism.

These individuals have routinely loitered on the unimproved adjacent parcels to the south. In the past these trespassing pedestrians accessed the Property and done the following: (i) entered the Fast Pace facility and locked themselves in the bathroom for extended periods of time; (ii) accessed the garbage enclosure to establish a camping type set—which resulted in damage to the garbage enclosure; (iii) loitering on the Property. This is not an exhaustive list of the events and damages that have occurred from these trespasses. In addition, the staff of Fast Pace routinely discovered drug paraphernalia littered around its parking lot and stuffed into exterior electrical outlets.

# SITE PLAN

.

٢

This section of fence is non-compliant. Per Article 10.3.L, from five feet behind the front building line forward to the front lot line and in the corner side yard, privacy fences and walls are limited to 42 inches. The beginning of the fence starts at 44' from property line. This section is 51' (to where the 5' behind the front façade line starts) and non-compliant.