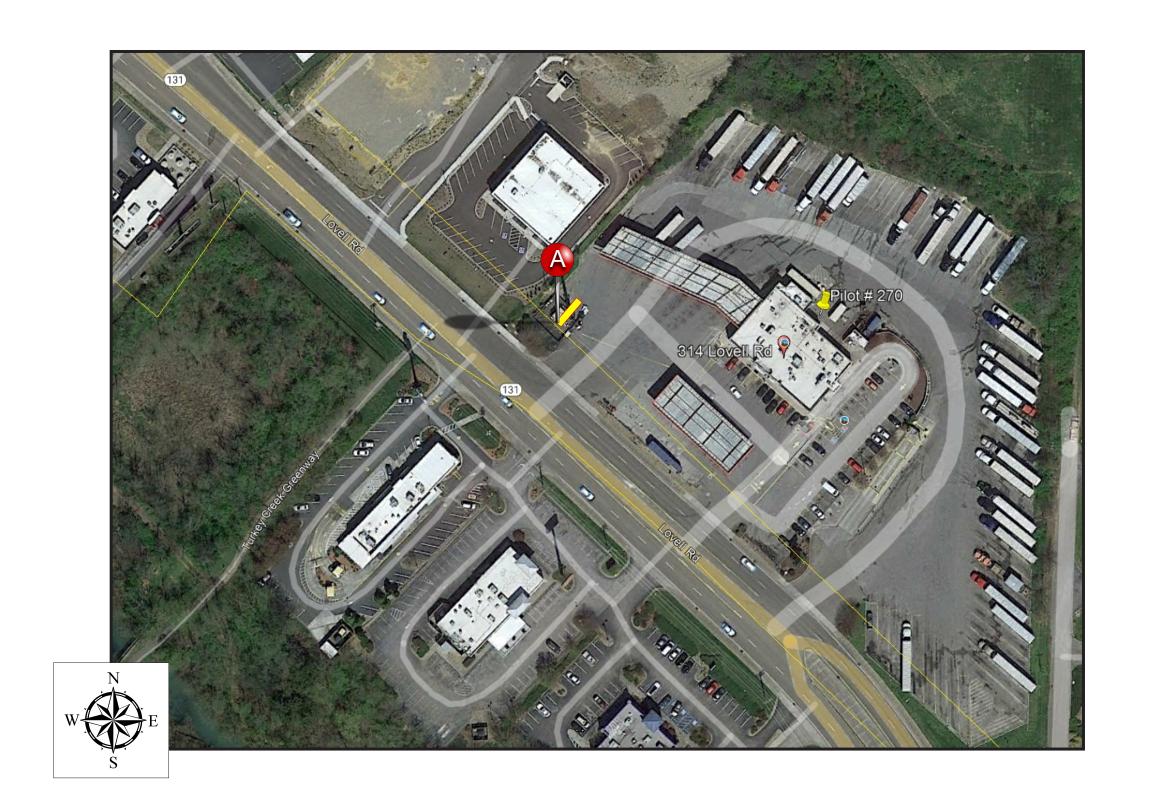

required.

2-C-23-VA 314 Lovell Rd: It appears that this sign and the proposed modifications to it fall outside of Lovell Rd (SR 131) ROW and should not

permits will be required. 2-D-23-VA 2518 N. Broadway: Operations has no comment regarding the setbacks at the location of the proposed building.