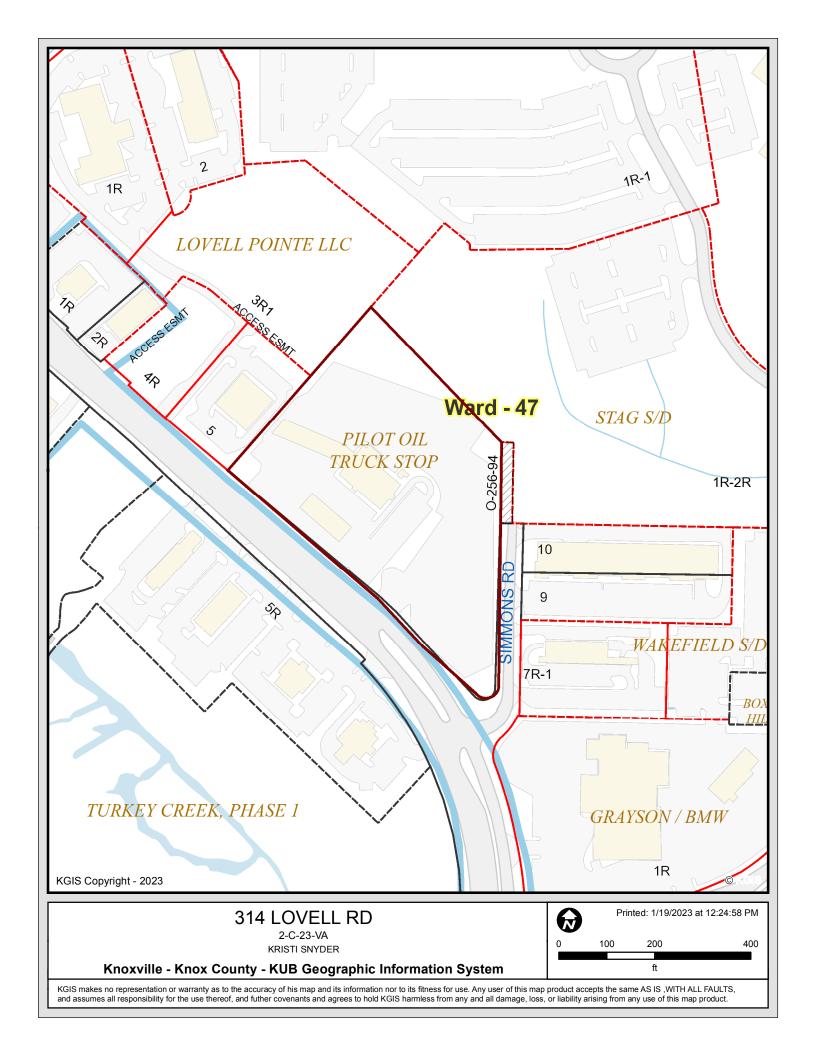

|
|                     |              |         | PROJECT I        | NFORMATION                    |
| Date Filed          |              |         |                  | Fee Amount                    |
| Council District    |              |         |                  | BZA Meeting Date              |
| PLANS REVIEWER      |              |         |                  | DATE                          |





KGIS makes no representation or warranty as to the accuracy of his map and its information nor to its fitness for use. Any user of this map product accepts the same AS IS ,WITH ALL FAULTS, and assumes all responsibility for the use thereof, and futher covenants and agrees to hold KGIS harmless from any and all damage, loss, or liability arising from any use of this map product.





## 314 LOVELL RD

2-C-23-VA KRISTI SNYDER

### Knoxville - Knox County - KUB Geographic Information System



KGIS makes no representation or warranty as to the accuracy of his map and its information nor to its fitness for use. Any user of this map product accepts the same AS IS ,WITH ALL FAULTS, and assumes all responsibility for the use thereof, and futher covenants and agrees to hold KGIS harmless from any and all damage, loss, or liability arising from any use of this map product.





KGIS makes no representation or warranty as to the accuracy of his map and its information nor to its fitness for use. Any user of this map product accepts the same AS IS ,WITH ALL FAULTS, and assumes all responsibility for the use thereof, and futher covenants and agrees to hold KGIS harmless from