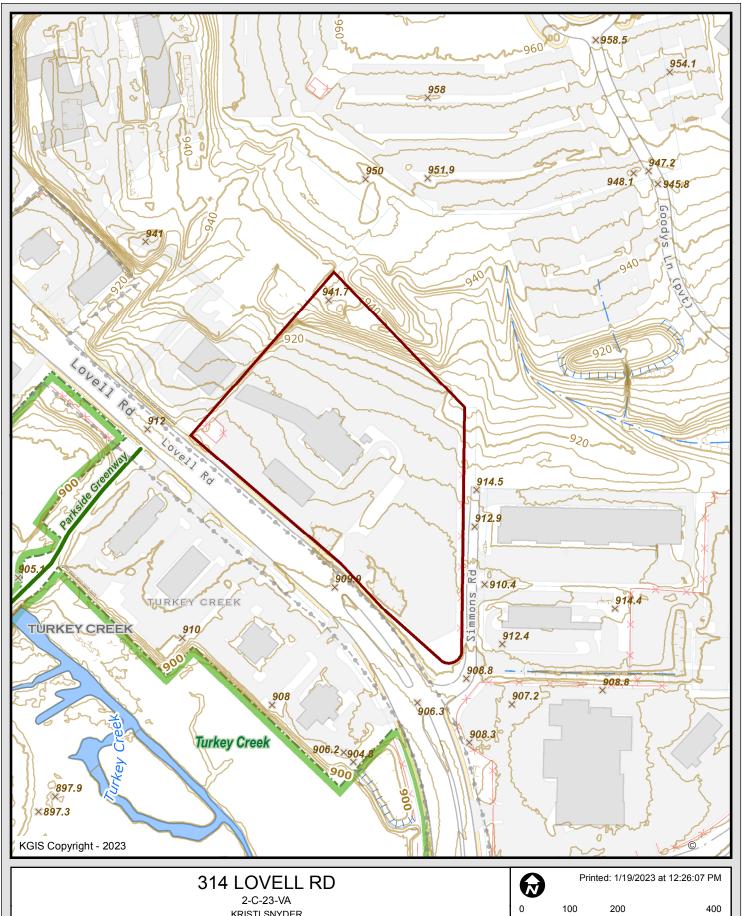

## 314 LOVELL RD

2-C-23-VA KRISTI SNYDER

required.

2-C-23-VA 314 Lovell Rd: It appears that this sign and the proposed modifications to it fall outside of Lovell Rd (SR 131) ROW and should not

permits will be required. 2-D-23-VA 2518 N. Broadway: Operations has no comment regarding the setbacks at the location of the proposed building.