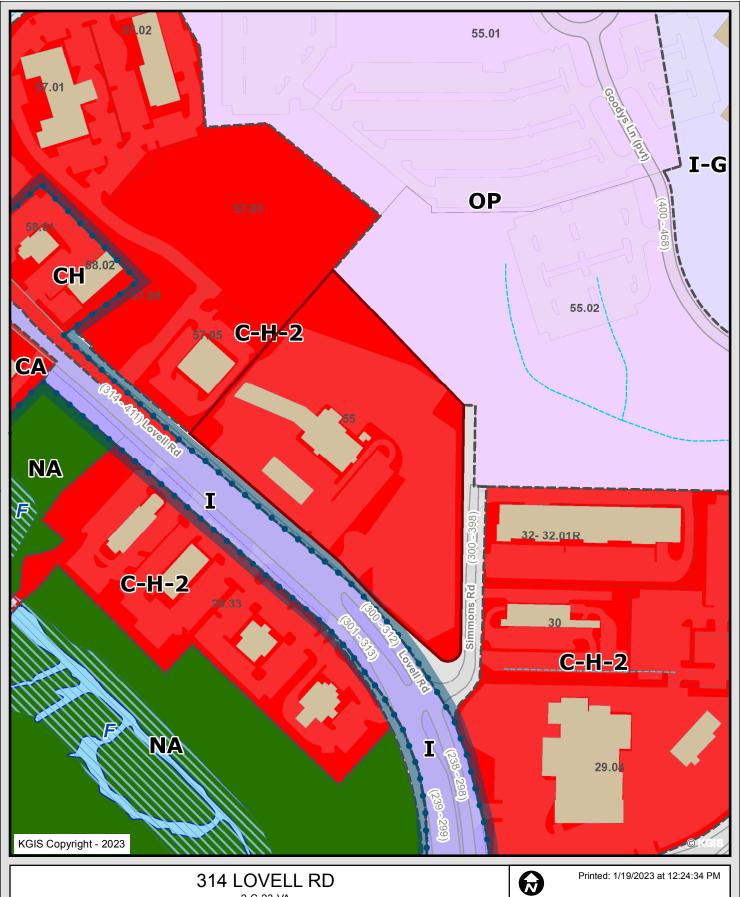

## 314 LOVELL RD

2-C-23-VA KRISTI SNYDER

required.

2-C-23-VA 314 Lovell Rd: It appears that this sign and the proposed modifications to it fall outside of Lovell Rd (SR 131) ROW and should not

permits will be required. 2-D-23-VA 2518 N. Broadway: Operations has no comment regarding the setbacks at the location of the proposed building.