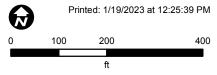

## 314 LOVELL RD

2-C-23-VA KRISTI SNYDER

required.

2-C-23-VA 314 Lovell Rd: It appears that this sign and the proposed modifications to it fall outside of Lovell Rd (SR 131) ROW and should not

permits will be required. 2-D-23-VA 2518 N. Broadway: Operations has no comment regarding the setbacks at the location of the proposed building.