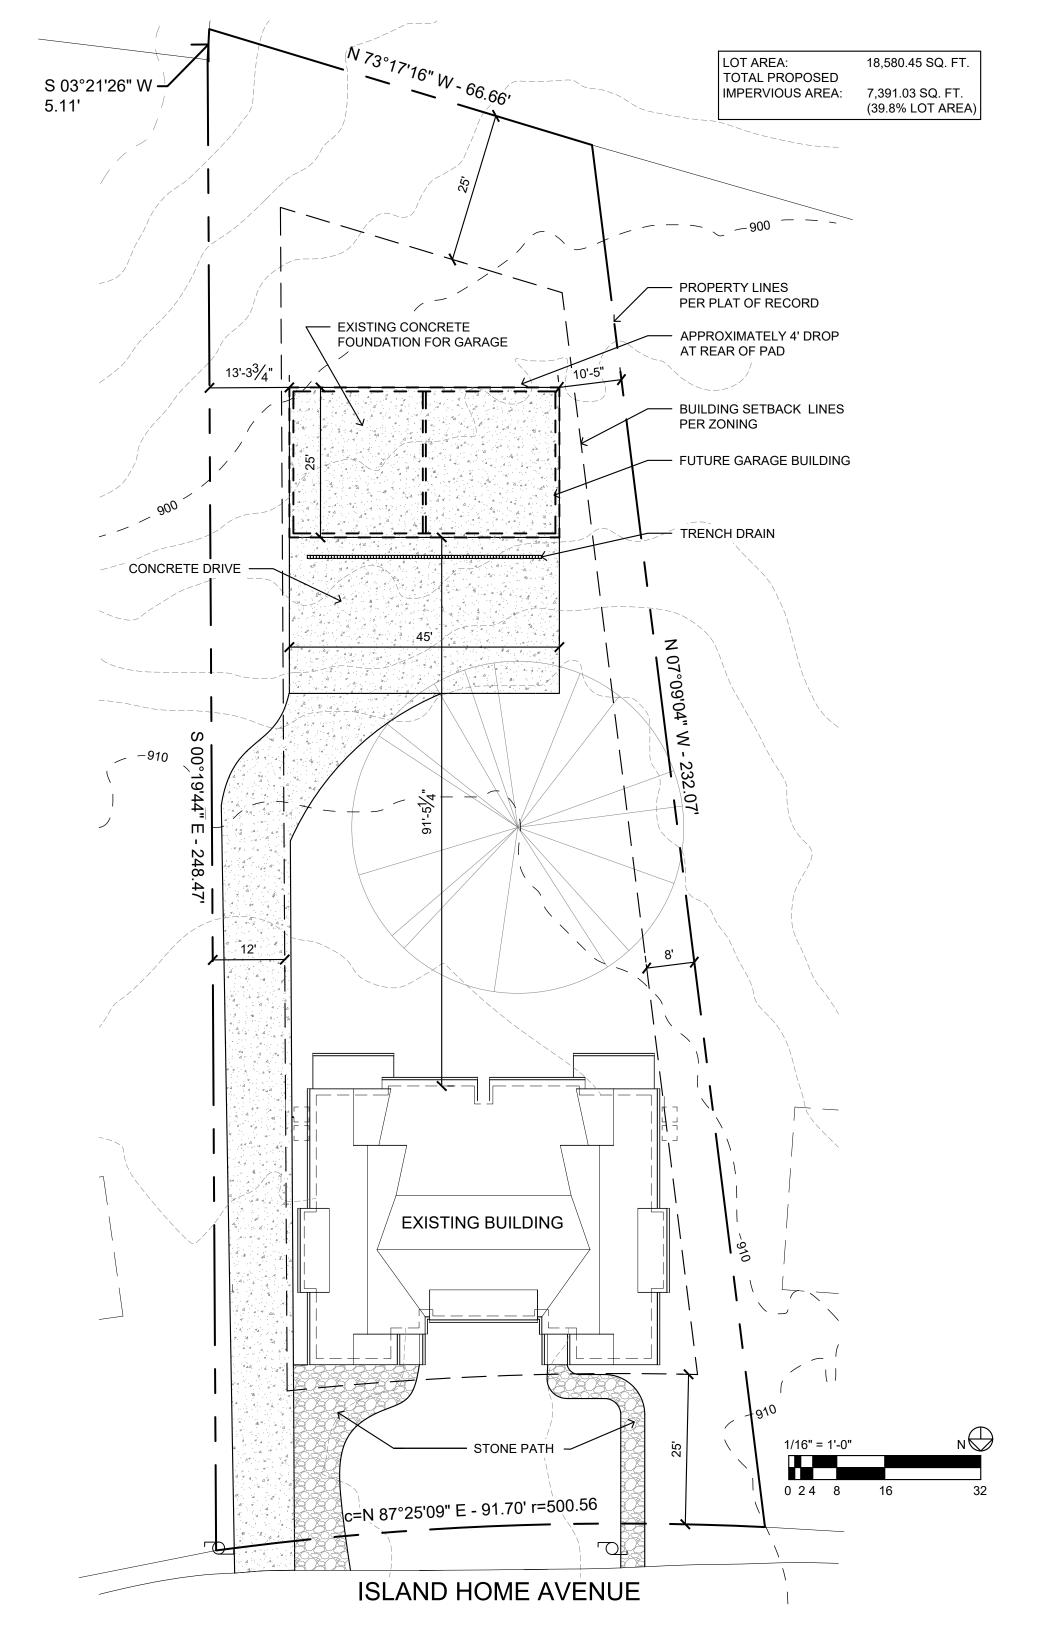

## Notes:

- 1) Slab is already in place by others with engineers letter.
- 2) No specifications here for Hold-downs.
- 3) Contractor to use sill sealer and treated plate in contact with concrete.

|      | <br> | <br> | <br> |      |     |      |       |       |             | <br> | <br> | <br> | <br> |  |
|------|------|------|------|------|-----|------|-------|-------|-------------|------|------|------|------|--|
|      |      |      | , EN | GINE | RED | TRUS | 6E6 4 | 24" d | . <u></u> , |      |      |      |      |  |
|      |      |      |      |      |     |      |       |       |             |      |      |      |      |  |
| <br> | <br> | <br> | <br> |      |     |      |       |       |             | <br> | <br> | <br> | <br> |  |