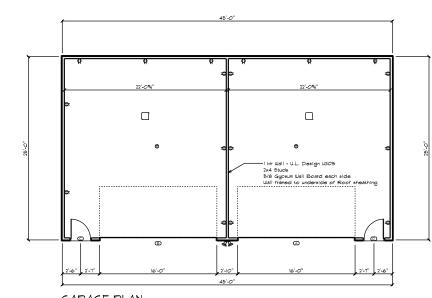

|
|                                |                                   |
|                                |                                   |
|                                |                                   |
|                                |                                   |
|                                |                                   |
|                                |                                   |
|                                |                                   |
|                                |                                   |
|                                |                                   |
| Date Filed<br>Council District | Fee Amount       BZA Meeting Date |
| PLANS REVIEWER                 | DATE                              |











| OPENING SCHEDULE   |        |       |       |            |        |                    |  |
|--------------------|--------|-------|-------|------------|--------|--------------------|--|
| PRODUCT CODE       | SIZE   | HINGE | COUNT | OPENING ID | HEADER | HEADER MATERIAL    |  |
| 192X96 SECTIONAL   | 16'-0" | U     | 1     | A          | 1'-4"  | LVL                |  |
| 192X96 SECTIONAL   | 16'-0" | U     | 1     | 8          | 1'-4"  | LVL                |  |
| 32X80 COLONIAL E 1 | 2'8"   | L     | 1     | С          | 9%/*   | Dimensional Lumber |  |
| 32X80 COLONIAL E 1 | 2'8"   | R     | 1     | 0          | 945*   | Dimensional Lumber |  |

| DOOR SCHEDULE |                    |       |       |       |  |  |  |  |
|---------------|--------------------|-------|-------|-------|--