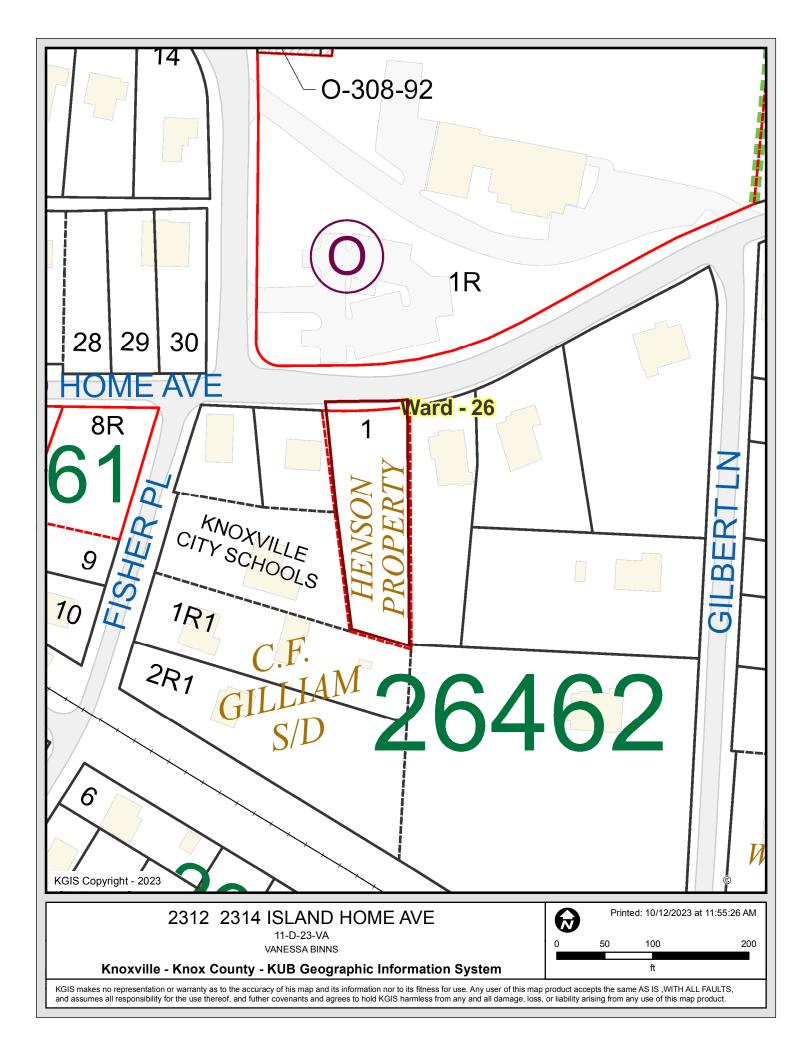

| r                                                                                                                                                                                                                                                                                                                                                                                                                                                                                                                                                                                                                                                                                                                                                                                                                                                                                          | File # (offi                                          | ce use or            | ly) 11-D-                                                    | -23-VA              |                                     |  |
|--------------------------------------------------------------------------------------------------------------------------------------------------------------------------------------------------------------------------------------------------------------------------------------------------------------------------------------------------------------------------------------------------------------------------------------------------------------------------------------------------------------------------------------------------------------------------------------------------------------------------------------------------------------------------------------------------------------------------------------------------------------------------------------------------------------------------------------------------------------------------------------------|-------------------------------------------------------|----------------------|--------------------------------------------------------------|---------------------|-------------------------------------|--|
| CITY OF KNOXVILLE BOA                                                                                                                                                                                                                                                                                                                                                                                                                                                                                                                                                                                                                                                                                                                                                                                                                                                                      | RD OF                                                 | ZOI                  | NING APPEA                                                   | LS APPL             | ICATION                             |  |
| Please reach out to a City of Knoxville Zoning Exami                                                                                                                                                                                                                                                                                                                                                                                                                                                                                                                                                                                                                                                                                                                                                                                                                                       | ner about v                                           | our pr               | oiect before submit                                          | ting a varian       | ce application.                     |  |
| APPLICANT INFORMATION                                                                                                                                                                                                                                                                                                                                                                                                                                                                                                                                                                                                                                                                                                                                                                                                                                                                      | APPLICA                                               |                      |                                                              | OSAL PERTAI         |                                     |  |
| Name (Individual not company) Vanessa Binns                                                                                                                                                                                                                                                                                                                                                                                                                                                                                                                                                                                                                                                                                                                                                                                                                                                | Owner                                                 | N                    | New Structure                                                |                     |                                     |  |
| Street Address 3 CEDAR CHINE                                                                                                                                                                                                                                                                                                                                                                                                                                                                                                                                                                                                                                                                                                                                                                                                                                                               | Contractor                                            |                      | Modification of Existi                                       | ing Structure       |                                     |  |
| City, State, Zip ASHEVILLE, NC 28803                                                                                                                                                                                                                                                                                                                                                                                                                                                                                                                                                                                                                                                                                                                                                                                                                                                       | Tenant                                                |                      | Off Street Parking                                           | ing structure       |                                     |  |
| Phone Number 828.273.3535                                                                                                                                                                                                                                                                                                                                                                                                                                                                                                                                                                                                                                                                                                                                                                                                                                                                  | Other                                                 | Π                    | Signage                                                      |                     | Π I                                 |  |
| Applicant Email vanessabinns@me.com                                                                                                                                                                                                                                                                                                                                                                                                                                                                                                                                                                                                                                                                                                                                                                                                                                                        | other                                                 |                      | Other                                                        |                     |                                     |  |
|                                                                                                                                                                                                                                                                                                                                                                                                                                                                                                                                                                                                                                                                                                                                                                                                                                                                                            | A REQUES                                              | T FOR                |                                                              |                     |                                     |  |
| S Zoning Variance (Building Permit Denied)                                                                                                                                                                                                                                                                                                                                                                                                                                                                                                                                                                                                                                                                                                                                                                                                                                                 | E:                                                    | ktensio              | n of Non-Conforming                                          | Use/or Struct       | ure                                 |  |
| Appeal of Administrative Official's Decision                                                                                                                                                                                                                                                                                                                                                                                                                                                                                                                                                                                                                                                                                                                                                                                                                                               |                                                       | lap Inte             | erpretation                                                  |                     |                                     |  |
|                                                                                                                                                                                                                                                                                                                                                                                                                                                                                                                                                                                                                                                                                                                                                                                                                                                                                            | INFORM                                                | ATIO                 | N                                                            |                     |                                     |  |
| Street Address 2312 & 2314 Island Home Ave                                                                                                                                                                                                                                                                                                                                                                                                                                                                                                                                                                                                                                                                                                                                                                                                                                                 |                                                       |                      | City, State, Zip                                             | Knoxville, TN 3     | 7902                                |  |
| See KGIS.org for Parcel # 109DA009 City Council                                                                                                                                                                                                                                                                                                                                                                                                                                                                                                                                                                                                                                                                                                                                                                                                                                            |                                                       | States and the state | and Zoning Di                                                | strict RN-1         |                                     |  |
| VARIANO                                                                                                                                                                                                                                                                                                                                                                                                                                                                                                                                                                                                                                                                                                                                                                                                                                                                                    | CE REQUIRI                                            | EMENT                | S                                                            |                     |                                     |  |
| <b>City of Knoxville Zoning Ordinance Article 16, Section 16.3</b><br>The City of Knoxville Board of Zoning Appeals shall have the power and a<br>and under the restrictions set out in this section.<br>The purpose of the variance is to modify the strict application of the spe<br>shallow or steep lots, or other exceptional physical conditions, whereby<br>which would deprive an owner of the reasonable use of his land. The va<br>preventing an owner from using his property as the zoning ordinance im-                                                                                                                                                                                                                                                                                                                                                                       | cific requireme<br>such strict app<br>riance shall be | ents of the          | nis ordinance in the case of<br>would result in practical di | f exceptionally irr | regular, narrow,<br>essary hardship |  |
|                                                                                                                                                                                                                                                                                                                                                                                                                                                                                                                                                                                                                                                                                                                                                                                                                                                                                            |                                                       | PPFA                 |                                                              |                     |                                     |  |
| Describe your project and why you need variances.                                                                                                                                                                                                                                                                                                                                                                                                                                                                                                                                                                                                                                                                                                                                                                                                                                          |                                                       |                      | -                                                            |                     |                                     |  |
| Our project involves the construction of two garages (attached by a fire<br>property's developer had previously installed a concrete foundation for<br>application for building permits, we encountered a zoning regulation that<br>The City of Knoxville Zoning Code stipulates that any single accessory                                                                                                                                                                                                                                                                                                                                                                                                                                                                                                                                                                                 | us to build our<br>t presented an                     | garages<br>obstacle  | on before selling the prope<br>e to our project.             | erty to us. Howev   | ver, during our                     |  |
| the cumulative area of accessory structures on a property to be up to 2, exceeding the permitted area for a single structure.                                                                                                                                                                                                                                                                                                                                                                                                                                                                                                                                                                                                                                                                                                                                                              | 800 square fee                                        | et. Our tw           | vo garages, when combine                                     | amount to 1,1       | 25 square feet,                     |  |
| Our request is simple: we seek permission to connect our two garages<br>limit while making efficient use of the property's available space. This va<br>regulations, as it aligns with the general intent of the Code, does not en<br>district.                                                                                                                                                                                                                                                                                                                                                                                                                                                                                                                                                                                                                                             | ariance will ena                                      | ble us to            | proceed with our project                                     | without violating t | the zoning                          |  |
| <ol> <li>Describe hardship conditions that apply to this variance.</li> <li>Topography and Narrow Lot: Our property possesses a challenging topography, with steep contours that restrict the placement of our garages. To ensure the garages are level, they must be aligned with the natural contours of the land. This unique topographical feature results in a limitation on where we can position the garages.</li> <li>Property Line Proximity: As the lot extends backward, it narrows significantly. If we were to separate the garages, placing them next to each other as individual structures, we would be forced to position them very close to the property line. This would not only be structurally infeasible (to build new foundation walls against the current ones) but would also be in conflict with the City's regulations regarding setback distances.</li> </ol> |                                                       |                      |                                                              |                     |                                     |  |
| In summary, the combination of the property's challenging topography<br>zoning regulations to separate the garages. Our proposal to connect<br>reasonable use of the land and to conform with the zoning regulations                                                                                                                                                                                                                                                                                                                                                                                                                                                                                                                                                                                                                                                                       | them with a sha                                       | ared fire            | wall is the minimum adjust                                   | ment necessary t    |                                     |  |
| Site plans and any other relevant information associated                                                                                                                                                                                                                                                                                                                                                                                                                                                                                                                                                                                                                                                                                                                                                                                                                                   | with the har                                          | dship <u>I</u>       | nust accompany this                                          | application.        |                                     |  |
| APPLICAN                                                                                                                                                                                                                                                                                                                                                                                                                                                                                                                                                                                                                                                                                                                                                                                                                                                                                   | T AUTHOR                                              | IZATI                | N                                                            |                     |                                     |  |
| I hereby certify that I am the authorized applicant, represe                                                                                                                                                                                                                                                                                                                                                                                                                                                                                                                                                                                                                                                                                                                                                                                                                               | enting ALL p                                          | roperty              | owners involved in t                                         | this request an     | nd that all                         |  |
| owners have been notified of this request in writing.                                                                                                                                                                                                                                                                                                                                                                                                                                                                                                                                                                                                                                                                                                                                                                                                                                      |                                                       |                      |                                                              |                     |                                     |  |
| APPLICANT'S SIGNATURE Vanessa Brin                                                                                                                                                                                                                                                                                                                                                                                                                                                                                                                                                                                                                                                                                                                                                                                                                                                         | L                                                     |                      | DAT                                                          | E 10-12-            | 3023                                |  |
|                                                                                                                                                                                                                                                                                                                                                                                                                                                                                                                                                                                                                                                                                                                                                                                                                                                                                            |                                                       |                      |                                                              |                     |                                     |  |