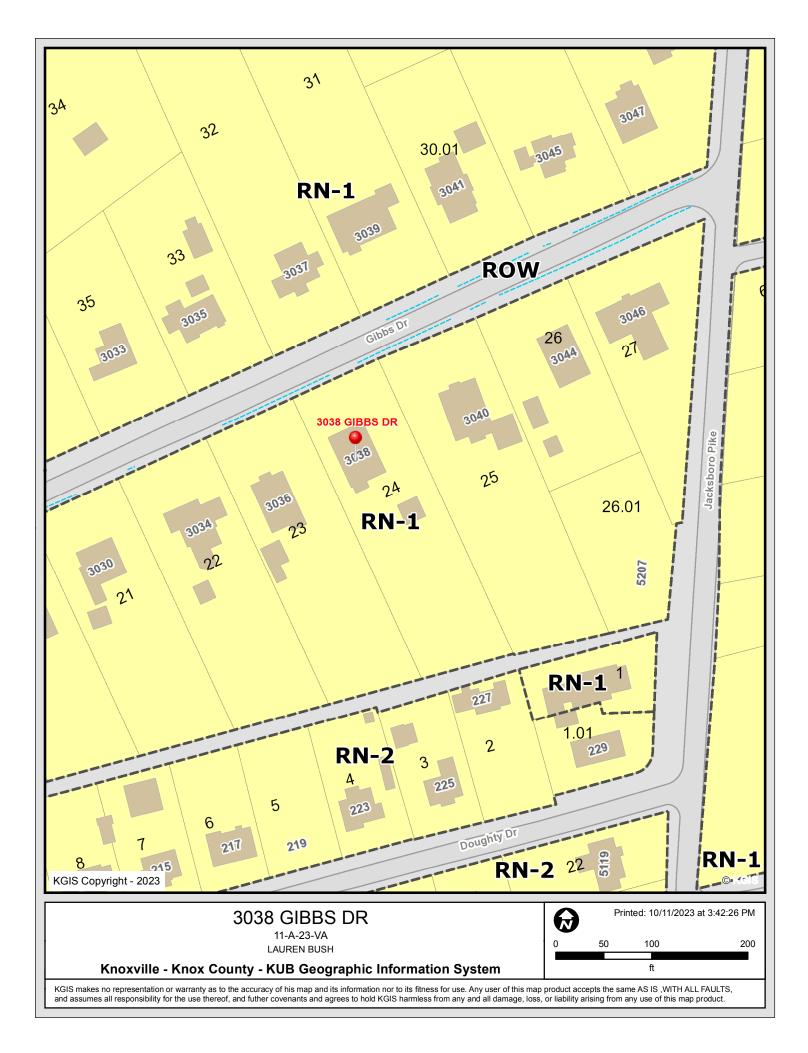

#### Zoning:

This property zoned by the City of Knoxville as: (RN-1) single-family residential zoning district

single-family dwelling

Required setbacks: requirements :

+/- 10'-0" of the average of blockface; in no case less than 25'-0" front : \* front (as recorded on plat) : 45'-0" 8'-0" or 15% of lot width (whichever is less); in no case less than 20'-0" combined side : \* side (as recorded on plat) : 12'-0" 25'-0" rear : \*increased setbacks are shown on the recorded plat for this lot

Maximum lot coverage Buildings coverage : Impervious surface :

Height Regulations:

07 08

35'-0"

Permitted uses & structures: (only uses addressed in this drawing set are listed):

All buildings shall be set back from the street right-of-way lines and lot lines to comply with the following yard