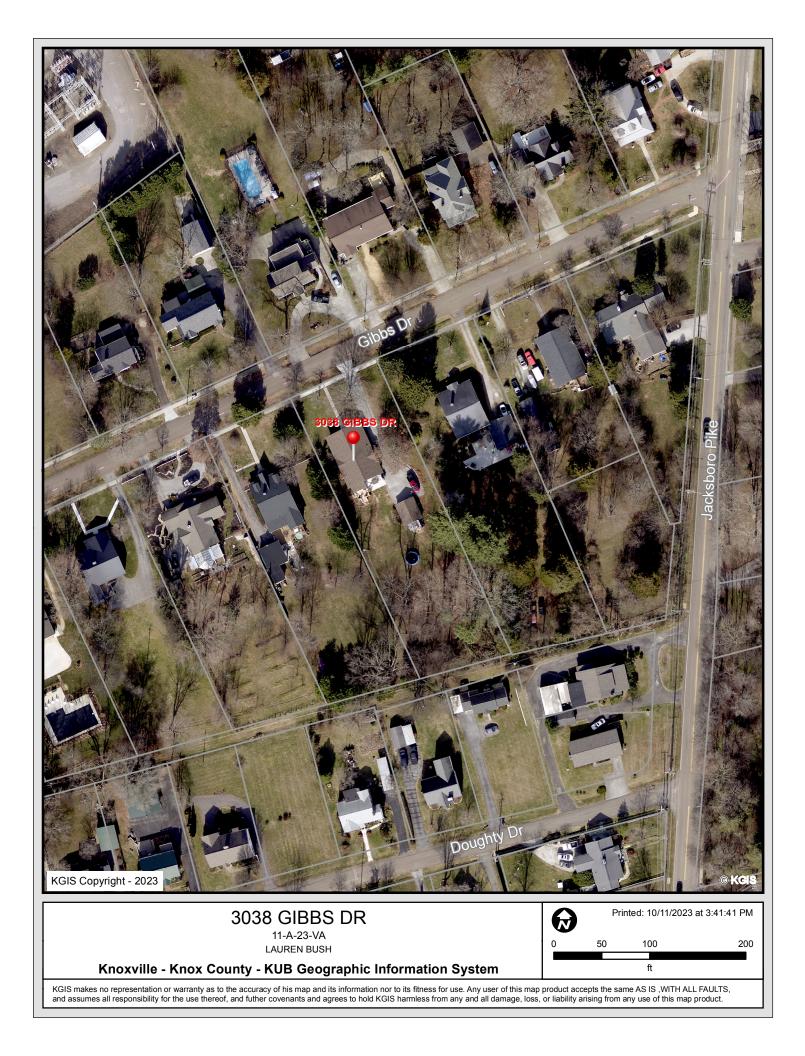

#### Zoning:

This property zoned by the City of Knoxville as: (RN-1) single-family residential zoning district

single-family dwelling

Required setbacks: requirements :

+/- 10'-0" of the average of blockface; in no case less than 25'-0" front : \* front (as recorded on plat) : 45'-0" 8'-0" or 15% of lot width (whichever is less); in no case less than 20'-0" combined side : \* side (as recorded on plat) : 12'-0" 25'-0" rear : \*increased setbacks are shown on the recorded plat for this lot

Maximum lot coverage Buildings coverage : Impervious surface :

Height Regulations:

07 08

35'-0"

Permitted uses & structures: (only uses addressed in this drawing set are listed):

All buildings shall be set back from the street right-of-way lines and lot lines to comply with the following yard