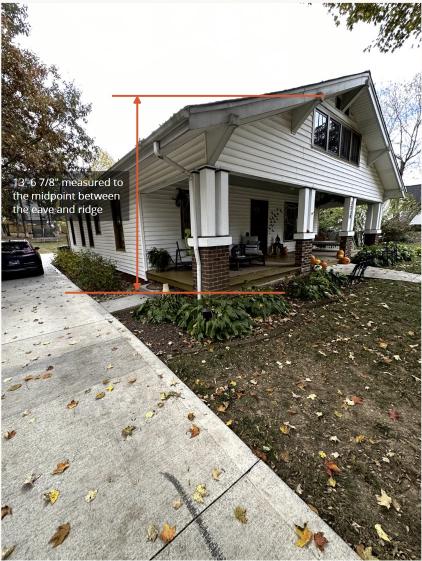

#### Zoning:

This property zoned by the City of Knoxville as: (RN-1) single-family residential zoning district

single-family dwelling

Required setbacks: requirements :

+/- 10'-0" of the average of blockface; in no case less than 25'-0" front : \* front (as recorded on plat) : 45'-0" 8'-0" or 15% of lot width (whichever is less); in no case less than 20'-0" combined side : \* side (as recorded on plat) : 12'-0" 25'-0" rear : \*increased setbacks are shown on the recorded plat for this lot

Maximum lot coverage Buildings coverage : Impervious surface :

Height Regulations:

07 08

35'-0"

Permitted uses & structures: (only uses addressed in this drawing set are listed):

All buildings shall be set back from the street right-of-way lines and lot lines to comply with the following yard