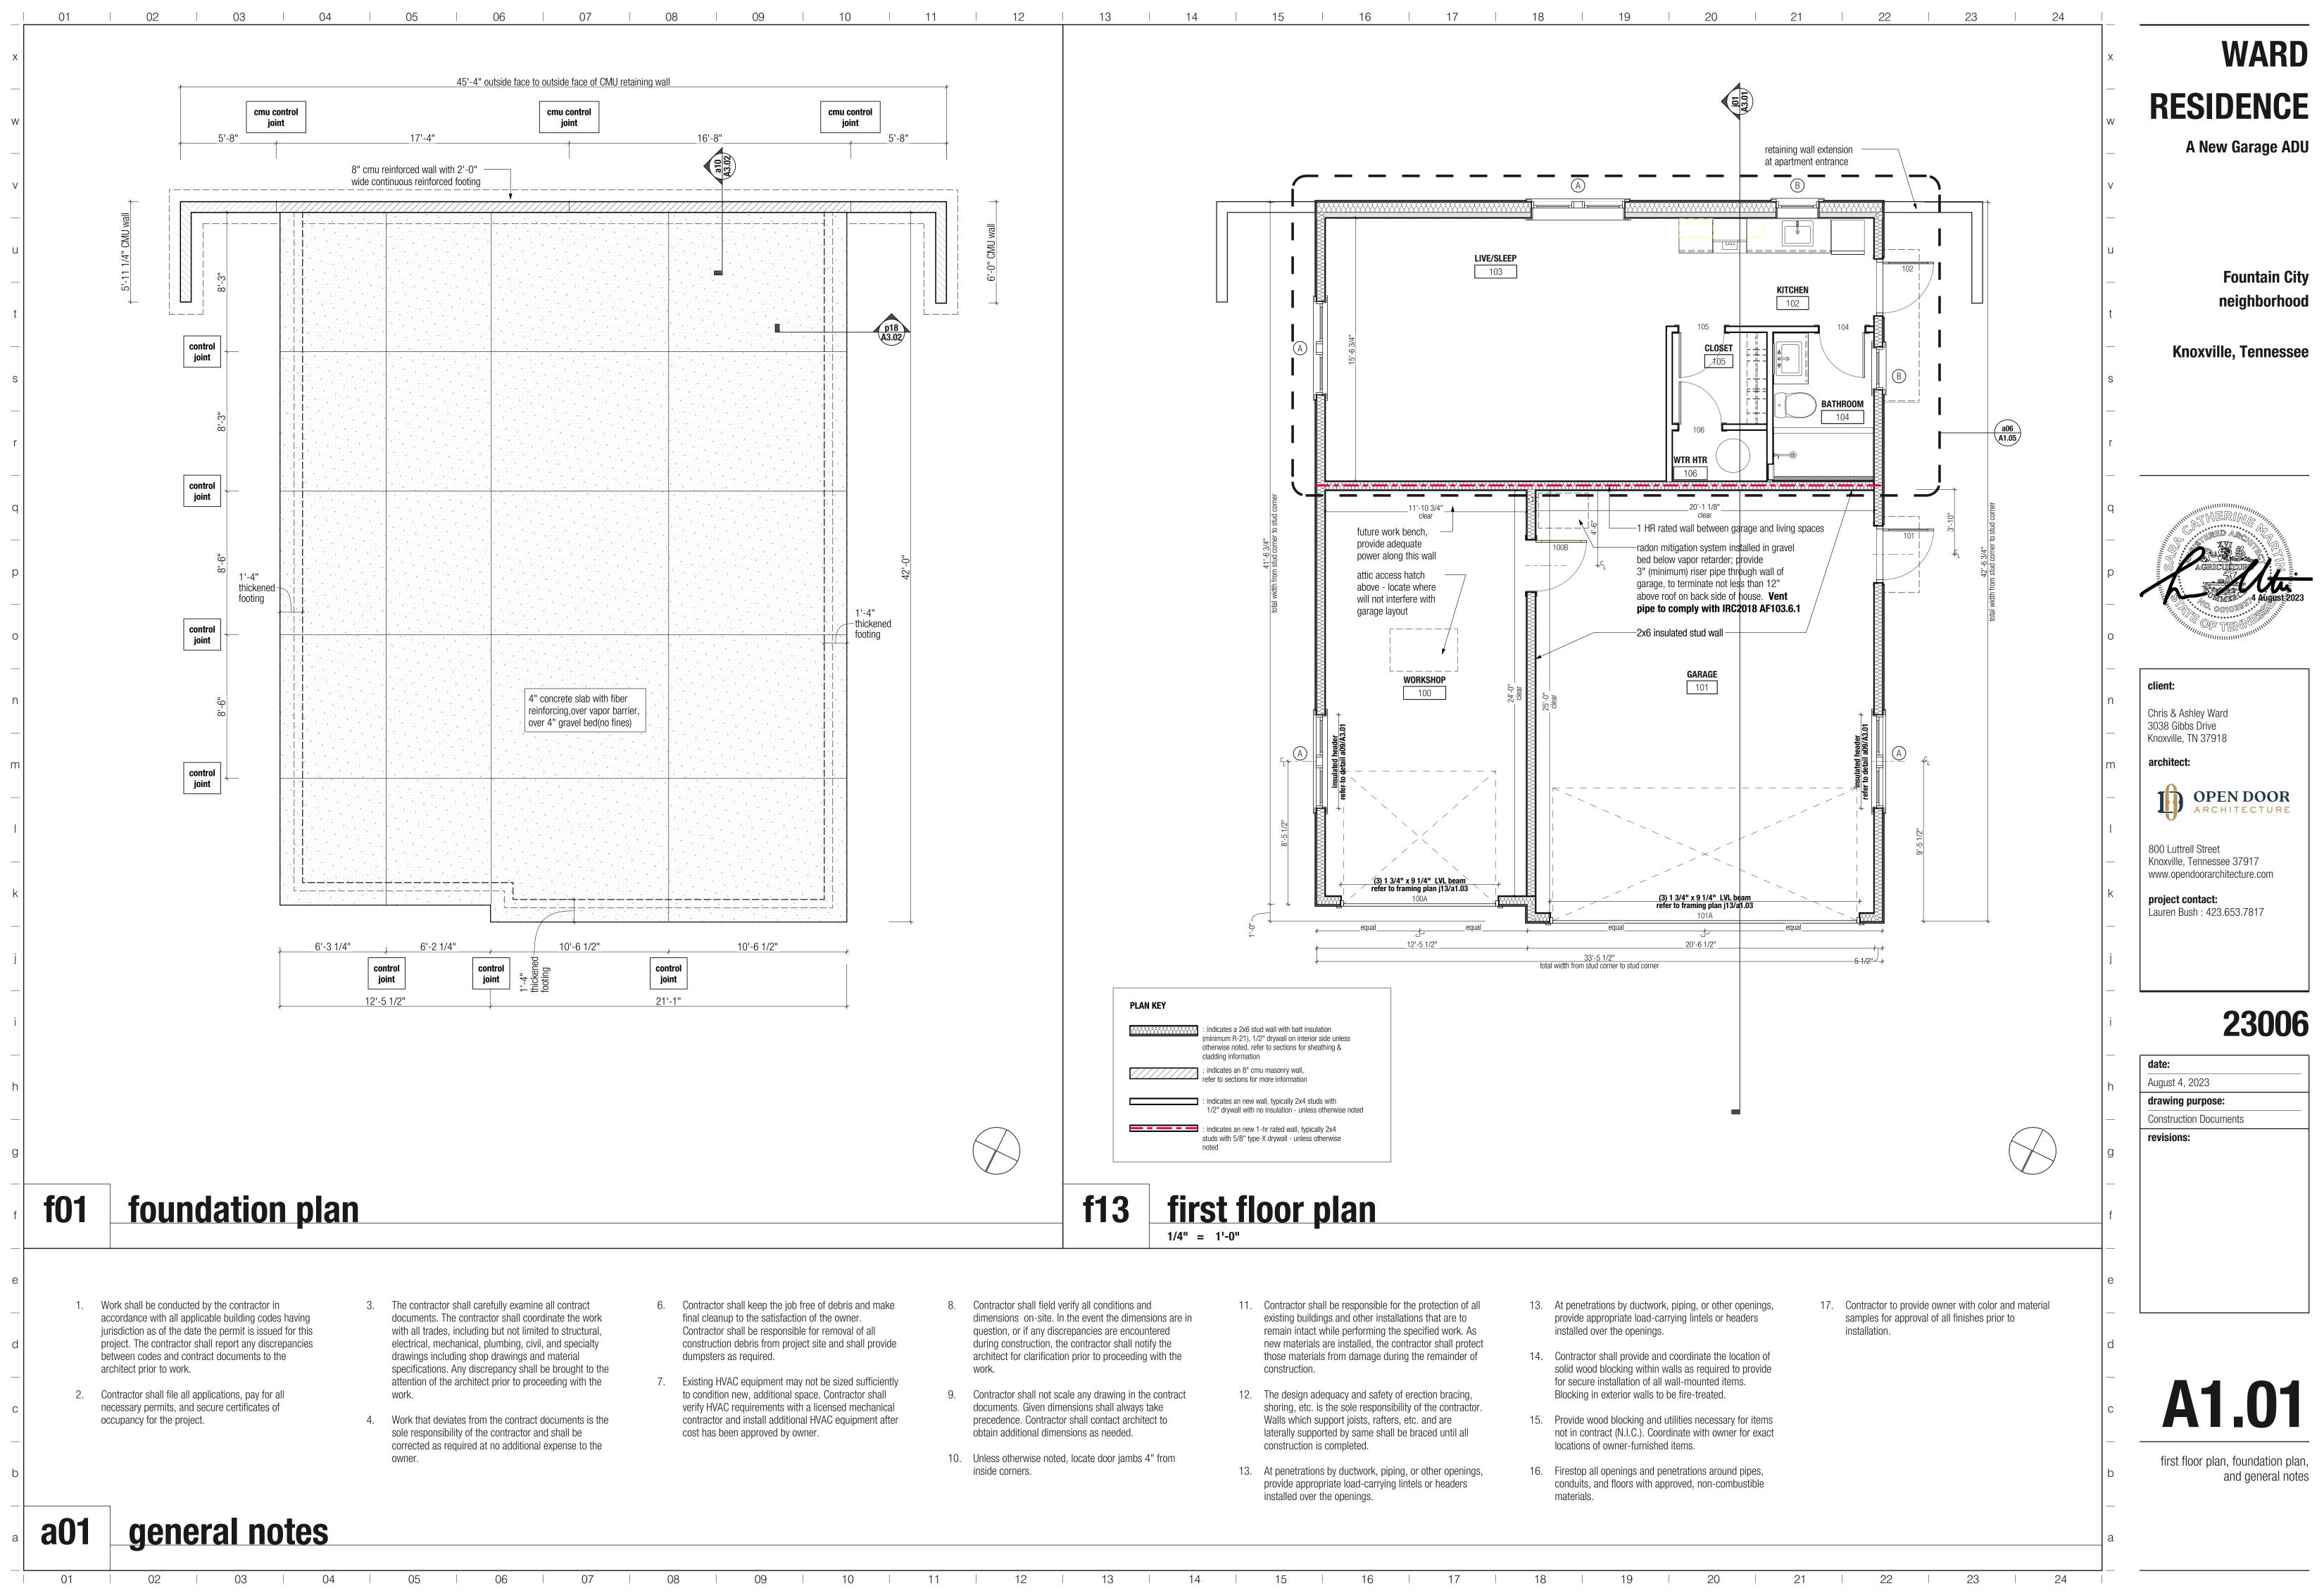

# WARD RESIDENCE A New Garage ADU

05

## Fountain City Neighborhood Knoxville, Tennessee

02

01

03

04

#### Zoning:

This property zoned by the City of Knoxville as: (RN-1) single-family residential zoning district

single-family dwelling

Required setbacks: requirements :

+/- 10'-0" of the average of blockface; in no case less than 25'-0" front : \* front (as recorded on plat) : 45'-0" 8'-0" or 15% of lot width (whichever is less); in no case less than 20'-0" combined side : \* side (as recorded on plat) : 12'-0" 25'-0" rear : \*increased setbacks are shown on the recorded plat for this lot

Maximum lot coverage Buildings coverage : Impervious surface :

Height Regulations:

07 08

35'-0"

Permitted uses & structures: (only uses addressed in this drawing set are listed):

All buildings shall be set back from the street right-of-way lines and lot lines to comply with the following yard

25% 35%

All General Contractor and Sub-Contractor construction work shall be carried out in accordance with the following codes that have been adopted by the City of Knoxville:

2018 (IRC) International Residential Code

g16

- 2018 (IBC) International Building Code
- 2018 (IFGC) International Fuel Gas Code
- 2017 (NEC) National Electrical Code
- 2018 (IFC) International Fire Code

### a07 general zoning information

09 | 10 | 11 | 12 | 13 | 14 | 15 |

16 | 17 | 18 | 19

| 19 | 20 | 21 | 22 | 23 | 24 |
|----|----|----|----|----|----|

| From:        | Steve Borden                                                     |
|--------------|------------------------------------------------------------------|
| To:          | Jennifer Scobee                                                  |
| Subject:     | RE: November COK Board of Zoning Appeals Applications for Review |
| Date:        | Friday, November 3, 2023 1:35:38 PM                              |
| Attachments: | image002.png                                                     |
|              | image003.png                                                     |