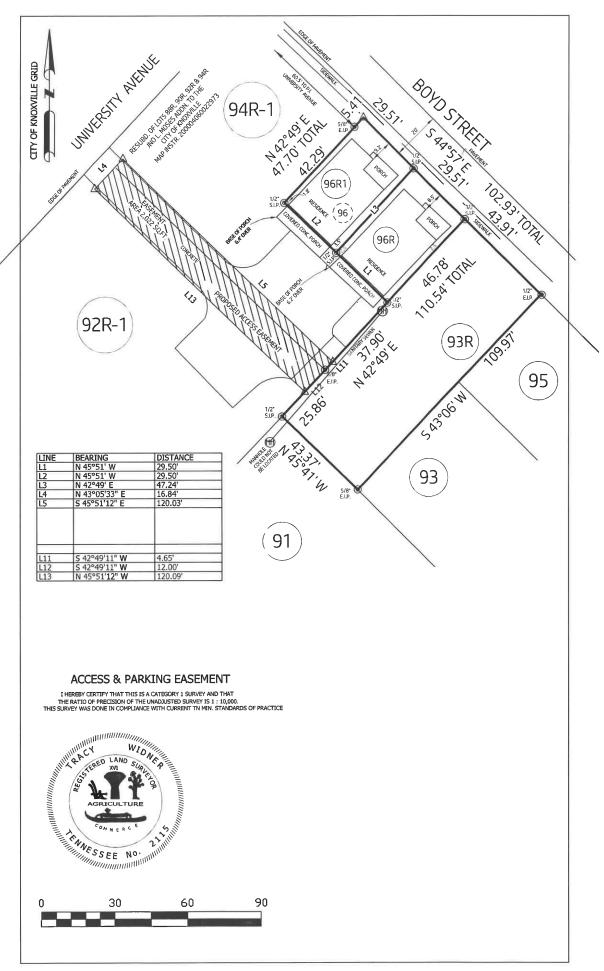

It's 110.54 deep along its northern boundary; 109.97 feet deep along its southern boundary; and it's 43.91 feet wide at Boyd Street; 43.37 feet wide at its rear. I should have a version of the survey ready to share by Monday when we turn it into MPC for the re-plat. He is still making changes and asked me not to share it at this moment--but these figures for the lot dimension are accurate and it's SF is 4,809; .110 acres.