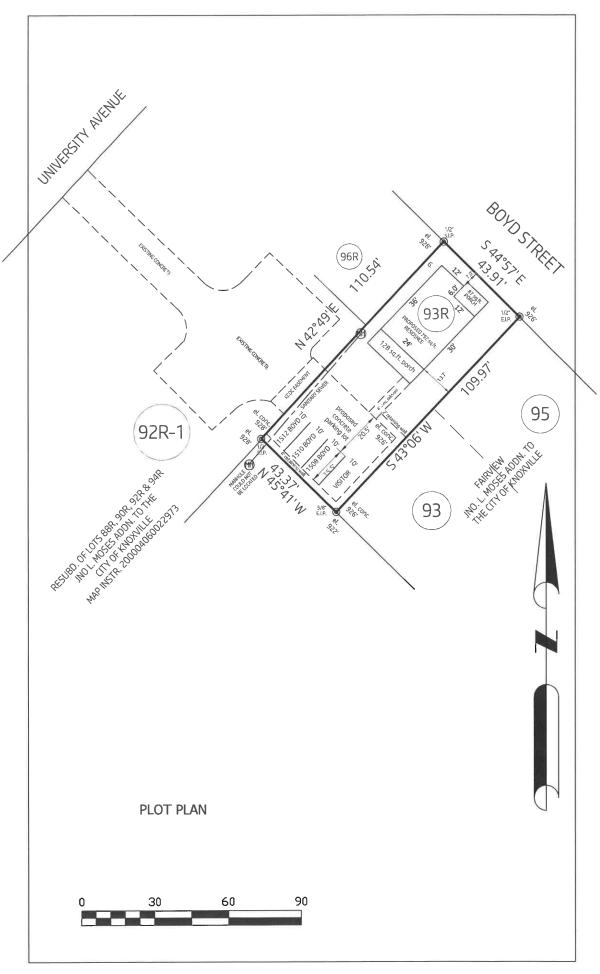

It's 110.54 deep along its northern boundary; 109.97 feet deep along its southern boundary; and it's 43.91 feet wide at Boyd Street; 43.37 feet wide at its rear. I should have a version of the survey ready to share by Monday when we turn it into MPC for the re-plat. He is still making changes and asked me not to share it at this moment--but these figures for the lot dimension are accurate and it's SF is 4,809; .110 acres.