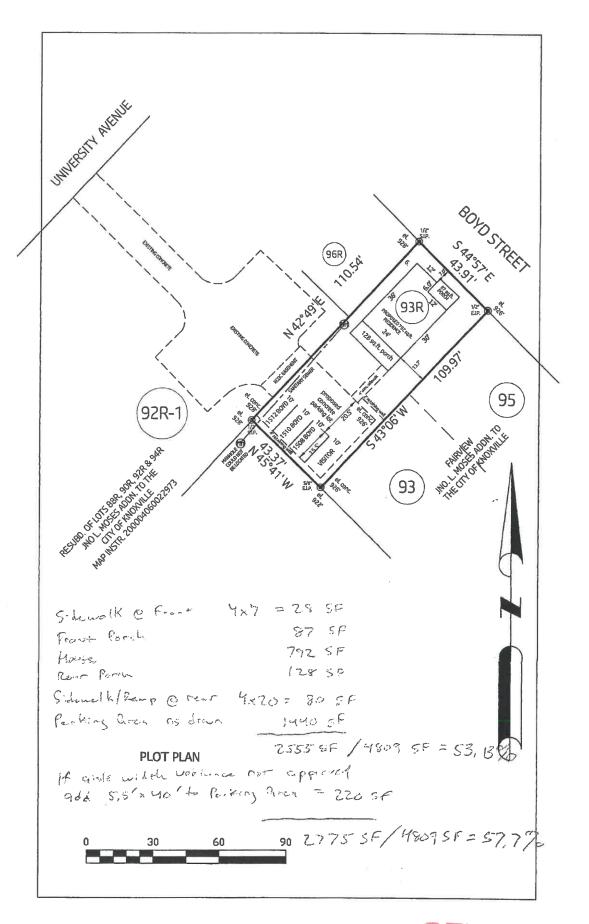

## VARIANCE REQUEST(S) WITH ORDINANCE CITATION(S):

- 1) Reduce the minimum front setback from 17' to 7' for a new single family residence in an RN-2 zoning district. (Article 4, Section 4.3.A. Table 4-1)
- 2) Reduce the minimum drive aisle width from 26' to 20.5' for an off-street parking facility in an RN-2 zoning district. (Article11, Section 11.5.B.1. Table)
- 3) Increase the maximum impervious coverage from 40% to 57.75% in an RN-2 zoning district. (Article 4, Section 4.3. Table 4-1)

36 30 792 SF 62 word privacy 121 fence 1 UFF 12. 84 SF New Picated Small trea 928 926 alcustim elecation

3-D-21-VA

I received the preliminary survey of 1508 -- that lot is larger than we first believed. It is 4,809 square feet per the surveyor. (I had calculated everything based on 4,515 SF). Accordingly, we can adjust the impervious lot coverage request That percentage will adjust to approx 53%; or in alternative 58%.

It's 110.54 deep along its northern boundary; 109.97 feet deep along its southern boundary; and it's 43.91 feet wide at Boyd Street; 43.37 feet wide at its rear. I should have a version of the survey ready to share by Monday when we turn it into MPC for the re-plat. He is still making changes and asked me not to share it at this moment--but these figures for the lot dimension are accurate and it's SF is 4,809; .110 acres.