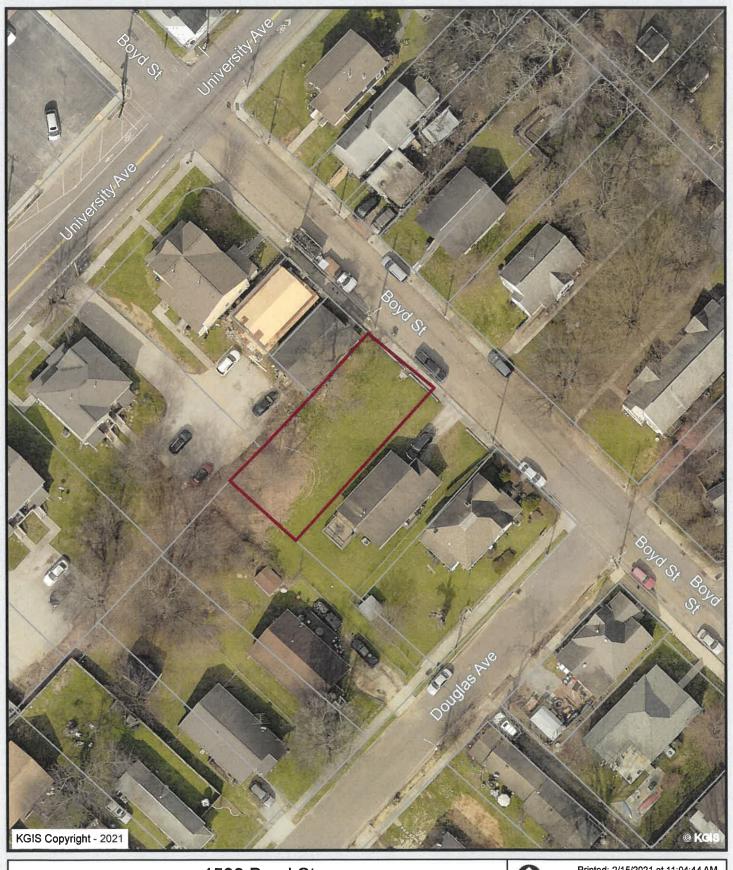

1508 Boyd St. 3-D-21-VA

R. Bentley Marlow

Knoxville - Knox County - KUB Geographic Information System

Printed: 2/15/2021 at 11:04:44 AM 25 50 100

KGIS makes no representation or warranty as to the accuracy of his map and its information nor to its fitness for use. Any user of this map product accepts the same AS IS ,WITH ALL FAULTS, and assumes all responsibility for the use thereof, and futher covenants and agrees to hold KGIS harmless from any and all damage, loss, or liability arising from any use of this map product.

KGIS makes no representation or warranty as to the accuracy of his map and its information nor to its fitness for use. Any user of this map product accepts the same AS IS ,WITH ALL FAULTS, and assumes all responsibility for the use thereof, and futher covenants and agrees to hold KGIS harmless from any and all damage, loss, or liability arising from any use of this map product.