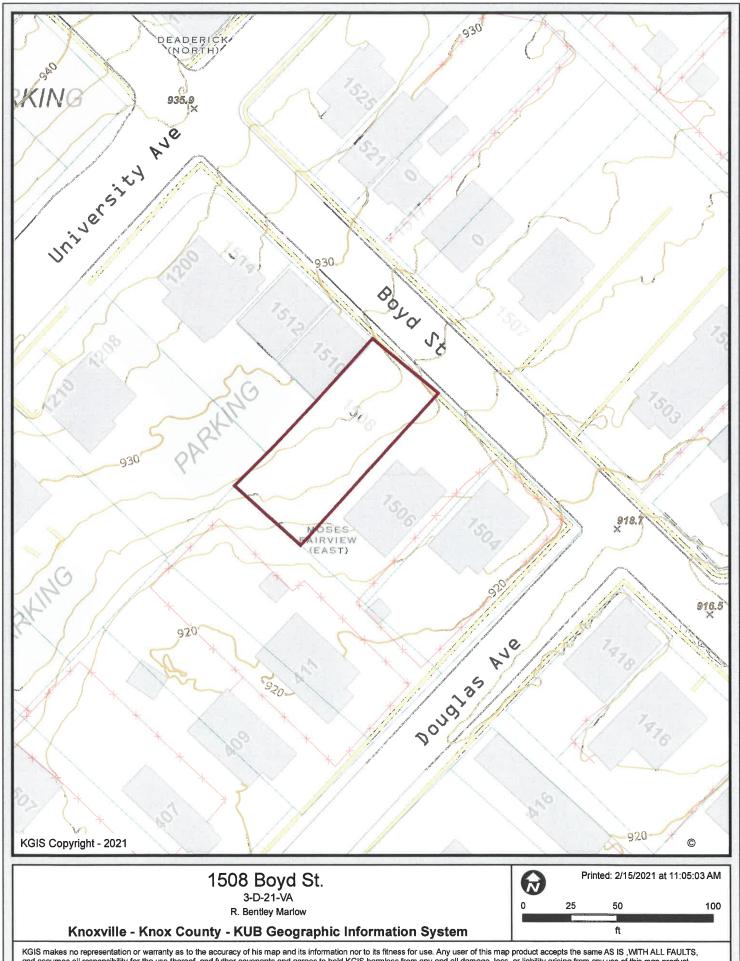

1508 Boyd St. 3-D-21-VA

R. Bentley Marlow

Knoxville - Knox County - KUB Geographic Information System

Printed: 2/15/2021 at 11:04:44 AM 25 50 100

KGIS makes no representation or warranty as to the accuracy of his map and its information nor to its fitness for use. Any user of this map product accepts the same AS IS ,WITH ALL FAULTS, and assumes all responsibility for the use thereof, and futher covenants and agrees to hold KGIS harmless from any and all damage, loss, or liability arising from any use of this map product.

KGIS makes no representation or warranty as to the accuracy of his map and its information nor to its fitness for use. Any user of this map product accepts the same AS IS ,WITH ALL FAULTS, and assumes all responsibility for the use thereof, and futher covenants and agrees to hold KGIS harmless from any and all damage, loss, or liability arising from any use of this map product.

It's 110.54 deep along its northern boundary; 109.97 feet deep along its southern boundary; and it's 43.91 feet wide at Boyd Street; 43.37 feet wide at its rear. I should have a version of the survey ready to share by Monday when we turn it into MPC for the re-plat. He is still making changes and asked me not to share it at this moment--but these figures for the lot dimension are accurate and it's SF is 4,809; .110 acres.