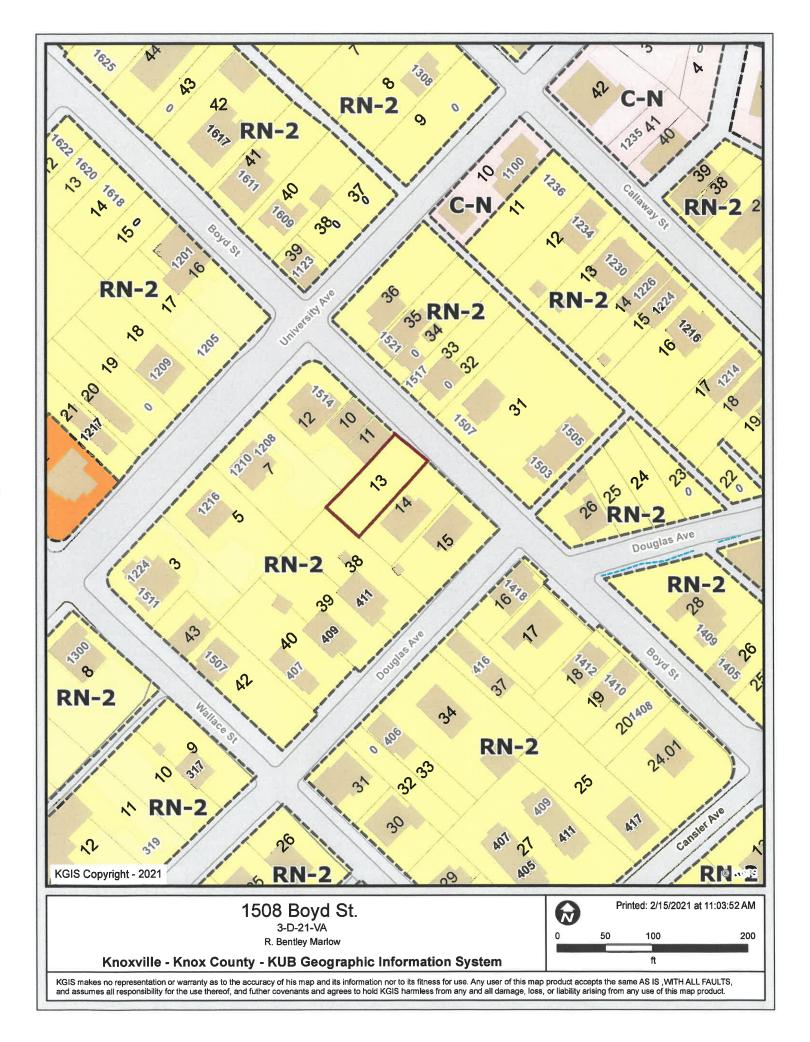

1508 Boyd St. 3-D-21-VA

R. Bentley Marlow

Knoxville - Knox County - KUB Geographic Information System

Printed: 2/15/2021 at 11:04:44 AM 25 50 100

KGIS makes no representation or warranty as to the accuracy of his map and its information nor to its fitness for use. Any user of this map product accepts the same AS IS ,WITH ALL FAULTS, and assumes all responsibility for the use thereof, and futher covenants and agrees to hold KGIS harmless from any and all damage, loss, or liability arising from any use of this map product.

KGIS makes no representation or warranty as to the accuracy of his map and its information nor to its fitness for use. Any user of this map product accepts the same AS IS ,WITH ALL FAULTS, and assumes all responsibility for the use thereof, and futher covenants and agrees to hold KGIS harmless from any and all damage, loss, or liability arising from any use of this map product.