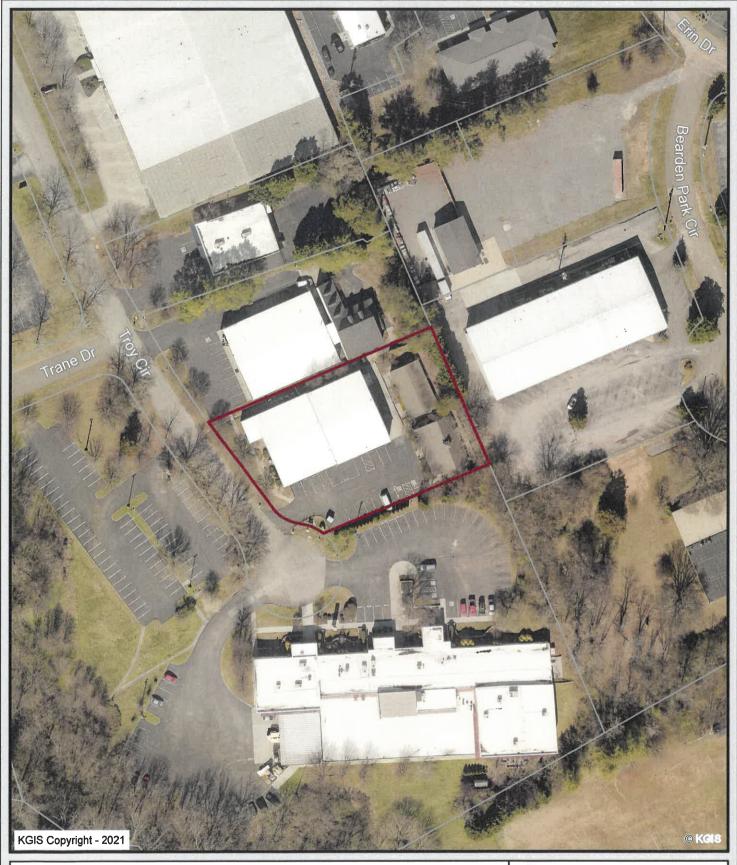

|  |  |  |  |  |
| Date Filed 1-22-21             | Fee Amount \$500.00                                                                                                                                       |  |  |  |  |  |

BZA Meeting Date 2-18-21

DATE 2-3-21 (Revised)

Council District 2nd

PLANS REVIEWER Scott Elder





KGIS makes no representation or warranty as to the accuracy of his map and its information nor to its fitness for use. Any user of this map product accepts the same AS IS ,WITH ALL FAULTS, and assumes all responsibility for the use thereof, and futher covenants and agrees to hold KGIS harmless from any and all damage, loss, or liability arising from any use of this map product.



2-F-21-VA

416, 420 & 426 Troy Circle John G. Brock

## Knoxville - Knox County - KUB Geographic Information System

Printed: 2/2/2021 at 12:16:33 PM

0 50 100 200

ft

KGIS makes no representation or warranty as to the accuracy of his map and its information nor to its fitness for use. Any user of this map product accepts the same AS IS ,WITH ALL FAULTS, and assumes all responsibility for the use thereof, and futher covenants and agrees to hold KGIS harmless from any and all damage, loss, or liability arising from any use of this map product.



| SYMBOL LEGEND  O IRON ROD (SIZERTYPE)  CONC. MONUMENT  B IRON ROD SET  WATER VALVE  III DRAIN INLET  WATER WETER  O ATT BOX  TELECOM VAULT  III TELECOM VAULT  III TELECOM VAULT  III TELEPHONE RISER  O SANITARY MANHOLE  O SANITARY MANHOLE  O SA