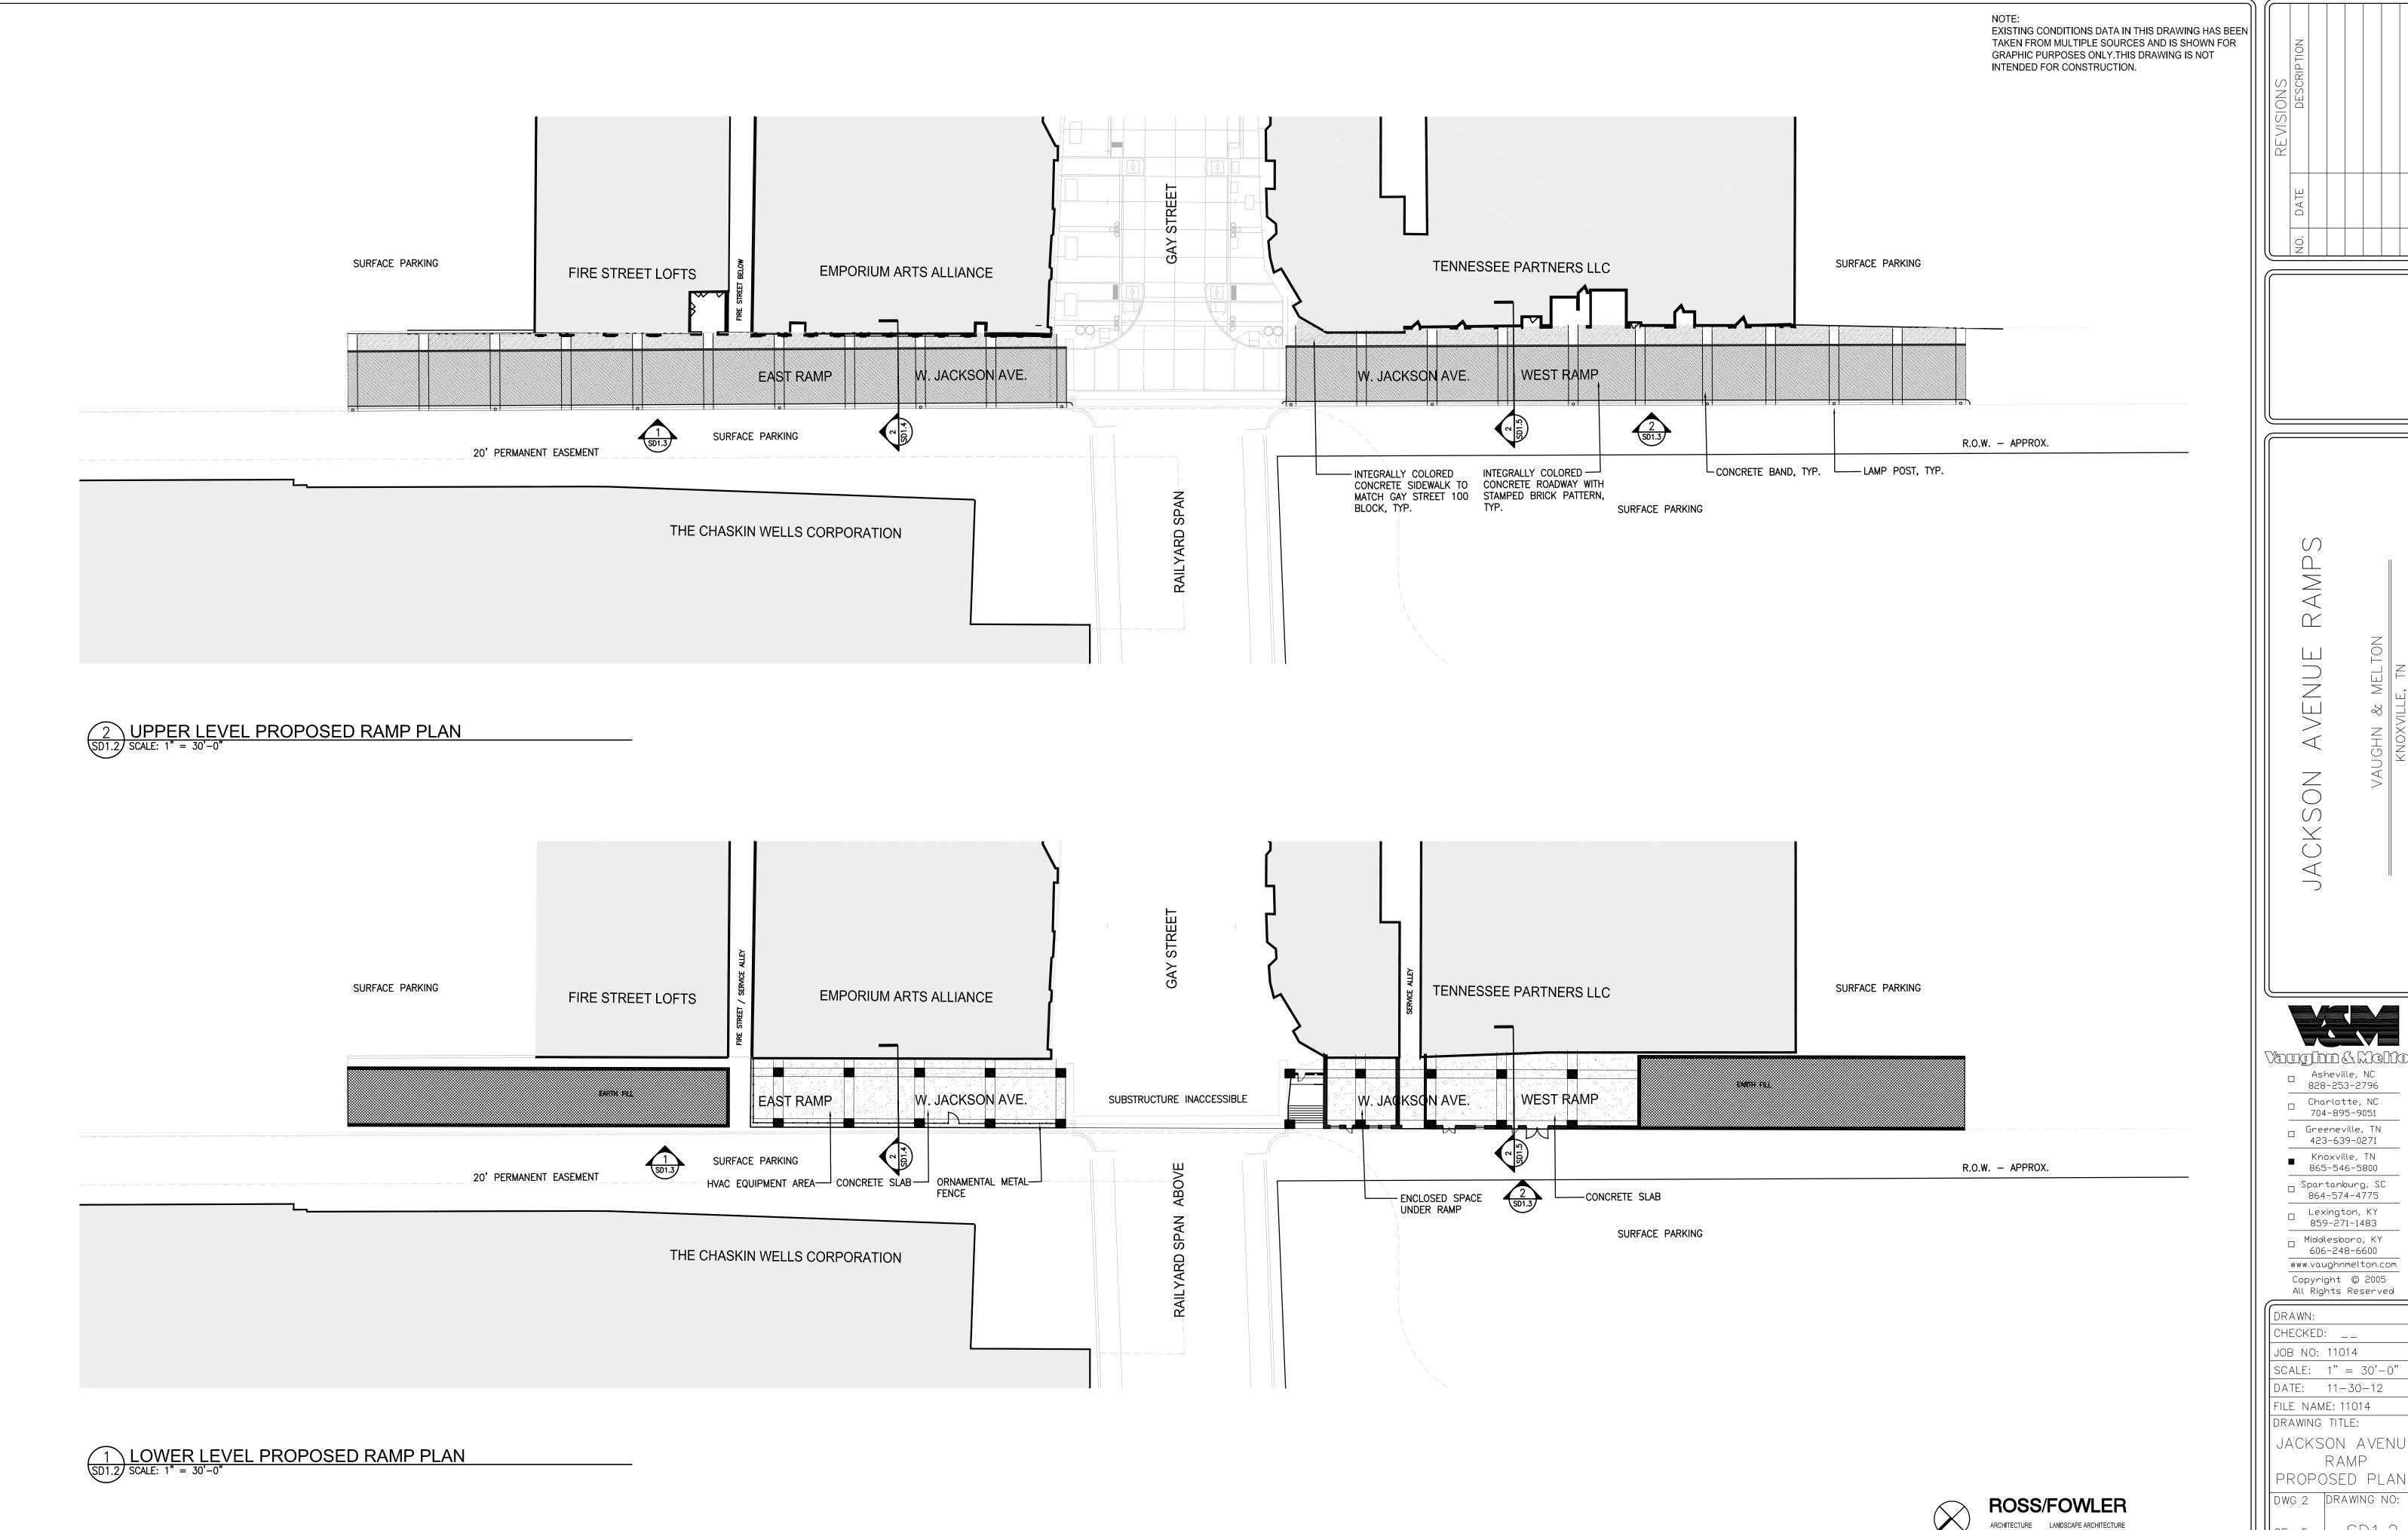

www.vaughnmelton.com

Copyright © 2005 All Rights Reserved

DRAWN: CHECKED: \_\_ JOB NO: 11014 SCALE: 1" = 30' - 0"DATE: 11-30-12 FILE NAME: 11014 DRAWING TITLE: JACKSON AVENUE RAMP PROPOSED PLANS

Asheville, NC 828-253-2796