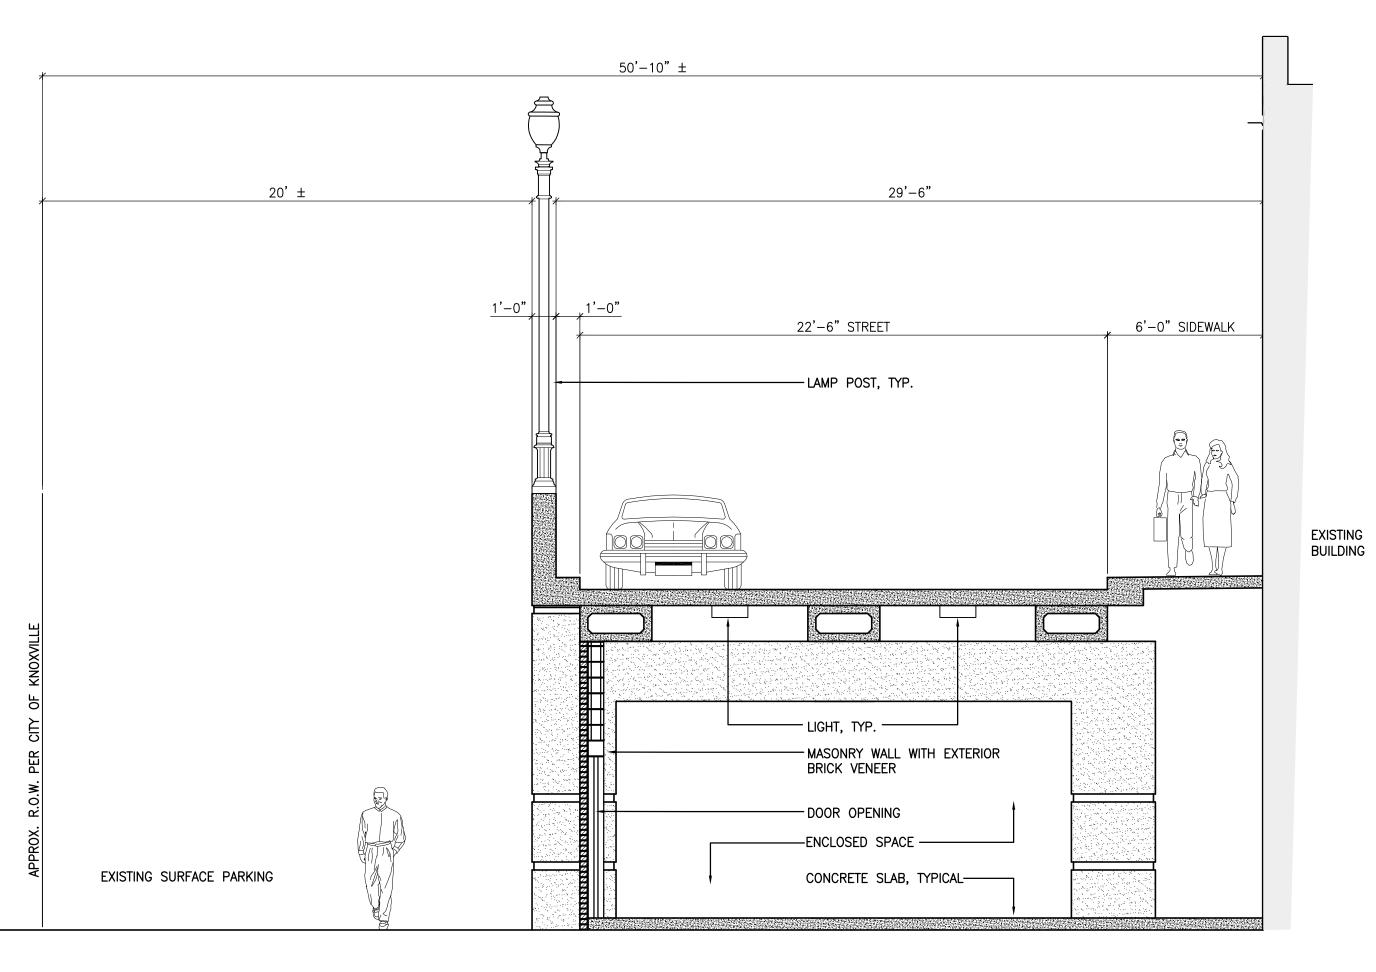

JACKSON AVENUE RAMP ELEVATIONS PRELIM. DESIGN DWG 3 DRAWING NO:

PROPOSED SECTION THROUGH JACKSON AVENUE EAST RAMP

SD1.4 SCALE: 1/4"=1'-0"

1 EXISTING SECTION THROUGH JACKSON AVENUE EAST RAMP
SD1.4 SCALE: 1/4"=1'-0"

DRAWING TITLE:

JACKSON AVENUE

FAST RAMP

EAST RAMP
SECTIONS
DWG 4 DRAWING NO:

of 5 SD1

PROPOSED SECTION THROUGH JACKSON AVENUE WEST RAMP
SD1.5 SCALE: 1/4"=1'-0"

1 EXISTING SECTION THROUGH JACKSON AVENUE WEST RAMP
SD1.5 SCALE: 1/4"=1'-0"