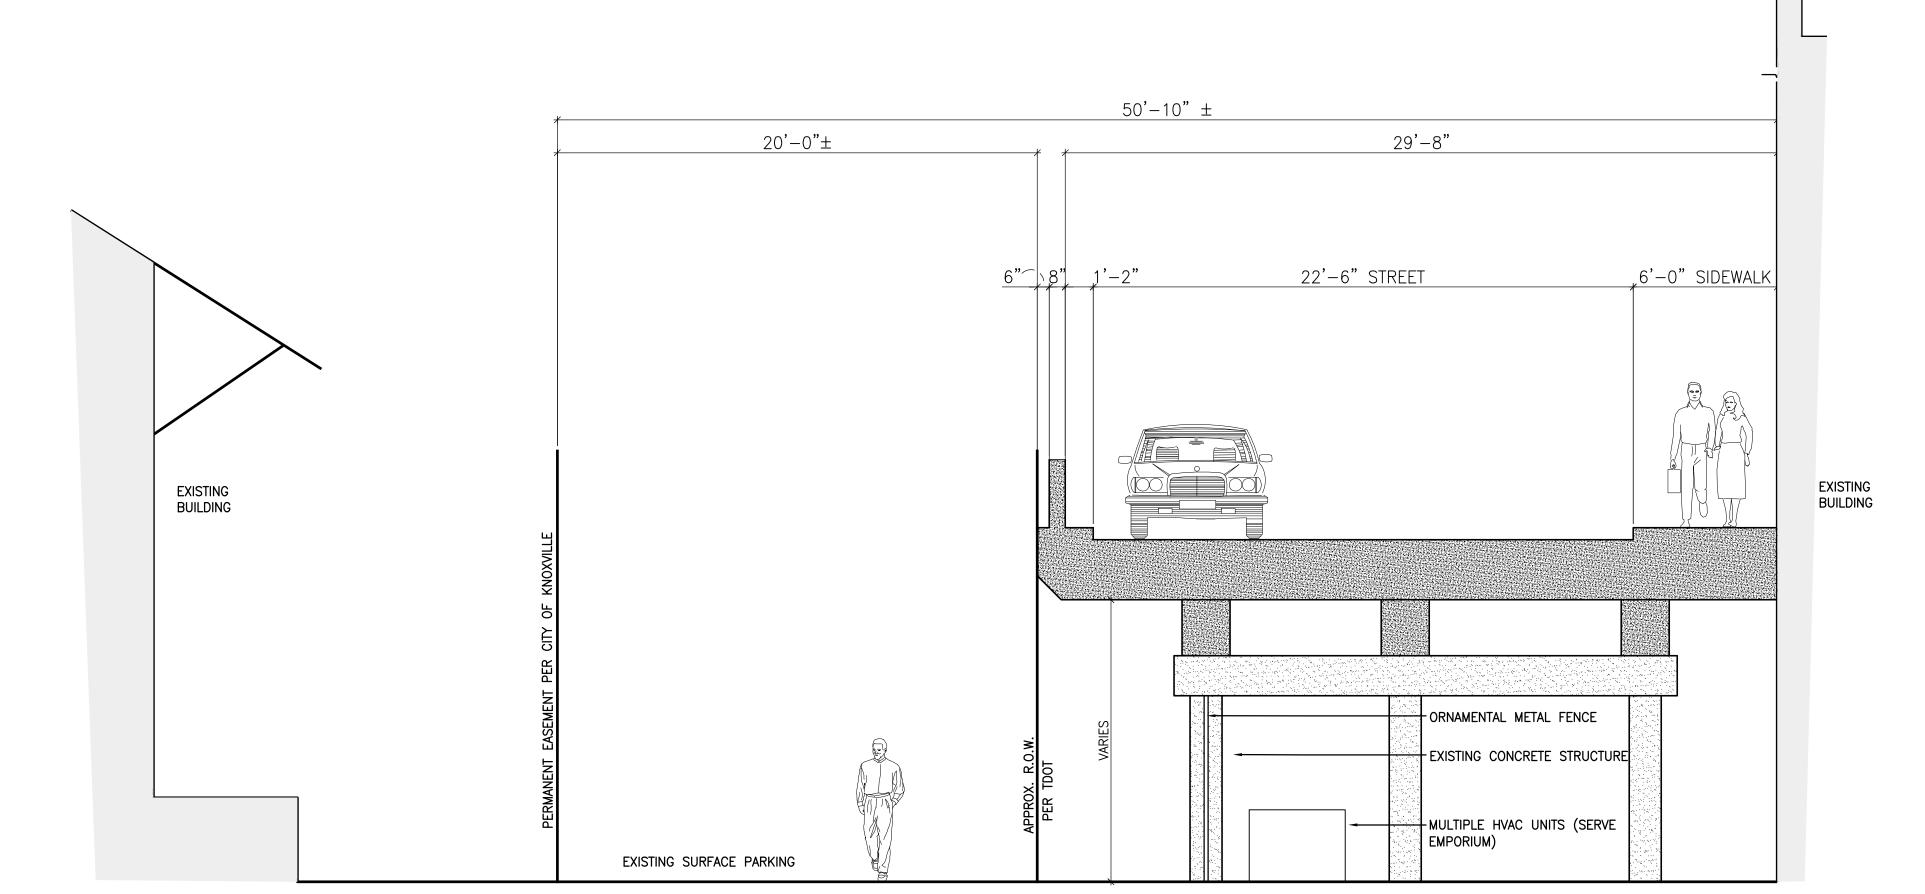

JACKSON AVENUE RAMP ELEVATIONS PRELIM. DESIGN DWG 3 DRAWING NO:

PROPOSED SECTION THROUGH JACKSON AVENUE EAST RAMP

SD1.4 SCALE: 1/4"=1'-0"

1 EXISTING SECTION THROUGH JACKSON AVENUE EAST RAMP
SD1.4 SCALE: 1/4"=1'-0"

DRAWING TITLE:

JACKSON AVENUE

FAST RAMP

EAST RAMP
SECTIONS
DWG 4 DRAWING NO:

of 5 SD1

PROPOSED SECTION THROUGH JACKSON AVENUE WEST RAMP
SD1.5 SCALE: 1/4"=1'-0"

1 EXISTING SECTION THROUGH JACKSON AVENUE WEST RAMP
SD1.5 SCALE: 1/4"=1'-0"