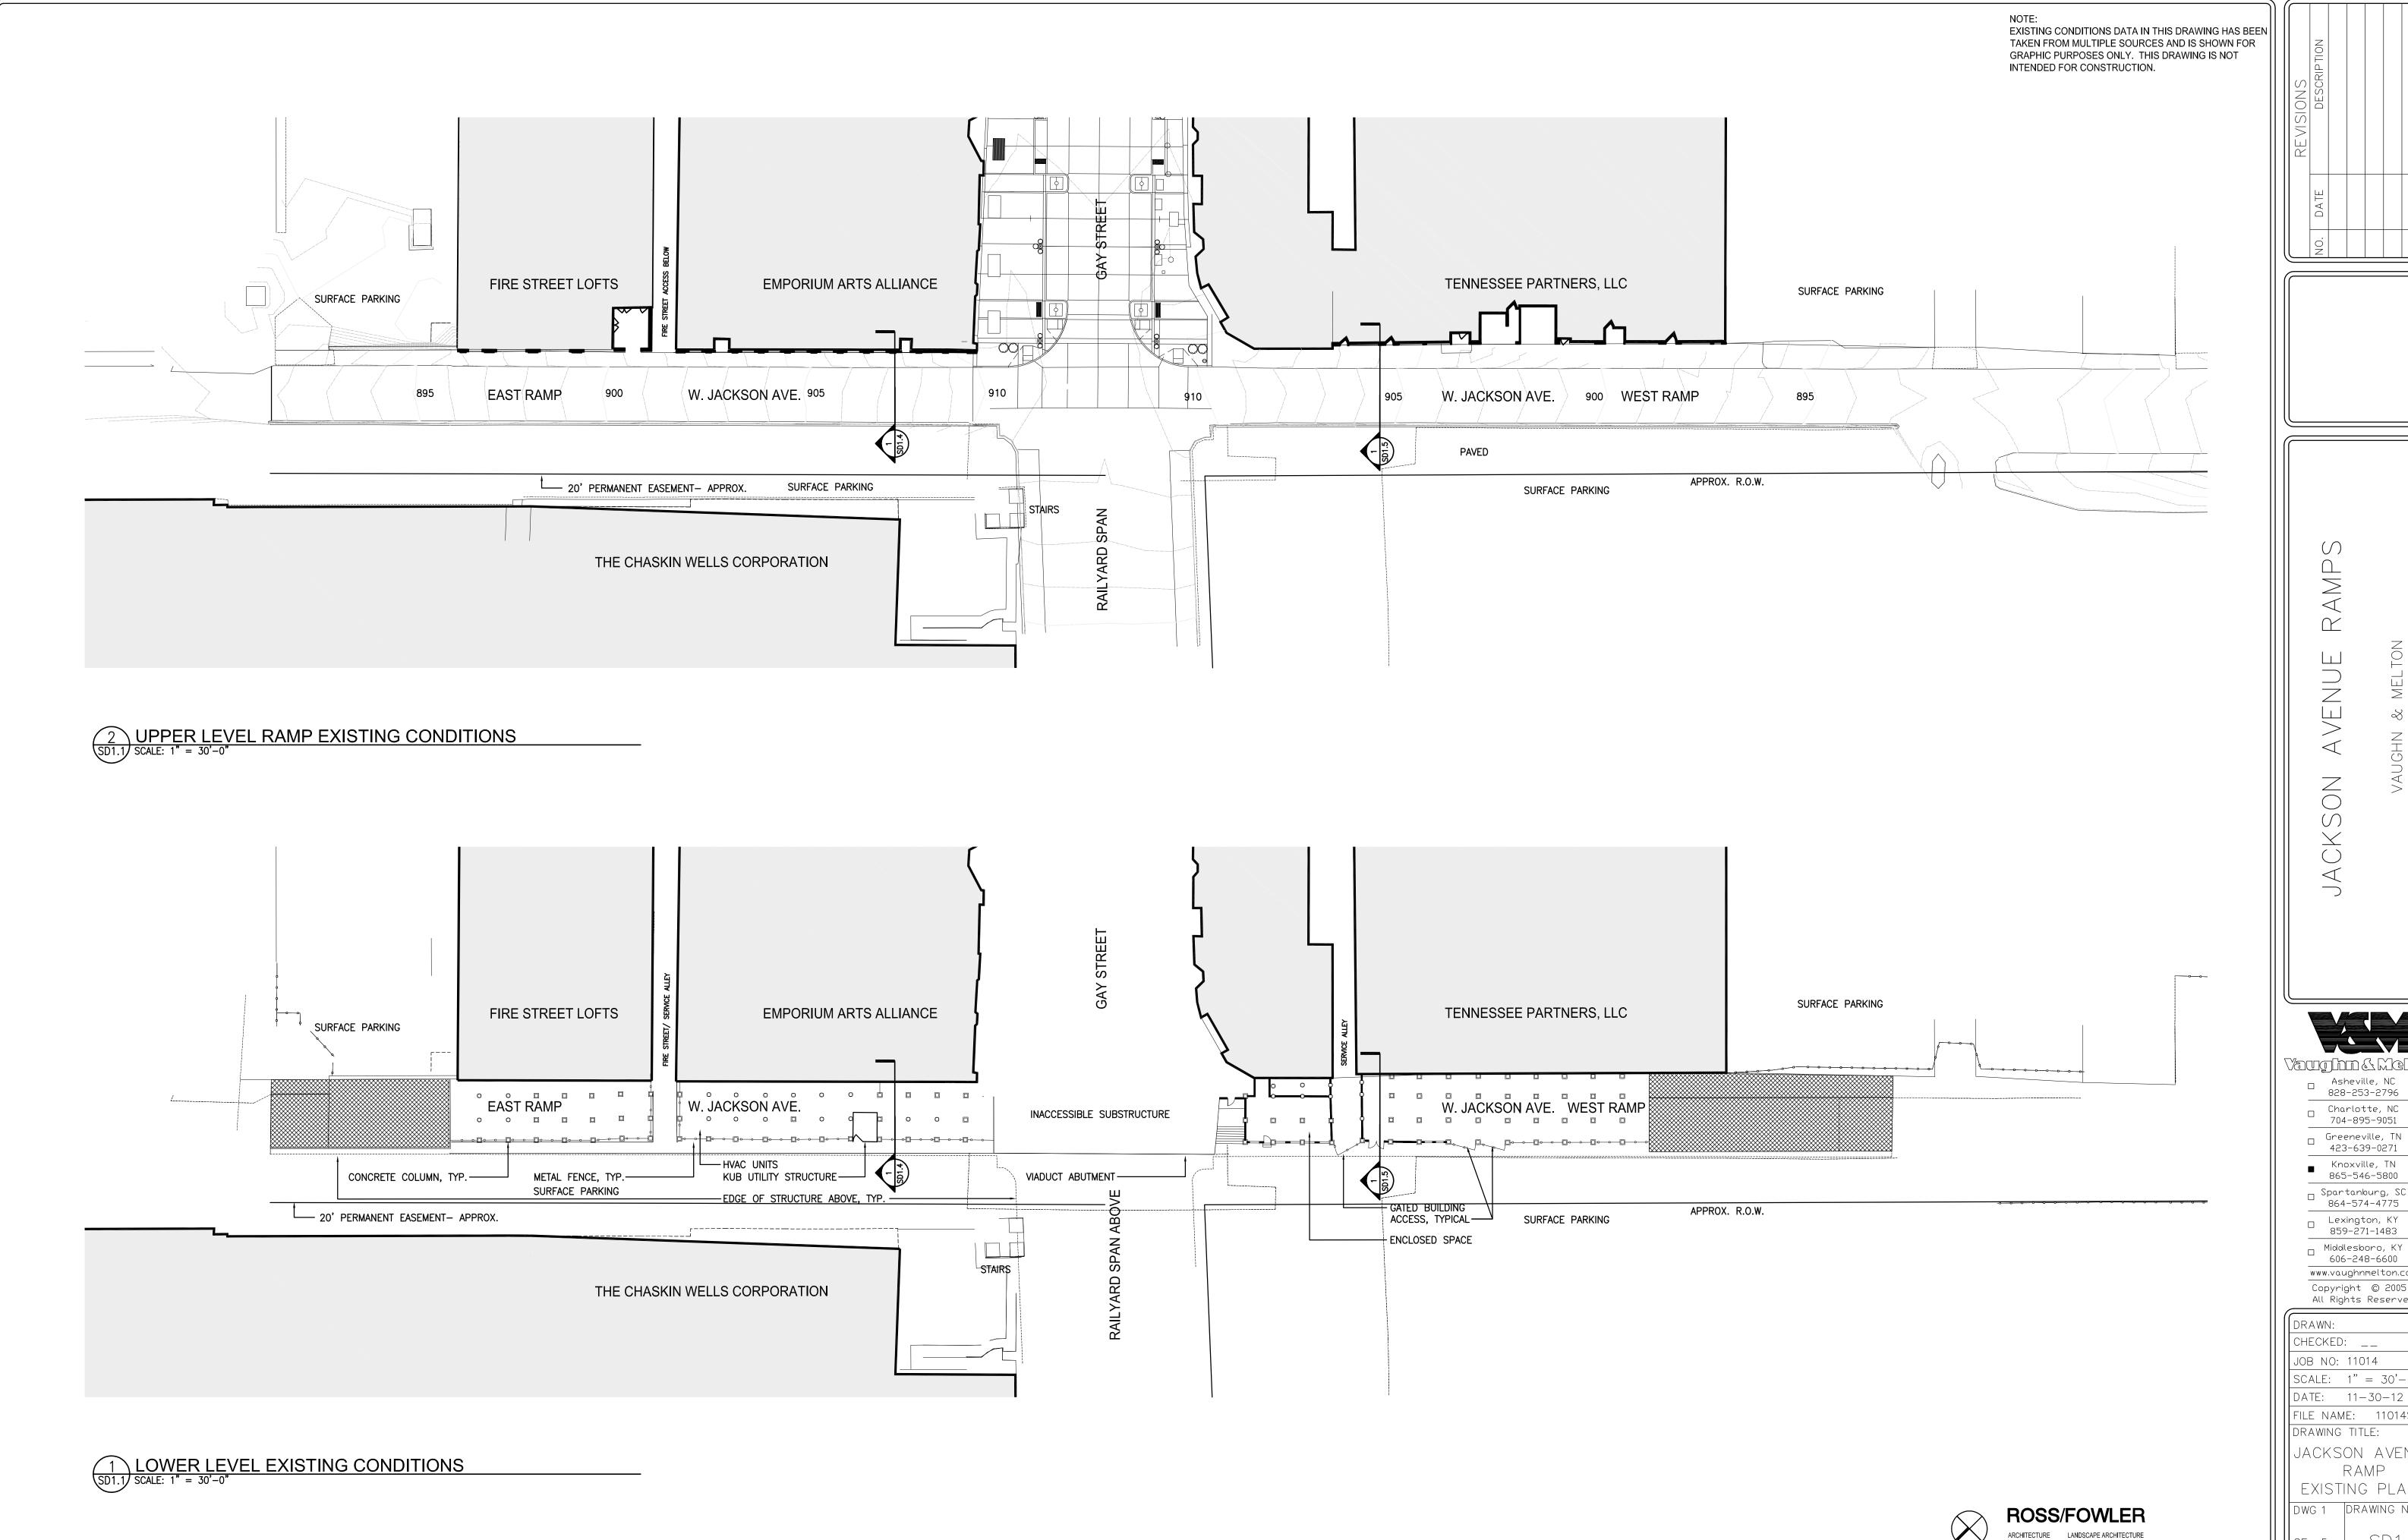

Asheville, NC 828-253-2796

704-895-9051

423-639-0271

□ Spartanburg, SC 864-574-4775

□ Lexington, KY 859-271-1483

□ Middlesboro, KY 606-248-6600 www.vaughnmelton.com

Copyright © 2005 All Rights Reserved

CHECKED: \_\_ JOB NO: 11014 SCALE: 1" = 30' - 0"DATE: 11-30-12 | FILE NAME: 11014SD11 DRAWING TITLE: JACKSON AVENUE RAMP

EXISTING PLANS DWG 1 DRAWING NO:

Asheville, NC 828-253-2796

704-895-9051 ☐ Greeneville, TN 423-639-0271

Knoxville, TN 865-546-5800

□ Spartanburg, SC 864-574-4775

□ Lexington, KY 859-271-1483 □ Middlesboro, KY 606-248-6600