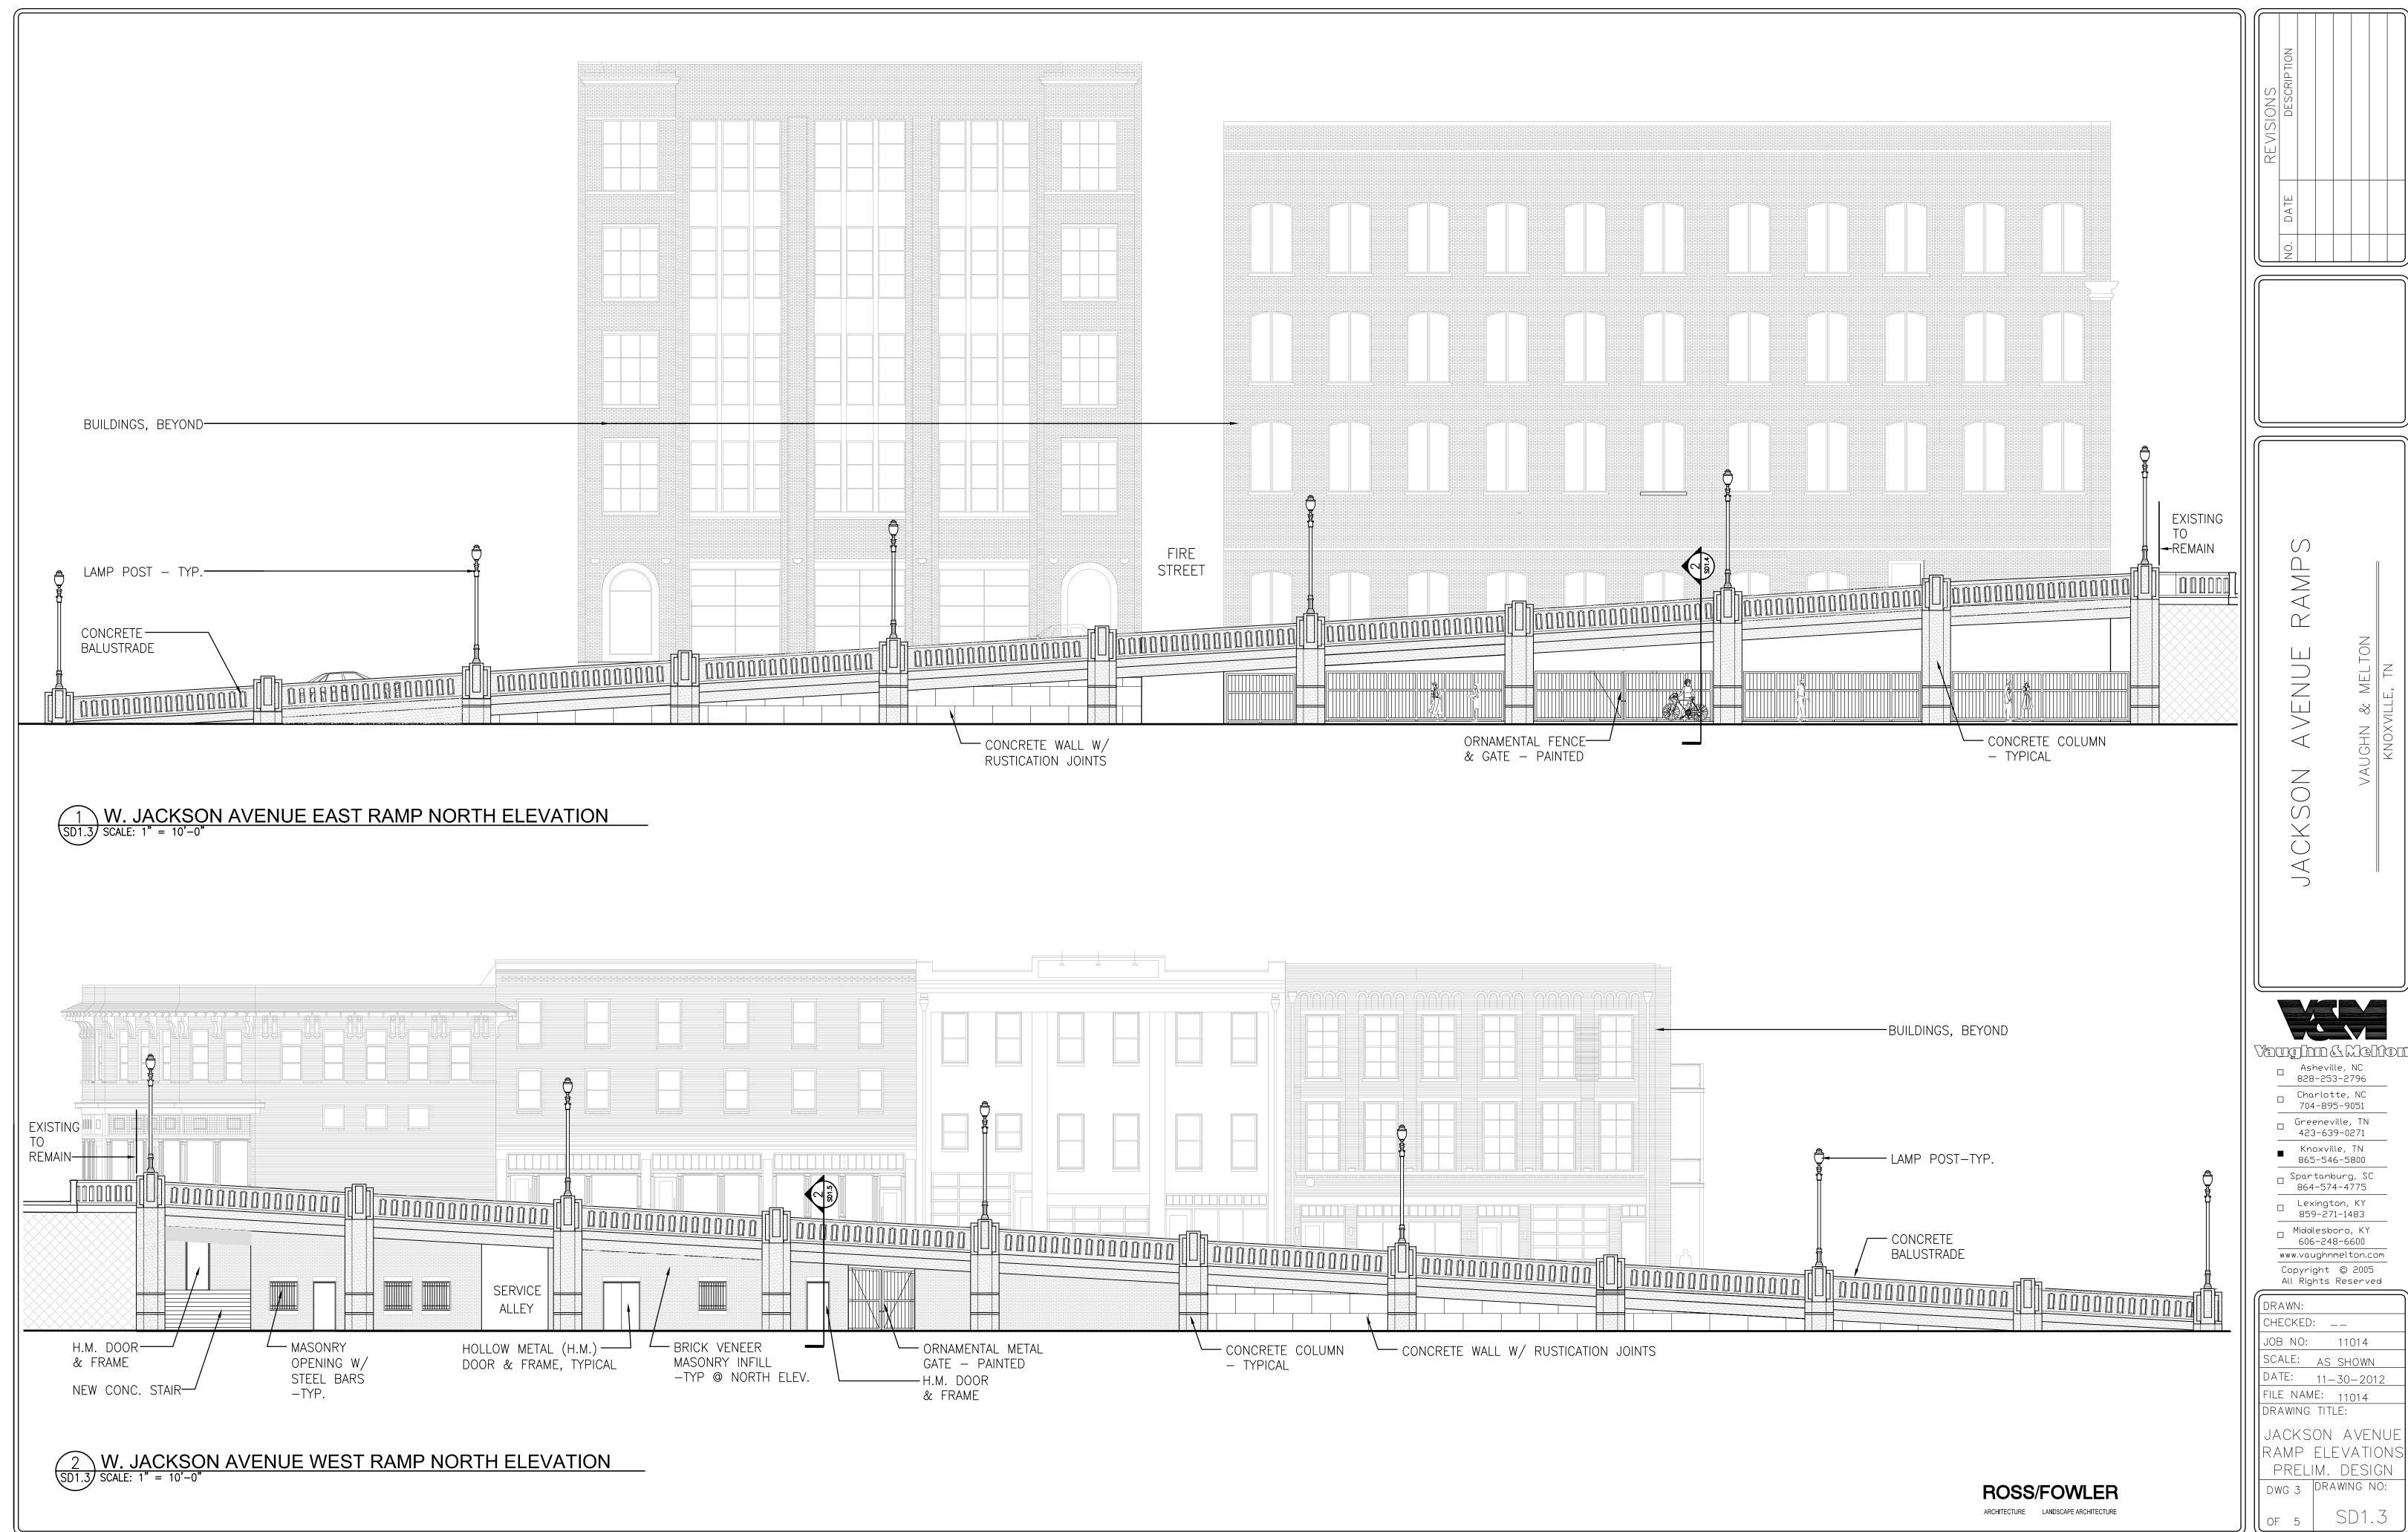

704-895-9051

423-639-0271 Knoxville, TN 865-546-5800

□ Spartanburg, SC 864-574-4775

859-271-1483 Middlesboro, KY

www.vaughnmelton.com

Copyright © 2005 All Rights Reserved

CHECKED: \_\_ SCALE: A<u>S SHOWN</u> 11-30-2012 FILE NAME: 11014 DRAWING TITLE:

JACKSON AVENUE RAMP ELEVATIONS PRELIM. DESIGN DWG 3 DRAWING NO:

PROPOSED SECTION THROUGH JACKSON AVENUE EAST RAMP

SD1.4 SCALE: 1/4"=1'-0"

1 EXISTING SECTION THROUGH JACKSON AVENUE EAST RAMP
SD1.4 SCALE: 1/4"=1'-0"