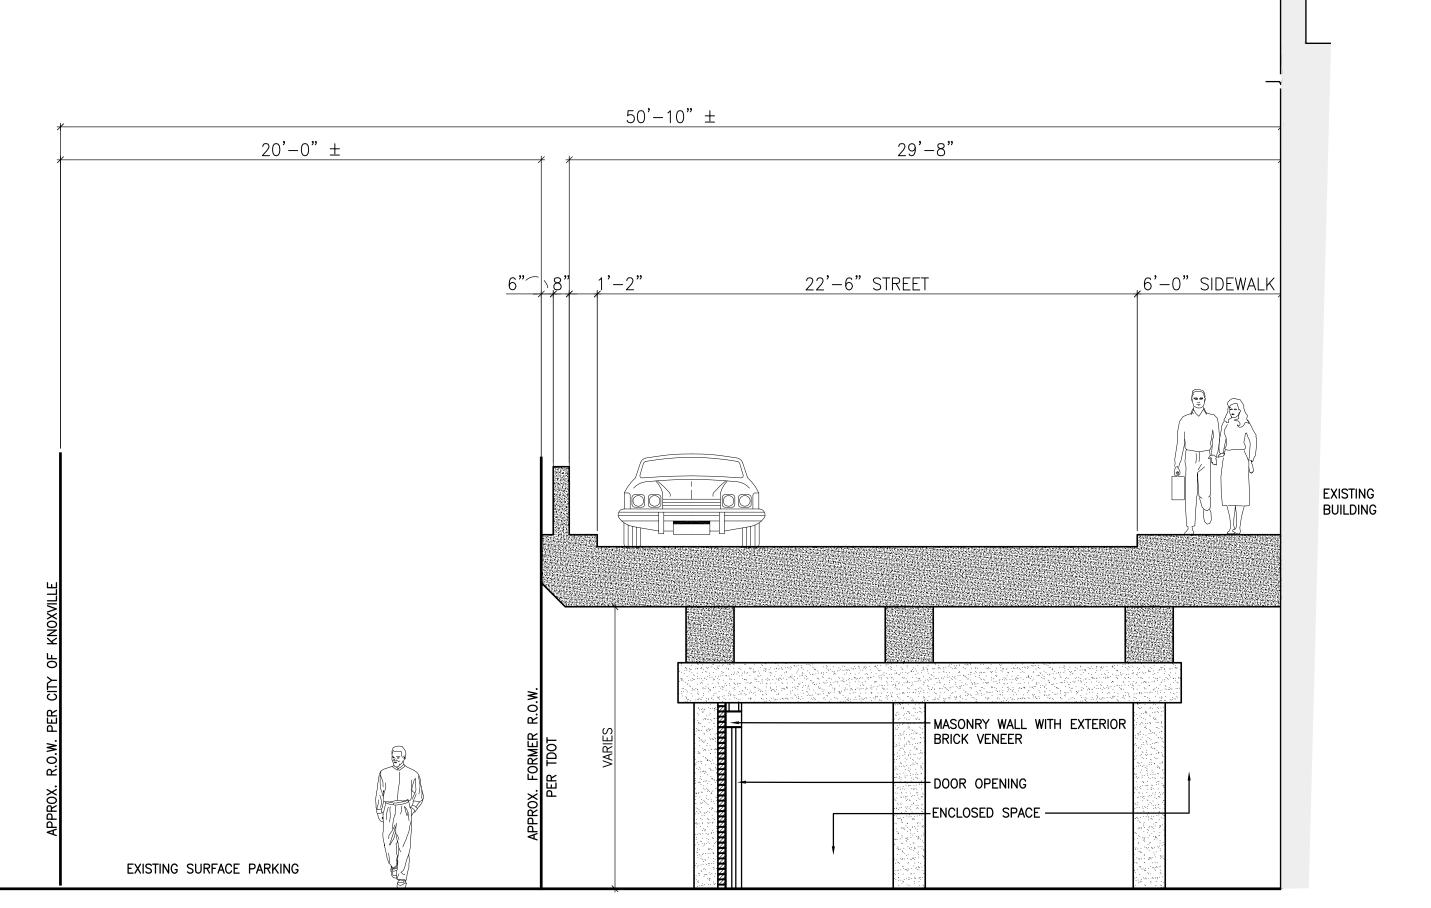

JACKSON AVENUE RAMP ELEVATIONS PRELIM. DESIGN DWG 3 DRAWING NO:

PROPOSED SECTION THROUGH JACKSON AVENUE EAST RAMP

SD1.4 SCALE: 1/4"=1'-0"

1 EXISTING SECTION THROUGH JACKSON AVENUE EAST RAMP
SD1.4 SCALE: 1/4"=1'-0"

DRAWING TITLE:

JACKSON AVENUE

FAST RAMP

EAST RAMP
SECTIONS
DWG 4 DRAWING NO:

of 5 SD1

PROPOSED SECTION THROUGH JACKSON AVENUE WEST RAMP
SD1.5 SCALE: 1/4"=1'-0"

1 EXISTING SECTION THROUGH JACKSON AVENUE WEST RAMP
SD1.5 SCALE: 1/4"=1'-0"

ROSS/FOWLER
ARCHITECTURE LANDSCAPE ARCHITECTURE

NO. DATE DESCRIPTION

VAUGHN & MELTON

Asheville, NC 828-253-2796 Charlotte, NC 704-895-9051

Greeneville, TN 423-639-0271

Knoxville, TN 865-546-5800

Spartanburg, SC 864-574-4775

DATE: 11-30-12

FILE NAME: 11014SD15

DRAWING TITLE:
JACKSON AVENUE

WEST RAMP
SECTIONS
DWG 5 DRAWING NO:

DRAWING NO