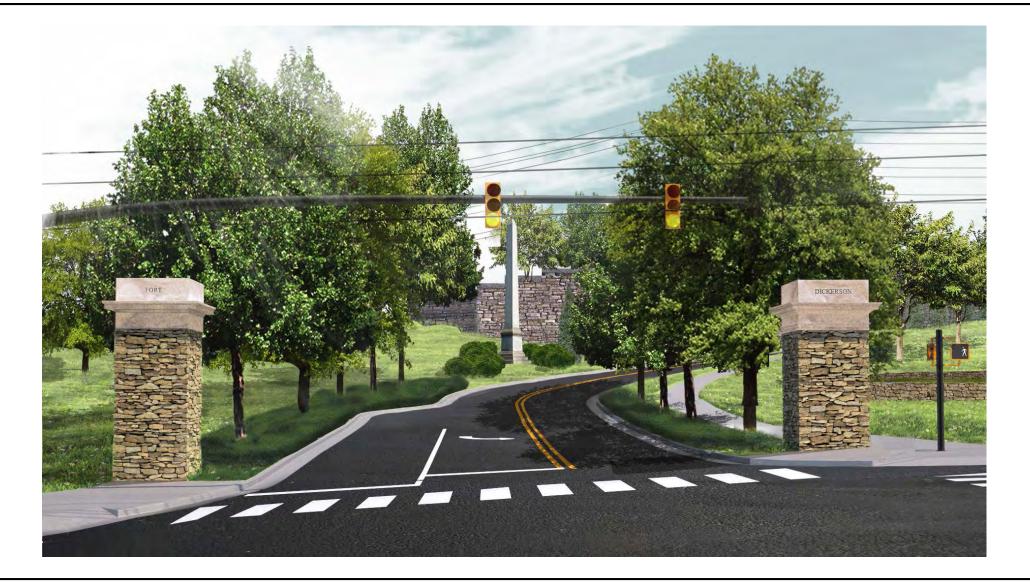

CQJ/



































## DECIDUOUS TREES



Acer saccharum 'Legacy' Legacy Sugar Maple (Summer)



Acer saccharum 'Legacy' Legacy Sugar Maple (Fall)



Cladrastis kentukea Yellowwood (Spring)



Cladrastis kentukea Yellowwood (Fall)



Gymnocladus dioicus Kentucky Coffee Tree (Spring)



Gymnocladus dioicus Kentucky Coffee Tree (Fall)

## ORNAMENTAL TREES



Amelanchier canadensis 'Autumn Brilliance' Autumn Brilliance Serviceberry (Spring)



Nyssa Sylvatica 'Wildfire' Wildfire Black Gum

(Summer)

Amelanchier canadensis 'Autumn Brilliance' Autumn Brilliance Serviceberry (Fall)



Nyssa Sylvatica 'Wildfire' Wildfire Black Gum

(Fall)

Cercis canadensis 'Hearts of Gold' Hearts of Gold Redbud (Spring)



Quercus phellos 'Hightower'

Wynstar Willow Oak

(Summer)

Cercis canadensis 'Hearts of Gold' Hearts of