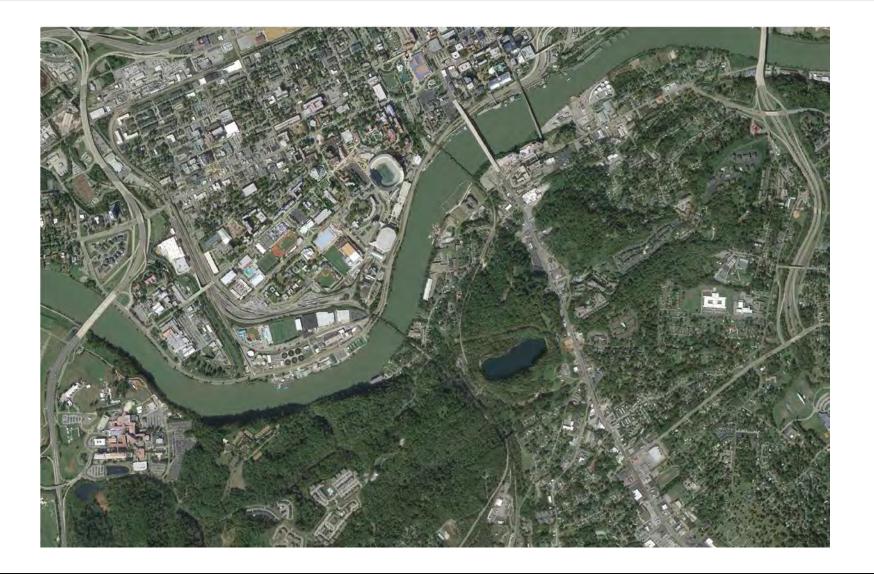

CQJ/



































## DECIDUOUS TREES



Acer saccharum 'Legacy' Legacy Sugar Maple (Summer)



Acer saccharum 'Legacy' Legacy Sugar Maple (Fall)



Cladrastis kentukea Yellowwood (Spring)



Cladrastis kentukea Yellowwood (Fall)



Gymnocladus dioicus Kentucky Coffee Tree (Spring)



Gymnocladus dioicus Kentucky Coffee Tree (Fall)

## ORNAMENTAL TREES



Amelanchier canadensis 'Autumn Brilliance' Autumn Brilliance Serviceberry (Spring)



Nyssa Sylvatica 'Wildfire' Wildfire Black Gum

(Summer)

Amelanchier canadensis 'Autumn Brilliance' Autumn Brilliance Serviceberry (Fall)



Nyssa Sylvatica 'Wildfire' Wildfire Black Gum

(Fall)

Cercis canadensis 'Hearts of Gold' Hearts of Gold Redbud (Spring)



Quercus phellos 'Hightower'

Wynstar Willow Oak

(Summer)

Cerci