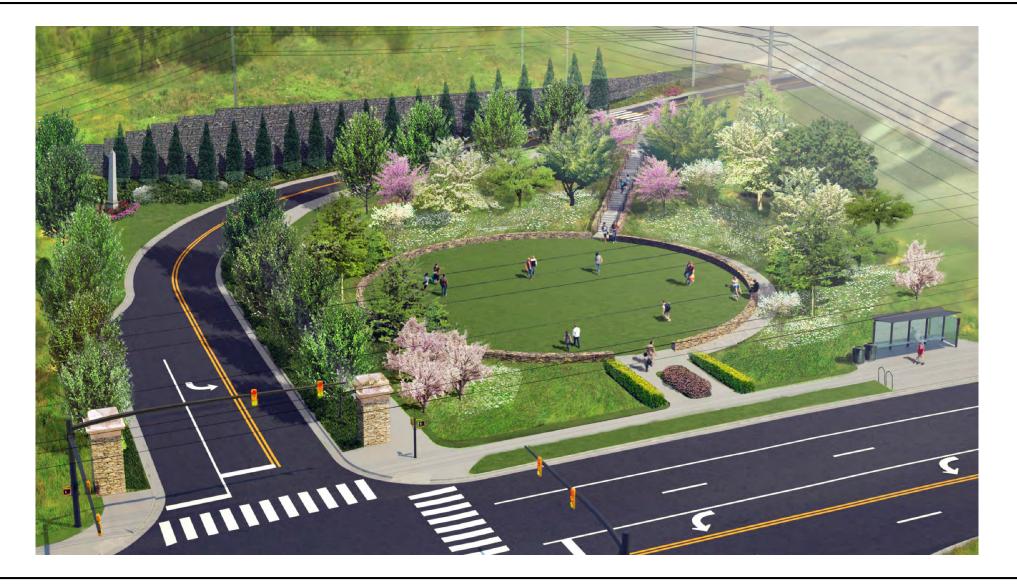

CQJ/



































## DECIDUOUS TREES



Acer saccharum 'Legacy' Legacy Sugar Maple (Summer)



Acer saccharum 'Legacy' Legacy Sugar Maple (Fall)



Cladrastis kentukea Yellowwood (Spring)



Cladrastis kentukea Yellowwood (Fall)



Gymnocladus dioicus Kentucky Coffee Tree (Spring)



Gymnocladus dioicus Kentucky Coffee Tree (Fall)

## ORNAMENTAL TREES



Amelanchier canadensis 'Autumn Brilliance' Autumn Brilliance Serviceberry (Spring)



Nyssa Sylvatica 'Wildfire' Wildfire Black Gum

(Summer)

Amelanchier canadensis 'Autumn Brilliance' Autumn Brilliance Serviceberry (Fall)



Nyssa Sylvatica 'Wildfire' Wildfire Black Gum

(Fall)

Cercis canadensis 'Hearts of Gold' Hearts of Gold Redbud (Spring)



Quercus phellos 'Hightower'

Wynstar Willow Oak

(Summer)

Cercis canadensis 'Hearts