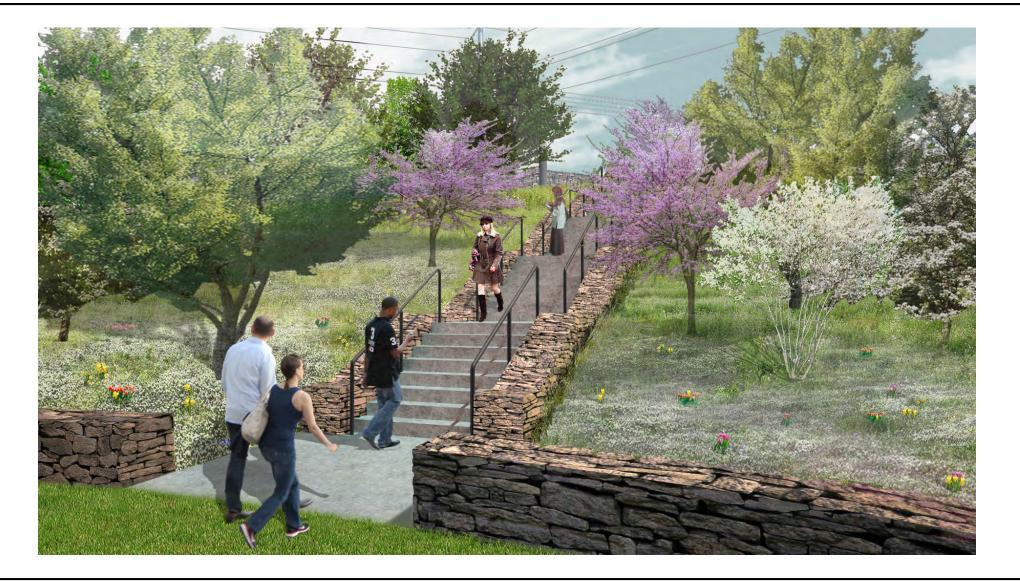

CQJ/



































## DECIDUOUS TREES



Acer saccharum 'Legacy' Legacy Sugar Maple (Summer)



Acer saccharum 'Legacy' Legacy Sugar Maple (Fall)



Cladrastis kentukea Yellowwood (Spring)



Cladrastis kentukea Yellowwood (Fall)



Gymnocladus dioicus Kentucky Coffee Tree (Spring)



Gymnocladus dioicus Kentucky Coffee Tree (Fall)

## ORNAMENTAL TREES



Amelanchier canadensis 'Autumn Brilliance' Autumn Brilliance Serviceberry (Spring)



Nyssa Sylvatica 'Wildfire' Wildfire Black Gum

(Summer)

Amelanchier canadensis 'Autumn Brilliance' Autumn Brilliance Serviceberry (Fall)



Nyssa Sylvatica 'Wildfire' Wildfire Black Gum

(Fall)

Cercis canadensis 'Hearts of Gold' Hearts of Gold Redbud (Spring)



Quercus phellos 'Hightower'

Wynstar Willow Oak

(Summer)

Cercis canadensis 'Hearts of Gold' Hear