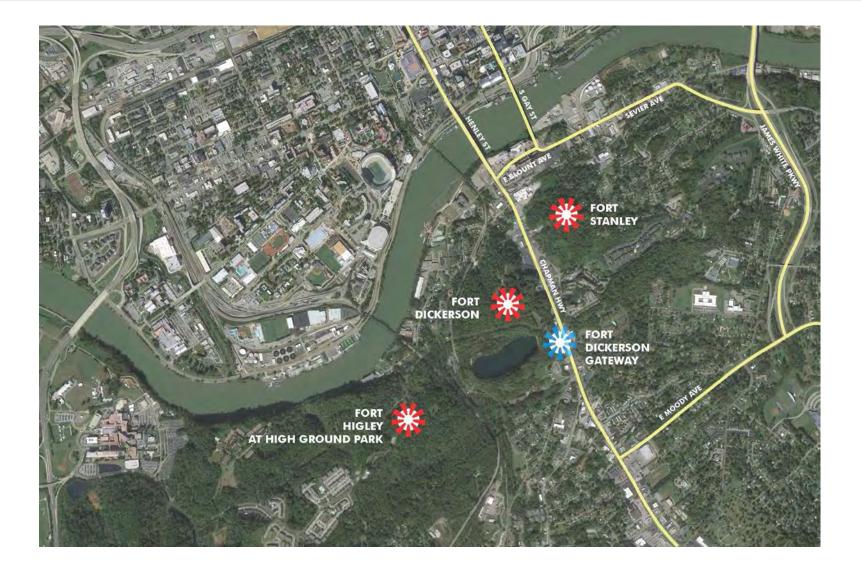

CQJ/



































## DECIDUOUS TREES



Acer saccharum 'Legacy' Legacy Sugar Maple (Summer)



Acer saccharum 'Legacy' Legacy Sugar Maple (Fall)



Cladrastis kentukea Yellowwood (Spring)



Cladrastis kentukea Yellowwood (Fall)



Gymnocladus dioicus Kentucky Coffee Tree (Spring)



Gymnocladus dioicus Kentucky Coffee Tree (Fall)

## ORNAMENTAL TREES



Amelanchier canadensis 'Autumn Brilliance' Autumn Brilliance Serviceberry (Spring)



Nyssa Sylvatica 'Wildfire' Wildfire Black Gum

(Summer)

Amelanchier canadensis 'Autumn Brilliance' Autumn Brilliance Serviceberry (Fall)



Nyssa Sylvatica 'Wildfire' Wildfire Black Gum

(Fall)

Cercis canadensis 'Hearts of Gold' Hearts of Gold Redbud (Spring)



Quercus phellos 'Hightower'

Wynstar Willow Oak

(Summer)

Cercis canadensis