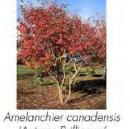

## ORNAMENTAL TREES

Amelanchier canadensis 'Autumn Brilliance' Autumn Brilliance Serviceberry (Spring)

Nyssa Sylvatica 'Wildfire' Wildfire Black Gum

(Summer)

Amelanchier canadensis 'Autumn Brilliance' Autumn Brilliance Serviceberry (Fall)